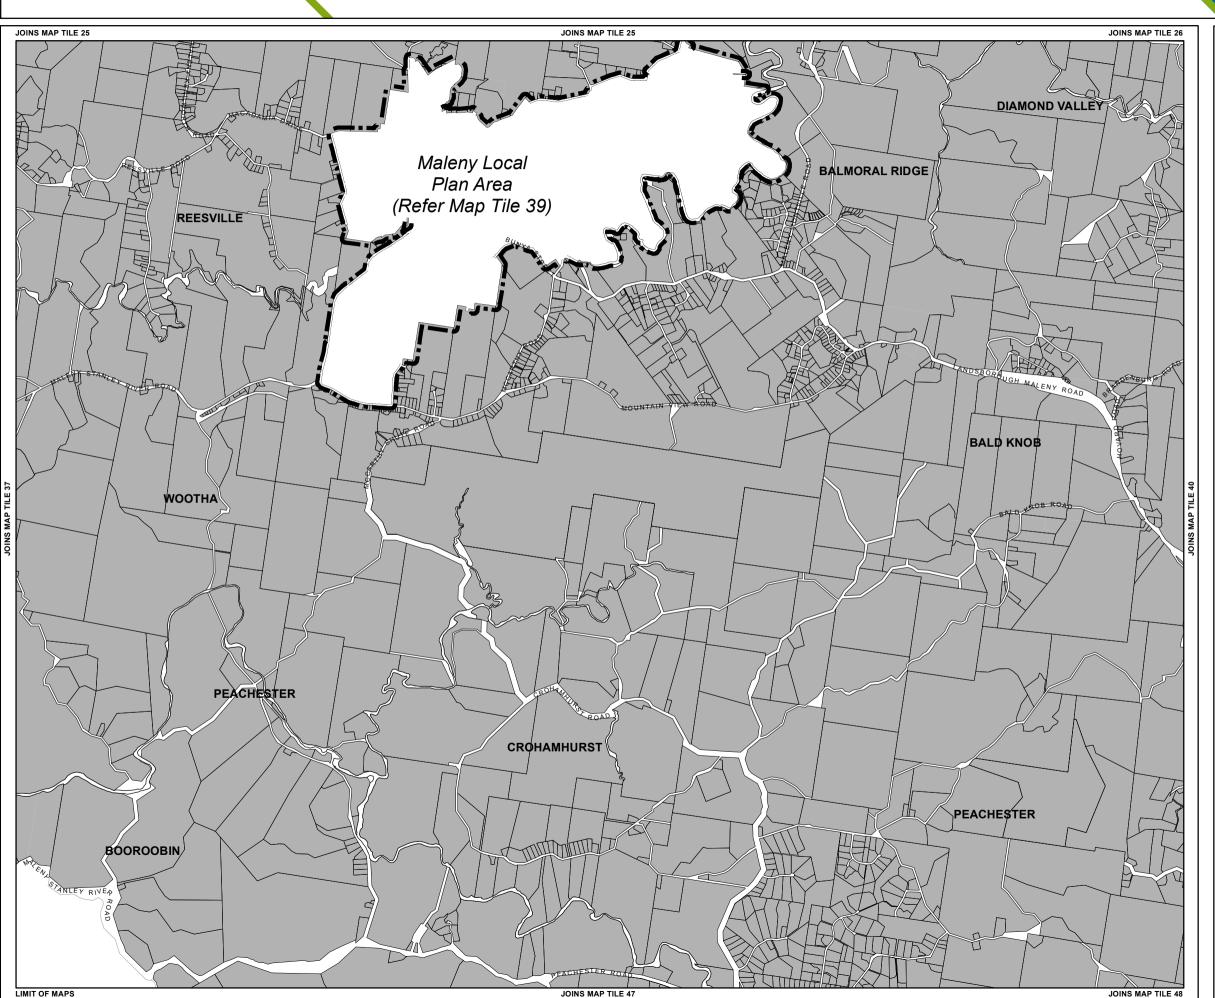

## Height of Buildings and Structures Overlay Map

## Other Elements

Local Plan Area Boundary

12 metres

14 metres

Declared Master Planned Area (see Part 10 - Other Plans)

Land within Development Control Plan 1 - Kawana Waters which is the subject of the Kawana Waters Development Agreement (see Section 1.2 - Planning

37.5 metres

45 metres

Priority Development Area (subject to the *Economic Development Act 2012*)

DCDB 24 April 2018 © State Government

Note 1 — For development on a site within a flooding and inundation area as identified on a Flood Hazard Overlay Map, the maximum height of a building or structure is calculated in accordance with the formula in PO2 in Table 8.2.8.3.1 (Performance outcomes and acceptable outcomes for assessable development) of the Height of buildings and structures overlay code.

Note 2 — The Height of Buildings and Structures Overlay Maps show the maximum height limit for development on a particular site. A lower height limit may be required in a Local Plan Code or Use Code for certain parts of the site e.g. buildings may be required to be stepped, or observe lower height limits along site frontages.