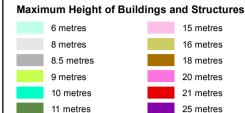

## Other Elements

Local Plan Area Boundary

12 metres

14 metres

Declared Master Planned Area (see Part 10 - Other Plans)

Land within Development Control Plan 1 - Kawana Waters which is the subject of the Kawana Waters Development Agreement (see Section 1.2 - Planning

37.5 metres

45 metres

Priority Development Area (subject to the *Economic Development Act 2012*)

DCDB 24 April 2018 © State Government

Note 1 — For development on a site within a flooding and inundation area as identified on a Flood Hazard Overlay Map, the maximum height of a building or structure is calculated in accordance with the formula in PO2 in Table 8.2.8.3.1 (Performance outcomes and acceptable outcomes for assessable development) of the Height of buildings and structures overlay code.