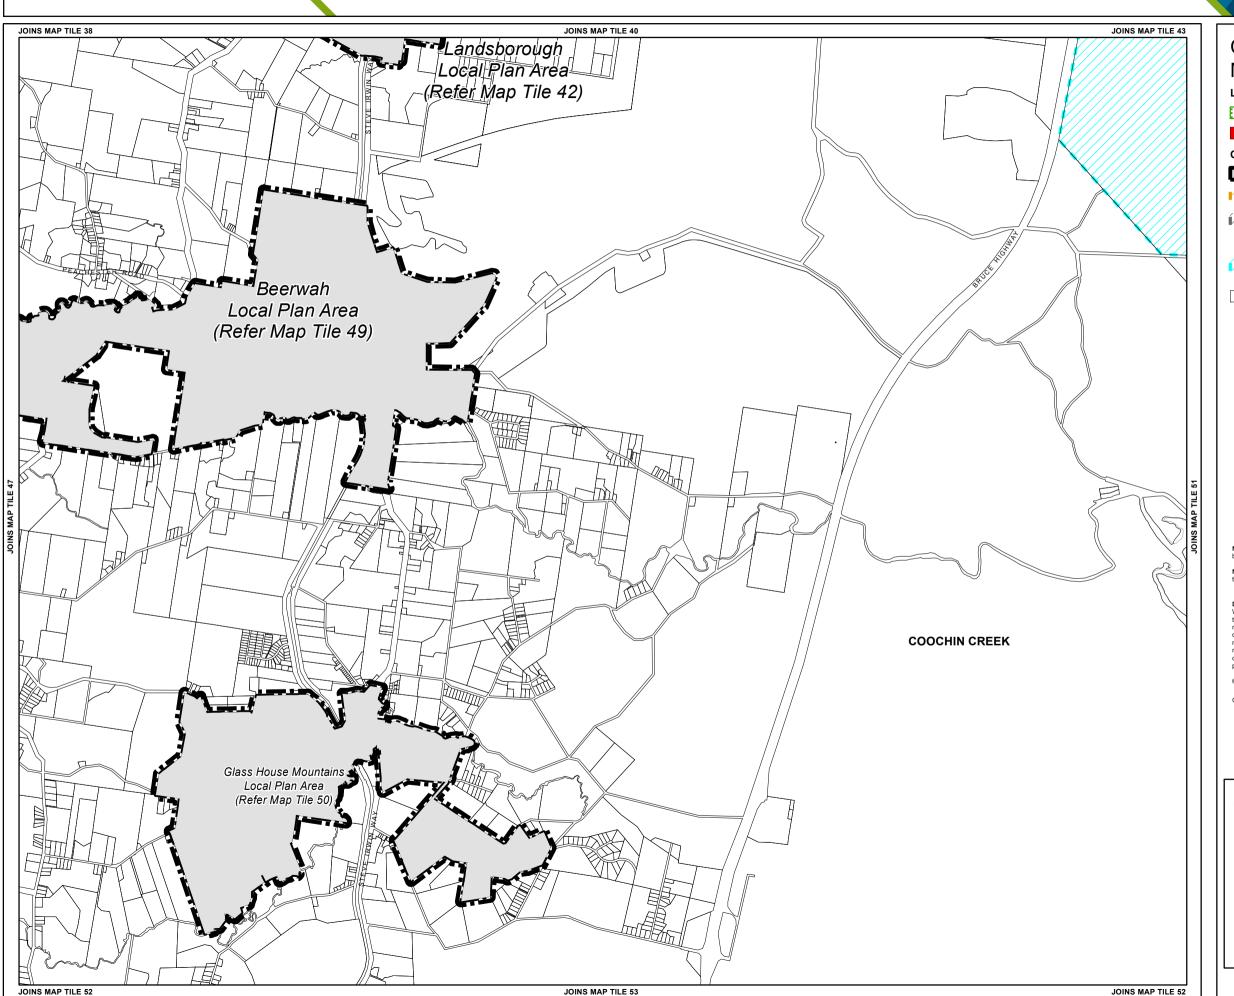

## **Coastal Protection Overlay** Map

**Land Subject to Coastal Protection Overlay** 

Coastal Protection Area

Maritime Development Area

Other Elements

Local Plan Area Boundary

Declared Master Planned Area (see Part 10 - Other Plans)

Land within Development Control Plan 1 - Kawana Waters which is the subject of the Kawana Waters Development Agreement (see Section 1.2 - Planning

Priority Development Area (subject to the Economic Development Act 2012)

DCDB 24 April 2018 © State

**Note** — Overlays provide a trigger for consideration of an overlay issue to be verified by further on-site investigations.

Note — In certain circumstances pre-existing development approvals may override the operation of an overlay.

© Crown and Council Copyright Reserved 2018

Geocentric Datum of Australia 1994 (GDA94)

Approx Scale @ A3 1:40,000

Kilometres

Overlay Map OVM48E