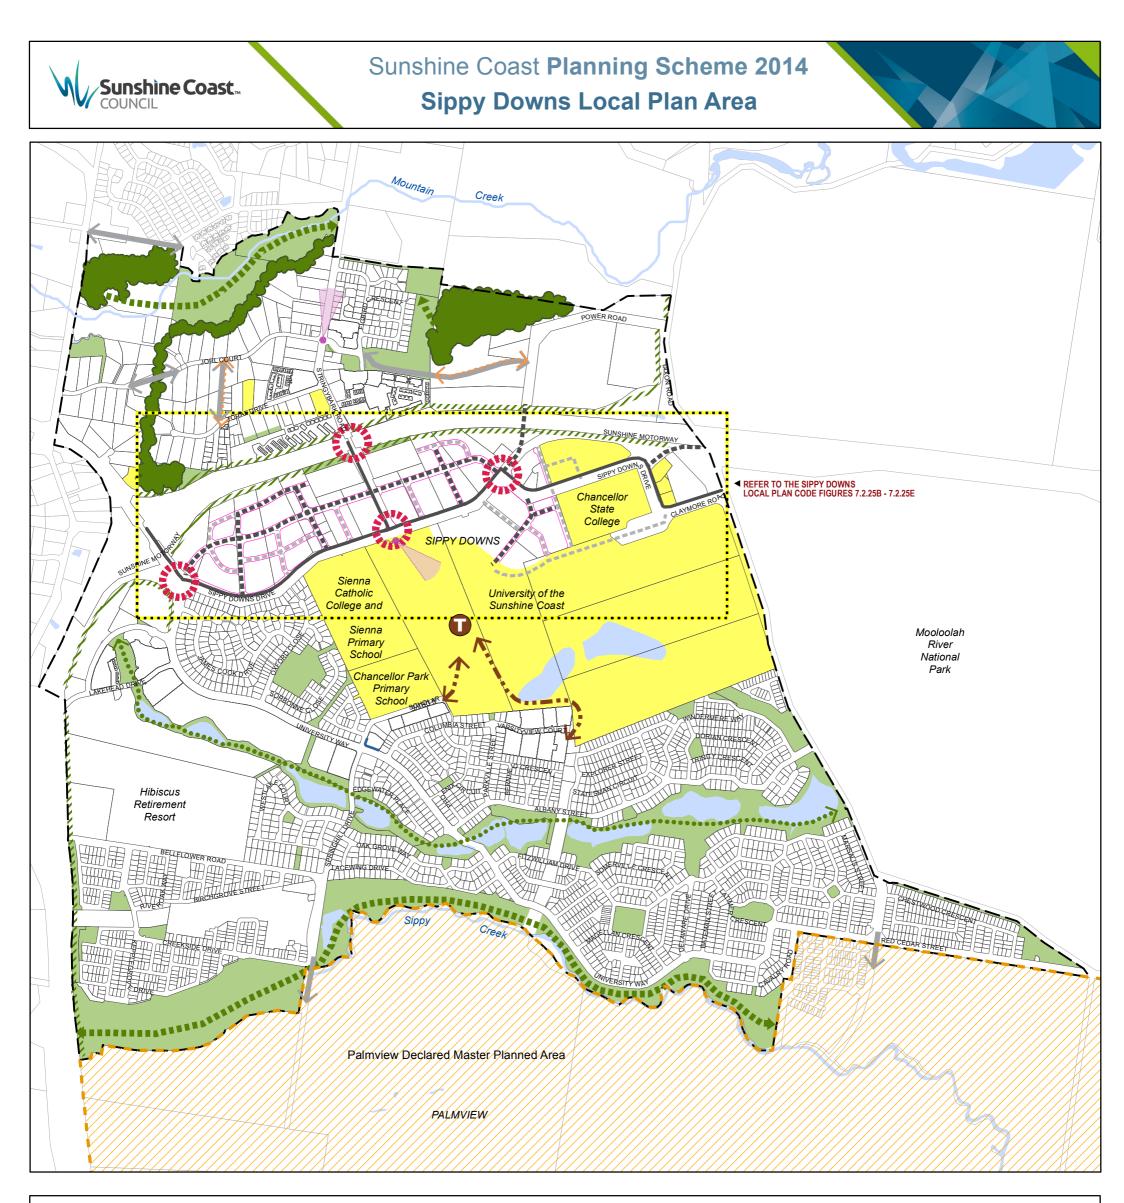

## LEGEND

Local Ecological Linkage **4**====**\*** 

GreenspaceNote 1

WaterwayNote 1

Community Activity/FacilityNote 1

Primary Active Street Frontage

Local Plan Area Boundary

Greenspace Link **Character Vegetation** 

Gateway/Entry Point

Landscape Buffer

Significant View

Page

7-303

.

Through Block Pedestrian/Cycle Linkage

Transit Hub

Indicative Road Linkage/Access Point

- Existing Principal Street (Sippy Downs Town Centre)
- Future Principal Street (Sippy Downs Town Centre)
- \_\_\_\_ Future Local Access Street (Sippy Downs Town Centre)

Declared Master Planned Area (see Part 10 - Other Plans)

© Crown and Council Copyright Reserved 2016 Geocentric Datum of Australia 1994 (GDA94)

Note 1: For contextual purposes only.

Figure 7.2.25A (Sippy Downs Local Plan Elements)