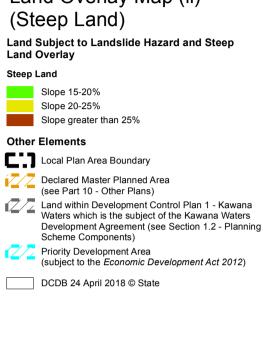

## Landslide Hazard and Steep Land Overlay Map (ii) (Steep Land)

Note — Overlays provide a trigger for consideration of an overlay issue to be verified by further on-site investigations.

Note — In certain circumstances pre-existing development approvals may override the operation of an overlay.