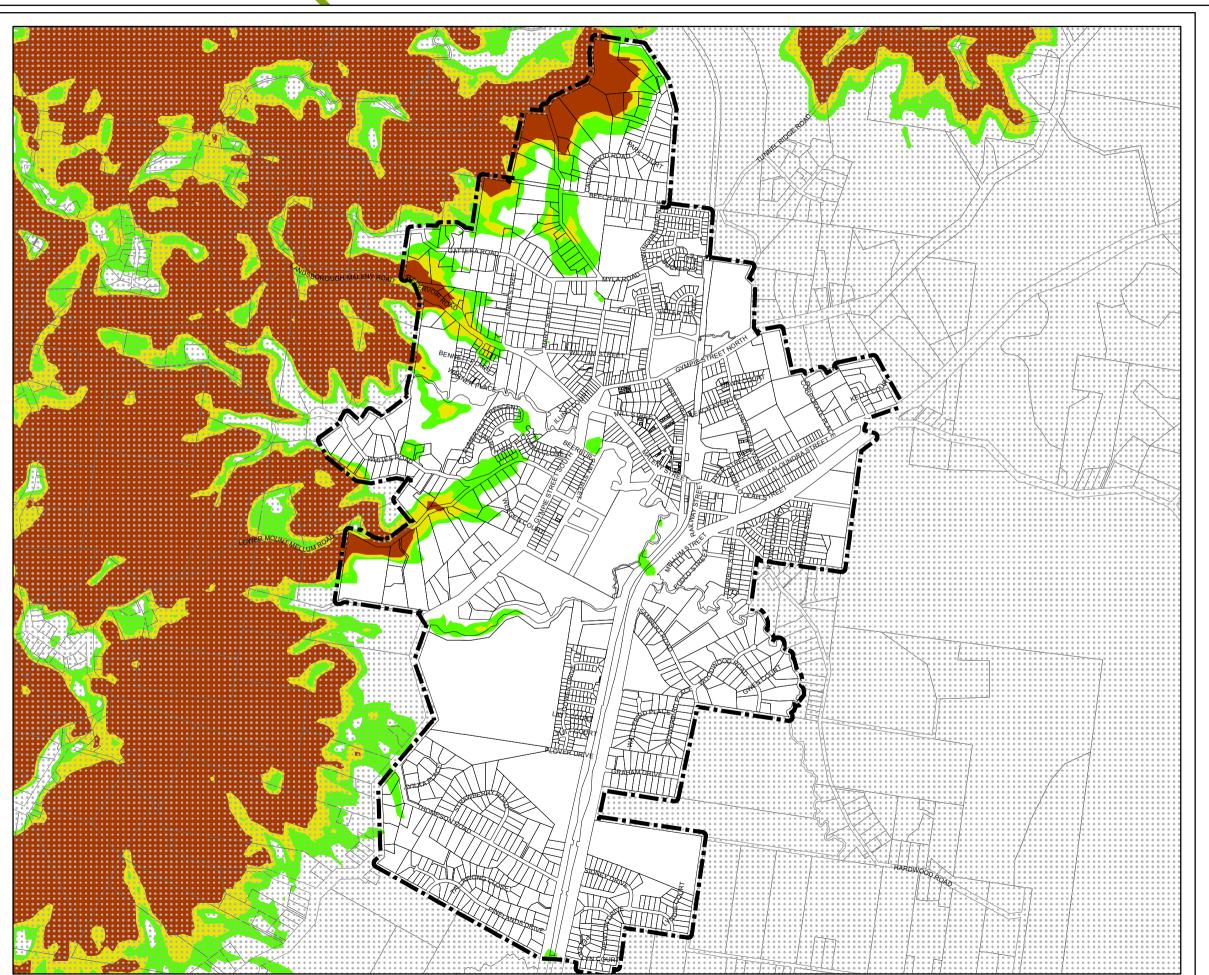

## Sunshine Coast Planning Scheme 2014 **Landsborough Local Plan Area**

## Landslide Hazard and Steep Land Overlay Map (ii) (Steep Land)

Note — Overlays provide a trigger for consideration of an overlay issue to be verified by further on-site investigations.

Note — In certain circumstances pre-existing development approvals may override the operation of an overlay.

Overlay Map OVM42J(ii)