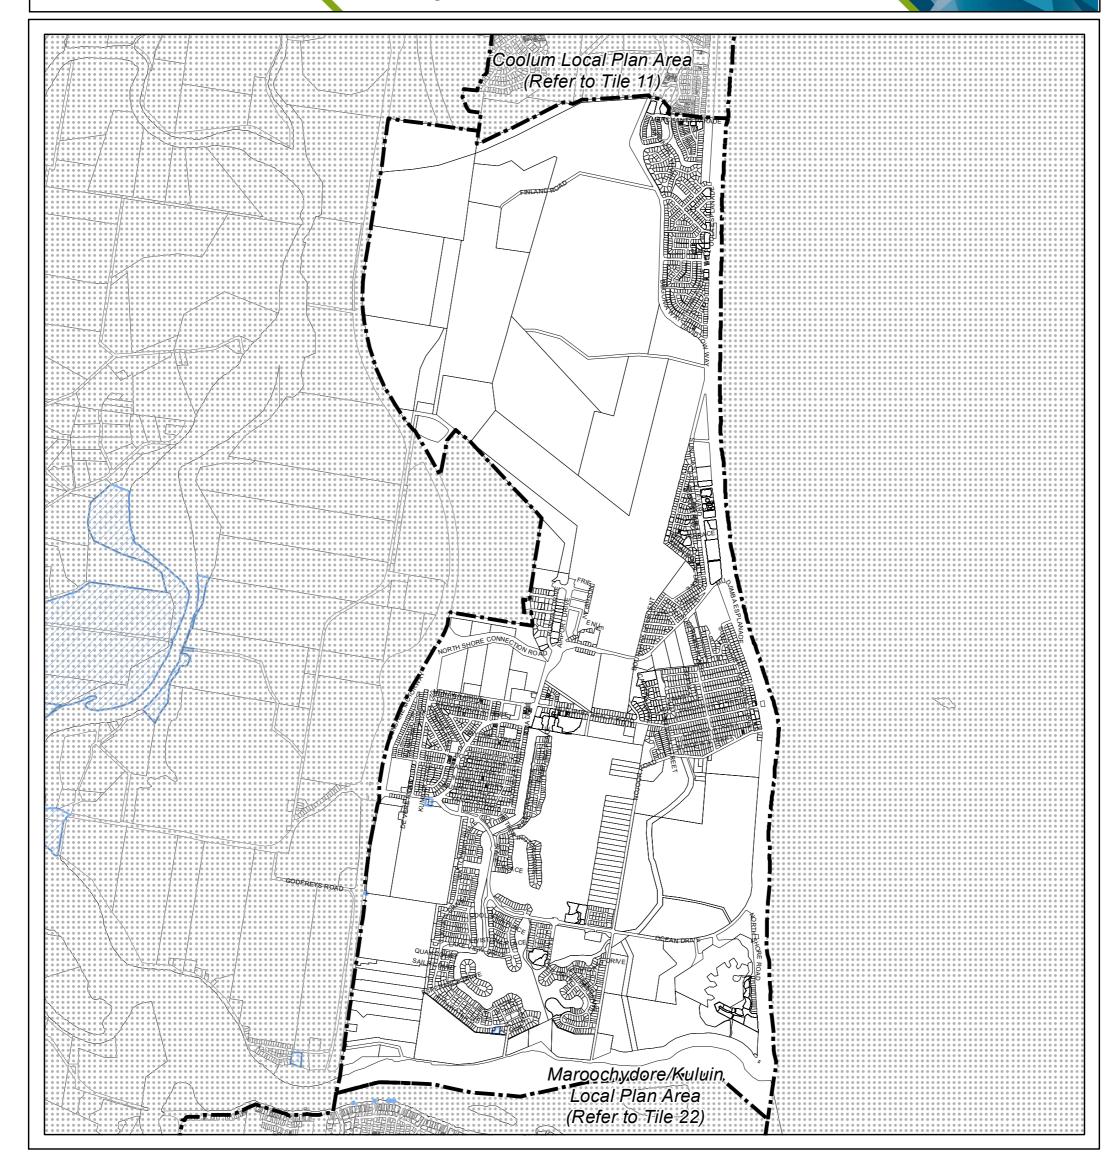

## Sunshine Coast Planning Scheme 2014 **Maroochy North Shore Local Plan Area**

## Heritage and Character Areas Overlay Map

Land Subject to Heritage and Character Areas Overlay

State Heritage Place (for information only)

Local Heritage Place

Local Heritage Place (Shipwreck)

Land in proximity to a Local Heritage Place Character Area

Character Building

**Note** — Overlays provide a trigger for consideration of an overlay issue to be verified by further on-site investigations.

## Other Elements

Local Plan Area

Declared Master Planned Area (see Part 10 - Other Plans)

Land within Development Control Plan 1 - Kawana Waters which is the subject of the Kawana Waters Development Agreement (see Section 1.2 - Planning Scheme Components)