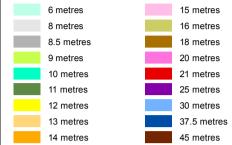

## Maximum Height of Buildings and Structures

> Priority Development Area (subject to the *Economic Development Act 2012*)

DCDB 24 April 2018 © State Government

Note 1 - For development on a site within a flooding and inundation area as identified on a Flood Hazard Overlay Map, the maximum height of a building or structure is calculated in accordance with the formula in PO2 in Table 8.2.8.3.1 (Performance outcomes and acceptable outcomes for assessable development) of the Height of buildings and structures overlay code.

Note 2 - The Height of Buildings and Structures Overlay Maps show the maximum height limit for development on a particular site. A lower height limit may be required in a Local Plan Code or Use Code for certain parts of the site e.g. buildings may be required to be stepped, or observe lower height limits along site frontages.