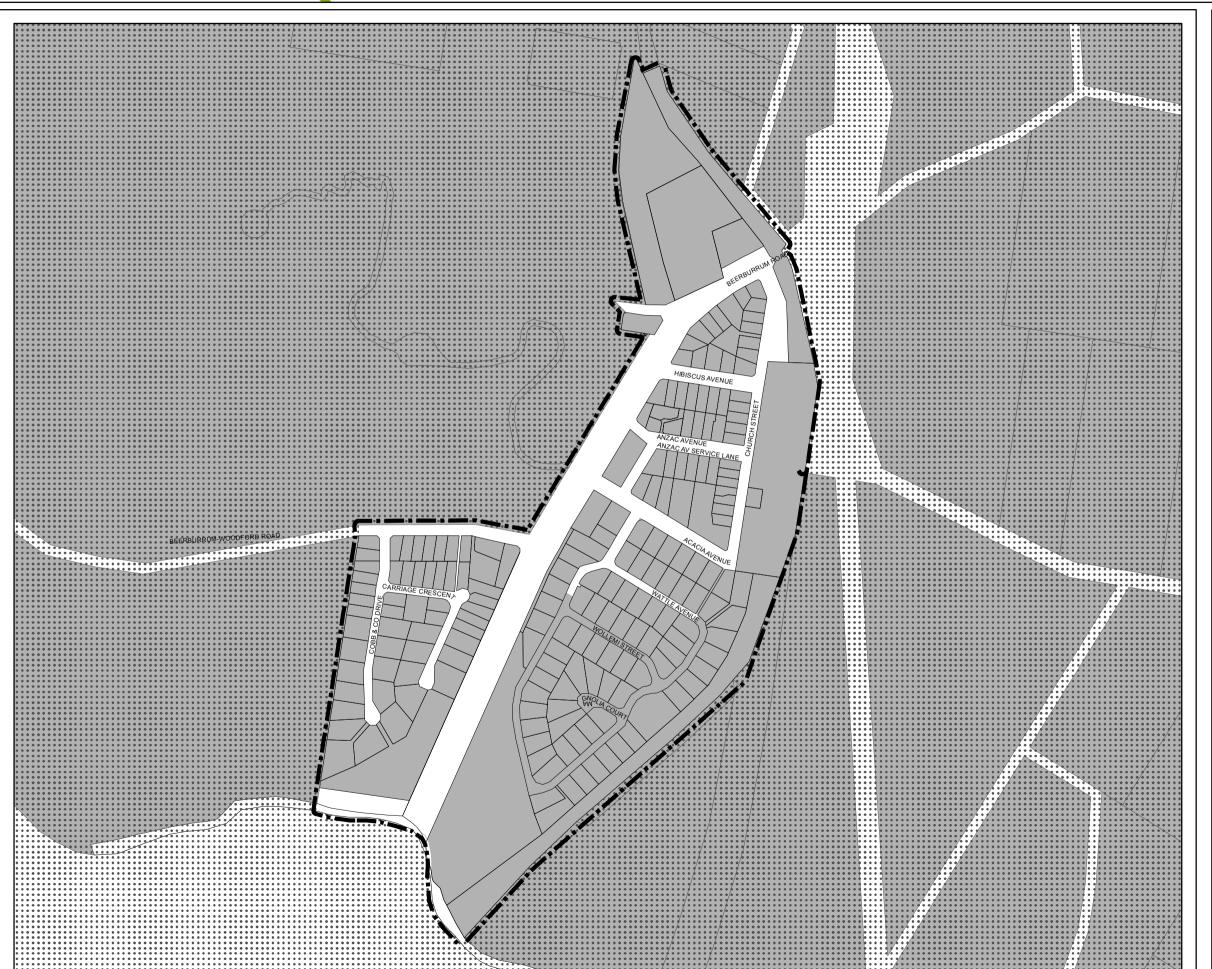

## Maximum Height of Buildings and Structures

> Priority Development Area (subject to the *Economic Development Act 2012*)

DCDB 24 April 2018 © State Government

Note 1 - For development on a site within a flooding and inundation area as identified on a Flood Hazard Overlay Map, the maximum height of a building or structure is calculated in accordance with the formula in PO2 in Table 8.2.8.3.1 (Performance outcomes and acceptable outcomes for assessable development) of the Height of buildings and structures overlay code.

Note 2 - The Height of Buildings and Structures Overlay Maps show the maximum height limit for development on a particular site. A lower height limit may be required in a Local Plan Code or Use Code for certain parts of the site e.g. buildings may be required to be stepped, or observe lower height limits along site frontages.