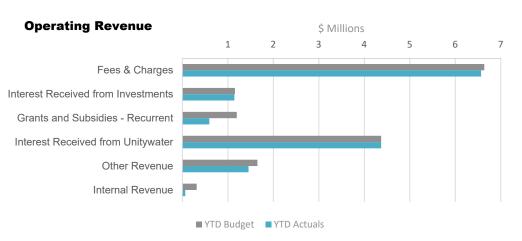

## Statement of Income and Expenses

Council has a positive operating result of \$176 million, which is \$5 million above current budget as at 31 July 2023.

| Statement of Income &                | Expens                      | es                         |                            |                  |                   |               |                             |  |
|--------------------------------------|-----------------------------|----------------------------|----------------------------|------------------|-------------------|---------------|-----------------------------|--|
|                                      | Ann                         |                            |                            | YT               | D                 | 0             |                             |  |
|                                      | Original<br>Budget<br>\$000 | Current<br>Budget<br>\$000 | Current<br>Budget<br>\$000 | Actuals<br>\$000 | Variance<br>\$000 | Variance<br>% | Forecast<br>Budget<br>\$000 |  |
| Operating Revenue                    | 7777                        | 7777                       | 7000                       | 7000             | 7777              |               | 4444                        |  |
| Net Rates and Utility Charges        | 405,349                     | 405,349                    | 200,528                    | 202,206          | 1,678             | 0.8%          | 405,349                     |  |
| Fees and Charges                     | 82,335                      | 82,335                     | 6,638                      | 6,567            | (71)              | (1.1%)        | 82,335                      |  |
| Interest Received from Investments   | 13,850                      | 13,850                     | 1,154                      | 1,143            | (12)              | (1.0%)        | 13,850                      |  |
| Operating Grants and Subsidies       | 14,977                      | 14,977                     | 1,195                      | 591              | (603)             | (50.5%)       | 14,977                      |  |
| Operating Contributions              | 320                         | 320                        | 4                          | 2                | (1)               | (34.6%)       | 320                         |  |
| Unitywater Participation             | 52,438                      | 52,438                     | 4,370                      | 4,370            | ` -               | ` -           | 52,438                      |  |
| Other Revenue                        | 17,787                      | 17,787                     | 1,650                      | 1,455            | (195)             | (11.8%)       | 17,787                      |  |
| Internal Sales/Recoveries            | 3,560                       | 3,560                      | 315                        | 62               | (253)             | (80.4%)       | 3,560                       |  |
| Total Operating Revenue              | 590,615                     | 590,615                    | 215,853                    | 216,396          | 543               | 0.3%          | 590,615                     |  |
|                                      |                             |                            |                            |                  |                   |               |                             |  |
| Operating Expenses                   |                             |                            |                            |                  |                   |               |                             |  |
| Employee Costs                       | 176,203                     | 176,203                    | 11,598                     | 9,988            | (1,609)           | (13.9%)       | 176,203                     |  |
| Materials and Services               | 235,600                     | 235,600                    | 16,745                     | 14,183           | (2,562)           | (15.3%)       | 235,600                     |  |
| Finance Costs                        | 13,137                      | 13,137                     | 1,159                      | 1,027            | (132)             | (11.4%)       | 13,137                      |  |
| Company Contributions                | 4,657                       | 4,657                      | 4,587                      | 4,586            | (0)               | (0.0%)        | 4,657                       |  |
| Depreciation Expense                 | 105,674                     | 105,674                    | 8,848                      | 8,848            | -                 | -             | 105,674                     |  |
| Other Expenses                       | 26,732                      | 26,732                     | 1,781                      | 1,617            | (164)             | (9.2%)        | 26,732                      |  |
| Recurrent Capital Expenses           | 4,000                       | 4,000                      | 261                        | 261              | (0)               | (0.0%)        | 4,000                       |  |
| Total Operating Expenses             | 566,003                     | 566,003                    | 44,978                     | 40,510           | (4,468)           | (9.9%)        | 566,003                     |  |
| Operating Result                     | 24,612                      | 24,612                     | 170,875                    | 175,885          | 5,010             | 2.9%          | 24,612                      |  |
|                                      |                             | ·                          | ·                          |                  |                   |               | ,                           |  |
| Capital Revenue                      |                             |                            |                            |                  |                   |               |                             |  |
| Capital Grants and Subsidies         | 70,837                      | 70,837                     | 3,765                      | 3,765            | (0)               | (0.0%)        | 70,837                      |  |
| Capital Contributions - Cash         | 32,384                      | 32,384                     | 490                        | 490              | (0)               | (0.0%)        | 32,384                      |  |
| Capital Contributions - Fixed Assets | 82,820                      | 82,820                     | 932                        | 932              | 0                 | 0.0%          | 82,820                      |  |
| Total Capital Revenue                | 186,041                     | 186,041                    | 5,187                      | 5,187            | (0)               | (0.0%)        | 186,041                     |  |
| Non-recurrent Expenses               |                             |                            |                            |                  |                   |               |                             |  |
| Profit/Loss on disposal, revaluation |                             |                            |                            |                  |                   |               |                             |  |
| & impairment                         | _                           | _                          | _                          | _                | _                 | _             | _                           |  |
| Movements in landfill and quarry     |                             |                            |                            |                  |                   |               |                             |  |
| provisions                           | 3,070                       | 3,070                      | 248                        | 248              | -                 | -             | 3,070                       |  |
| Assets Transferred to Third Parties  | -                           | -                          | -                          | -                | -                 | -             | -                           |  |
| Total Non-recurrent Expenses         | 3,070                       | 3,070                      | 248                        | 248              | -                 | -             | 3,070                       |  |
| Net Result                           | 207,583                     | 207,583                    | 175,814                    | 180.824          | 5,010             | 2.8%          | 207,583                     |  |
|                                      | 201,000                     | 201,000                    | 110,017                    | 100,027          | 5,510             | 2.0 /0        | 201,300                     |  |

| Substantial Revenue Variance for the Period Ending July 2023 |          |                  |         |             |          |          |          |  |  |  |  |
|--------------------------------------------------------------|----------|------------------|---------|-------------|----------|----------|----------|--|--|--|--|
|                                                              | Ann      | ual              |         | YT          | .D       |          | Annual   |  |  |  |  |
|                                                              | Original | Original Current |         | Actuals     | Variance | Variance | Forecast |  |  |  |  |
|                                                              | Budget   | Budget Budget I  |         | Budget      |          |          | Budget   |  |  |  |  |
|                                                              | \$000    | \$000            | \$000   | \$000 \$000 |          | %        | \$000    |  |  |  |  |
| Operating Revenue                                            |          |                  |         |             |          |          |          |  |  |  |  |
| Net Rates and Utility Charges                                | 405,349  | 405,349          | 200,528 | 202,206     | 1,678    | 0.8%     | 405,349  |  |  |  |  |
| Operating Grants and Subsidies                               | 14,977   | 14,977 14,977    |         | 591         | (603)    | (50.5%)  | 14,977   |  |  |  |  |
|                                                              |          |                  | ·       |             | , í      |          |          |  |  |  |  |

As at 31 July 2023, \$216 million operating revenue had been achieved which is \$543,000 more than budget.

Significant revenue variances:

- Net Rates and Utility Charges General rates and levies have been issued to all rateable properties in July.
   Waste Commercial and Domestic rubbish collection are ahead of the expected budget
- Operating Grants and Subsidies Council has received a \$300,000 Cascading Climate Risk grant during July