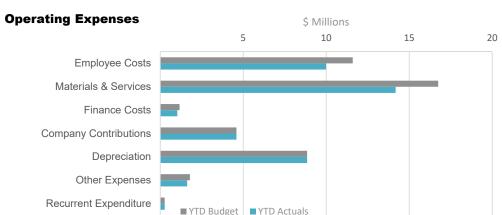

## Statement of Income and Expenses

Council has a positive operating result of \$176 million, which is \$5 million above current budget as at 31 July 2023.

| Statement of Income &                | Expens                      | es                         |                            |                  |                   |               |                             |  |
|--------------------------------------|-----------------------------|----------------------------|----------------------------|------------------|-------------------|---------------|-----------------------------|--|
|                                      | Ann                         |                            |                            | YT               | D                 | 0             |                             |  |
|                                      | Original<br>Budget<br>\$000 | Current<br>Budget<br>\$000 | Current<br>Budget<br>\$000 | Actuals<br>\$000 | Variance<br>\$000 | Variance<br>% | Forecast<br>Budget<br>\$000 |  |
| Operating Revenue                    | 7777                        | 7777                       | 7000                       | 7000             | 7777              |               | 4444                        |  |
| Net Rates and Utility Charges        | 405,349                     | 405,349                    | 200,528                    | 202,206          | 1,678             | 0.8%          | 405,349                     |  |
| Fees and Charges                     | 82,335                      | 82,335                     | 6,638                      | 6,567            | (71)              | (1.1%)        | 82,335                      |  |
| Interest Received from Investments   | 13,850                      | 13,850                     | 1,154                      | 1,143            | (12)              | (1.0%)        | 13,850                      |  |
| Operating Grants and Subsidies       | 14,977                      | 14,977                     | 1,195                      | 591              | (603)             | (50.5%)       | 14,977                      |  |
| Operating Contributions              | 320                         | 320                        | 4                          | 2                | (1)               | (34.6%)       | 320                         |  |
| Unitywater Participation             | 52,438                      | 52,438                     | 4,370                      | 4,370            | ` -               | ` -           | 52,438                      |  |
| Other Revenue                        | 17,787                      | 17,787                     | 1,650                      | 1,455            | (195)             | (11.8%)       | 17,787                      |  |
| Internal Sales/Recoveries            | 3,560                       | 3,560                      | 315                        | 62               | (253)             | (80.4%)       | 3,560                       |  |
| Total Operating Revenue              | 590,615                     | 590,615                    | 215,853                    | 216,396          | 543               | 0.3%          | 590,615                     |  |
|                                      |                             |                            |                            |                  |                   |               |                             |  |
| Operating Expenses                   |                             |                            |                            |                  |                   |               |                             |  |
| Employee Costs                       | 176,203                     | 176,203                    | 11,598                     | 9,988            | (1,609)           | (13.9%)       | 176,203                     |  |
| Materials and Services               | 235,600                     | 235,600                    | 16,745                     | 14,183           | (2,562)           | (15.3%)       | 235,600                     |  |
| Finance Costs                        | 13,137                      | 13,137                     | 1,159                      | 1,027            | (132)             | (11.4%)       | 13,137                      |  |
| Company Contributions                | 4,657                       | 4,657                      | 4,587                      | 4,586            | (0)               | (0.0%)        | 4,657                       |  |
| Depreciation Expense                 | 105,674                     | 105,674                    | 8,848                      | 8,848            | -                 | -             | 105,674                     |  |
| Other Expenses                       | 26,732                      | 26,732                     | 1,781                      | 1,617            | (164)             | (9.2%)        | 26,732                      |  |
| Recurrent Capital Expenses           | 4,000                       | 4,000                      | 261                        | 261              | (0)               | (0.0%)        | 4,000                       |  |
| Total Operating Expenses             | 566,003                     | 566,003                    | 44,978                     | 40,510           | (4,468)           | (9.9%)        | 566,003                     |  |
| Operating Result                     | 24,612                      | 24,612                     | 170,875                    | 175,885          | 5,010             | 2.9%          | 24,612                      |  |
|                                      |                             | ·                          | ·                          |                  |                   |               | ,                           |  |
| Capital Revenue                      |                             |                            |                            |                  |                   |               |                             |  |
| Capital Grants and Subsidies         | 70,837                      | 70,837                     | 3,765                      | 3,765            | (0)               | (0.0%)        | 70,837                      |  |
| Capital Contributions - Cash         | 32,384                      | 32,384                     | 490                        | 490              | (0)               | (0.0%)        | 32,384                      |  |
| Capital Contributions - Fixed Assets | 82,820                      | 82,820                     | 932                        | 932              | 0                 | 0.0%          | 82,820                      |  |
| Total Capital Revenue                | 186,041                     | 186,041                    | 5,187                      | 5,187            | (0)               | (0.0%)        | 186,041                     |  |
| Non-recurrent Expenses               |                             |                            |                            |                  |                   |               |                             |  |
| Profit/Loss on disposal, revaluation |                             |                            |                            |                  |                   |               |                             |  |
| & impairment                         | _                           | _                          | _                          | _                | _                 | _             | _                           |  |
| Movements in landfill and quarry     |                             |                            |                            |                  |                   |               |                             |  |
| provisions                           | 3,070                       | 3,070                      | 248                        | 248              | -                 | -             | 3,070                       |  |
| Assets Transferred to Third Parties  | -                           | -                          | -                          | -                | -                 | -             | -                           |  |
| Total Non-recurrent Expenses         | 3,070                       | 3,070                      | 248                        | 248              | -                 | -             | 3,070                       |  |
| Net Result                           | 207,583                     | 207,583                    | 175,814                    | 180.824          | 5,010             | 2.8%          | 207,583                     |  |
|                                      | 201,000                     | 201,000                    | 110,017                    | 100,027          | 5,510             | 2.0 /0        | 201,300                     |  |

| Substantial Expenditure Variance for the Period Ending July 2023 |          |                 |        |                |          |          |          |  |  |  |
|------------------------------------------------------------------|----------|-----------------|--------|----------------|----------|----------|----------|--|--|--|
|                                                                  | Ann      | ual             |        | YTD            |          |          |          |  |  |  |
|                                                                  | Original | ~               |        | Actuals        | Variance | Variance | Forecast |  |  |  |
|                                                                  | Budget   |                 |        | Budget         |          |          | Budget   |  |  |  |
|                                                                  | \$000    | \$000           | \$000  | 00 \$000 \$000 |          | %        | \$000    |  |  |  |
| Operating Expenses                                               |          |                 |        |                |          |          |          |  |  |  |
| Employee Costs                                                   | 176,203  | 176,203         | 11,598 | 9,988          | (1,609)  | (13.9%)  | 176,203  |  |  |  |
| Materials and Services                                           | 235,600  | 235,600 235,600 |        | 14,183         | (2,562)  | (15.3%)  | 235,600  |  |  |  |
|                                                                  |          |                 |        |                |          |          |          |  |  |  |

As at 31 July 2023, \$176 million had been expended resulting in a variance of \$4.5 million (9.9%) lower than budget.

- Employee costs are below budget for the current financial year due to vacancies throughout the organisation.
- Quarry Services, Corporate Building Maintenance, Gravel Roads maintenance under budget