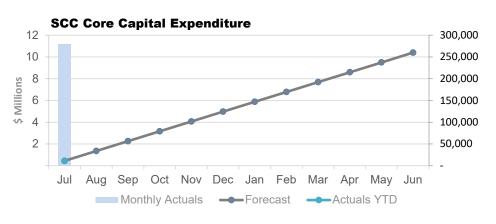

# Capital Expenditure - July 2023

- As at 31 July 2023, \$13.9 million (4.2%) of Council's \$331 million Capital Works Program was financially expended.
- The Core Capital Program has progressed 4.3% of budget, an actual spend of \$11.2 million.
- Corporate Major Projects progressed 0.4%

| Canital Expanditura                      |                              |                             |                   |                            |                                |                         |  |  |  |  |
|------------------------------------------|------------------------------|-----------------------------|-------------------|----------------------------|--------------------------------|-------------------------|--|--|--|--|
| Capital Expenditure                      | Ame                          | wel                         | VT                | -D                         | Vaar                           | - Frank                 |  |  |  |  |
|                                          | Ann                          | uai                         | YT                | D                          | Year                           | Forecast                |  |  |  |  |
|                                          | Original<br>Budget<br>\$000s | Current<br>Budget<br>\$000s | Actuals<br>\$000s | % of FY<br>Budget<br>Spent | Forecast<br>Year End<br>Actual | Year End<br>Variance to |  |  |  |  |
|                                          |                              | *                           | ,                 | '                          |                                | Budget                  |  |  |  |  |
| Core Capital Works Program               |                              |                             |                   |                            |                                |                         |  |  |  |  |
| Aerodromes                               | 845                          | 845                         |                   | 0.2%                       | 845                            | -                       |  |  |  |  |
| Buildings and Facilities                 | 32,269                       | 32,269                      |                   | 5.9%                       | 32,269                         | -                       |  |  |  |  |
| Coast and Canals                         | 7,677                        | 7,677                       | 62                | 0.8%                       | 7,677                          | -                       |  |  |  |  |
| Environmental Assets                     | 4,695                        | 4,695                       | 123               | 2.6%                       | 4,695                          | -                       |  |  |  |  |
| Minor Works                              | 5,205                        | 5,205                       | 107               | 2.1%                       | 5,205                          | -                       |  |  |  |  |
| Fleet                                    | 5,242                        | 5,242                       | -                 | -                          | 5,242                          | -                       |  |  |  |  |
| Holiday Parks                            | 2,556                        | 2,556                       | 20                | 0.8%                       | 2,556                          | -                       |  |  |  |  |
| Information Technology                   | 10,000                       | 10,000                      | 205               | 2.0%                       | 10,000                         | -                       |  |  |  |  |
| Parks and Gardens                        | 12,176                       | 12,176                      | 210               | 1.7%                       | 12,176                         | -                       |  |  |  |  |
| Sports Facilities                        | 19,438                       | 19,438                      | 301               | 1.6%                       | 19,438                         | -                       |  |  |  |  |
| Quarries                                 | -                            | -                           | 41                | -                          | 41                             | 41                      |  |  |  |  |
| Stormwater                               | 17,845                       | 17,845                      | 261               | 1.5%                       | 17,845                         | -                       |  |  |  |  |
| Transportation                           | 116,910                      | 116,910                     | 4,914             | 4.2%                       | 116,910                        | -                       |  |  |  |  |
| Waste                                    | 25,203                       | 25,203                      | 3,048             | 12.1%                      | 25,203                         | -                       |  |  |  |  |
| Total SCC Core Capital Program           | 260,062                      | 260,062                     | 11,210            | 4.3%                       | 260,102                        | 41                      |  |  |  |  |
| Corporate Major Projects                 | 32,975                       | 32,975                      | 147               | 0.4%                       | 32,975                         | -                       |  |  |  |  |
| Strategic Land and Commercial Properties | 37,680                       | 37,680                      | 2,576             | 6.8%                       | 37,680                         | -                       |  |  |  |  |
| Maroochydore City Centre                 | -                            | _                           | 3                 | -                          | _                              | -                       |  |  |  |  |
| Sunshine Coast Airport Runway            | _                            | _                           | _                 | -                          | -                              | -                       |  |  |  |  |
| Total Other Capital Program              | 70,655                       | 70,655                      | 2,726             | 3.9%                       | 70,655                         | -                       |  |  |  |  |
| TOTAL                                    | 330,716                      | 330,716                     | 13,936            | 4.2%                       | 330,757                        | 41                      |  |  |  |  |

### SCC Core % YTD spent compared to profiled budget by Program