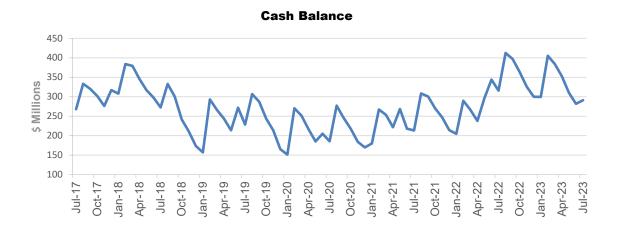

- Council's cash at 31 July 2023 is \$291 million
- Council's debt at 31 July 2023 is \$442 million