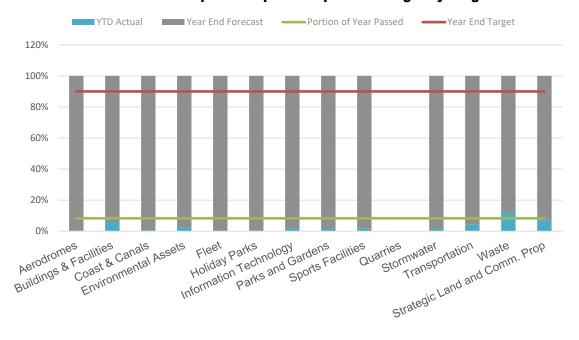

# Capital Expenditure - July 2023

- As at 31 July 2023, \$13.9 million (4.2%) of Council's \$331 million Capital Works Program was financially expended.
- The Core Capital Program has progressed 4.3% of budget, an actual spend of \$11.2 million.
- Corporate Major Projects progressed 0.4%

| Canital Expanditura                      |                              |                             |                   |                            |                                |                         |  |  |  |  |
|------------------------------------------|------------------------------|-----------------------------|-------------------|----------------------------|--------------------------------|-------------------------|--|--|--|--|
| Capital Expenditure                      | Ame                          | wel                         | VT                | -D                         | Vaar                           | - Frank                 |  |  |  |  |
|                                          | Ann                          | uai                         | YT                | D                          | Year                           | Forecast                |  |  |  |  |
|                                          | Original<br>Budget<br>\$000s | Current<br>Budget<br>\$000s | Actuals<br>\$000s | % of FY<br>Budget<br>Spent | Forecast<br>Year End<br>Actual | Year End<br>Variance to |  |  |  |  |
|                                          |                              | *                           | ,                 | '                          |                                | Budget                  |  |  |  |  |
| Core Capital Works Program               |                              |                             |                   |                            |                                |                         |  |  |  |  |
| Aerodromes                               | 845                          | 845                         |                   | 0.2%                       | 845                            | -                       |  |  |  |  |
| Buildings and Facilities                 | 32,269                       | 32,269                      |                   | 5.9%                       | 32,269                         | -                       |  |  |  |  |
| Coast and Canals                         | 7,677                        | 7,677                       | 62                | 0.8%                       | 7,677                          | -                       |  |  |  |  |
| Environmental Assets                     | 4,695                        | 4,695                       | 123               | 2.6%                       | 4,695                          | -                       |  |  |  |  |
| Minor Works                              | 5,205                        | 5,205                       | 107               | 2.1%                       | 5,205                          | -                       |  |  |  |  |
| Fleet                                    | 5,242                        | 5,242                       | -                 | -                          | 5,242                          | -                       |  |  |  |  |
| Holiday Parks                            | 2,556                        | 2,556                       | 20                | 0.8%                       | 2,556                          | -                       |  |  |  |  |
| Information Technology                   | 10,000                       | 10,000                      | 205               | 2.0%                       | 10,000                         | -                       |  |  |  |  |
| Parks and Gardens                        | 12,176                       | 12,176                      | 210               | 1.7%                       | 12,176                         | -                       |  |  |  |  |
| Sports Facilities                        | 19,438                       | 19,438                      | 301               | 1.6%                       | 19,438                         | -                       |  |  |  |  |
| Quarries                                 | -                            | -                           | 41                | -                          | 41                             | 41                      |  |  |  |  |
| Stormwater                               | 17,845                       | 17,845                      | 261               | 1.5%                       | 17,845                         | -                       |  |  |  |  |
| Transportation                           | 116,910                      | 116,910                     | 4,914             | 4.2%                       | 116,910                        | -                       |  |  |  |  |
| Waste                                    | 25,203                       | 25,203                      | 3,048             | 12.1%                      | 25,203                         | -                       |  |  |  |  |
| Total SCC Core Capital Program           | 260,062                      | 260,062                     | 11,210            | 4.3%                       | 260,102                        | 41                      |  |  |  |  |
| Corporate Major Projects                 | 32,975                       | 32,975                      | 147               | 0.4%                       | 32,975                         | -                       |  |  |  |  |
| Strategic Land and Commercial Properties | 37,680                       | 37,680                      | 2,576             | 6.8%                       | 37,680                         | -                       |  |  |  |  |
| Maroochydore City Centre                 | -                            | _                           | 3                 | -                          | _                              | -                       |  |  |  |  |
| Sunshine Coast Airport Runway            | _                            | _                           | _                 | -                          | -                              | -                       |  |  |  |  |
| Total Other Capital Program              | 70,655                       | 70,655                      | 2,726             | 3.9%                       | 70,655                         | -                       |  |  |  |  |
| TOTAL                                    | 330,716                      | 330,716                     | 13,936            | 4.2%                       | 330,757                        | 41                      |  |  |  |  |

### SCC Core % YTD spent compared to profiled budget by Program