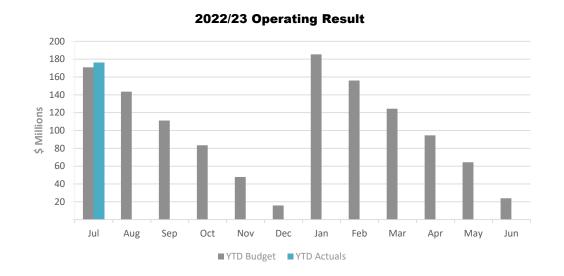

## Statement of Income and Expenses

Council has a positive operating result of \$176 million, which is \$5 million above current budget as at 31 July 2023.

| Statement of Income &                | Expens                      | es                         |                            |                  |                   |               |                             |  |
|--------------------------------------|-----------------------------|----------------------------|----------------------------|------------------|-------------------|---------------|-----------------------------|--|
|                                      | Ann                         |                            |                            | YT               | D                 | 0             |                             |  |
|                                      | Original<br>Budget<br>\$000 | Current<br>Budget<br>\$000 | Current<br>Budget<br>\$000 | Actuals<br>\$000 | Variance<br>\$000 | Variance<br>% | Forecast<br>Budget<br>\$000 |  |
| Operating Revenue                    | 7777                        | 7777                       | 7000                       | 7000             | 7777              |               | 4444                        |  |
| Net Rates and Utility Charges        | 405,349                     | 405,349                    | 200,528                    | 202,206          | 1,678             | 0.8%          | 405,349                     |  |
| Fees and Charges                     | 82,335                      | 82,335                     | 6,638                      | 6,567            | (71)              | (1.1%)        | 82,335                      |  |
| Interest Received from Investments   | 13,850                      | 13,850                     | 1,154                      | 1,143            | (12)              | (1.0%)        | 13,850                      |  |
| Operating Grants and Subsidies       | 14,977                      | 14,977                     | 1,195                      | 591              | (603)             | (50.5%)       | 14,977                      |  |
| Operating Contributions              | 320                         | 320                        | 4                          | 2                | (1)               | (34.6%)       | 320                         |  |
| Unitywater Participation             | 52,438                      | 52,438                     | 4,370                      | 4,370            | ` -               | ` -           | 52,438                      |  |
| Other Revenue                        | 17,787                      | 17,787                     | 1,650                      | 1,455            | (195)             | (11.8%)       | 17,787                      |  |
| Internal Sales/Recoveries            | 3,560                       | 3,560                      | 315                        | 62               | (253)             | (80.4%)       | 3,560                       |  |
| Total Operating Revenue              | 590,615                     | 590,615                    | 215,853                    | 216,396          | 543               | 0.3%          | 590,615                     |  |
|                                      |                             |                            |                            |                  |                   |               |                             |  |
| Operating Expenses                   |                             |                            |                            |                  |                   |               |                             |  |
| Employee Costs                       | 176,203                     | 176,203                    | 11,598                     | 9,988            | (1,609)           | (13.9%)       | 176,203                     |  |
| Materials and Services               | 235,600                     | 235,600                    | 16,745                     | 14,183           | (2,562)           | (15.3%)       | 235,600                     |  |
| Finance Costs                        | 13,137                      | 13,137                     | 1,159                      | 1,027            | (132)             | (11.4%)       | 13,137                      |  |
| Company Contributions                | 4,657                       | 4,657                      | 4,587                      | 4,586            | (0)               | (0.0%)        | 4,657                       |  |
| Depreciation Expense                 | 105,674                     | 105,674                    | 8,848                      | 8,848            | -                 | -             | 105,674                     |  |
| Other Expenses                       | 26,732                      | 26,732                     | 1,781                      | 1,617            | (164)             | (9.2%)        | 26,732                      |  |
| Recurrent Capital Expenses           | 4,000                       | 4,000                      | 261                        | 261              | (0)               | (0.0%)        | 4,000                       |  |
| Total Operating Expenses             | 566,003                     | 566,003                    | 44,978                     | 40,510           | (4,468)           | (9.9%)        | 566,003                     |  |
| Operating Result                     | 24,612                      | 24,612                     | 170,875                    | 175,885          | 5,010             | 2.9%          | 24,612                      |  |
|                                      |                             | ·                          | ·                          |                  |                   |               | ,                           |  |
| Capital Revenue                      |                             |                            |                            |                  |                   |               |                             |  |
| Capital Grants and Subsidies         | 70,837                      | 70,837                     | 3,765                      | 3,765            | (0)               | (0.0%)        | 70,837                      |  |
| Capital Contributions - Cash         | 32,384                      | 32,384                     | 490                        | 490              | (0)               | (0.0%)        | 32,384                      |  |
| Capital Contributions - Fixed Assets | 82,820                      | 82,820                     | 932                        | 932              | 0                 | 0.0%          | 82,820                      |  |
| Total Capital Revenue                | 186,041                     | 186,041                    | 5,187                      | 5,187            | (0)               | (0.0%)        | 186,041                     |  |
| Non-recurrent Expenses               |                             |                            |                            |                  |                   |               |                             |  |
| Profit/Loss on disposal, revaluation |                             |                            |                            |                  |                   |               |                             |  |
| & impairment                         | _                           | _                          | _                          | _                | _                 | _             | _                           |  |
| Movements in landfill and quarry     |                             |                            |                            |                  |                   |               |                             |  |
| provisions                           | 3,070                       | 3,070                      | 248                        | 248              | -                 | -             | 3,070                       |  |
| Assets Transferred to Third Parties  | -                           | -                          | -                          | -                | -                 | -             | -                           |  |
| Total Non-recurrent Expenses         | 3,070                       | 3,070                      | 248                        | 248              | -                 | -             | 3,070                       |  |
| Net Result                           | 207,583                     | 207,583                    | 175,814                    | 180.824          | 5,010             | 2.8%          | 207,583                     |  |
|                                      | 201,000                     | 201,000                    | 110,017                    | 100,027          | 5,510             | 2.0 /0        | 201,300                     |  |

## Operating Result – July 2023

| Operating Summary          |          |                  |         |         |          |          |  |  |  |  |  |
|----------------------------|----------|------------------|---------|---------|----------|----------|--|--|--|--|--|
|                            | Ann      | ual              |         | Υ٦      | TD .     |          |  |  |  |  |  |
|                            | Original | Original Current |         | Actuals | Variance | Variance |  |  |  |  |  |
|                            | Budget   | Budget           | Budget  |         | \$000-   |          |  |  |  |  |  |
|                            | \$000s   | \$000s           | \$000s  | \$000s  | \$000s   | %        |  |  |  |  |  |
|                            |          |                  |         |         |          |          |  |  |  |  |  |
| Operating Revenue          | 590,615  | 590,615          | 215,853 | 216,396 | 543      | 0.3%     |  |  |  |  |  |
| Operating Expenses         | 562,003  | 562,003          | 44,717  | 40,249  | (4,468)  | (9.9%)   |  |  |  |  |  |
| Recurrent Capital Expenses | 4,000    | 4,000            | 261     | 261     | (0)      | (0.0%)   |  |  |  |  |  |
| Operating Result           | 24,612   | 24,612           | 170,875 | 175,885 | 5,010    | 2.9%     |  |  |  |  |  |
| Capital Revenue            | 186,041  | 186,041          | 5,187   | 5,187   | (0)      | (0.0%)   |  |  |  |  |  |
| Non-recurrent Expenses 3,  |          | 3,070            | 248     | 248     | -        | -        |  |  |  |  |  |
| Net Result                 | 207,583  | 207,583          | 175,814 | 180,824 | 5,010    | 2.8%     |  |  |  |  |  |

As at 31 July 2023, \$216 million operating revenue had been achieved which is \$543,000 more than budget.

Significant revenue variances:

- Net Rates and Utility Charges General rates and levies have been issued to all rateable properties in July.
   Waste Commercial and Domestic rubbish collection are ahead of the expected budget
- Operating Grants and Subsidies Council has received a \$300,000 Cascading Climate Risk grant during July

As at 31 July 2023, \$176 million had been expended resulting in a variance of \$4.5 million (9.9%) lower than budget.

- Employee costs are below budget for the current financial year due to vacancies throughout the organisation.
- Quarry Services, Corporate Building Maintenance, Gravel Roads maintenance under budget