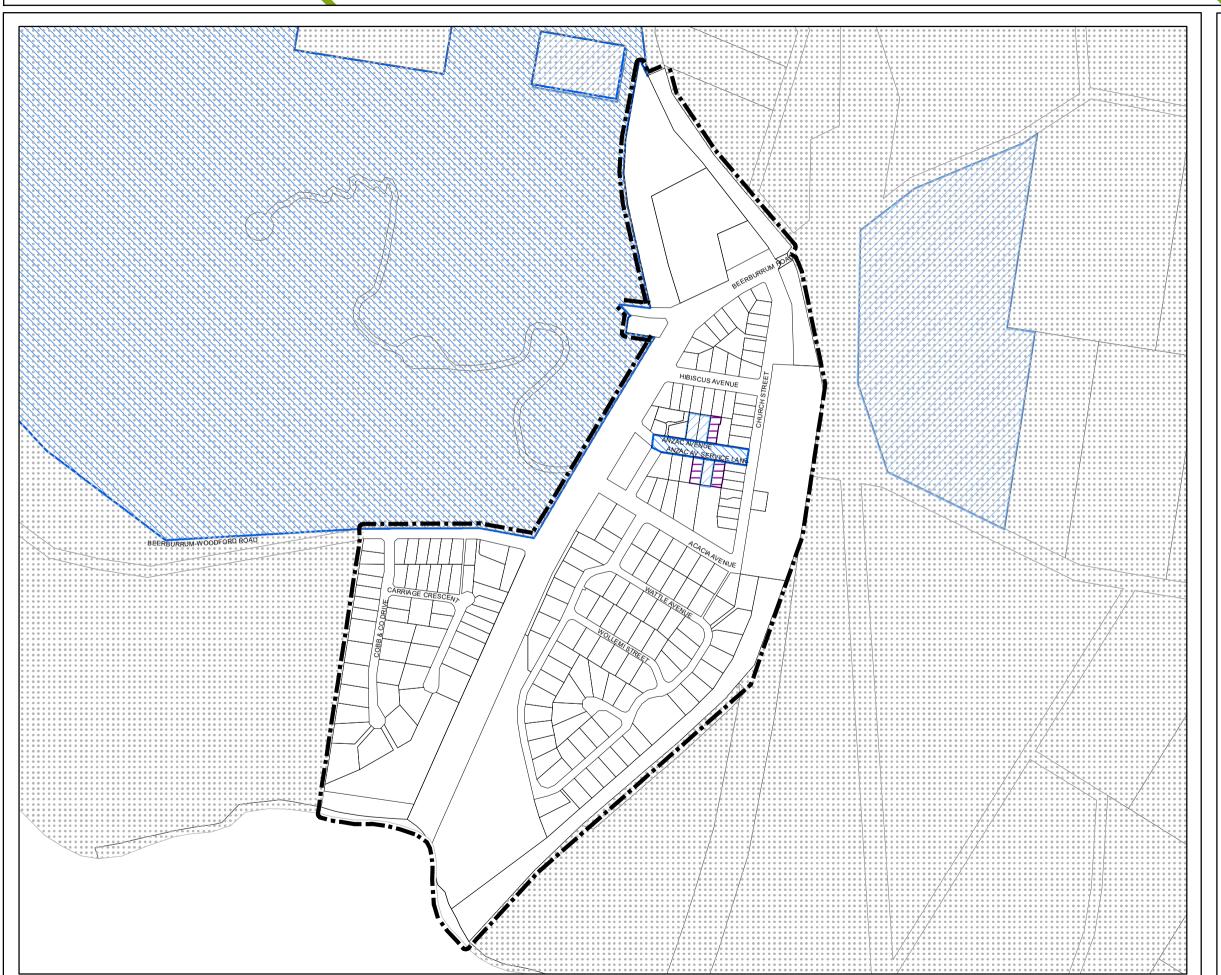

## Sunshine Coast Planning Scheme 2014 **Beerburrum Local Plan Area**

## Heritage and Character Areas Overlay Map Land Subject to Heritage and Character Areas Overlay State Heritage Place (for information only) Local Heritage Place Local Heritage Place (Shipwreck)

Land in proximity to a Local Heritage Place

Character Area

Character Building

## Other Elements

Local Plan Area

Declared Master Planned Area (see Part 10 - Other Plans)

Land within Development Control Plan 1 - Kawana Waters which is the subject of the Kawana Waters Development Agreement (see Section 1.2 - Planning Scheme Components)

Priority Development Area (subject to the *Economic Development Act 2012*)

DCDB 21 July 2020 © State Government

**Note** — Overlays provide a trigger for consideration of an overlay issue to be verified by further on-site investigations.

Note — In certain circumstances pre-existing development approvals may override the operation of an overlay.

Disclaimer

While every care is taken to ensure the accuracy of this product, neither the Sunshine Coast Regional Council nor the State of Queensland makes any representations or warranties about its accuracy, reliability, completeness or suitability for any particular purpose and disclaims all responsibility and all liability (including without limitation, liability in negligence) for all expenses, losses, damages (including indirect or consequential damage) and costs that may occur as a result of the product being inaccurate or incomplete in any way or for any reason.

© Crown and Council Copyright Reserved 2020

Geocentric Datum of Australia 2020 (GDA2020)

Approx Scale @ A3 1:7,083

Metres

Overlay Map OVM 54I