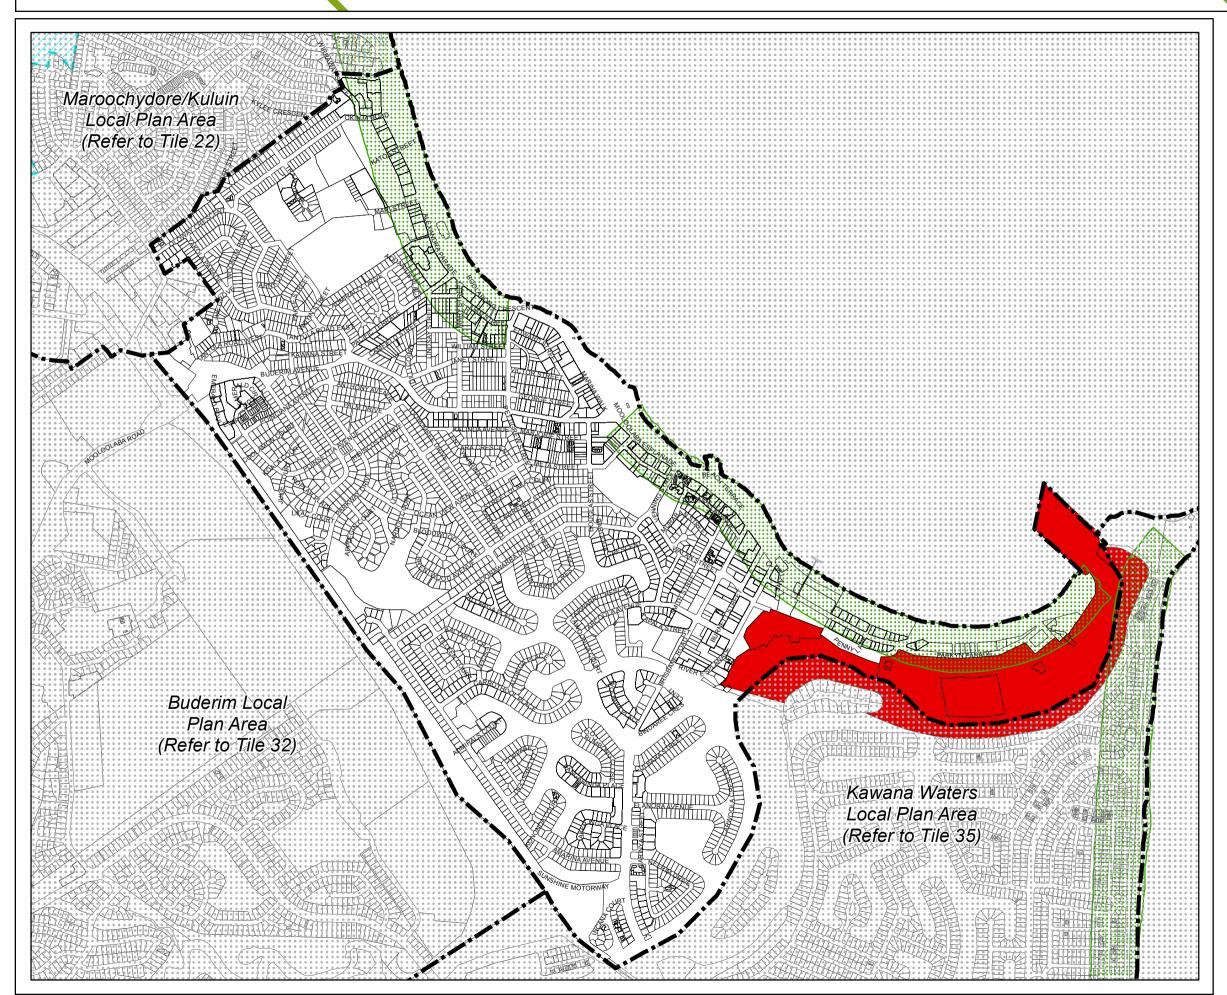

## **Coastal Protection Overlay** Map

Land Subject to Coastal Protection Overlay

Coastal Protection Area

Maritime Development Area

Other Elements

Local Plan Area Boundary

Declared Master Planned Area (see Part 10 - Other Plans)

Land within Development Control Plan 1 - Kawana Waters which is the subject of the Kawana Waters Development Agreement (see Section 1.2 - Planning

Priority Development Area (subject to the Economic Development Act 2012)

DCDB 21 May 2018 © State Government

Note — Overlays provide a trigger for consideration of an overlay issue to be verified by further on-site investigations.

Disclaimer
While every care is taken to ensure the accuracy of this product, neither
the Sunshine Coast Regional Council nor the State of Queensland
makes any representations or warranties about its accuracy, reliability,
completeness or suitability for any particular purpose and disclaims all
responsibility and all liability (including without limitation, liability in