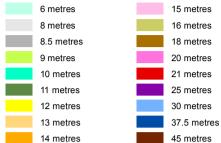

# Maximum Height of Buildings and Structures

Priority Development Area (subject to the *Economic Development Act 2012*)

DCDB 24 April 2018 © State Government

Note 1 — For development on a site within a flooding and inundation area as identified on a Flood Hazard Overlay Map, the maximum height of a building or structure is calculated in accordance with the formula in PO2 in Table 8.2.8.3.1 (Performance outcomes and acceptable outcomes for assessable development) of the Height of buildings and structures overlay code.

Note 2 — The Height of Buildings and Structures Overlay Maps show the maximum height limit for development on a particular site. A lower height limit may be required in a Local Plan Code or Use Code for certain parts of the site e.g. buildings may be required to be stepped, or observe lower height limits along site frontages.

 $\label{eq:Note 3-ln} \textbf{Note 3} - \text{ln certain circumstances pre-existing development approvals may override the operation of an overlay.}$ 

Disclaimer

While every care is taken to ensure the accuracy of this product, neither the Sunshine Coast Regional Council nor the State of Queensland makes any representations or warranties about its accuracy, reliability, completeness or suitability for any particular purpose and disclaims all responsibility and all liability (including without limitation, liability in negligence) for all expenses, losses, damages (including indirect or consequential damage) and costs that may occur as a result of the product being inaccurate or incomplete in any way or for any reason.