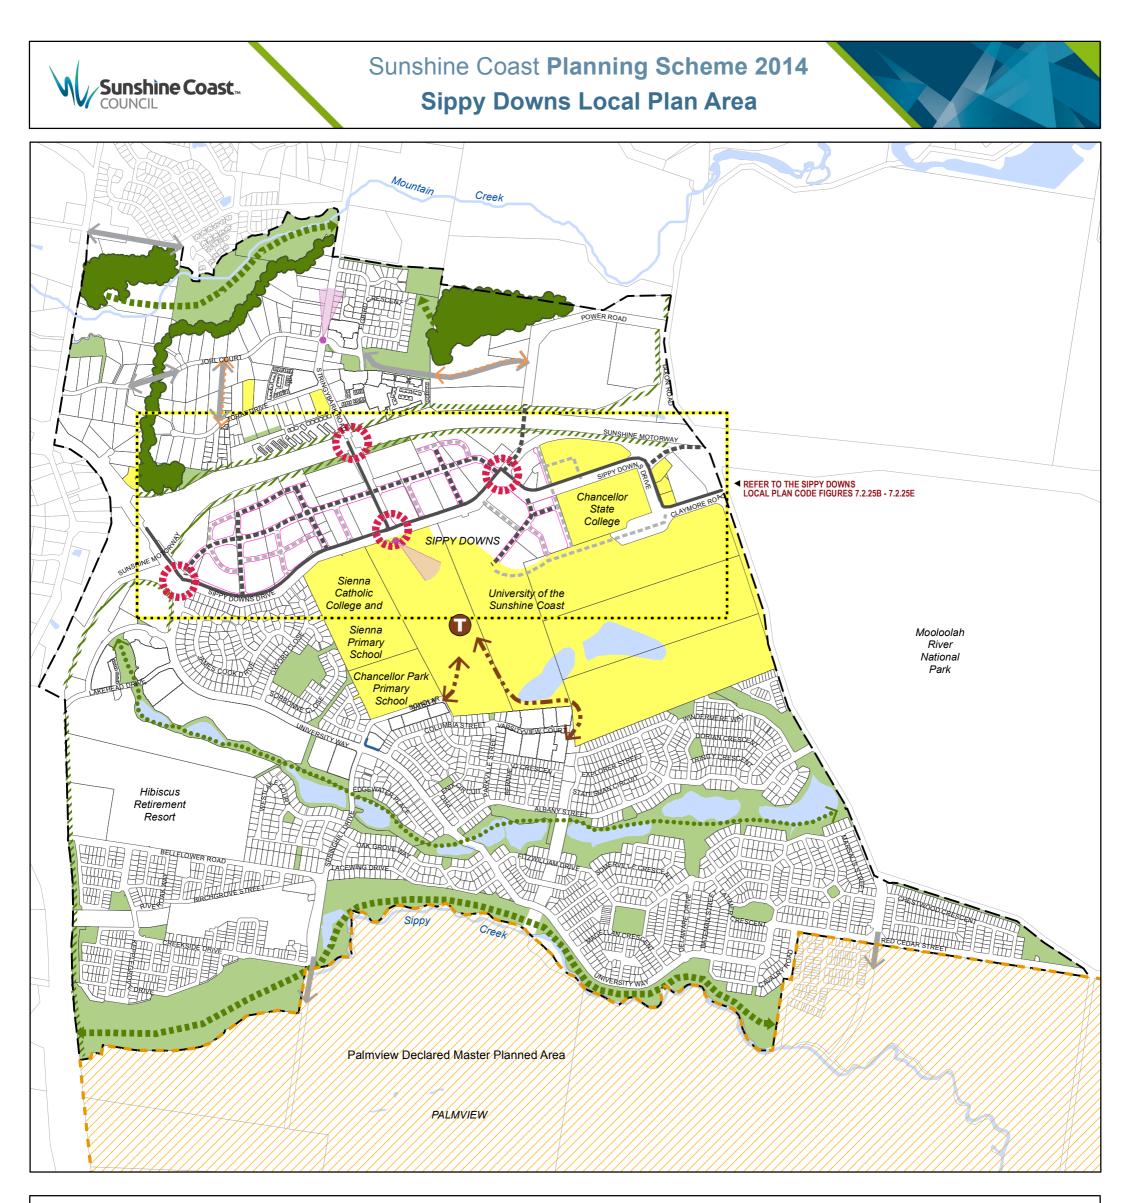

## LEGEND

Local Ecological Linkage **4**====**\*** 

GreenspaceNote 1

WaterwayNote 1

Community Activity/FacilityNote 1

Primary Active Street Frontage

Local Plan Area Boundary

Greenspace Link **Character Vegetation** 

Landscape Buffer

Gateway/Entry Point

Significant View

.

Through Block Pedestrian/Cycle Linkage

Transit Hub

Indicative Road Linkage/Access Point

- Existing Principal Street (Sippy Downs Town Centre)
- Future Principal Street (Sippy Downs Town Centre)
- \_\_\_\_ Future Local Access Street (Sippy Downs Town Centre)

Declared Master Planned Area (see Part 10 - Other Plans)

## Figure 7.2.25A (Sippy Downs Local Plan Elements)

Page 7-290