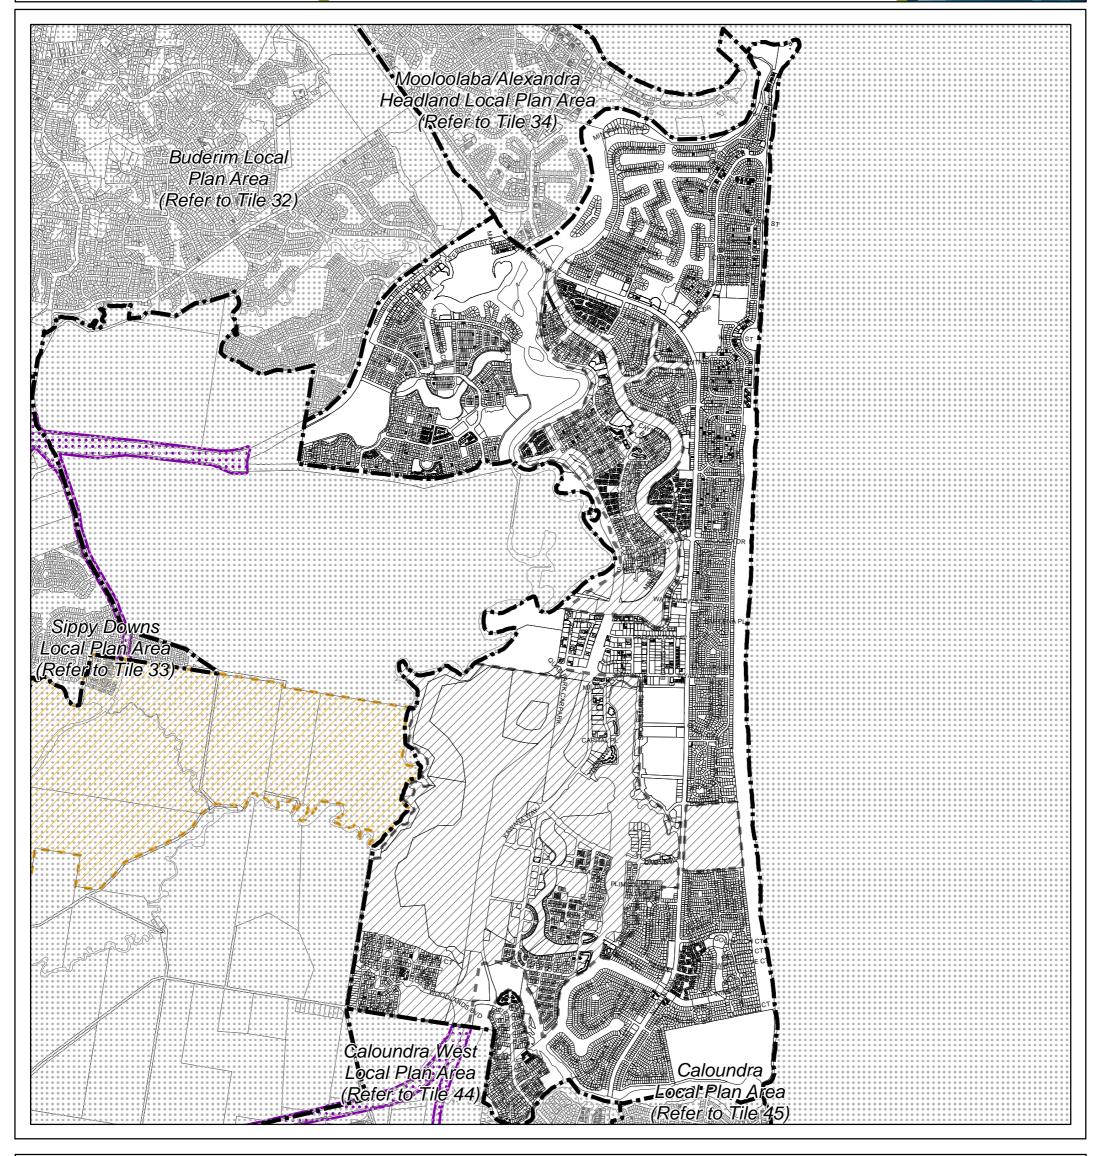

# Sunshine Coast Planning Scheme 2014 **Kawana Waters Local Plan Area**

### Scenic Amenity Overlay Map

### Land Subject to Scenic Amenity Overlay

Scenic Route

Path: \timsc.internalissciCommoniGeol/Pojects\130101\_SunshinecoastPlanningScheme2014\18CPS2014\_A8R3\timaps\Schedule2ld\_OverlayMaps\SCC\_PS\_OVI\_LPH\_Podrali\_20161101.mxd

Regional Inter-Urban Break

### **Other Elements**

Local Plan Area Boundary

Declared Master Planned Area (see Part 10 - Other Plans)

Land within Development Control Plan 1 - Kawana Waters which is the subject of the Kawana Waters Development Agreement (see Section 1.2 - Planning Scheme Components)

Priority Development Area (subject to the *Economic Development Act 2012*)

DCDB 31 January 2017 © State Government

Disclaimer

While every care is taken to ensure the accuracy of this product, neither the Sunshine Coast Regional Council nor the State of Queensland makes any representations or warranties about its accuracy, reliability, completeness or suitability for any particular purpose and disclaims all responsibility and all liability (including without limitation, liability in negligence) for all expenses, losses, damages (including indirect or consequential damage) and costs that may occur as a result of the product being inaccurate or incomplete in any way or for any reason.

© Crown and Council Copyright Reserved 2017

Geocentric Datum of Australia 1994 (GDA94)

Approx Scale @ A3 1:33,927