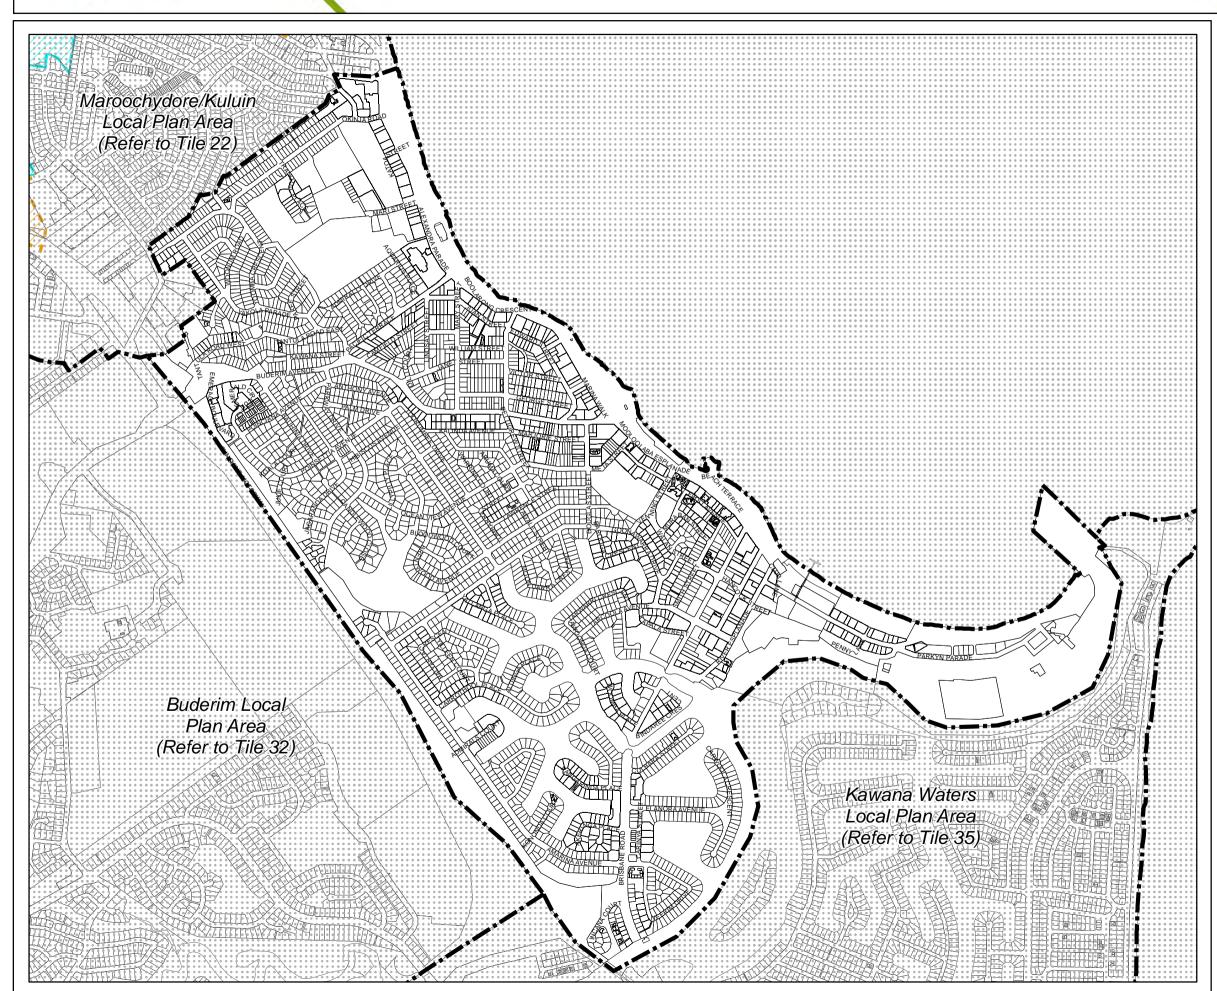

# Sunshine Coast Planning Scheme 2014 Mooloolaba/Alexandra Headland Local Plan Area

## Scenic Amenity Overlay Map

### Land Subject to Scenic Amenity Overlay

Scenic Route

Regional Inter-Urban Break

#### Other Elements

Local Plan Area Boundary

Declared Master Planned Area (see Part 10 - Other Plans)

Land within Development Control Plan 1 - Kawana Waters which is the subject of the Kawana Waters Development Agreement (see Section 1.2 - Planning

Priority Development Area (subject to the Economic Development Act 2012)

DCDB 31 January 2017 © State Government

**Note** — Overlays provide a trigger for consideration of an overlay issue to be verified by further on-site investigations.

Disclaimer
While every care is taken to ensure the accuracy of this product, neither
the Sunshine Coast Regional Council nor the State of Queensland
makes any representations or warranties about its accuracy, reliability,
completeness or suitability for any particular purpose and disclaims all
responsibility and all liability (including without limitation, liability in

Approx Scale @ A3 1:15,514

Overlay Map OVM 34L