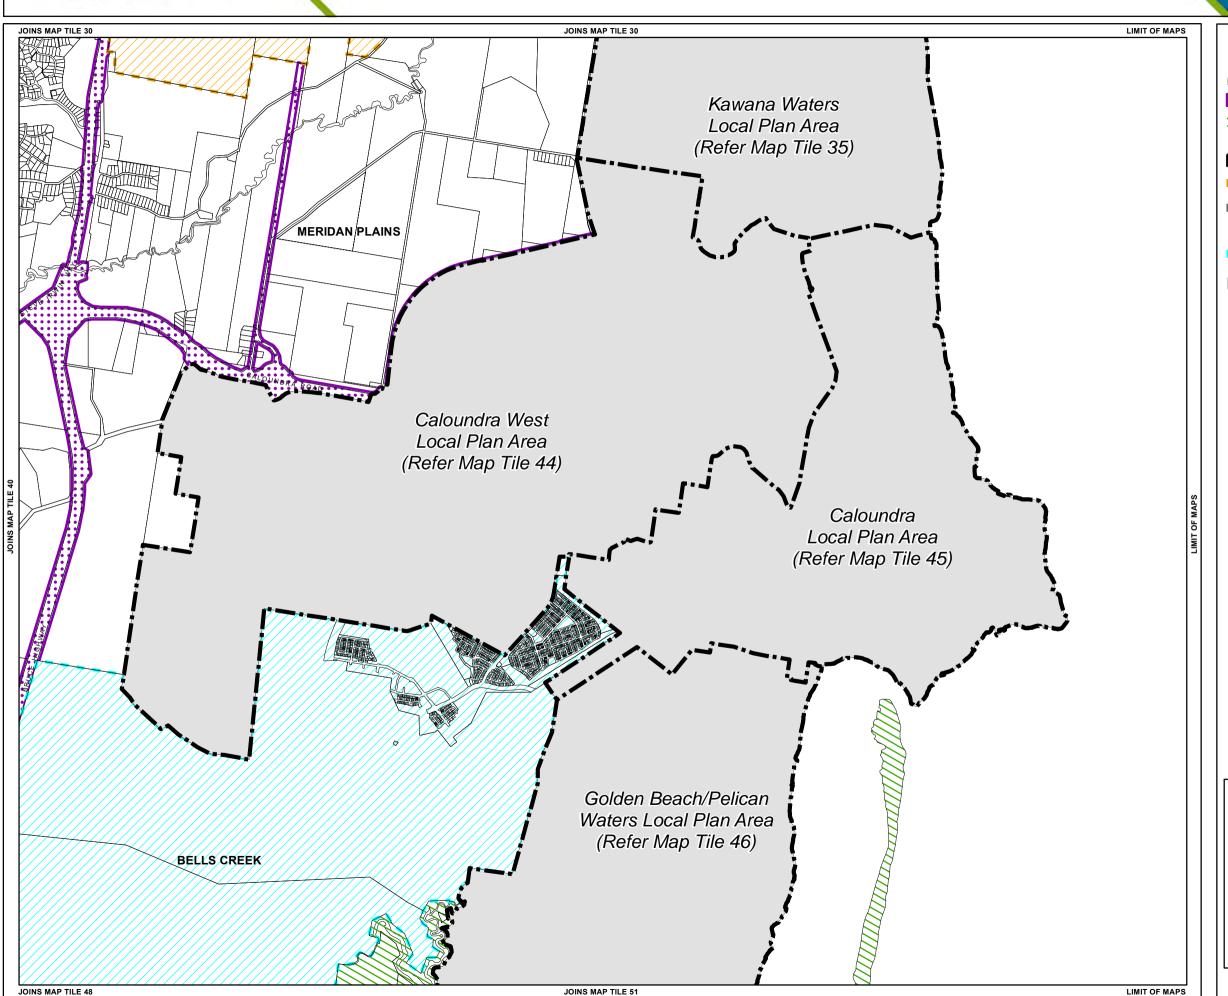

# Sunshine Coast Planning Scheme 2014 **Caloundra West Local Plan Area**

## Scenic Amenity Overlay Map

### Land Subject to Scenic Amenity Overlay

Scenic Route

Regional Inter-Urban Break

Local Plan Area Boundary

Declared Master Planned Area (see Part 10 - Other Plans)

Land within Development Control Plan 1 - Kawana Waters which is the subject of the Kawana Waters Development Agreement (see Section 1.2 - Planning

Priority Development Area (subject to the Economic Development Act 2012)

DCDB 31 January 2017 © State Government

Note — Overlays provide a trigger for consideration of an overlay issue to be verified by further on-site investigations.