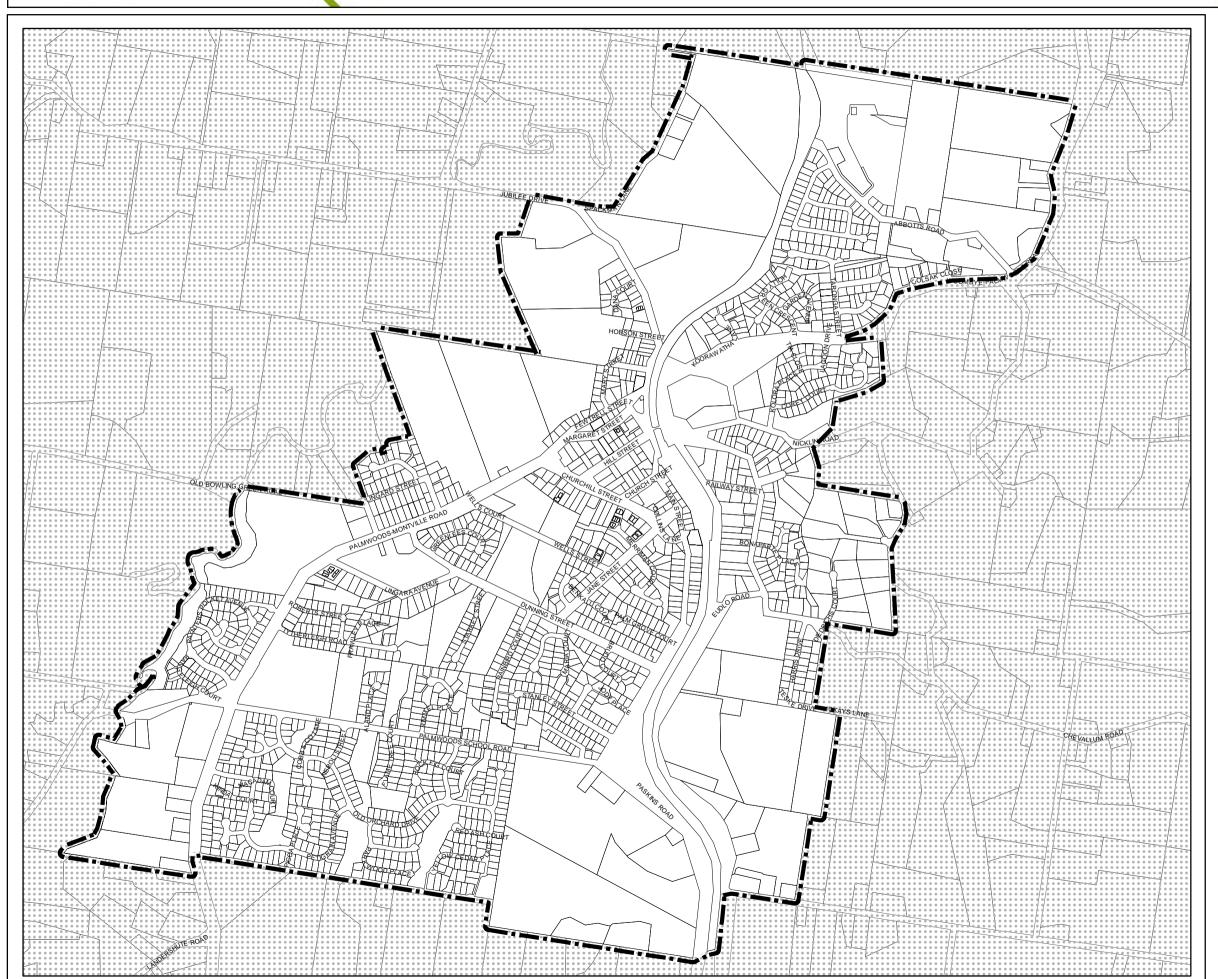

## Sunshine Coast Planning Scheme 2014 **Palmwoods Local Plan Area**

# **Coastal Protection Overlay**

### Land Subject to Coastal Protection Overlay

Coastal Protection Area

Maritime Development Area

#### Other Elements

Local Plan Area Boundary

Declared Master Planned Area (see Part 10 - Other Plans)

Land within Development Control Plan 1 - Kawana Waters which is the subject of the Kawana Waters Development Agreement (see Section 1.2 - Planning

Priority Development Area (subject to the *Economic Development Act 2012*)

DCDB 6 March 2019 © State Government

 $\label{Note-overlay} \textbf{Note} - \textbf{Overlays} \ \textbf{provide} \ \textbf{a} \ \textbf{trigger} \ \textbf{for consideration of an overlay issue to be verified} \\ \textbf{by further on-site investigations}.$ 