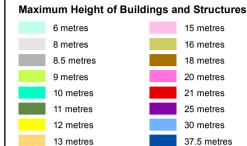

45 metres

Priority Development Area (subject to the Economic Development Act 2012)

DCDB 24 April 2018 © State Government

Note 1 — For development on a site within a flooding and inundation area as identified on a Flood Hazard Overlay Map, the maximum height of a building or structure is calculated in accordance with the formula in PO2 in Table 8.2.8.3.1 (Performance outcomes and acceptable outcomes for assessable development) of the Height of buildings and structures overlay code.