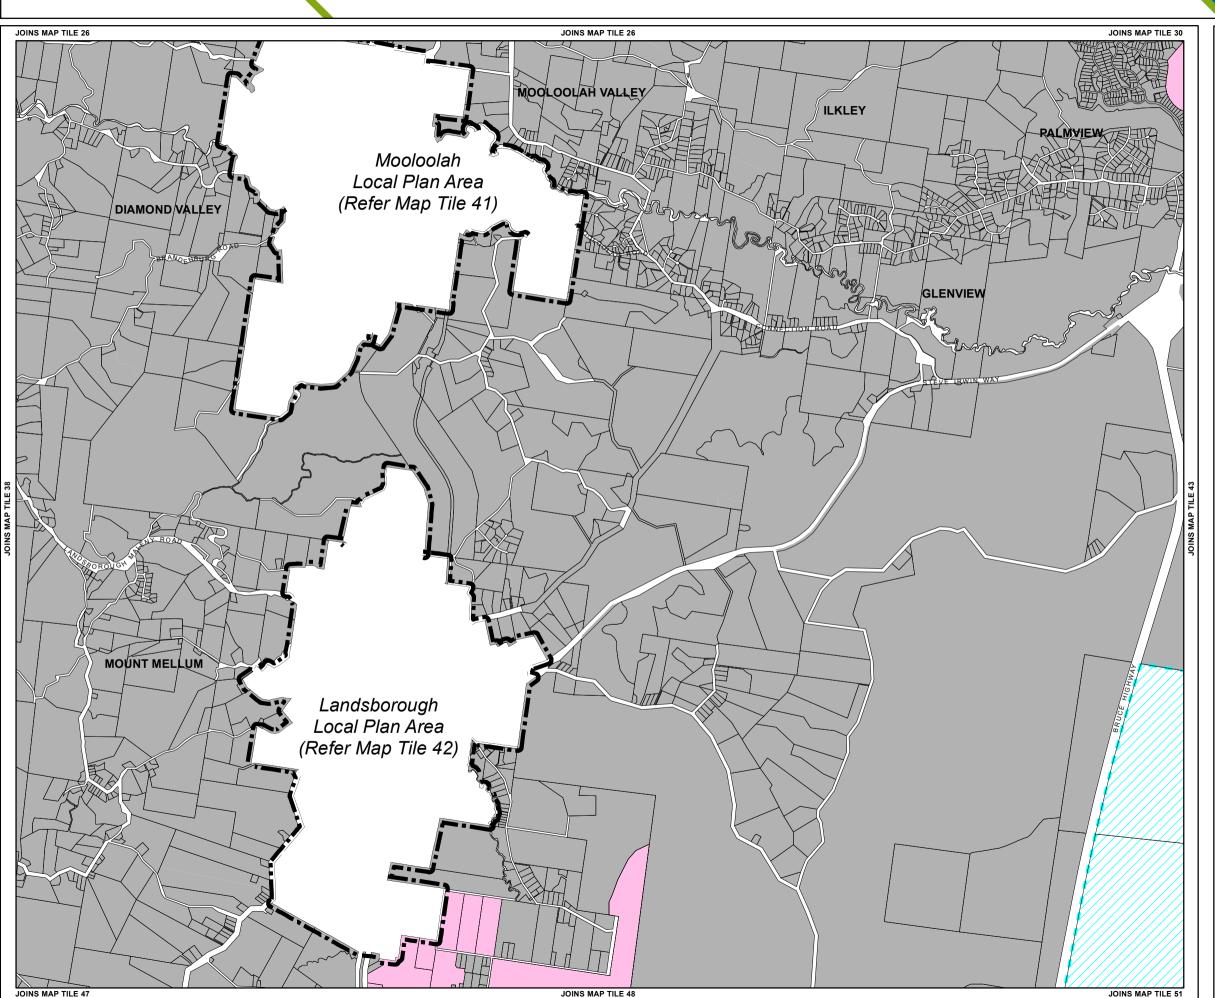

## Other Elements

Local Plan Area Boundary

Declared Master Planned Area (see Part 10 - Other Plans)

Land within Development Control Plan 1 - Kawana Waters which is the subject of the Kawana Waters Development Agreement (see Section 1.2 - Planning

45 metres

Priority Development Area (subject to the Economic Development Act 2012)

DCDB 24 April 2018 © State Government

Note 1 — For development on a site within a flooding and inundation area as identified on a Flood Hazard Overlay Map, the maximum height of a building or structure is calculated in accordance with the formula in PO2 in Table 8.2.8.3.1 (Performance outcomes and acceptable outcomes for assessable development) of the Height of buildings and structures overlay code.

Note 2 — The Height of Buildings and Structures Overlay Maps show the maximum height limit for development on a particular site. A lower height limit may be required in a Local Plan Code or Use Code for certain parts of the site e.g. buildings may be required to be stepped, or observe lower height limits along site frontages.

Note  $3-\ln$  certain circumstances pre-existing development approvals may override the operation of an overlay.

Disclaimer

While every care is taken to ensure the accuracy of this product, neither the Sunshine Coast Regional Council nor the State of Queensland makes any representations or warranties about its accuracy, reliability, completeness or suitability for any particular purpose and disclaims all responsibility and all liability (including without limitation, liability in negligence) for all expenses, losses, damages (including indirect or consequential damage) and costs that may occur as a result of the product being inaccurate or incomplete in any way or for any reason.