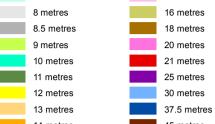

# **Maximum Height of Buildings and Structures**

Priority Development Area (subject to the *Economic Development Act 2012*)

DCDB 24 April 2018 © State Government

Note 1 — For development on a site within a flooding and inundation area as identified on a Flood Hazard Overlay Map, the maximum height of a building or structure is calculated in accordance with the formula in PO2 in Table 8.2.8.3.1 (Performance outcomes and acceptable outcomes for assessable development) of the Height of buildings and structures overlay code.

Note 2 — The Height of Buildings and Structures Overlay Maps show the maximum height limit for development on a particular site. A lower height limit may be required in a Local Plan Code or Use Code for certain parts of the site e.g. buildings may be required to be stepped, or observe lower height limits along site frontages.