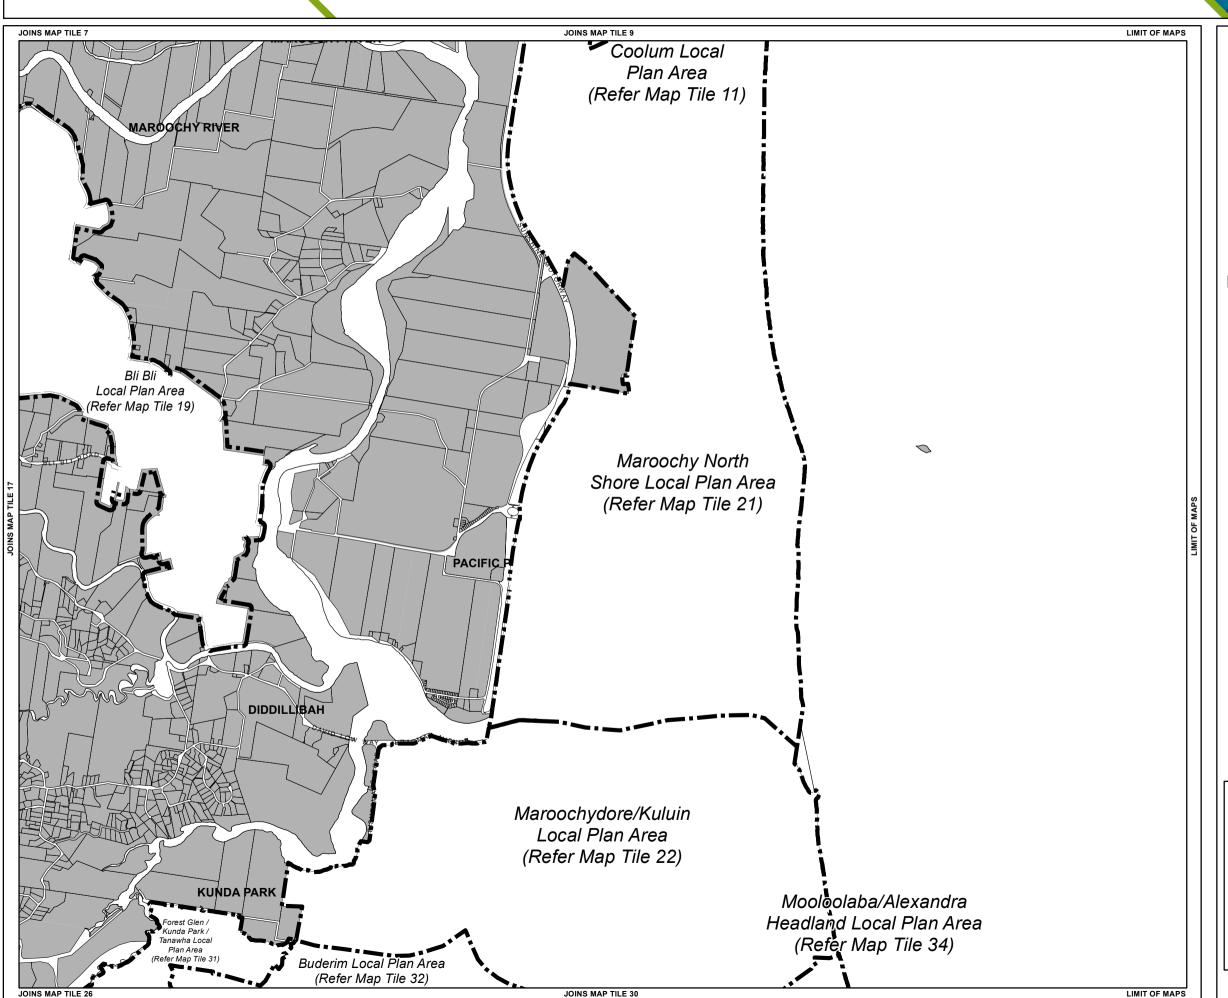

## Local Plan Area Boundary

Declared Master Planned Area (see Part 10 - Other Plans)

Land within Development Control Plan 1 - Kawana Waters which is the subject of the Kawana Waters Development Agreement (see Section 1.2 - Planning

Priority Development Area (subject to the *Economic Development Act 2012*)

DCDB 24 April 2018 © State Government

Note 1 — For development on a site within a flooding and inundation area as identified on a Flood Hazard Overlay Map, the maximum height of a building or structure is calculated in accordance with the formula in PO2 in Table 8.2.8.3.1 (Performance outcomes and acceptable outcomes for assessable development) of the Height of buildings and structures overlay code.

Note 2 — The Height of Buildings and Structures Overlay Maps show the maximum height limit for development on a particular site. A lower height limit may be required in a Local Plan Code or Use Code for certain parts of the site e.g. buildings may be required to be stepped, or observe lower height limits along site frontages.