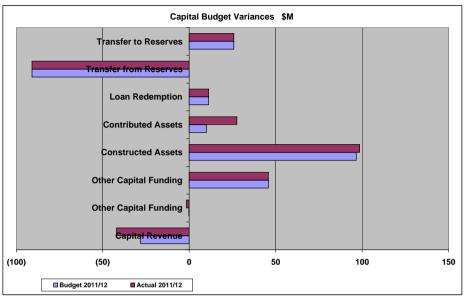

|                                    | SUMMARY CAPITAL STATEMENT<br>For the Period Ending 29 February 2012 |                             |                       |             |          |          |  |  |
|------------------------------------|---------------------------------------------------------------------|-----------------------------|-----------------------|-------------|----------|----------|--|--|
|                                    | Annual<br>Original<br>Budget                                        | Annual<br>Current<br>Budget | YTD Current<br>Budget | YTD Actuals | Variance | Variance |  |  |
|                                    | \$000s                                                              | \$000s                      | \$000s                | \$000s      | \$000s   | %        |  |  |
| Operating Contribution / Shortfall | 2,000                                                               | 2,227                       | 96,959                | 104,682     | 7,723    | 8.0%     |  |  |
| Capital Revenue                    | (45,646)                                                            | (58,120)                    | (28,048)              | (42,036)    | (13,988) | 49.9%    |  |  |
| Other Capital Funding              | (110,508)                                                           | (111,419)                   | (45,947)              | (47,334)    | (1,387)  | 3.0%     |  |  |
| Constructed Assets                 | 189,732                                                             | 205,759                     | 96,561                | 98,494      | 1,933    | 2.0%     |  |  |
| Contributed Assets                 | 20,000                                                              | 20,000                      | 10,000                | 27,532      | 17,532   | 175.3%   |  |  |
| Loan Redemptions                   | 11,473                                                              | 11,473                      | 11,189                | 11,189      | 0        | 0.0%     |  |  |
| Net Capital Result                 | 63,051                                                              | 65,465                      | (53,204)              | (56,837)    | (3,633)  | 6.8%     |  |  |
| Transfer from Reserves             | (78,130)                                                            | (91,331)                    | (90,886)              | (90,886)    | 0        | 0.0%     |  |  |
| Transfer to Reserves               | 15,079                                                              | 25,795                      | 25,805                | 25,805      | 0        | 0.0%     |  |  |
| Balance                            | (0)                                                                 | (71)                        | (118,285)             | (121,919)   | (3,633)  | 0.0%     |  |  |

At 29 February 2012, \$98.5 million or 47.8% of council's \$205.7 million 2011/2012 capital works program was financially complete.

Capital project spend is currently tracking \$1.9 million ahead of year to date budget.