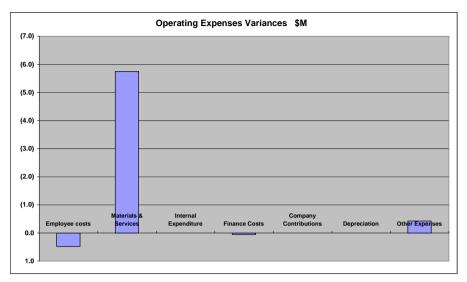

Operating Expenses 29 February 2012

#### Operating Expenses

At 29 February 2012, operating expenses were \$5.6 million or 2.6% under budget due to an underspend in materials and services of \$5.7 million.

The year to date labour variance is showing an unfavourable variance of \$483,000.

The underspend on materials and services continues, with a year to date favourable variance of \$5.6 million. This favourable variance is across 3 departments with favourable variances of \$3 million for Infrastructure Services, \$1.8 million for Finance and Business and \$500,000 for Regional Strategy and Planning.

Of the favourable materials and services variance, approximately \$1.2 million relates to grants or levy expenditure, which if not spent by end of year will be transferred to reserves. \$276,000 relates to legal appeals which will be settled before the end of the year and \$840,000 relates to an underspend in Building & Facilities, which could potentially relate to purchase orders not being receipted on time.

As at 29 February 2012 \$1.5 million worth of savings have been identified against the value and success targets.

There are no other operating expenditure issues at 29 February 2012.

Summary Capital Statement 29 February 2012