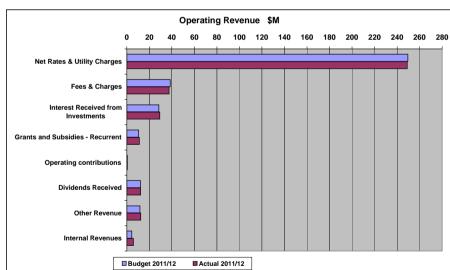

Operating Revenue 29 February 2012

## **Operating Revenue**

As at 29 February 2012 operating revenues are favourable to budget by \$2.1 million of 0.6%

Development application fees remained steady in the month of February, and are continuing to show a year to date unfavourable variance of \$1.1 million

Interest received from investments continues to show a favourable variance of \$885,000, although this variance may be impacted in the coming months due to the decrease in interest rates.

Internal revenue continues to show a positive trend due to higher than budgeted internal recoveries to capital works