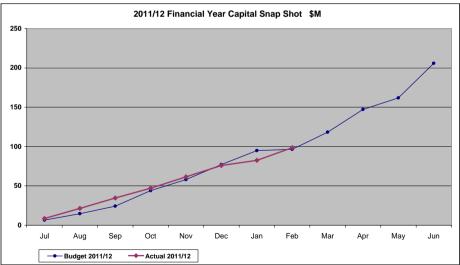

At 29 February 2012, \$98.5 million or 47.8% of council's \$205.7 million 2011/2012 capital works program was financially complete.

Capital project spend is currently tracking \$1.9 million ahead of year to date budget.

Infrastructure services remain confident that the 90% completion rate will be met by 30 June 2012, however the continuing wet weather is starting to cause some delays to the capital works program.

## Capital Expenditure

At 29 February 2012, \$98.5 million or 47.88% of council's \$205.7 million 2011/2012 capital works program was financially complete.

Within the 2011/12 Capital Works Program, \$31 million has been allocated to the Horton Park land acquisition, which has now been finalised. Actual expenditure of \$4.2 million has been spent against this program, however at this stage the remaining \$26.8 million is not expected to be spent this financial year. Excluding the remaining Horton Park land acquisition, the year to date spend of \$98.5 million can be compared to a reduced Capital Works Program of \$178.9 million, and a financial completion rate of 55%.