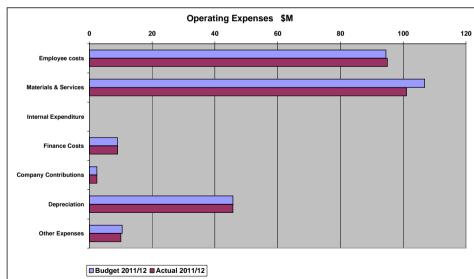

## Operating Expenses

The favourable variance in operating expenses of \$5.6 million or 2.6% is made up a lower than budgeted spend on material & services of \$5.7 million. There has been a catch up on spend on materials and services in February with the favourable variance reducing from \$6.7 million at the end of January.

#### Operating Expenses

At 29 February 2012, operating expenses were \$5.6 million or 2.6% under budget due to an underspend in materials and services of \$5.7 million.

The year to date labour variance is showing an unfavourable variance of \$483,000.

The underspend on materials and services continues, with a year to date favourable variance of \$5.6 million. This favourable variance is across 3 departments with favourable variances of \$3 million for Infrastructure Services, \$1.8 million for Finance and Business and \$500,000 for Regional Strategy and Planning.

Of the favourable materials and services variance, approximately \$1.2 million relates to grants or levy expenditure, which if not spent by end of year will be transferred to reserves. \$276,000 relates to legal appeals which will be settled before the end of the year and \$840,000 relates to an underspend in Building & Facilities, which could potentially relate to purchase orders not being receipted on time.