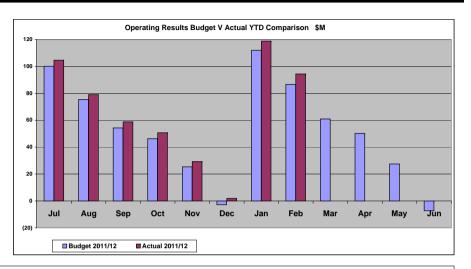

Summary Operating Statement 29 February 2012

|                             | SUMMARY OPERATING STATEMENT                                              |                  |                  |         |         |        |  |  |  |
|-----------------------------|--------------------------------------------------------------------------|------------------|------------------|---------|---------|--------|--|--|--|
|                             | For the Period Ending 29 February 2012                                   |                  |                  |         |         |        |  |  |  |
|                             | Annual Annual Variance Variance Original Current YTD Current YTD Actuals |                  |                  |         |         |        |  |  |  |
|                             | Budget<br>\$000s                                                         | Budget<br>\$000s | Budget<br>\$000s | \$000s  | \$000s  | %      |  |  |  |
| Operating Revenue           | 418,968                                                                  | 416,590          | 355,573          | 357,663 | 2,090   | 0.6%   |  |  |  |
| Operating Expenses          | 335,519                                                                  | 342,734          | 214,730          | 209,094 | (5,635) | (2.6%) |  |  |  |
| Interest Expense            | 12,495                                                                   | 12,495           | 8,420            | 8,423   | (3)     | 0.0%   |  |  |  |
| Depreciation                | 68,620                                                                   | 68,620           | 45,747           | 45,747  | (0)     | 0.0%   |  |  |  |
| Operating Surplus/(Deficit) | 2,334                                                                    | (7,260)          | 86,676           | 94,399  | 7,723   | 4.7%   |  |  |  |
| Transfer from Reserves      | 18                                                                       | 11,127           | 11,127           | 11,127  | 0       | 0.0%   |  |  |  |
| Transfer to Reserves        | (352)                                                                    | (1,640)          | (844)            | (844)   | 0       | 0.0%   |  |  |  |
| Balance                     | 2,000                                                                    | 2,227            | 96,959           | 104,682 | 7,723   | 8.0%   |  |  |  |

## **Operating Net Result**

Council's financial results at 29 February 2012 show the organisation with a \$7.7 million better than forecasted operating position against the year to date budget.

The 29 February 2012 operating surplus variation of \$7.7 million is made up of higher than expencted revenue of \$2.1 million and lower than anticipated operating expenses of \$5.7 million.