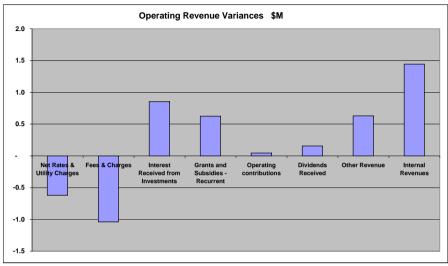

Operating Revenue 29 February 2012

## **Operating Revenue**

As at 29 February 2012 operating revenues are favourable to budget by \$2.1 million of 0.6%

Development application fees remained steady in the month of February, and are continuing to show a year to date unfavourable variance of \$1.1 million

Interest received from investments continues to show a favourable variance of \$885,000, although this variance may be impacted in the coming months due to the decrease in interest rates.

Internal revenue continues to show a positive trend due to higher than budgeted internal recoveries to capital works