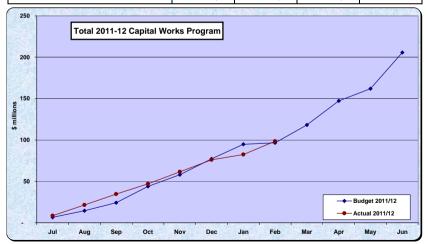

At 29 February 2012, \$98.5 million or 47.8% of council's \$205.7 million 2011/2012 capital works program was financially complete.

Capital project spend is currently tracking \$1.9 million ahead of year to date budget.

Infrastructure services remain confident that the 90% completion rate will be met by 30 June 2012, however the continuing wet weather is starting to cause some delays to the capital works program.