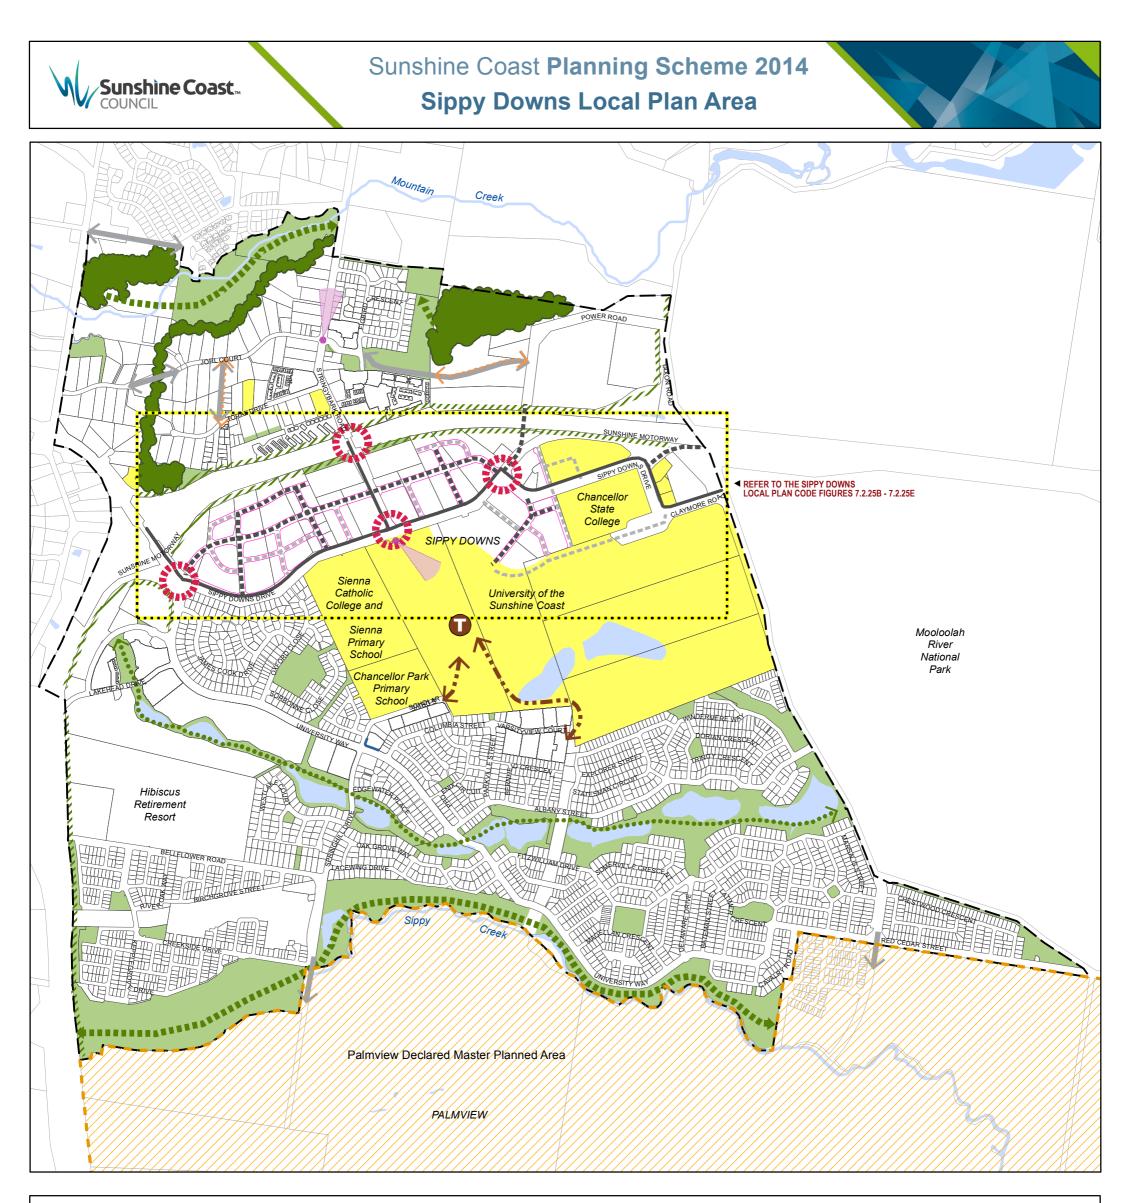

## LEGEND

Local Ecological Linkage **4**====**\*** 

GreenspaceNote 1

WaterwayNote 1

Community Activity/FacilityNote 1

Primary Active Street Frontage

Local Plan Area Boundary

Greenspace Link **Character Vegetation** 

Landscape Buffer

Gateway/Entry Point

Significant View

Page

7-279

•

Through Block Pedestrian/Cycle Linkage

**~···** Dedicated Public Transport Corridor Transit Hub

Indicative Road Linkage/Access Point

Existing Principal Street (Sippy Downs Town Centre)

Future Principal Street (Sippy Downs Town Centre) 

\_\_\_\_ Future Local Access Street (Sippy Downs Town Centre)

Declared Master Planned Area (see Part 10 - Other Plans)

## Disclaime

While every care is taken to ensure the accuracy of this product, neither the Sunshine Coast Regional Council nor the State of Queensland makes any representations or warranties about its accuracy, reliability, makes any representations of warranties about its accuracy, reliability, completeness or suitability for any particular purpose and disclaims all responsibility and all liability (including without limitation, liability in negligence) for all expenses, losses, damages (including indirect or consequential damage) and costs that may occur as a result of the product being inaccurate or incomplete in any way or for any reason.

© Crown and Council Copyright Reserved 2016 Geocentric Datum of Australia 1994 (GDA94)

Note 1: For contextual purposes only.

Figure 7.2.25A (Sippy Downs Local Plan Elements)