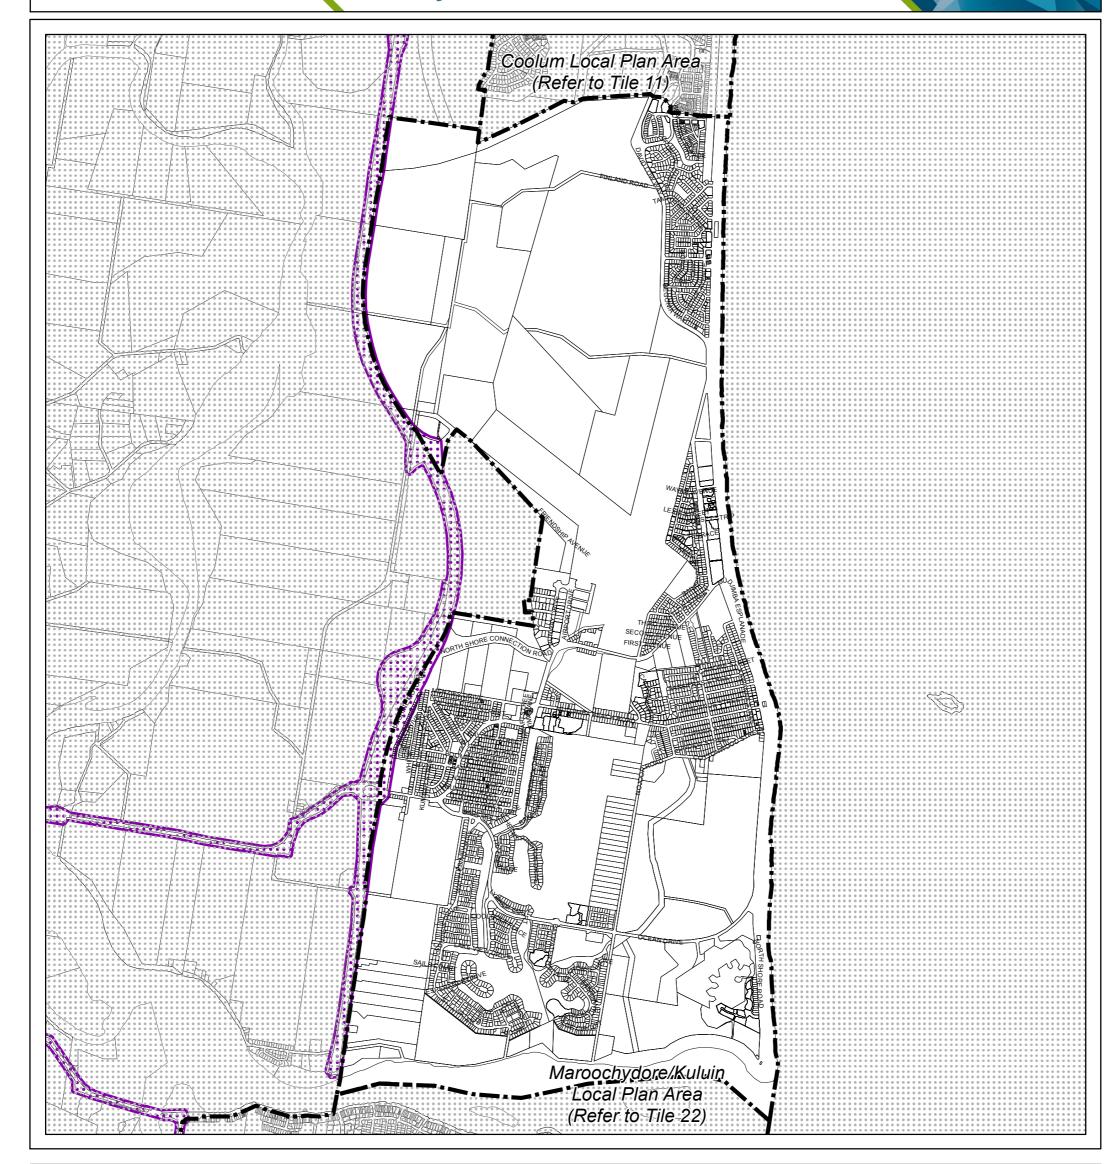

# Sunshine Coast Planning Scheme 2014 **Maroochy North Shore Local Plan Area**

## Scenic Amenity Overlay Map

### Land Subject to Scenic Amenity Overlay

Scenic Route

Regional Inter-Urban Break

#### **Other Elements**

Local Plan Area Boundary

Declared Master Planned Area (see Part 10 - Other Plans)

Land within Development Control Plan 1 - Kawana Waters which is the subject of the Kawana Waters Development Agreement (see Section 1.2 - Planning Scheme Components)

Priority Development Area (subject to the *Economic Development Act 2012*)

DCDB 5 March 2018 © State Government

Disclaimer

While every care is taken to ensure the accuracy of this product, neither the Sunshine Coast Regional Council nor the State of Queensland makes any representations or warranties about its accuracy, reliability, completeness or suitability for any particular purpose and disclaims all responsibility and all liability (including without limitation, liability in negligence) for all expenses, losses, damages (including indirect or consequential damage) and costs that may occur as a result of the product being inaccurate or incomplete in any way or for any reason.