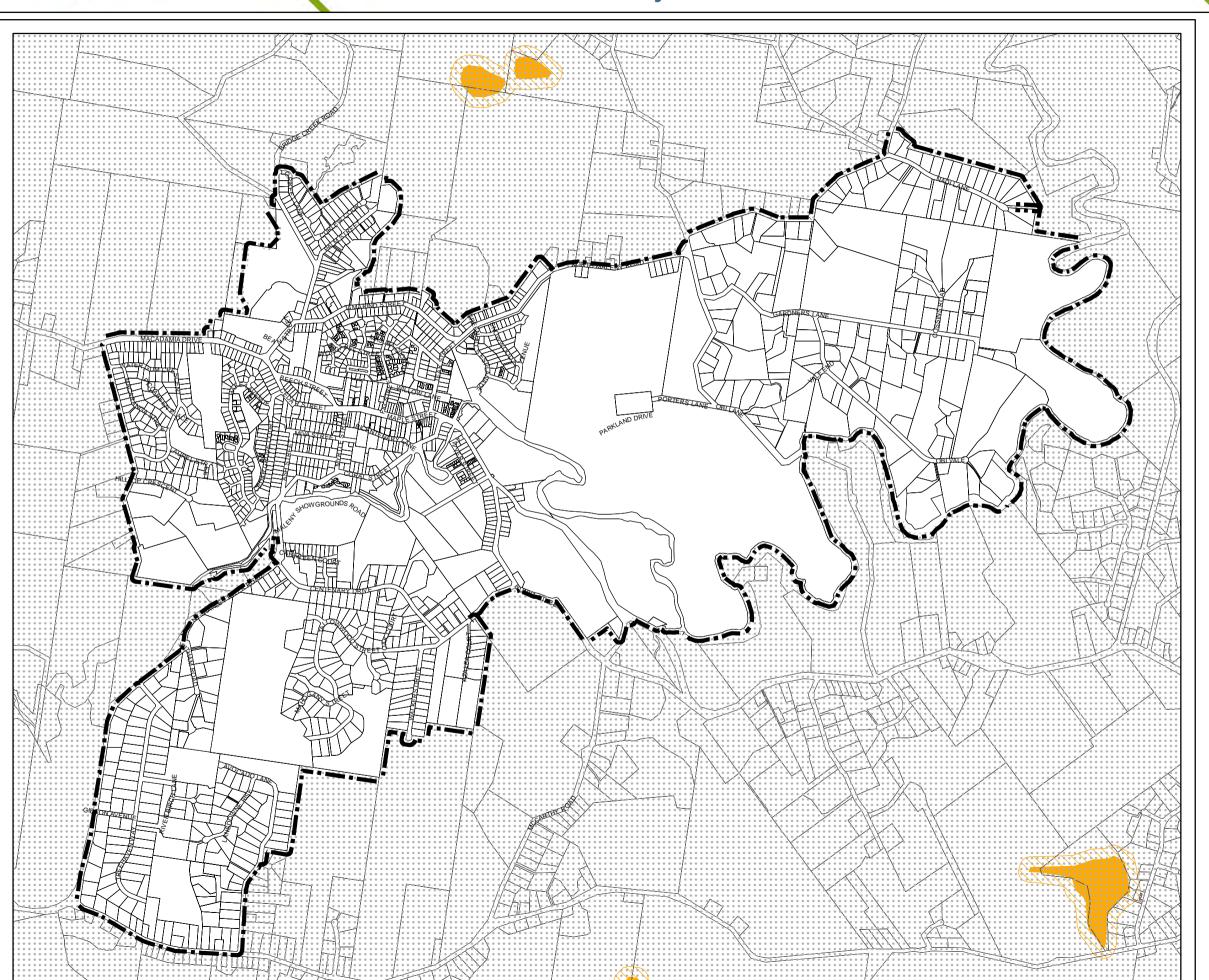

## Bushfire Hazard Overlay Map Land Subject to Bushfire Hazard Overlay Medium Bushfire Hazard Medium Bushfire Hazard Area High Bushfire Hazard High Bushfire Hazard Area Other Elements Local Plan Area Declared Master Planned Area (see Part 10 - Other Plans) Land within Development Control Plan 1 - Kawana Waters which is the subject of the Kawana Waters Development Agreement (see Section 1.2 - Planning Priority Development Area (subject to the Economic Development Act 2012) DCDB 10 October 2019 © State Government

Note — Overlays provide a trigger for consideration of an overlay issue to be verified by further on-site investigations.

Note — In certain circumstances pre-existing development approvals may override the operation of an overlay.