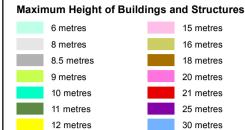

## Height of Buildings and Structures Overlay Map

## Other Elements

Local Plan Area Boundary

14 metres

Declared Master Planned Area (see Part 10 - Other Plans)

Land within Development Control Plan 1 - Kawana Waters which is the subject of the Kawana Waters Development Agreement (see Section 1.2 - Planning

37.5 metres

45 metres

Priority Development Area (subject to the *Economic Development Act 2012*)

DCDB 24 April 2018 © State Government

Note 1 — For development on a site within a flooding and inundation area as identified on a Flood Hazard Overlay Map, the maximum height of a building or structure is calculated in accordance with the formula in PO2 in Table 8.2.8.3.1 (Performance outcomes and acceptable outcomes for assessable development) of the Height of buildings and structures overlay code.