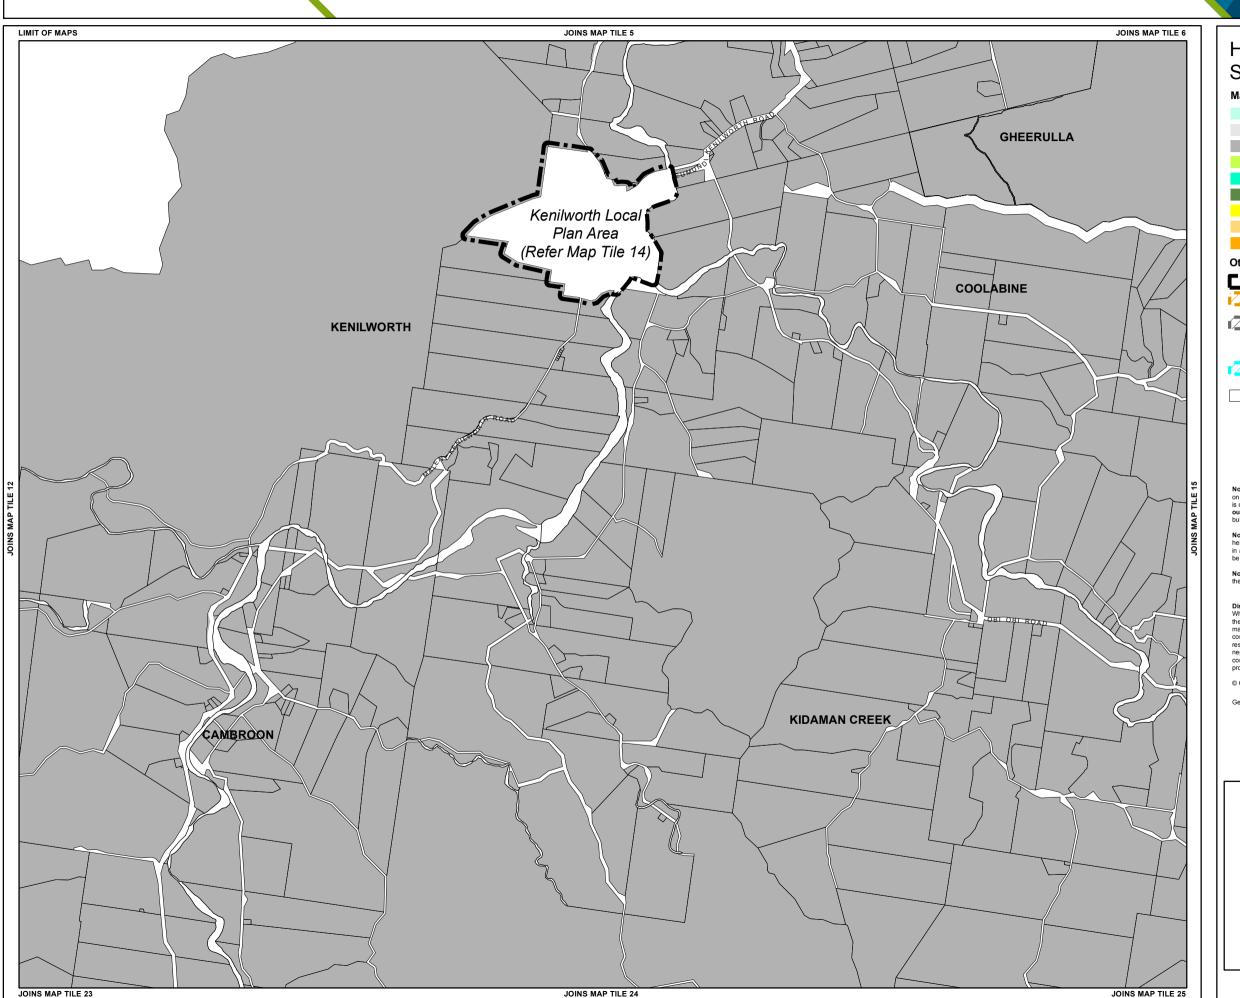

## Other Elements

Local Plan Area Boundary

14 metres

Declared Master Planned Area (see Part 10 - Other Plans)

Land within Development Control Plan 1 - Kawana Waters which is the subject of the Kawana Waters Development Agreement (see Section 1.2 - Planning

37.5 metres

45 metres

Priority Development Area (subject to the *Economic Development Act 2012*)

DCDB 24 April 2018 © State Government

Note 1 — For development on a site within a flooding and inundation area as identified on a Flood Hazard Overlay Map, the maximum height of a building or structure is calculated in accordance with the formula in PO2 in Table 8.2.8.3.1 (Performance outcomes and acceptable outcomes for assessable development) of the Height of buildings and structures overlay code.