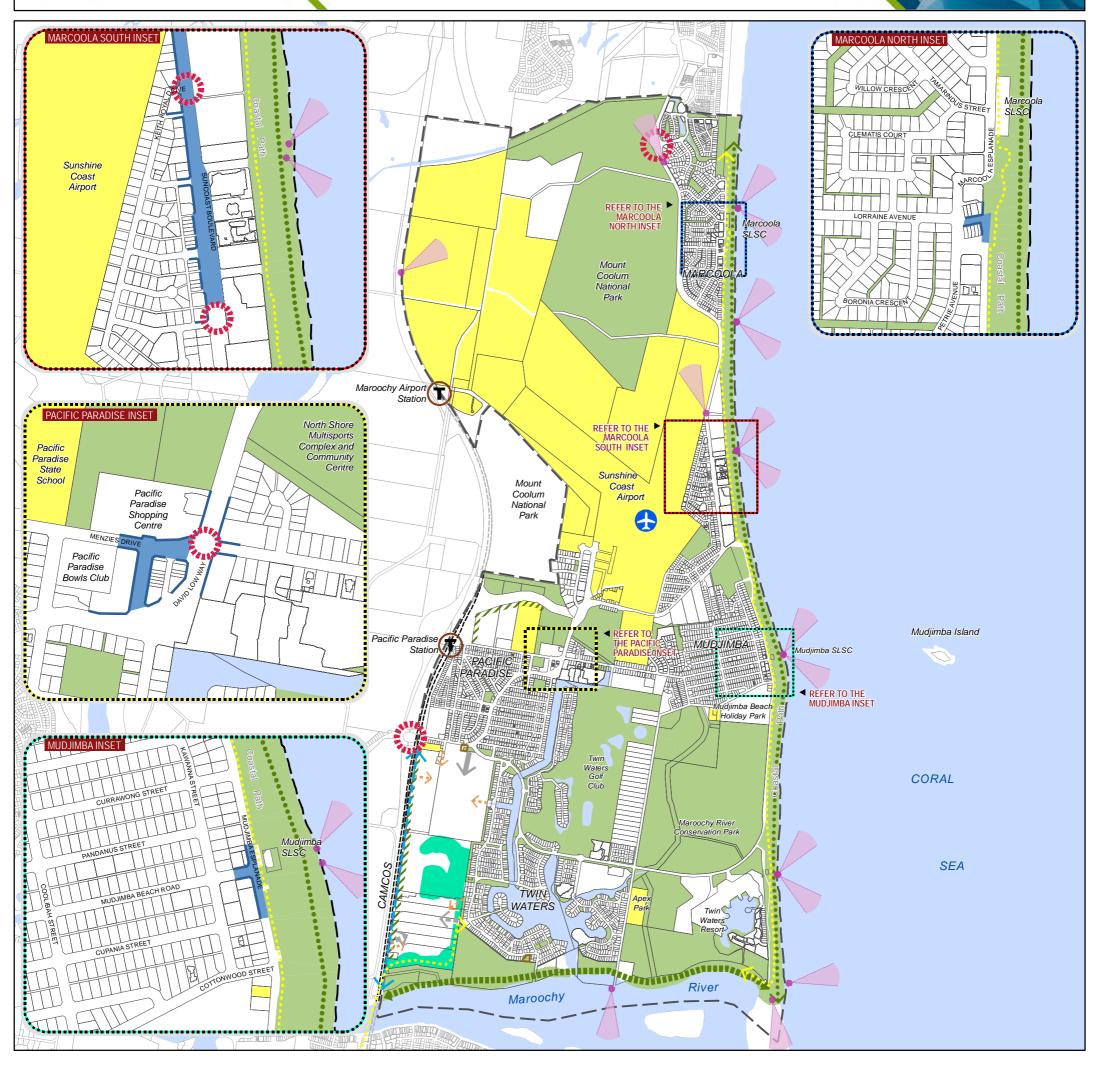

## Sunshine Coast Planning Scheme 2014 Maroochy North Shore Local Plan Area

## LEGEND

Local Ecological Linkage

WaterwayNote 1

Local Plan Area Boundary

Primary Active Street Frontage

Primary Streetscape Treatment Area

Greenspace<sup>Note 1</sup>

Conservation and Rehabilitation Area

Community Activity/FacilityNote 1

Greenspace Link

Page 7-192

Gateway/Entry Point

Landscape Buffer

**IIIIII** Dedicated Public Transport Corridor (CAMCOS)

- -> Principal Pedestrian/Cycle Linkage
- -> Coastal Path<sup>Note 4</sup>

Through Block Pedestrian/Cycle Linkage

Indicative Primary Road Linkage/Access Point

Indicative Local Road Linkage/Access Point

Sunshine Coast Airport

Note 1: For contextual purposes only. Note 2: Refer to Heritage and Character Overlay maps in Schedule 2 (Mapping) Note 4: Indicative alignment, subject to further investigation in some areas.

1:31,000

© Crown and Council Copyright Reserved 2018 Geocentric Datum of Australia 1994 (GDA94)

Figure 7.2.18A (Maroochy North Shore Local Plan Elements)