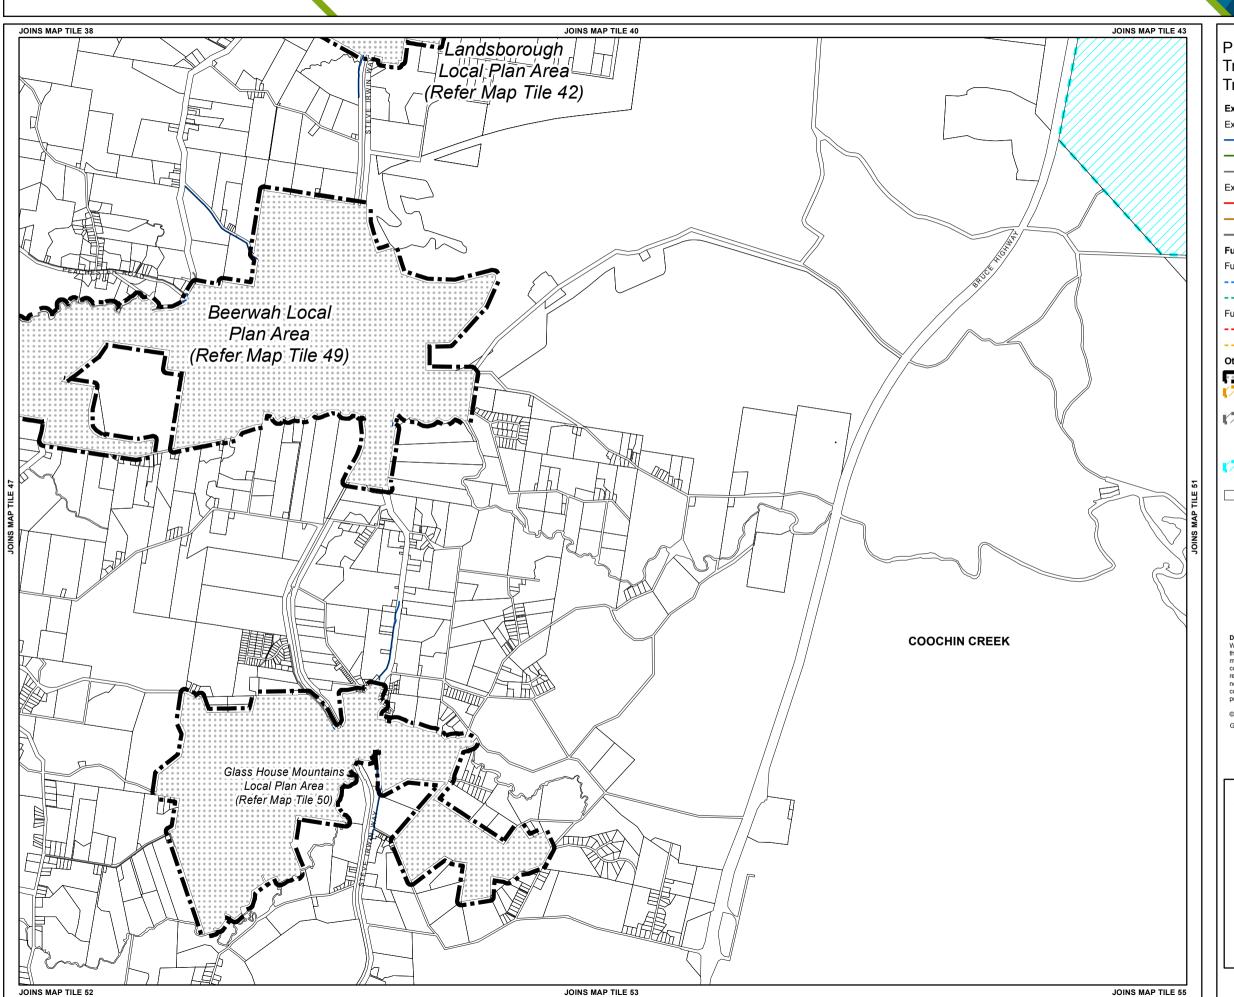

## **Existing Trunk Infrastructure**

Existing Pathways

Regional

Existing On Road Cycleways

Regional — District

Local

### **Future Trunk Infrastructure**

--- Regional

--- District

Future On Road Cycleways

--- Regional

### Other Elements

Local Plan Area Boundary

Declared Master Planned Area (see Part 10 - Other

Land within Development Control Plan 1 - Kawana Waters which is the subject of the Kawana Waters Development Agreement (see Section 1.2 - Planning Scheme Components)

Priority Development Area

(subject to the *Economic Development Act 2012*)

DCDB 24 April 2018 © State Government

Disclaimer
While every care is taken to ensure the accuracy of this product, neither the Sunshine Coast Regional Council nor the State of Queensland makes any representations or warranties about its accuracy, reliability, completeness or suitability for any particular purpose and disclaims all responsibility and all liability (including without limitation, liability in negligence) for all expenses, losses, damages (including indirect or consequential damage) and costs that may occur as a result of the product being inaccurate or incomplete in any way or for any reason.

© Crown and Council Copyright Reserved 2018 Geocentric Datum of Australia 1994 (GDA94)

Approx Scale @ A3 1:40,000

PIP Map PIPM48C(ii)