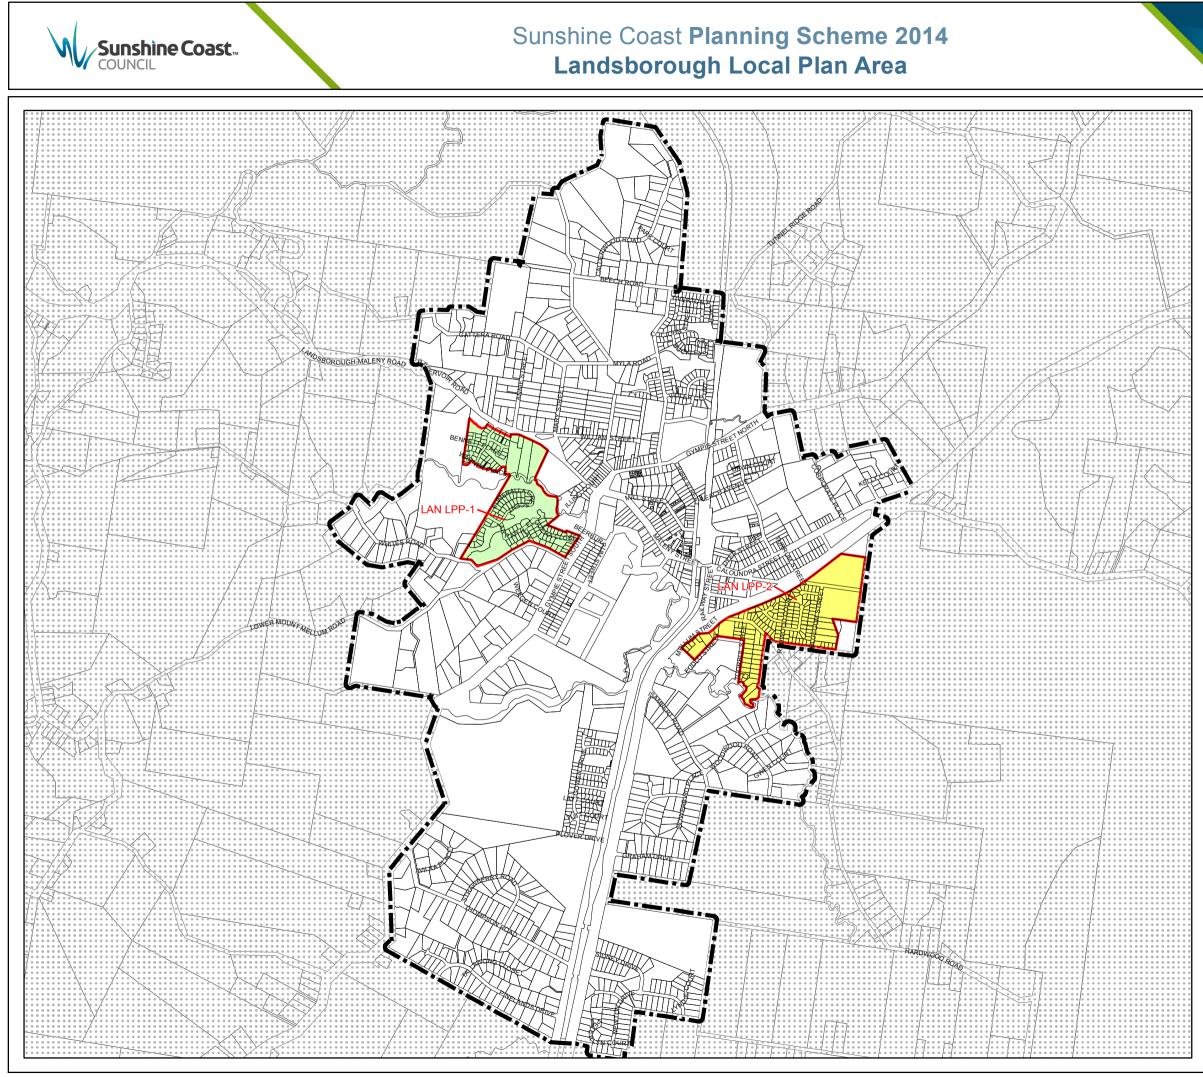

## Landsborough Local Plan Precincts

LAN LPP-1, Landsborough Town West LAN LPP-2, Landsborough Town East