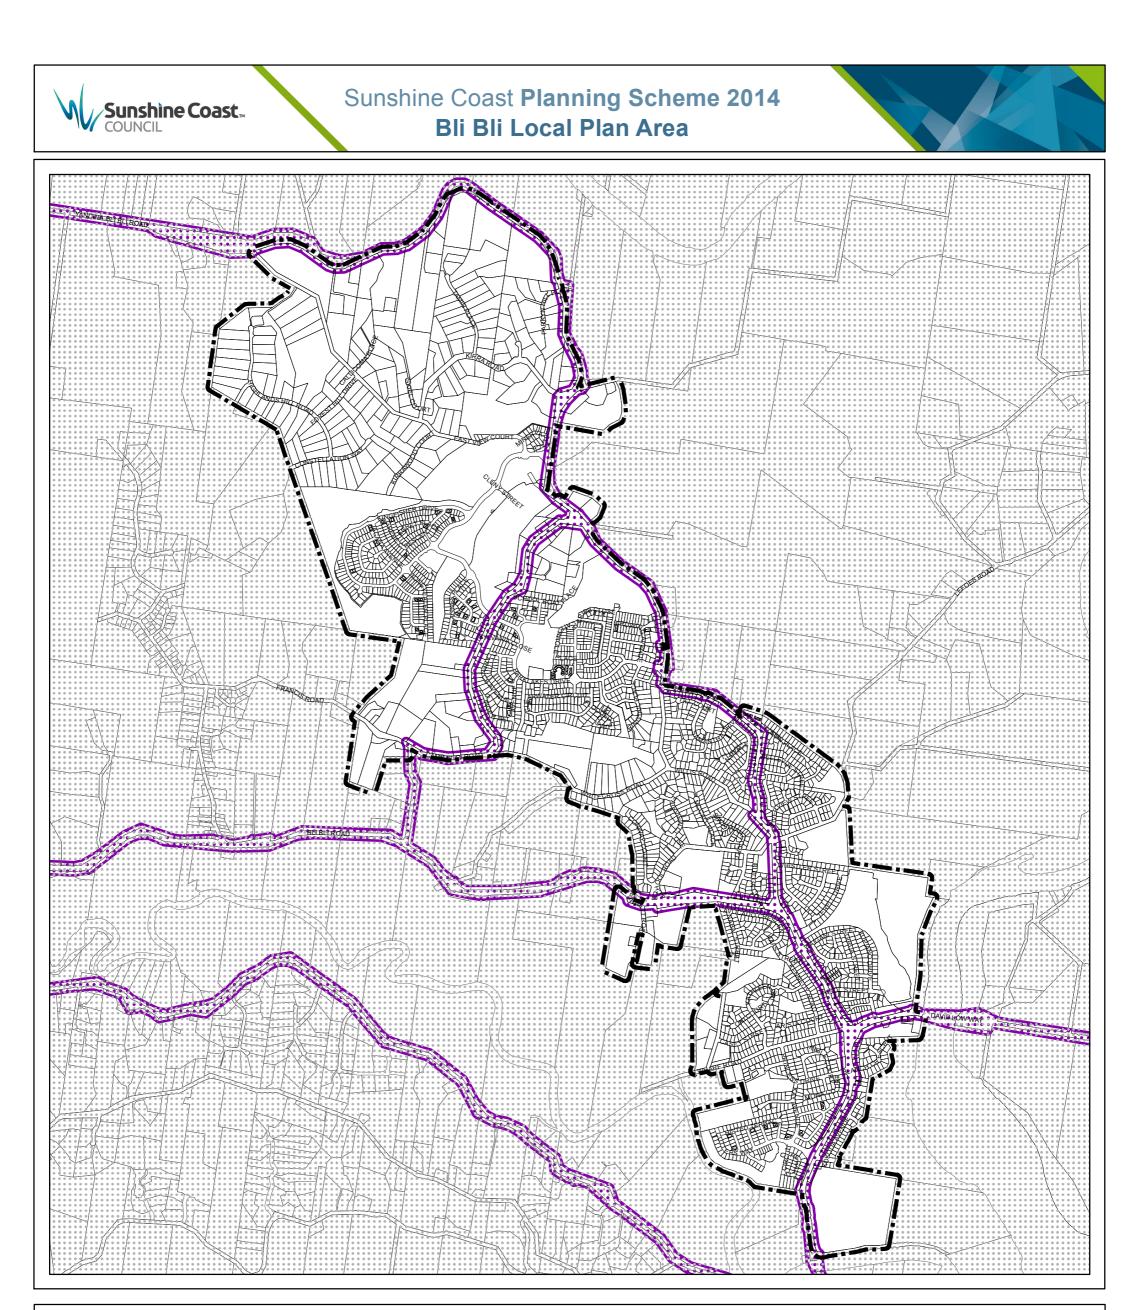

## Overlay Map OVM19L

Path: W:Common/Geo/Projects/130101\_SunshinecoastPlanningScheme2014/Queue\_Version/SCPS2014\_A13R2/Maps/Schedule2/e\_OverlayMaps/SCC\_PS\_OVL\_LPA\_Portrait\_20161101.mxd