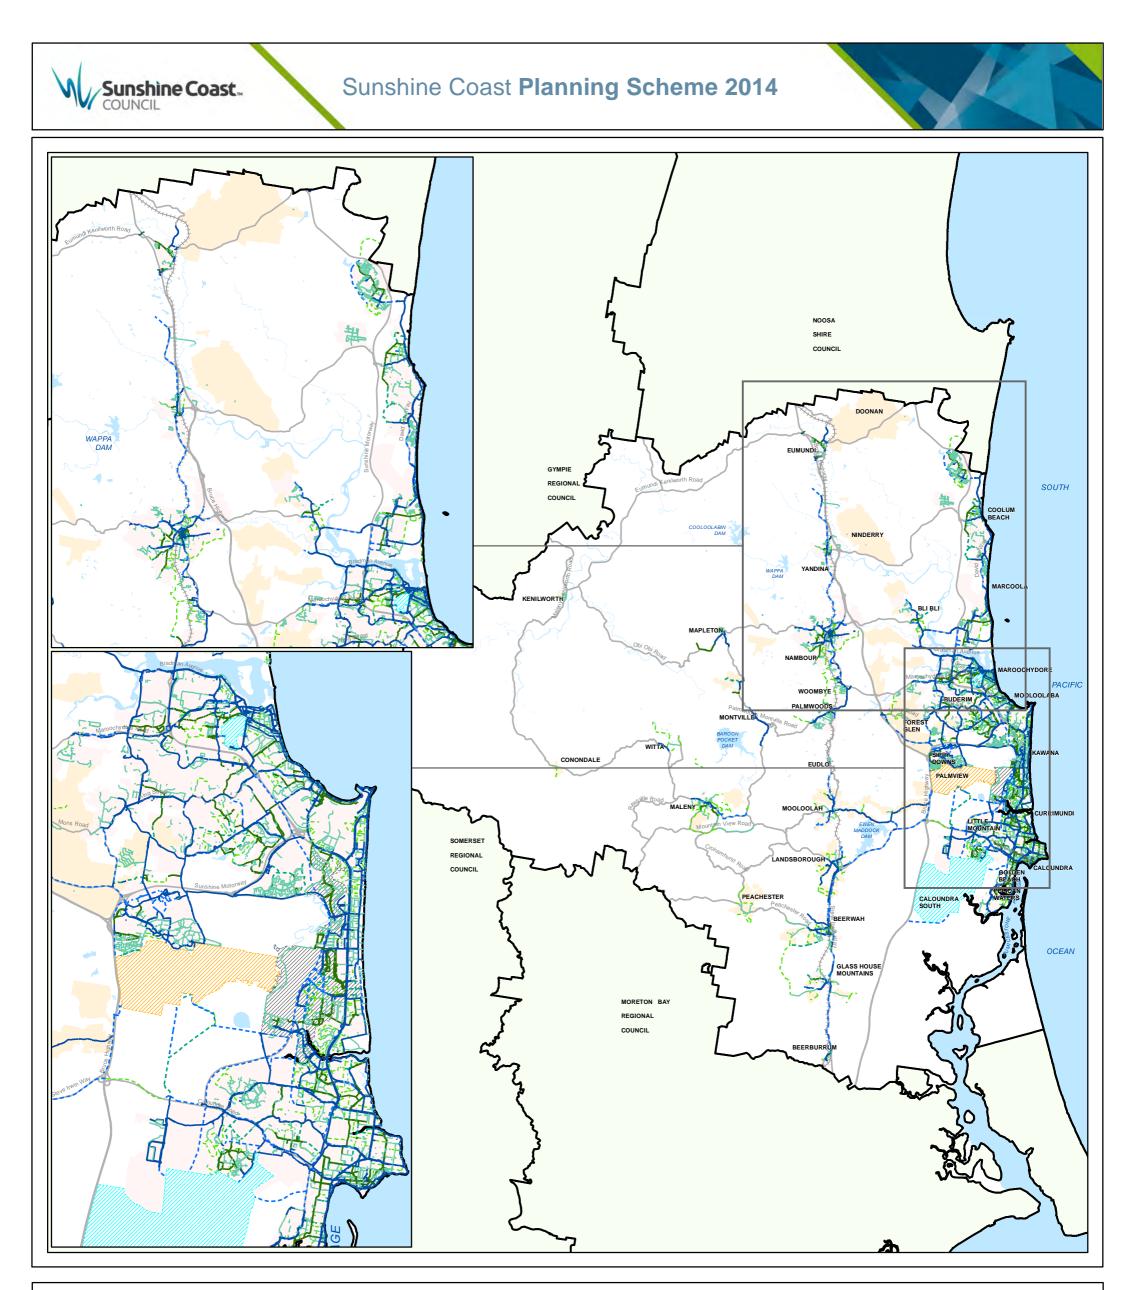

## 2031 Strategic Network of Pedestrian and Cycle Links (Pathways)

| Existing Pathways        | Other Elements                                                                                                                                                                                                                                                                                                                      |
|--------------------------|-------------------------------------------------------------------------------------------------------------------------------------------------------------------------------------------------------------------------------------------------------------------------------------------------------------------------------------|
| Regional                 | Local Government Area Boundary                                                                                                                                                                                                                                                                                                      |
| District Local           | Declared Master Planned Area<br>(see Part 10 - Other Plans) (Note 2)                                                                                                                                                                                                                                                                |
| Future Pathways (Note 1) | Land within Development Control Plan 1 - Kawana Waters which<br>is the subject of the Kawana Waters Development Agreement                                                                                                                                                                                                           |
| Regional                 | (see Section 1.2 - Planning Scheme Components) (Note 3)                                                                                                                                                                                                                                                                             |
| District                 | Priority Development Area                                                                                                                                                                                                                                                                                                           |
| Local                    | (subject to the Economic Development Act 2012)                                                                                                                                                                                                                                                                                      |
| Land Use Categories      | Waterways and Waterbodies                                                                                                                                                                                                                                                                                                           |
| Urban Area               | —— Major Road                                                                                                                                                                                                                                                                                                                       |
| Rural Residential Area   | +++++ Railway                                                                                                                                                                                                                                                                                                                       |
|                          | Note 1 : Certain corridors on this map are subject to further investigation and potential change.<br>Note 2 : Where corridors are located within Declared Master Planned Areas, Part 10 (Other Plans) applies.<br>Note 3 : Where corridors are located within Land within Development Control Plan 1 - Kawana Waters, Kawana Waters |