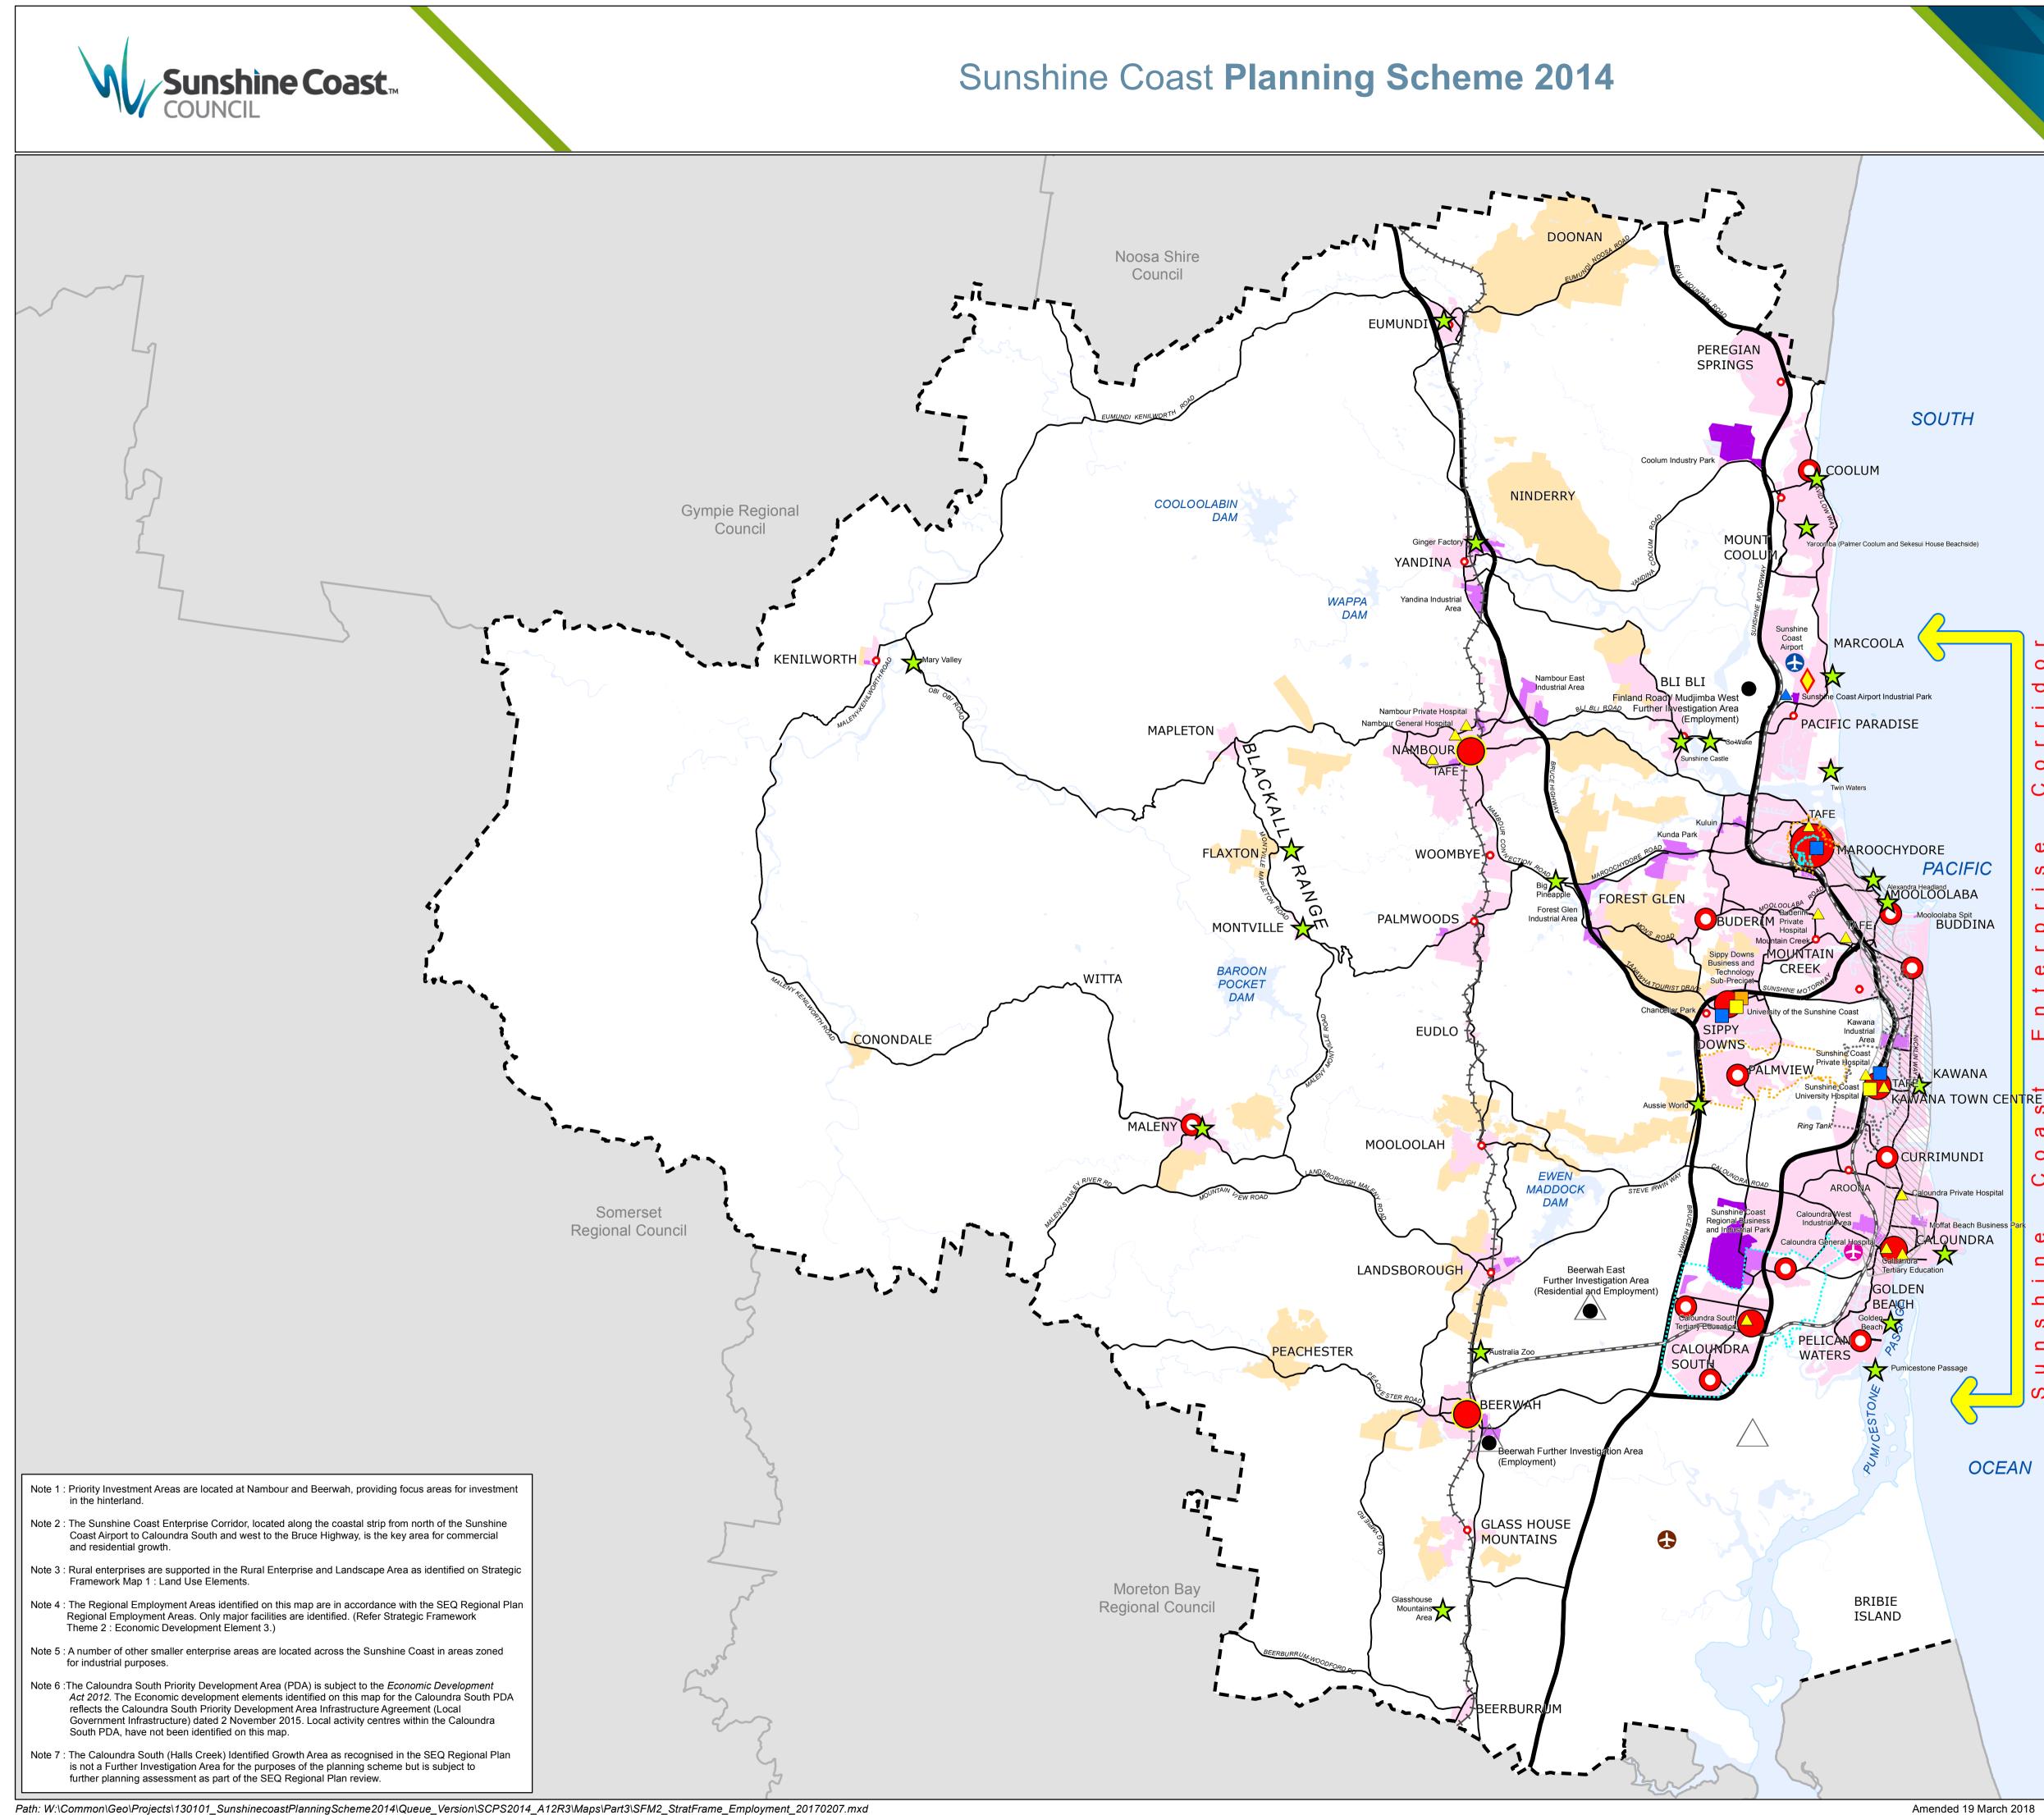

# Strategic Framework Map 2 Economic Development Elements Land Use Categories

Urban Area

**Rural Residential Area** 

Activity Centre Network

SOUTH

Ο

Ο

 $\mathbf{O}$ 

Ð

S

OCEAN

PACIFIC

oloolaba Spit BUDDINA

KAWANA

stone Passage

- Specialist Regional Activity Centre Sunshine Coast
- Priority Investment Areas (Note 1)
- Sunshine Coast Enterprise Corridor (Note 2)

Principal Regional Activity Centre

### **Employment, Industry and Enterprise Areas** (Note 3)

- Regional Employment Area (Note 4) Regional Employment Area (Science and Technology) (Note 4)
- Regional Employment Area (Aviation) (Note 4)
- Regional Employment Area (Health, Education and Training) (Note 4)
- Other Employment Area (Note 4)
- Tourism Focus Area
  - Regional Industry and Enterprise
  - Other Industry and Enterprise (Note 5)
- Further Investigation Area

# Major Transport Elements

- Highways and Motorways
- ----- Road
- ++++ North Coast Rail Line (subject to upgrade investigations)
- ----- Dedicated Public Transport Corridor CAMCOS
- Maroochydore to Caloundra Priority Transit Corridor
- Sunshine Coast Airport
- Caloundra Aerodrome
- Possible Future Aerodrome

## **Other Elements**

- Local Government Area Boundary
  - Declared Master Planned Area (see Part 10 Other Plans)
  - Land within Development Control Plan 1 Kawana Waters which is the subject of the Kawana Waters Development Agreement (see Section 1.2 - Planning Scheme Components)
  - Priority Development Area (subject to the *Economic Development Act 2012*) (Note 6)
  - SEQ Regional Plan Identified Growth Area (Note 7)
  - Ocean, Waterways and Waterbodies
  - This Strategic Framework map graphically represents elements of the Economic Development theme at a conceptual level and is not intended to be interrogated at the cadastre level.