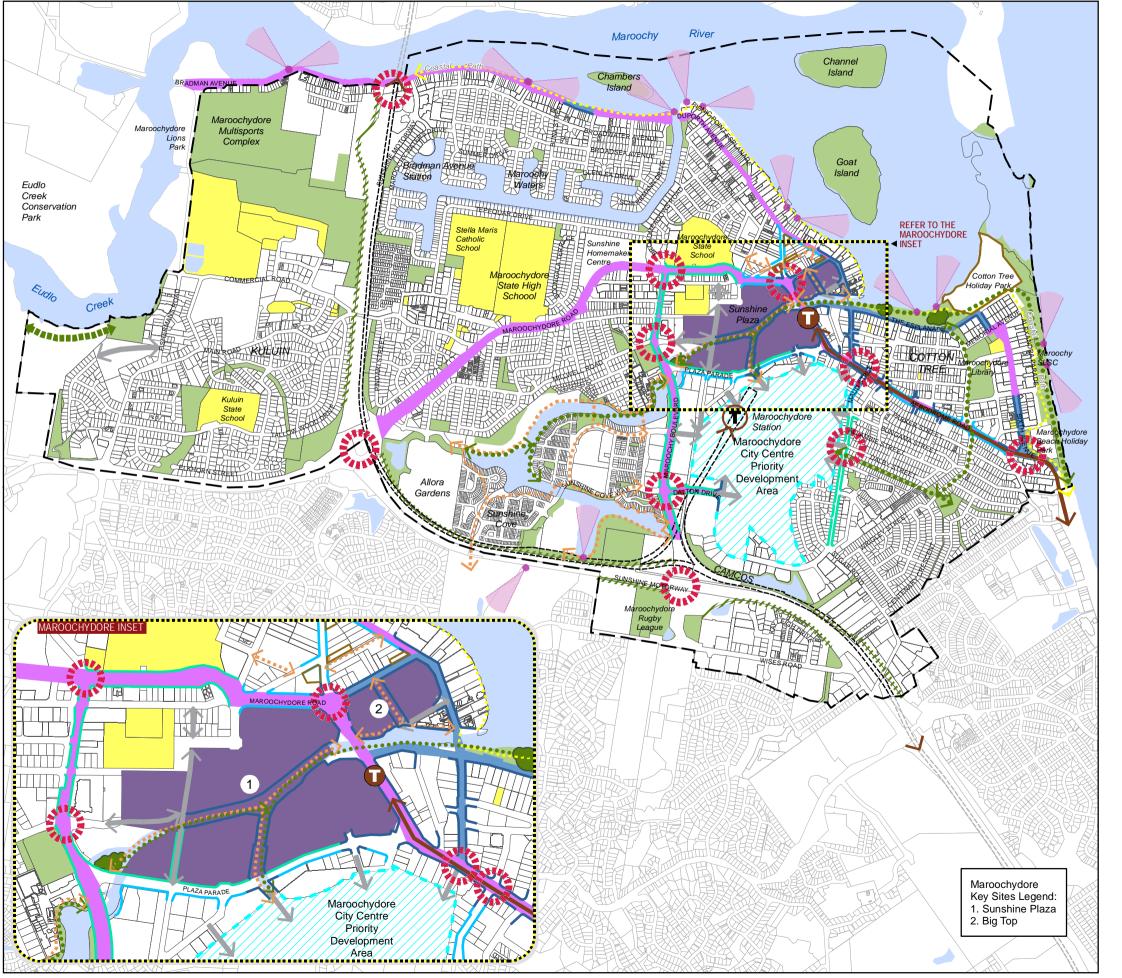

| LEGEND                                                                                                                                                                                                                                                                                                                                                                                                                                                                                                                                                                                                                              |                                                                                  |
|-------------------------------------------------------------------------------------------------------------------------------------------------------------------------------------------------------------------------------------------------------------------------------------------------------------------------------------------------------------------------------------------------------------------------------------------------------------------------------------------------------------------------------------------------------------------------------------------------------------------------------------|----------------------------------------------------------------------------------|
|                                                                                                                                                                                                                                                                                                                                                                                                                                                                                                                                                                                                                                     | Local Plan Area Boundary                                                         |
|                                                                                                                                                                                                                                                                                                                                                                                                                                                                                                                                                                                                                                     | Waterway <sup>Note 1</sup>                                                       |
|                                                                                                                                                                                                                                                                                                                                                                                                                                                                                                                                                                                                                                     | Primary Active Street Frontage                                                   |
|                                                                                                                                                                                                                                                                                                                                                                                                                                                                                                                                                                                                                                     | Secondary Active Street Frontage                                                 |
|                                                                                                                                                                                                                                                                                                                                                                                                                                                                                                                                                                                                                                     | Landscape Setback                                                                |
|                                                                                                                                                                                                                                                                                                                                                                                                                                                                                                                                                                                                                                     | Primary Streetscape Treatment Area                                               |
|                                                                                                                                                                                                                                                                                                                                                                                                                                                                                                                                                                                                                                     | Boulevard Treatment Area                                                         |
| <b>4</b> 1111 <b>)</b>                                                                                                                                                                                                                                                                                                                                                                                                                                                                                                                                                                                                              | Local Ecological Linkage                                                         |
|                                                                                                                                                                                                                                                                                                                                                                                                                                                                                                                                                                                                                                     | Greenspace <sup>Note 1</sup>                                                     |
|                                                                                                                                                                                                                                                                                                                                                                                                                                                                                                                                                                                                                                     | Community Activity/Facility <sup>Note 1</sup>                                    |
| <b>{····</b> >                                                                                                                                                                                                                                                                                                                                                                                                                                                                                                                                                                                                                      | Greenspace Link                                                                  |
|                                                                                                                                                                                                                                                                                                                                                                                                                                                                                                                                                                                                                                     | Character Vegetation                                                             |
| /////                                                                                                                                                                                                                                                                                                                                                                                                                                                                                                                                                                                                                               | Landscape Buffer                                                                 |
| States.                                                                                                                                                                                                                                                                                                                                                                                                                                                                                                                                                                                                                             | Gateway/Entry Point                                                              |
| •                                                                                                                                                                                                                                                                                                                                                                                                                                                                                                                                                                                                                                   | Significant View                                                                 |
|                                                                                                                                                                                                                                                                                                                                                                                                                                                                                                                                                                                                                                     | Heritage Place <sup>Note 2</sup>                                                 |
| <b>∢····</b> >                                                                                                                                                                                                                                                                                                                                                                                                                                                                                                                                                                                                                      | Key Pedestrian/Cycle Linkage                                                     |
| <b>↔</b> >                                                                                                                                                                                                                                                                                                                                                                                                                                                                                                                                                                                                                          | Coastal Path <sup>Note 4</sup>                                                   |
| =====                                                                                                                                                                                                                                                                                                                                                                                                                                                                                                                                                                                                                               | Dedicated Public Transport Corridor (CAMCOS)                                     |
| $\leftrightarrow$                                                                                                                                                                                                                                                                                                                                                                                                                                                                                                                                                                                                                   | CoastConnect Priority Public Transport Corridor                                  |
| Ū                                                                                                                                                                                                                                                                                                                                                                                                                                                                                                                                                                                                                                   | Transit Hub                                                                      |
| T                                                                                                                                                                                                                                                                                                                                                                                                                                                                                                                                                                                                                                   | Future Transit Hub                                                               |
| $\rightarrow$                                                                                                                                                                                                                                                                                                                                                                                                                                                                                                                                                                                                                       | Indicative Road Linkage/Access Point                                             |
|                                                                                                                                                                                                                                                                                                                                                                                                                                                                                                                                                                                                                                     | Key Site (Refer to Key Sites Legend)                                             |
|                                                                                                                                                                                                                                                                                                                                                                                                                                                                                                                                                                                                                                     | Priority Development Area (subject to the <i>Economic Development Act 2012</i> ) |
| Note 1: For contextual purposes only.<br>Note 2: Refer to Heritage and Character<br>Overlay maps in Schedule 2 (Mapping).<br>Note 4: Indicative alignment, subject to<br>further investigation in some areas.                                                                                                                                                                                                                                                                                                                                                                                                                       |                                                                                  |
| 0 100 200 400 600 800<br>Metres                                                                                                                                                                                                                                                                                                                                                                                                                                                                                                                                                                                                     |                                                                                  |
| 1:21,116<br>Disclaimer<br>While every care is taken to ensure the accuracy of this product, neither<br>the Sunshine Coast Regional Council nor the State of Queensland<br>makes any representations or warranties about its accuracy, reliability,<br>completeness or suitability for any particular purpose and disclaims all<br>responsibility and all liability (including without limitation, liability in<br>negligence) for all expenses, losses, damages (including indirect or<br>consequential damage) and costs that may occur as a result of the<br>product being inaccurate or incomplete in any way or for any reason. |                                                                                  |

## Figure 7.2.19A (Maroochydore/Kuluin Local Plan Elements)