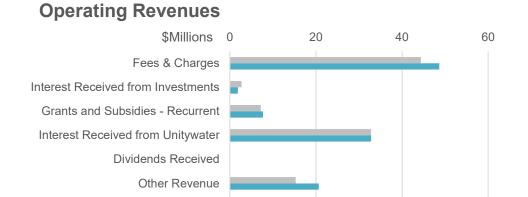

#### **Operating Performance**

Table 1: Operating Budget as at 31 March 2021

|                          | Original<br>Budget<br>\$000 |
|--------------------------|-----------------------------|
| Total Operating Revenue  | 465,069                     |
| Total Operating Expenses | 460,733                     |
| Operating Result         | 4,336                       |

Details of the monthly financial report are contained in Attachment 1.