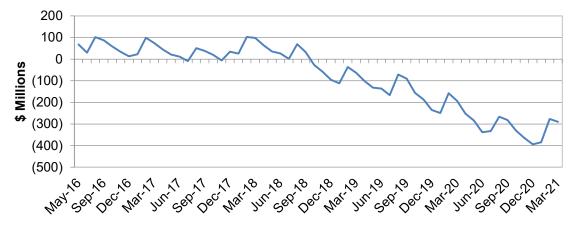

#### Strategic Land and Commercial Properties

 Several land acquisitions relating to transport corridors will be deferred due to delays in land settlements.

#### **Transport**

- Planned spend forecasted from February to June for Federal grant funded stimulus projects within the Pedestrian and Cyclist Enabling Facilities, Gravel and Sealed Road Network sub-programs.
- Council's \$19.6 million Road Resurfacing and Rehabilitation program has progressed 66% completion in March. Alongside the reseal program, the \$2.4 million bus stop replacement and installation program has progressed 78%.

#### Waste

An extended timeframe for the evaluation of tenders for the new Materials Recycling Facility in will result in deferral of funds to next financial year.

### Cash Flows and Balance Sheet







|                                  |                | Original<br>Budget<br>\$000s | Current<br>Budget<br>\$000s |
|----------------------------------|----------------|------------------------------|-----------------------------|
| CASH FLOWS                       |                |                              |                             |
| Opening Cash                     |                | 229,139                      | 197,632                     |
| Net Cash Inflow/(Outflows) from: |                | 000000                       |                             |
| Operating Activities             |                | 48,942                       | 42,253                      |
| Investing Activities             |                | (149,603)                    | (145,196