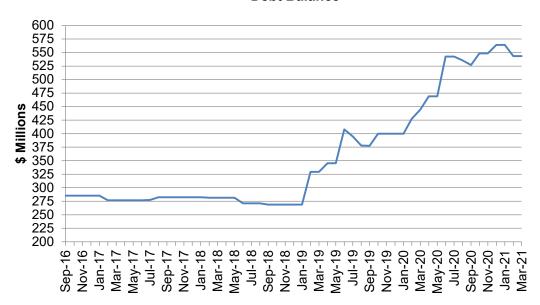

Details of the monthly financial report are contained in Attachment 1.

#### Risk

Failure to achieve the budgeted operating result will negatively impact Council's capacity to complete its capital expenditure program.