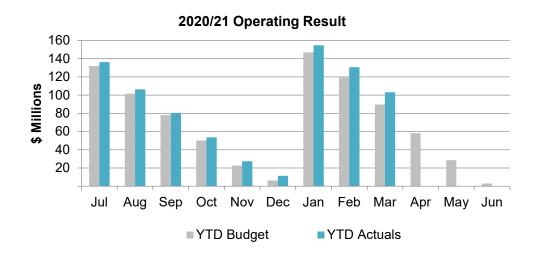

#### **EXECUTIVE SUMMARY**

This monthly financial performance report provides Council with a summary of performance against budget as at 31 March 2021 in terms of the operating result and delivery of the capital program.

#### **Operating Performance**

Table 1: Operating Budget as at 31 March 2021

|                          | Original<br>Budget<br>\$000 |
|--------------------------|-----------------------------|
| Total Operating Revenue  | 465,069                     |
| Total Operating Expenses | 460,733                     |
| Operating Result         | 4,336                       |

Details of the monthly financial report are contained in Attachment 1.