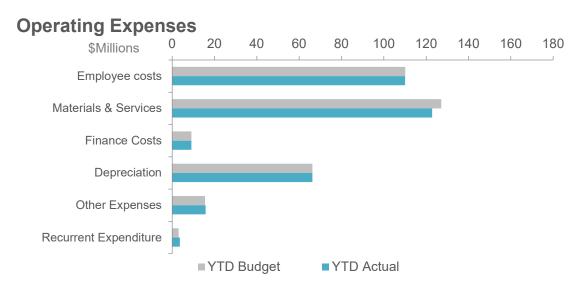

#### **Operating Performance**

Table 1: Operating Budget as at 31 March 2021

|                          | Original<br>Budget<br>\$000 |
|--------------------------|-----------------------------|
| Total Operating Revenue  | 465,069                     |
| Total Operating Expenses | 460,733                     |
| Operating Result         | 4,336                       |

Details of the monthly financial report are contained in Attachment 1.