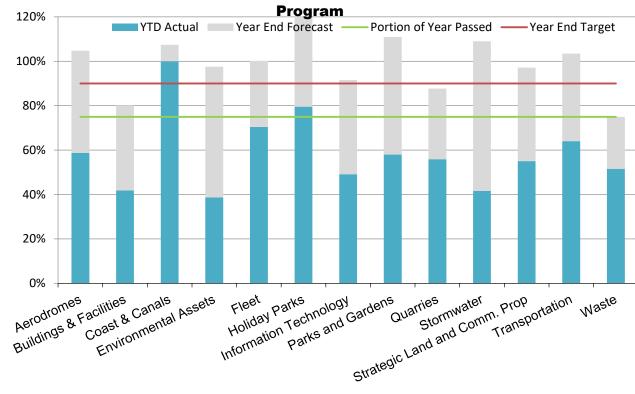

#### **EXECUTIVE SUMMARY**

This monthly financial performance report provides Council with a summary of performance against budget as at 31 March 2021 in terms of the operating result and delivery of the capital program.

Details of the monthly financial report are contained in Attachment 1.