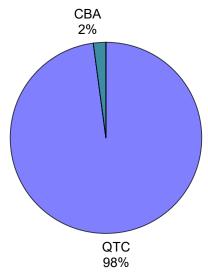

-----|-------------------|--------------------|
|                                                | \$000              | \$000               | \$000             | \$000              |
| Sunshine Coast Council Core                    | 190,864            | 12,292              | 58,975            | 237,547            |
| Sunshine Coast Airport Expansion Project       | 211,492            |                     | 57,430            | 268,922            |
| Maroochydore City Centre                       | 132,530            | 8,847               | 7,500             | 131,183            |
| Sunshine Coast International Broadband Network | 11,236             | 908                 |                   | 10,328             |



### **Investment Performance**

Investment per financial institution (%)







| Investment Performance - March 2021 |         |           |  |          |  |  |
|-------------------------------------|---------|-----------|--|----------|--|--|
| Liquidity as at:                    | 3       | 1/03/2021 |  | Term d   |  |  |
|                                     | \$'000  |           |  |          |  |  |
| At-call accounts                    | 0       |           |  | within 3 |  |  |
| QTC + CBA (excl. trust)             | 242,202 | 95.45%    |  | 30-59 d  |  |  |
|                                     |         |           |  | 60-89 c  |  |  |
| Maturities within 7 days            | -       | 0.00%     |  | 90-179   |  |  |
| Total at-call                       | 242,202 | 95.45%    |  | 180-364  |  |  |
| Investment Policy Target            |         | 10.00%