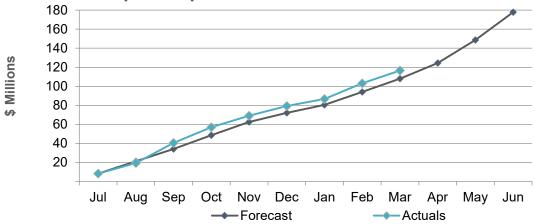

ch 2021 \$326 million of the \$330 million budget year to date had been expended which resulted in an underspend of 4.1 million or 1.3%

#### **Materials and Services:**

- Across whole of Council there has been savings below budget in corporate costs of fuel \$564,000, electricity \$242,000 and water and sewerage \$585,000.
- The reduction in revenue for the Quarry has resulted in reduced associated material costs of \$884,000. Similarly the reduction in fees and charges revenue for Response Services has resulted in a \$365,000 underspend.
- Transport Levy Projects are underspent by \$215,000 due to the timing in the delivery of road maintenance and Cultural Heritage Contracts are currently \$289,000 underspent.

### Capital Expenditure – March 2021

### **SCC Base Capital Expenditure**



- As at 31 March 2021 \$176.7 million of Council's \$287.3 million Capital Works Program was financially expended.
- The Core Capital Program has progressed 56.9% of budget, an actual spend of \$102 million.
- Corporate Major Projects progressed 85.4% and The Sunshine Coast Airport Runway Project progressed 80% of their respective annual budgets.



| Capital Expenditure                                  |                              |                             |                   |                            | Marc                           | h 2021                                        |
|------------------------------------------------------|------------------------------|-----------------------------|-------------------|----------------------------|--------------------------------