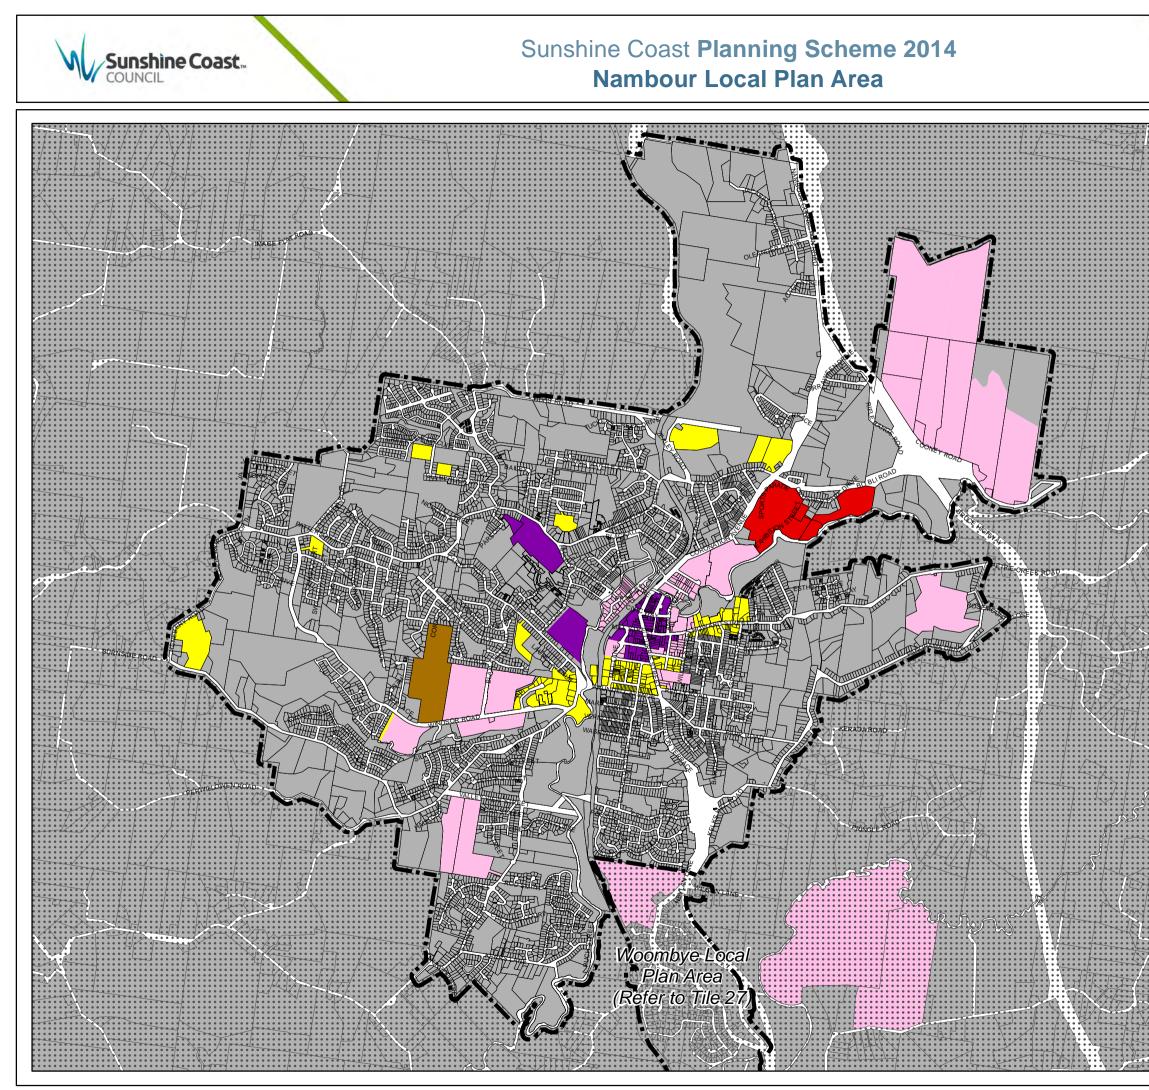

## Height of Buildings and Structures Overlay Map Maximum Height of Buildings and Structures

30 metres 37.5 metres Other Elements ſŻ

8.5 metres 12 metres 15 metres

18 metres 21 metres 25 metres

Local Plan Area Boundary Declared Master Planned Area (see Part 10 - Other Plans) Land within Development Control Plan 1 - Kawana Waters which is the subject of the Kawana Waters Development Agreement (see Section 1.2 - Planning Scheme Components) Priority Development Area (subject to the *Economic Development Act 2012*)

DCDB 29 October 2019 © State Government

Note 1 - For development on a site within a flooding and inundation area as identified on a Flood Hazard Overlay Map, the maximum height of a building or structure is calculated in accordance with the formula in PO2 in Table 8.2.8.3.1 (Performance outcomes and acceptable outcomes for assessable development) of the Height of buildings and structures overlay code

Note 2 - The Height of Buildings and Structures Overlay Maps show the maximum Height limit for development on a particular site. A lower height limit may be requir in a Local Plan Code or Use Code for certain parts of the site e.g. buildings may be required to be stepped, or observe lower height limits along site frontages.

Note 3 - In certain circumstances pre-existing development approvals may overri the operation of an overlay.

Disclaimer While every care is taken to ensure the accuracy of this product, neither the Sunshine Coast Regional Council nor the State of Queensland makes any representations or warranties about its accuracy, reliability, completeness or suitability for any particular purpose and disclaims all responsibility and all liability (including without limitation, liability in negligence) for all expenses, losses, damages (including indirect or consequential damage) and costs that may occur as a result of the product being inaccurate or incomplete in any way or for any reason.