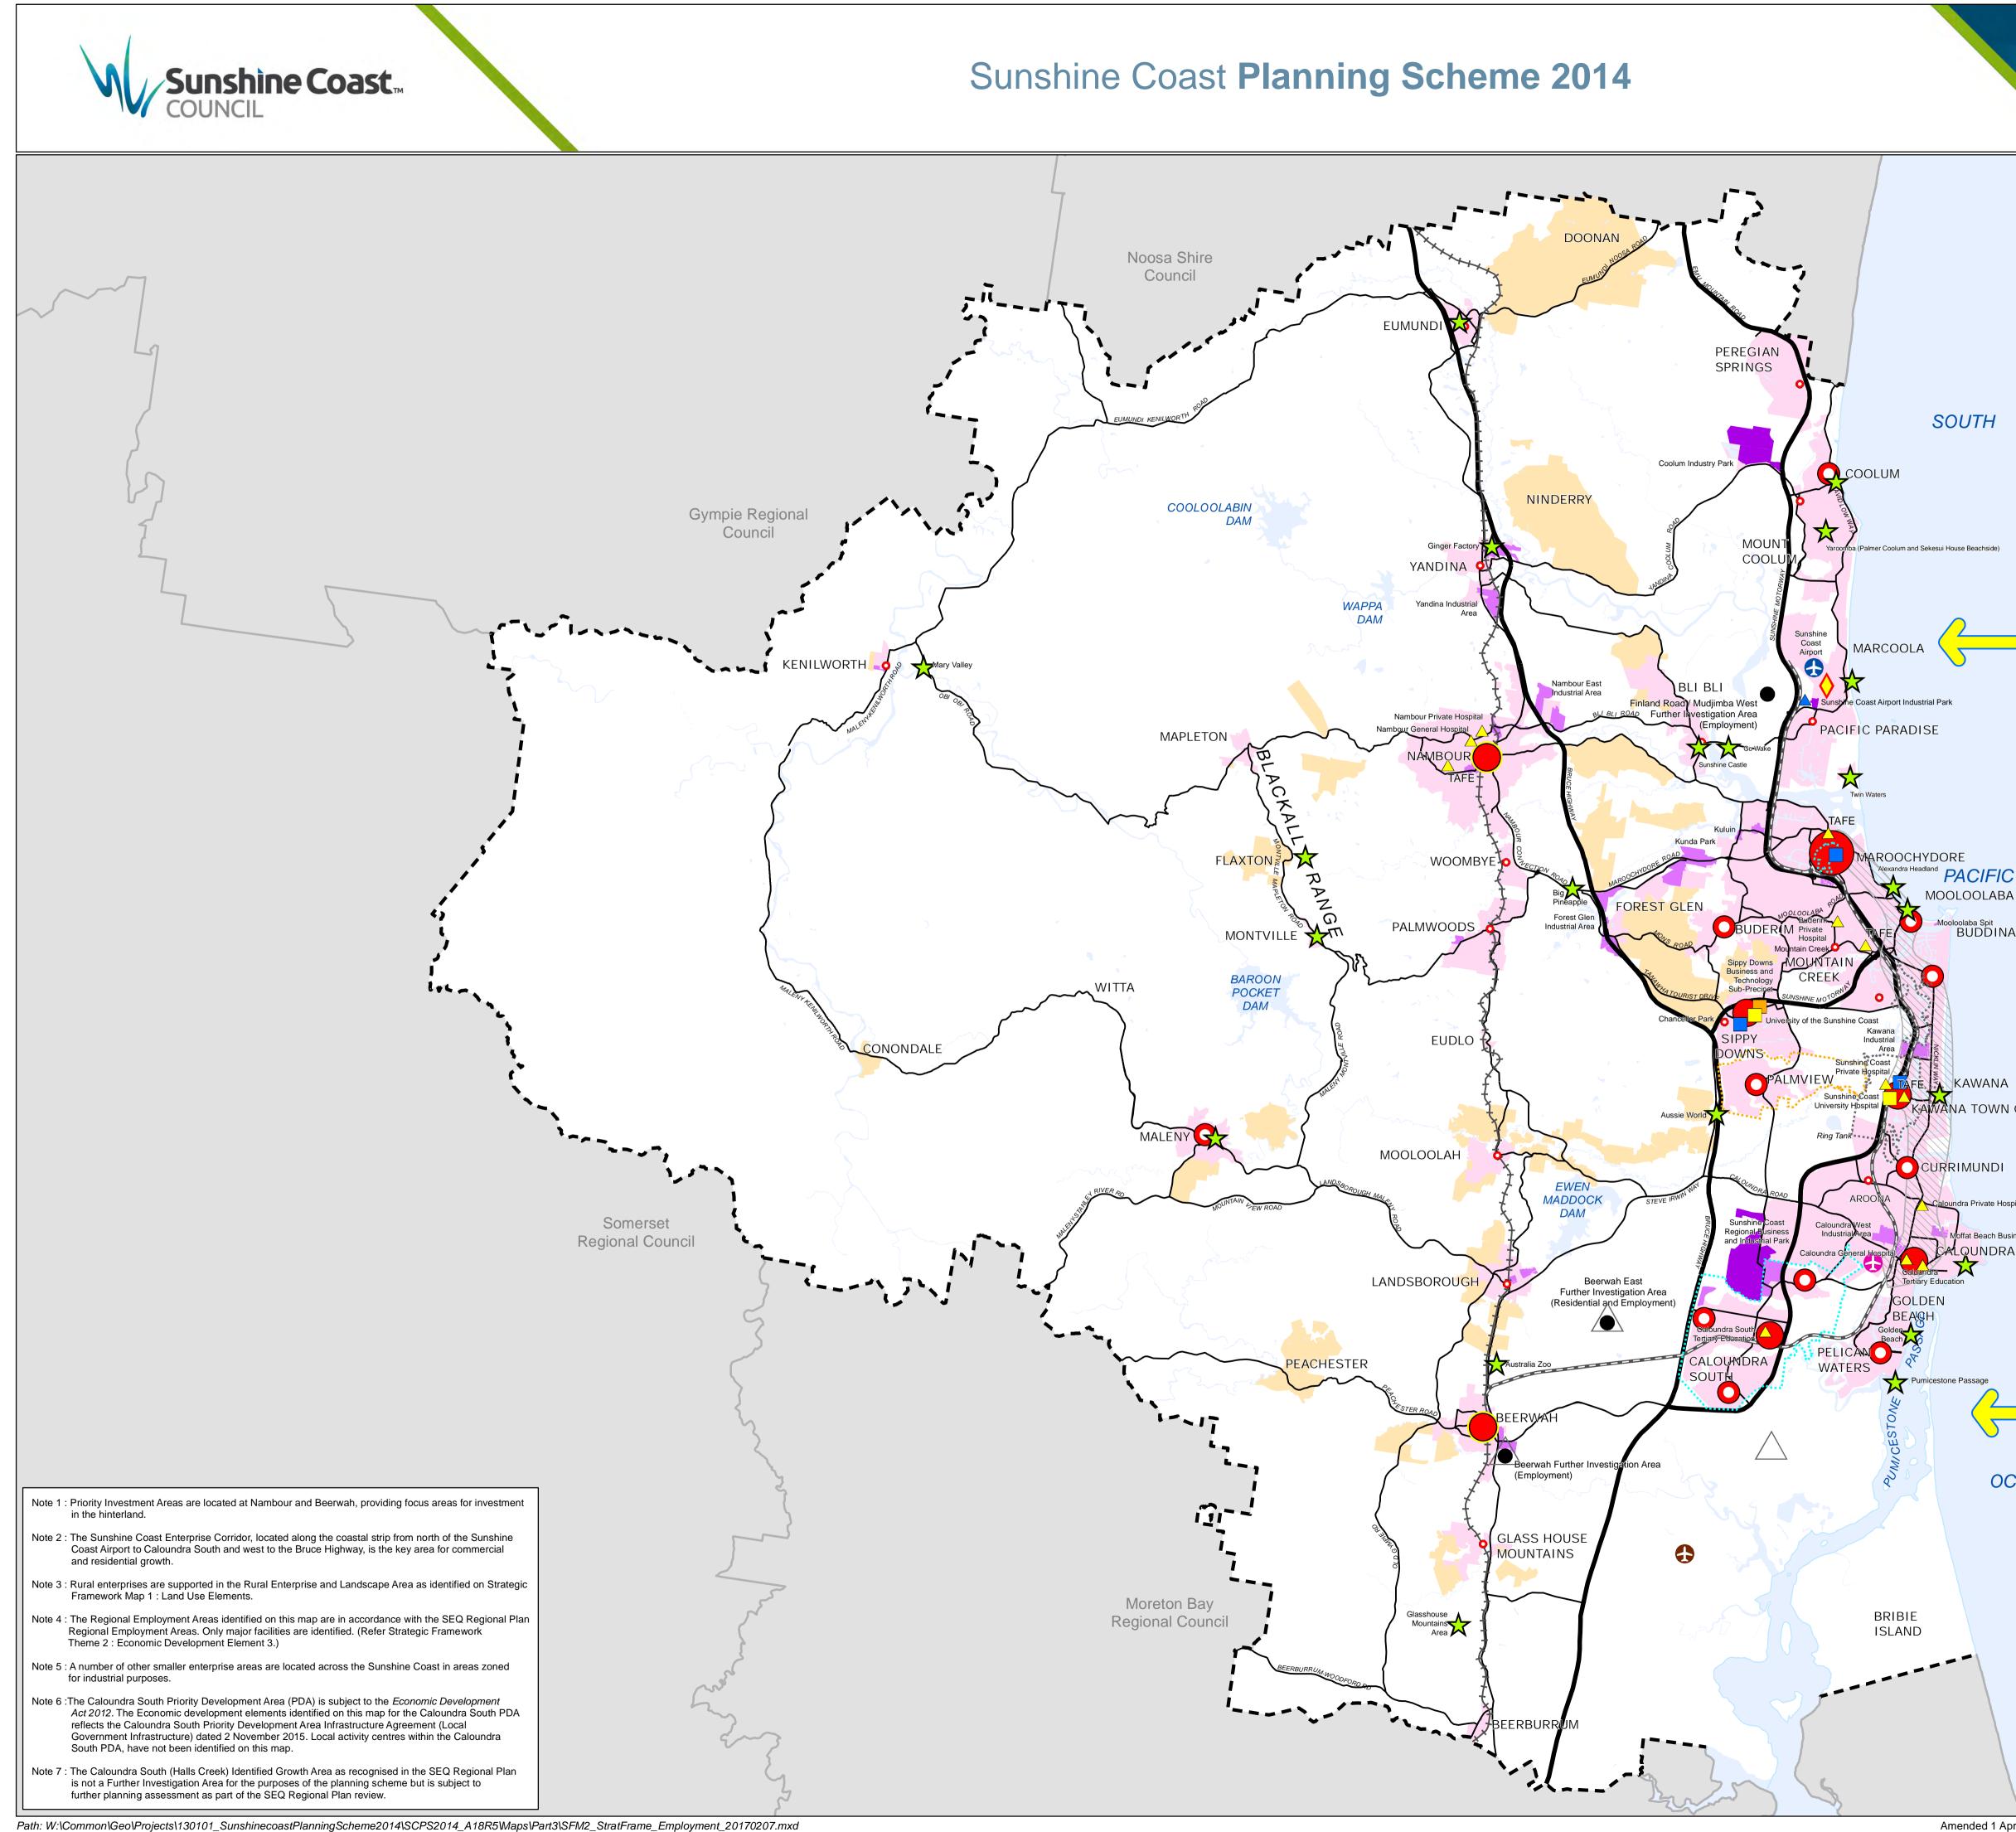

## Strategic Framework Map 2 Economic Development Elements Land Use Categories

Urban Area

**Rural Residential Area** 

Activity Centre Network

SOUTH

PACIFIC

KAWANA

URRIMUNDI

stone Passage

S

OCEAN

Priority Development Area (subject to the *Economic Development Act 2012*) (Note 6)

SEQ Regional Plan Identified Growth Area (Note 7) Ocean, Waterways and Waterbodies

This Strategic Framework map graphically represents elements of the Economic Development theme at a conceptual level and is not intended to be interrogated at the cadastre level.

© Crown and Council Copyright Reserved 2019 Geocentric Datum of Australia 1994 (GDA94)

Approx Scale @ A1 1:120,000

Amended 1 April 2019

Strategic Framework Map SFM2 Sunshine Coast Planning Scheme 2014

Page 3-30