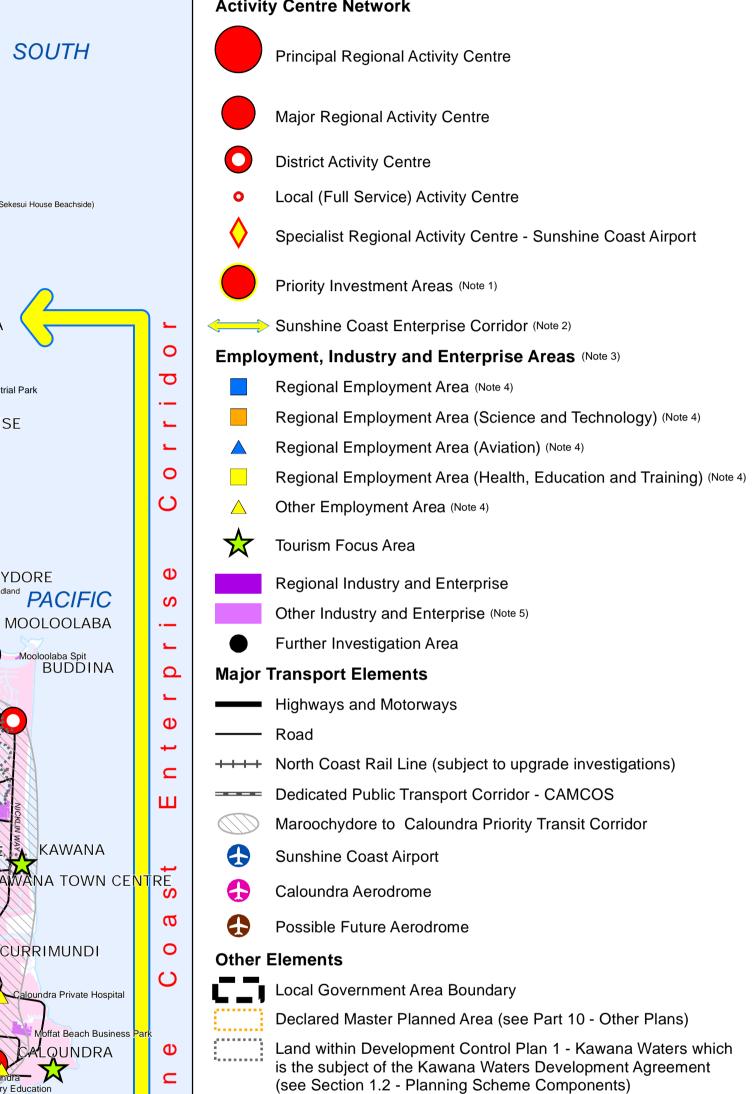

## Strategic Framework Map 2 Economic Development Elements Land Use Categories

Urban Area

**Rural Residential Area** 

Activity Centre Network

SOUTH

PACIFIC

KAWANA

URRIMUNDI

stone Passage

S

OCEAN

Priority Development Area (subject to the *Economic Development Act 2012*) (Note 6)

SEQ Regional Plan Identified Growth Area (Note 7) Ocean, Waterways and Waterbodies

This Strategic Framework map graphically represents elements of the Economic Development theme at a conceptual level and is not intended to be interrogated at the cadastre level.