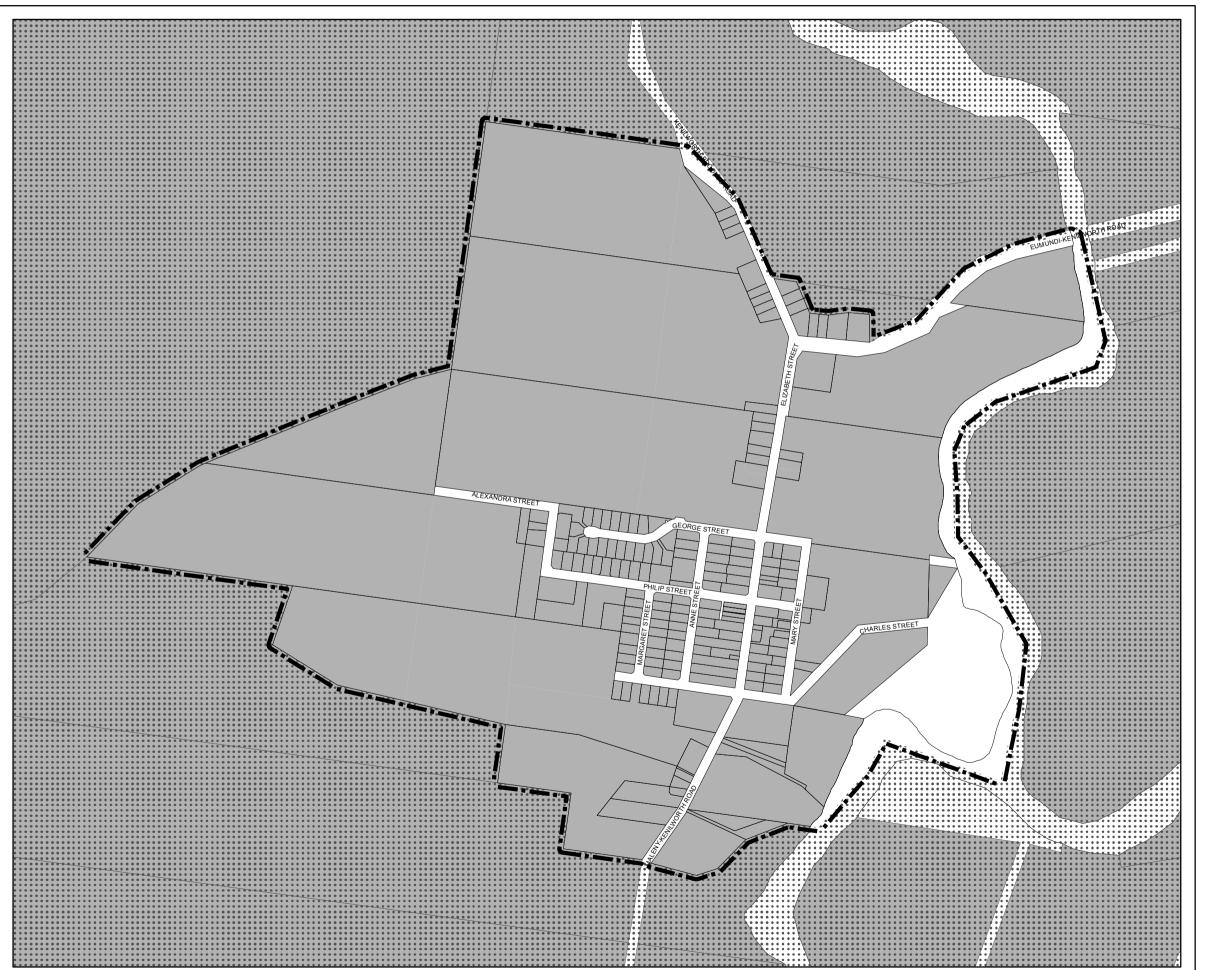

# Maximum Height of Buildings and Structures

### Other Elements

Local Plan Area Boundary Declared Master Planned Area

(see Part 10 - Other Plans) Land within Development Control Plan 1 - Kawana Waters which is the subject of the Kawana Waters Development Agreement (see Section 1.2 - Planning

> Priority Development Area (subject to the *Economic Development Act 2012*)

DCDB 24 April 2018 © State Government

Note 1 - For development on a site within a flooding and inundation area as identified on a Flood Hazard Overlay Map, the maximum height of a building or structure is calculated in accordance with the formula in PO2 in Table 8.2.8.3.1 (Performance outcomes and acceptable outcomes for assessable development) of the Height of buildings and structures overlay code.

Note 2 - The Height of Buildings and Structures Overlay Maps show the maximum height limit for development on a particular site. A lower height limit may be required in a Local Plan Code or Use Code for certain parts of the site e.g. buildings may be required to be stepped, or observe lower height limits along site frontages.

Note 3 - In certain circumstances pre-existing development approvals may override the operation of an overlay.

Disclaimer

While every care is taken to ensure the accuracy of this product, neither the Sunshine Coast Regional Council nor the State of Queensland makes any representations or warranties about its accuracy, reliability, completeness or suitability for any particular purpose and disclaims all responsibility and all liability (including without limitation, liability in negligence) for all expenses, losses, damages (including indirect or consequential damage) and costs that may occur as a result of the product being inaccurate or incomplete in any way or for any reason.