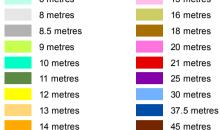

# Maximum Height of Buildings and Structures

Note 2 - The Height of Buildings and Structures Overlay Maps show the maximum height limit for development on a particular site. A lower height limit may be required in a Local Plan Code or Use Code for certain parts of the site e.g. buildings may be required to be stepped, or observe lower height limits along site frontages.