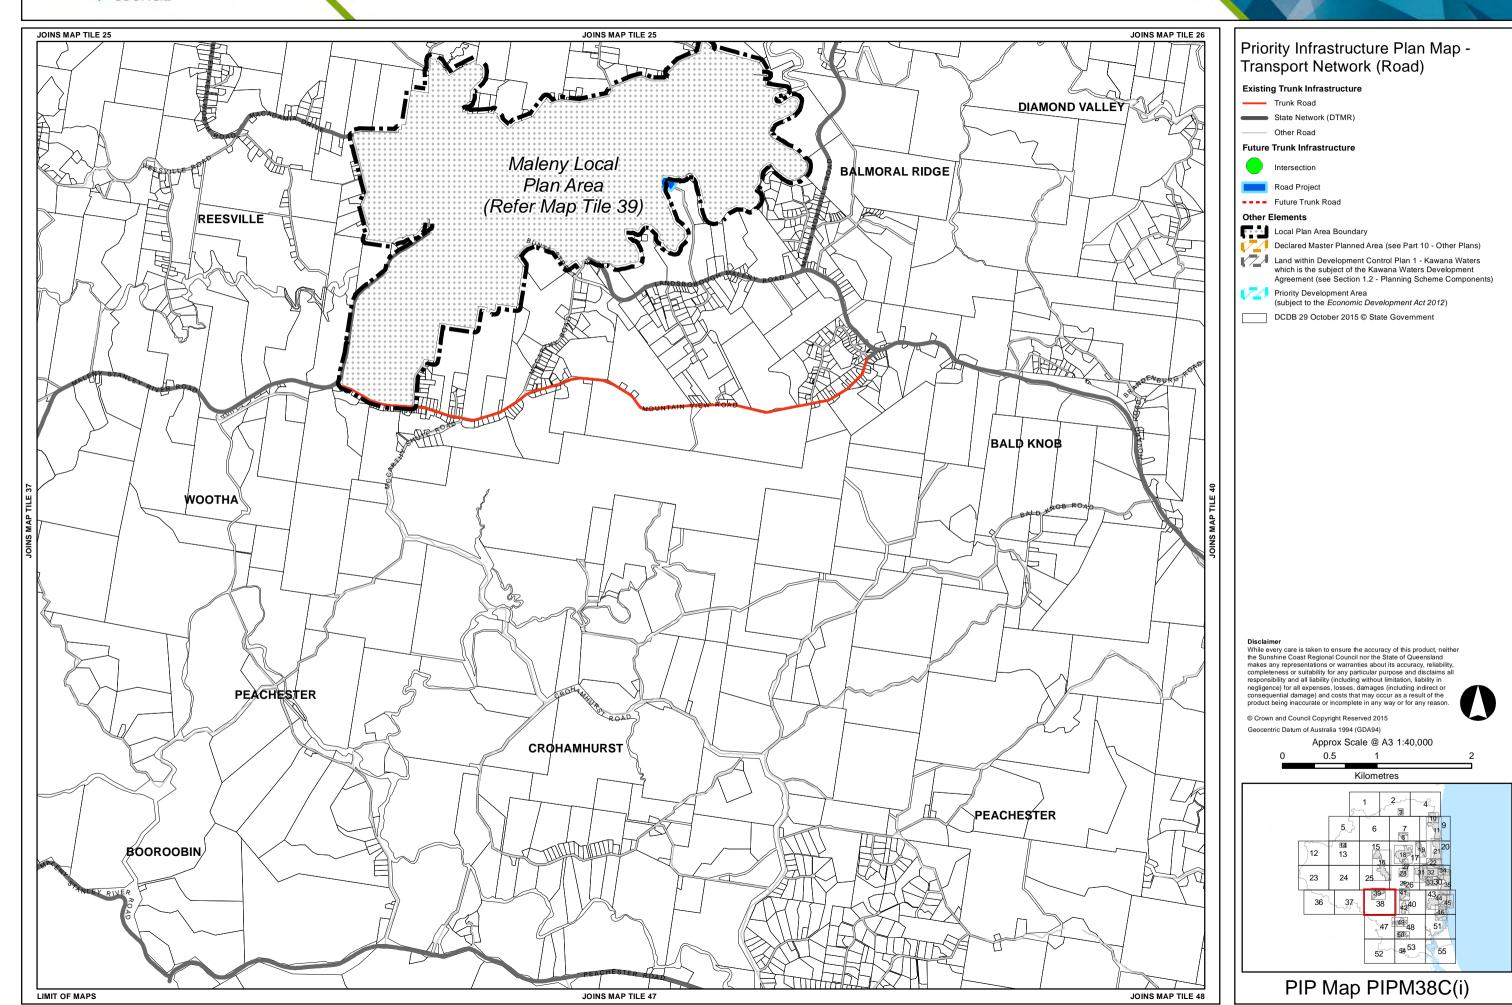

# Sunshine Coast **Planning Scheme 2014 Maleny Local Plan Area**

# Priority Infrastructure Plan Map -Transport Network (Road) Declared Master Planned Area (see Part 10 - Other Plans) Land within Development Control Plan 1 - Kawana Waters which is the subject of the Kawana Waters Development Agreement (see Section 1.2 - Planning Scheme Components) (subject to the Economic Development Act 2012) DCDB 29 October 2015 © State Government Disclaimer While every care is taken to ensure the accuracy of this product, neither the Sunshine Coast Regional Council nor the State of Queensland makes any representations or warranties about its accuracy, reliability, completeness or suitability for any particular purpose and disclaims all responsibility and all liability (including without limitation, liability in negligence) for all expenses, losses, damages (including indirect or consequential damage) and costs that may occur as a result of the product being inaccurate or incomplete in any way or for any reason. © Crown and Council Copyright Reserved 2015 Geocentric Datum of Australia 1994 (GDA94) Approx Scale @ A3 1:40,000