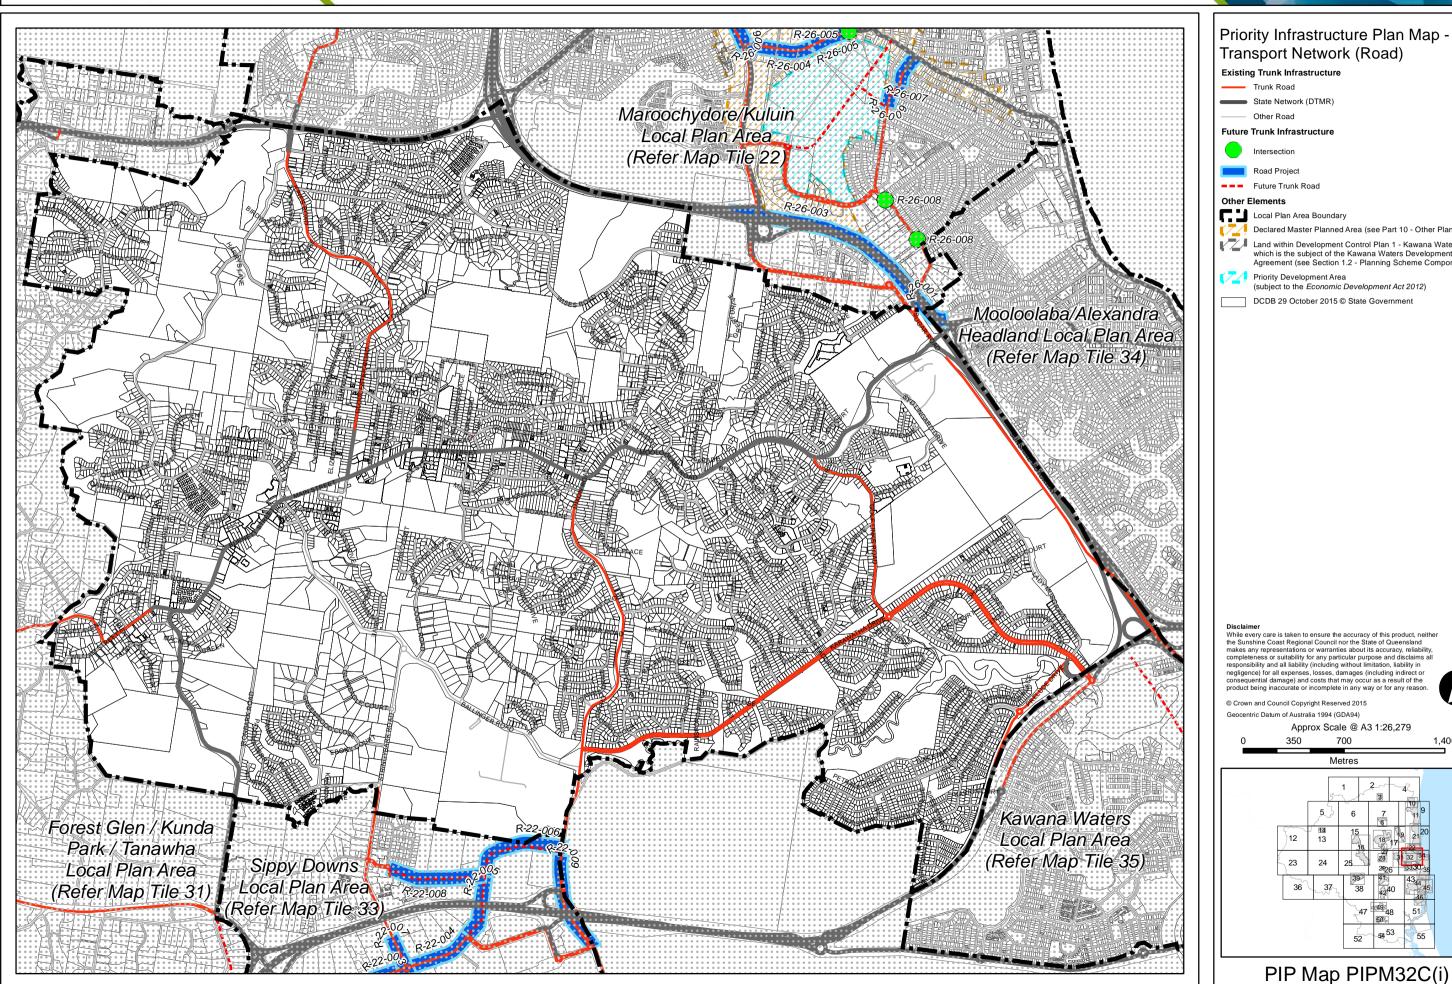

# Sunshine Coast Planning Scheme 2014 Forest Glen / Kunda Park / Tanawha Local Plan Area

# Sunshine Coast Planning Scheme 2014 **Sippy Downs Local Plan Area**

# Sunshine Coast Planning Scheme 2014 Kawana Waters Local Plan Area

PIP Map PIPM37C(i)