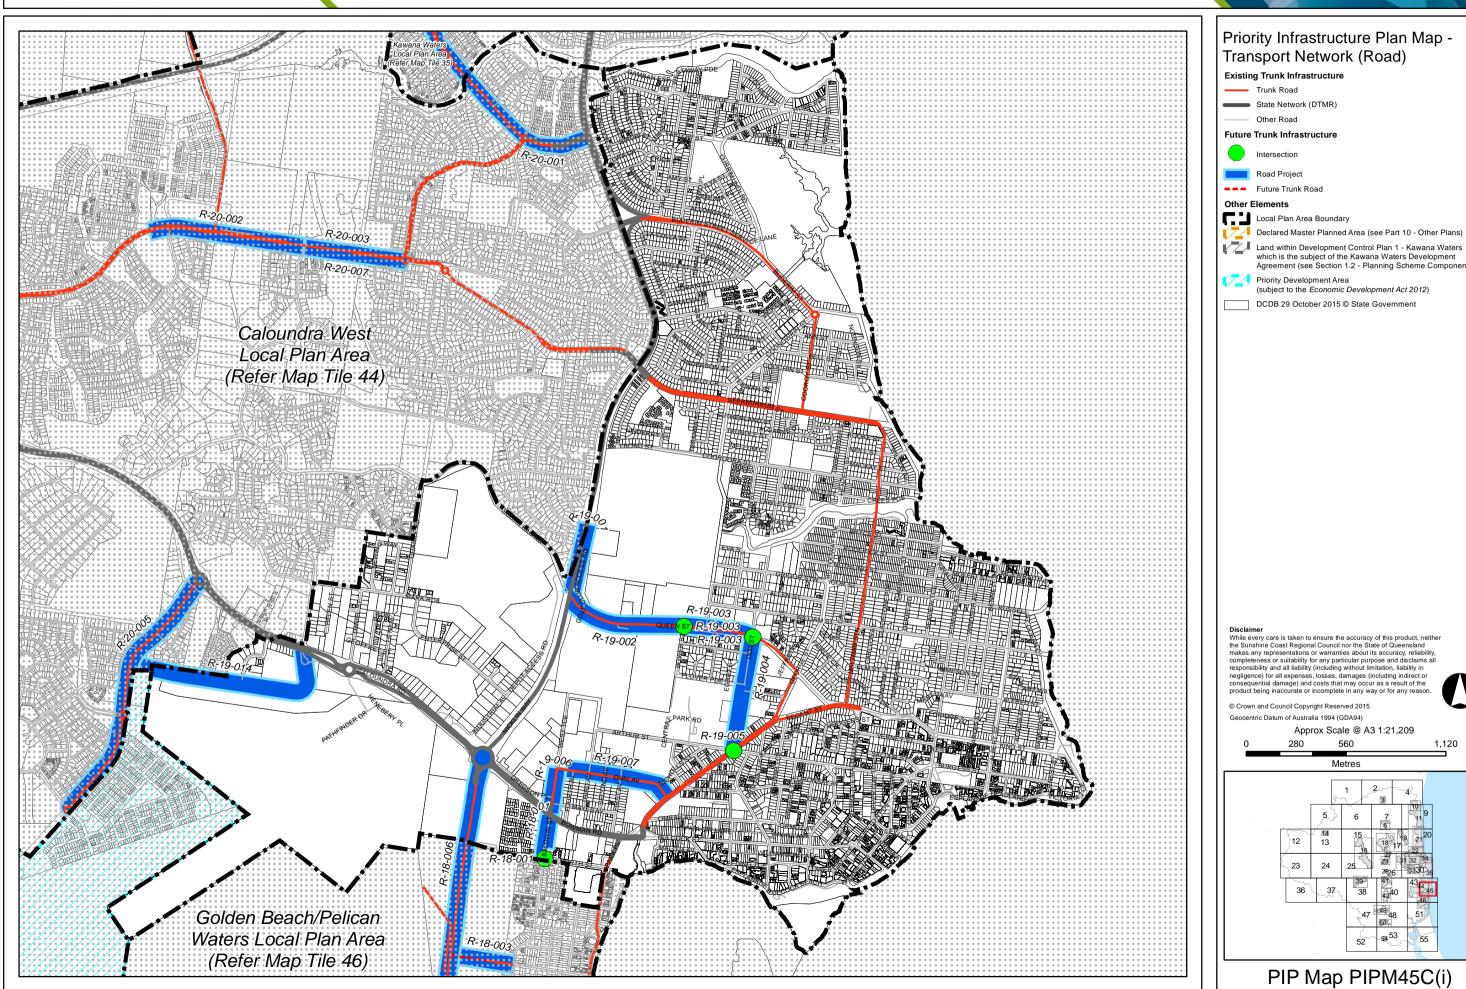

ast Planning Scheme 2014 Forest Glen / Kunda Park / Tanawha Local Plan Area







# Sunshine Coast Planning Scheme 2014 **Buderim Local Plan Area**





# Sunshine Coast Planning Scheme 2014 **Sippy Downs Local Plan Area**





# Sunshine Coast Planning Scheme 2014 Mooloolaba/Alexandra Headland Local Plan Area





# Sunshine Coast Planning Scheme 2014 Kawana Waters Local Plan Area















PIP Map PIPM37C(i)







# Sunshine Coast **Planning Scheme 2014 Maleny Local Plan Area**









# Sunshine Coast **Planning Scheme 2014 Mooloolah Local Plan Area**





# Sunshine Coast Planning Scheme 2014 **Landsborough Local Plan Area**









## Sunshine Coast Planning Scheme 2014 **Caloundra West Local Plan Area**







# Sunshine Coast Planning Scheme 2014 Caloundra Local Plan Area





# Sunshine Coast Planning Scheme 2014 Solden Beach/Pelican Waters Local Plan Area













# Priority Infrastructure Plan Map -Transport Network (Road) Declared Master Planned Area (see Part 10 - Other Plans) Land within Development Control Plan 1 - Kawana Waters which is the subject of the Kawana Waters Development Agreement (see Section 1.2 - Planning Scheme Components) (subject to the Economic Development Act 2012) DCDB 29 October 2015 © State Government Disclaimer While every care is taken to ensure the accuracy of this product, neither the Sunshine Coast Regional Council nor the State of Queensland makes any representations or warranties about its accuracy, reliability, completeness or suitability for any particular purpose and disclaims all responsibility and all liability (i