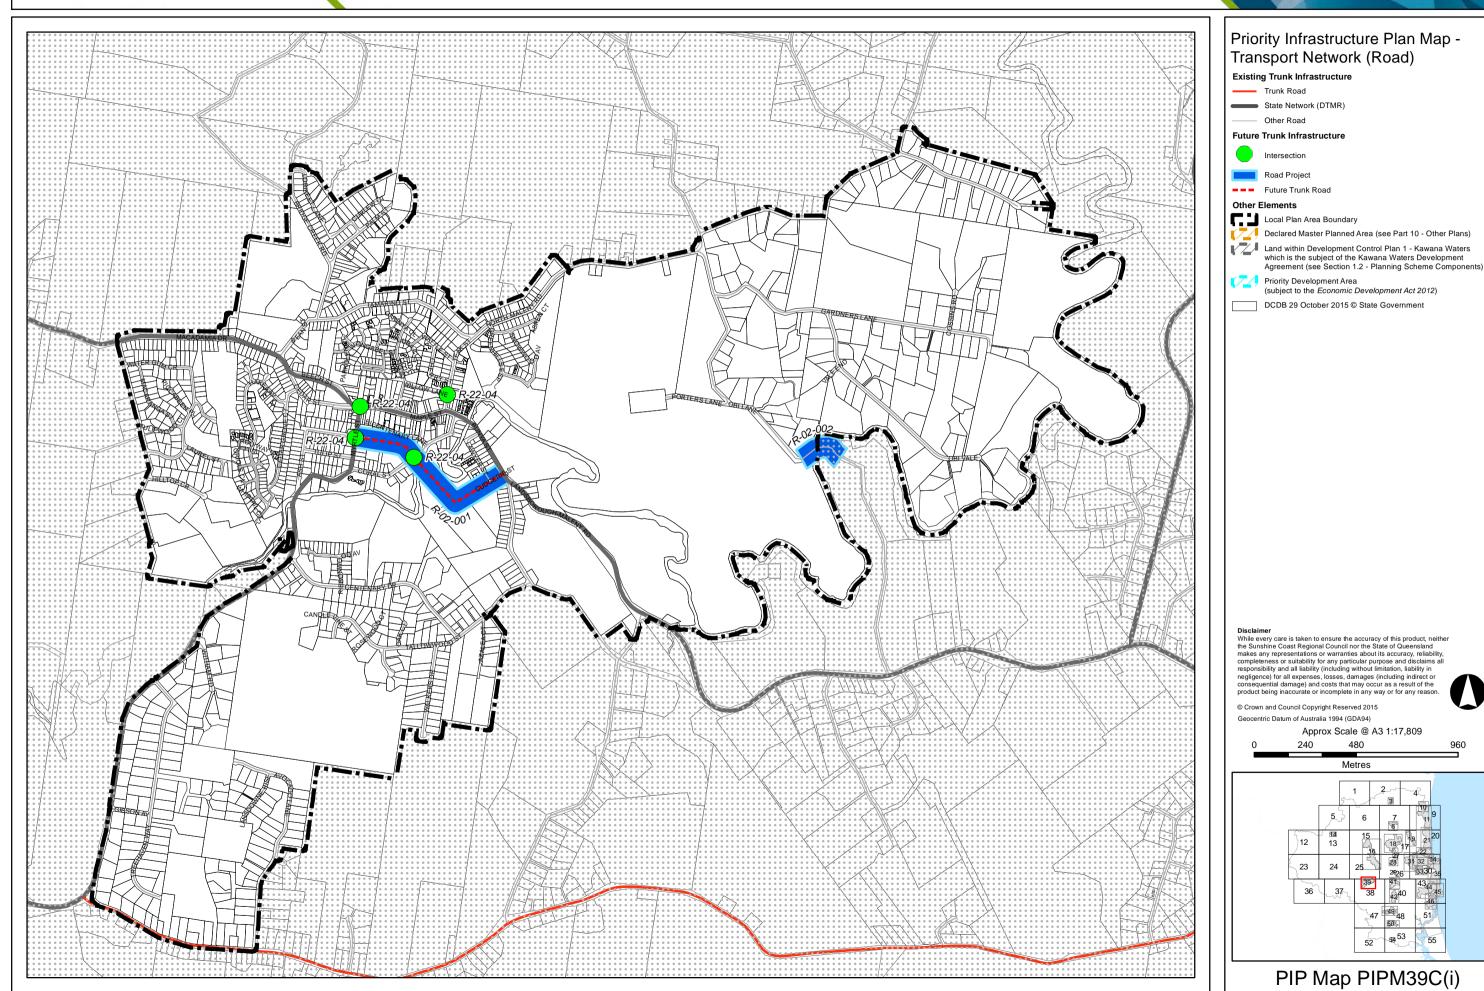

# Sunshine Coast **Planning Scheme 2014 Mooloolah Local Plan Area**

# Priority Infrastructure Plan Map -Transport Network (Road) Declared Master Planned Area (see Part 10 - Other Plans) Land within Development Control Plan 1 - Kawana Waters which is the subject of the Kawana Waters Development Agreement (see Section 1.2 - Planning Scheme Components) (subject to the Economic Development Act 2012) DCDB 29 October 2015 © State Government Disclaimer While every care is taken to ensure the accuracy of this product, neither the Sunshine Coast Regional Council nor the State of Queensland makes any representations or warranties about its accuracy, reliability, completeness or suitability for any particular purpose and disclaims all responsibility and all liability (including without limitation, liability in negligence) for all expenses, losses, damages (including indirect or consequential damage) and costs that may occur as a result of the product being inaccurate or incomplete in any way or for any reason. © Crown and Council Copyright Reserved 2015 Geocentric Datum of Australia 1994 (GDA94) Approx Scale @ A3 1:40,000