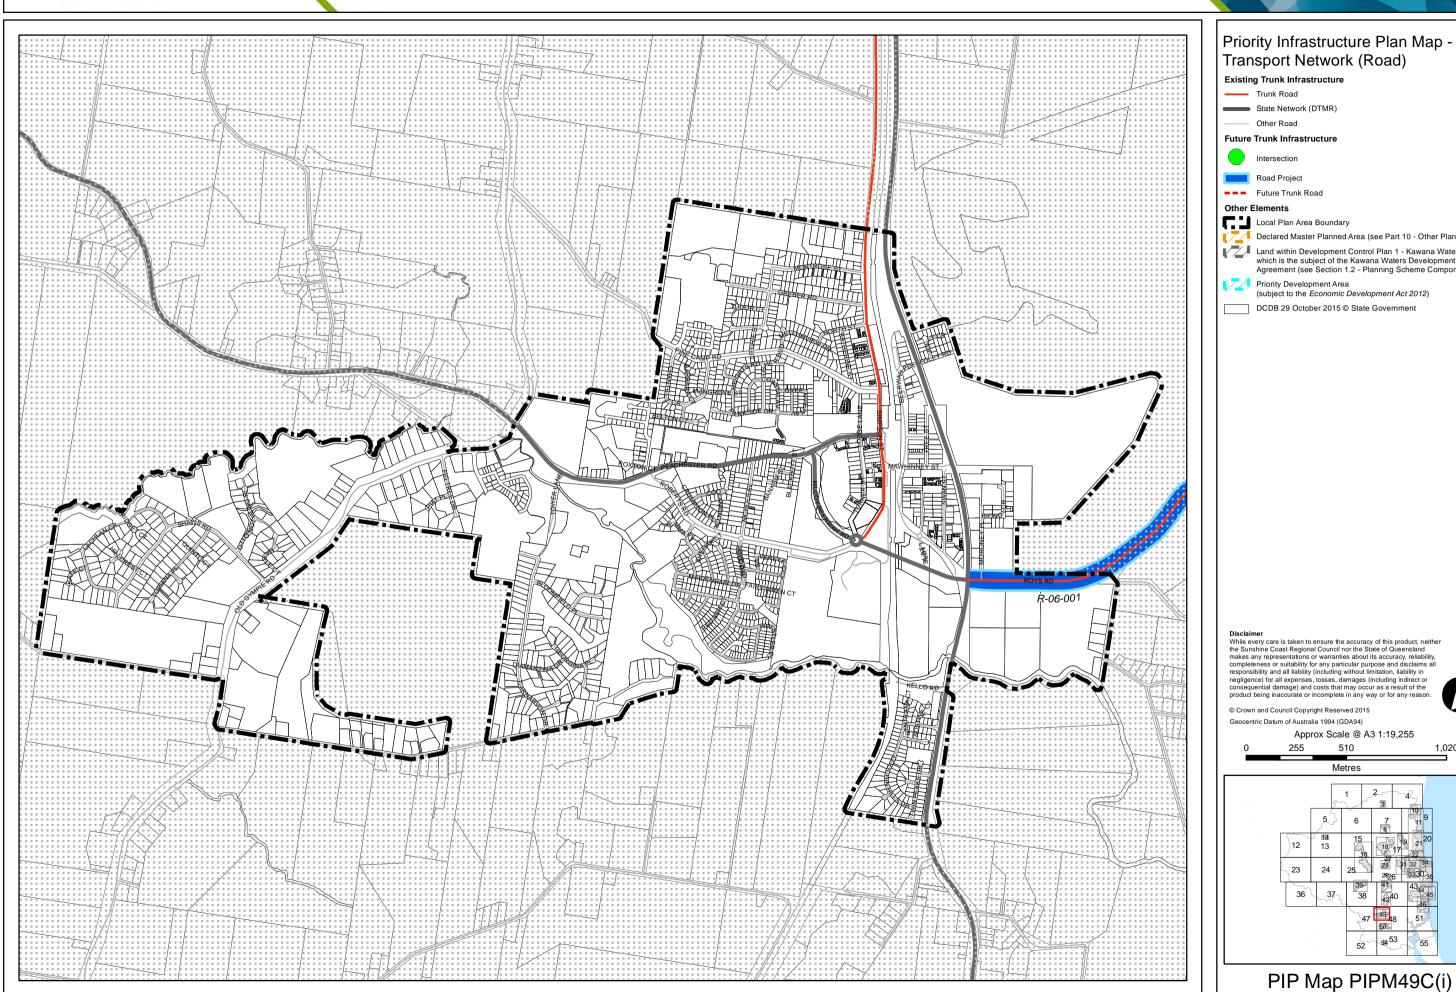

# Priority Infrastructure Plan Map -Transport Network (Road) Declared Master Planned Area (see Part 10 - Other Plans) Land within Development Control Plan 1 - Kawana Waters which is the subject of the Kawana Waters Development Agreement (see Section 1.2 - Planning Scheme Components) (subject to the Economic Development Act 2012) DCDB 29 October 2015 © State Government Disclaimer While every care is taken to ensure the accuracy of this product, neither the Sunshine Coast Regional Council nor the State of Queensland makes any representations or warranties about its accuracy, reliability, completeness or suitability for any particular purpose and disclaims all responsibility and all liability (including without limitation, liability in negligence) for all expenses, losses, damages (including indirect or consequential damage) and costs that may occur as a result of the product being inaccurate or incomplete in any way or for any reason. © Crown and Council Copyright Reserved 2015 Geocentric Datum of Australia 1994 (GDA94) Approx Scale @ A3 1:40,000