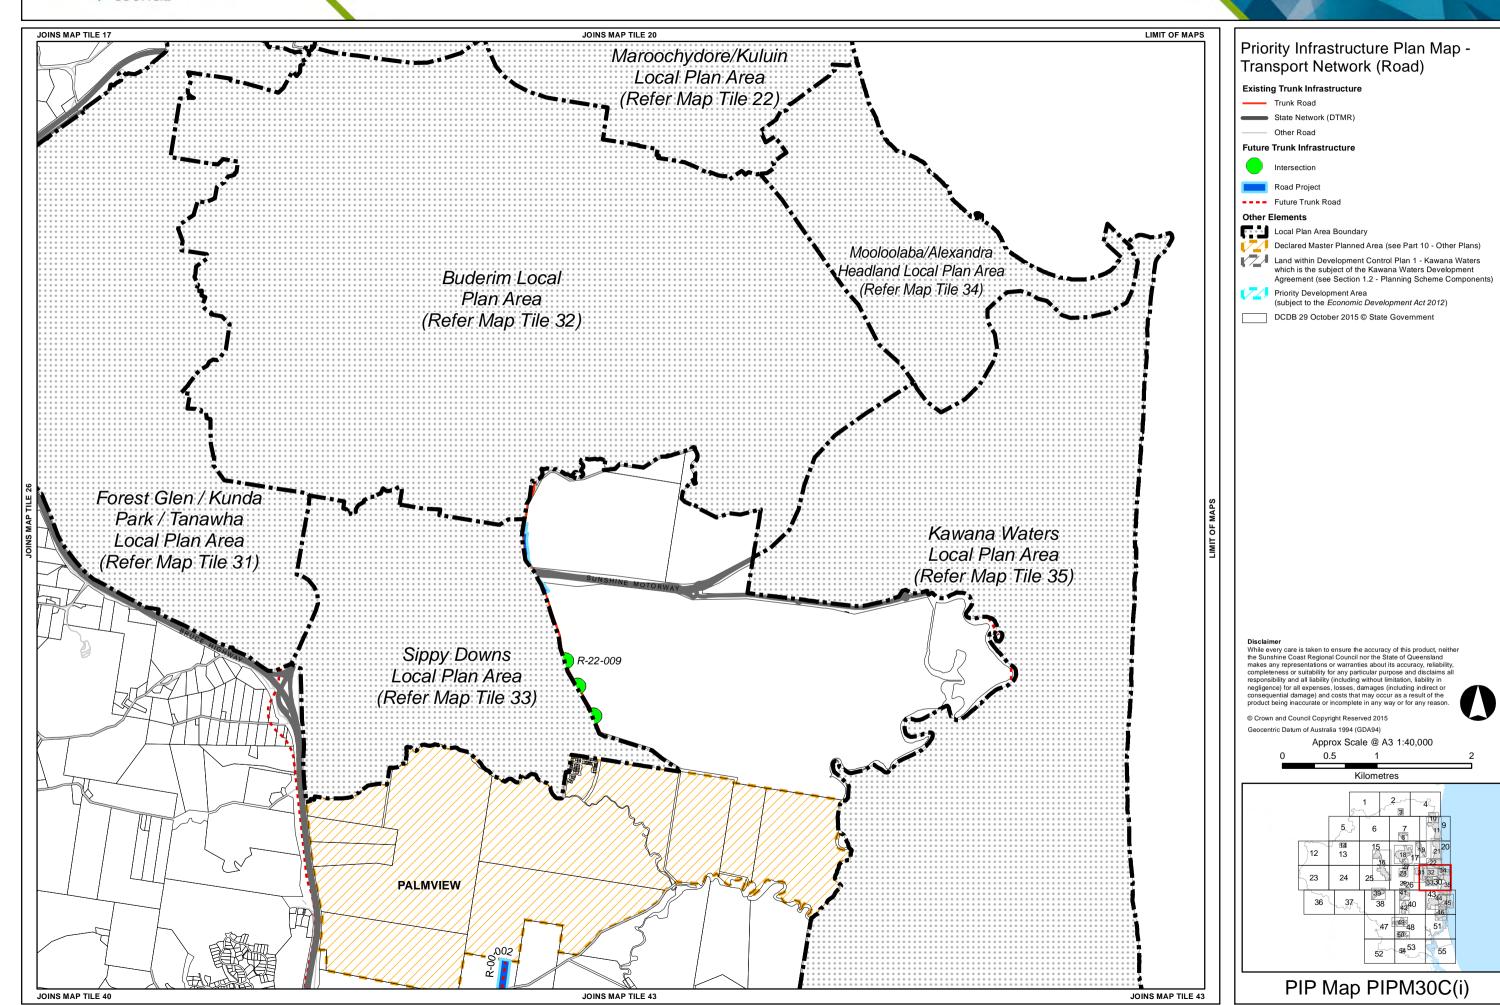

# Priority Infrastructure Plan Map -Transport Network (Road) Declared Master Planned Area (see Part 10 - Other Plans) Land within Development Control Plan 1 - Kawana Waters which is the subject of the Kawana Waters Development Agreement (see Section 1.2 - Planning Scheme Components) (subject to the Economic Development Act 2012) DCDB 29 October 2015 © State Government Disclaimer While every care is taken to ensure the accuracy of this product, neither the Sunshine Coast Regional Council nor the State of Queensland makes any representations or warranties about its accuracy, reliability, completeness or suitability for any particular purpose and disclaims all responsibility and all liability (including without limitation, liability in negligence) for all expenses, losses, damages (including indirect or consequential damage) and costs that may occur as a result of the product being inaccurate or incomplete in any way or for any reason. © Crown and Council Copyright Reserved 2015 Geocentric Datum of Australia 1994 (GDA94) Approx Scale @ A3 1:40,000