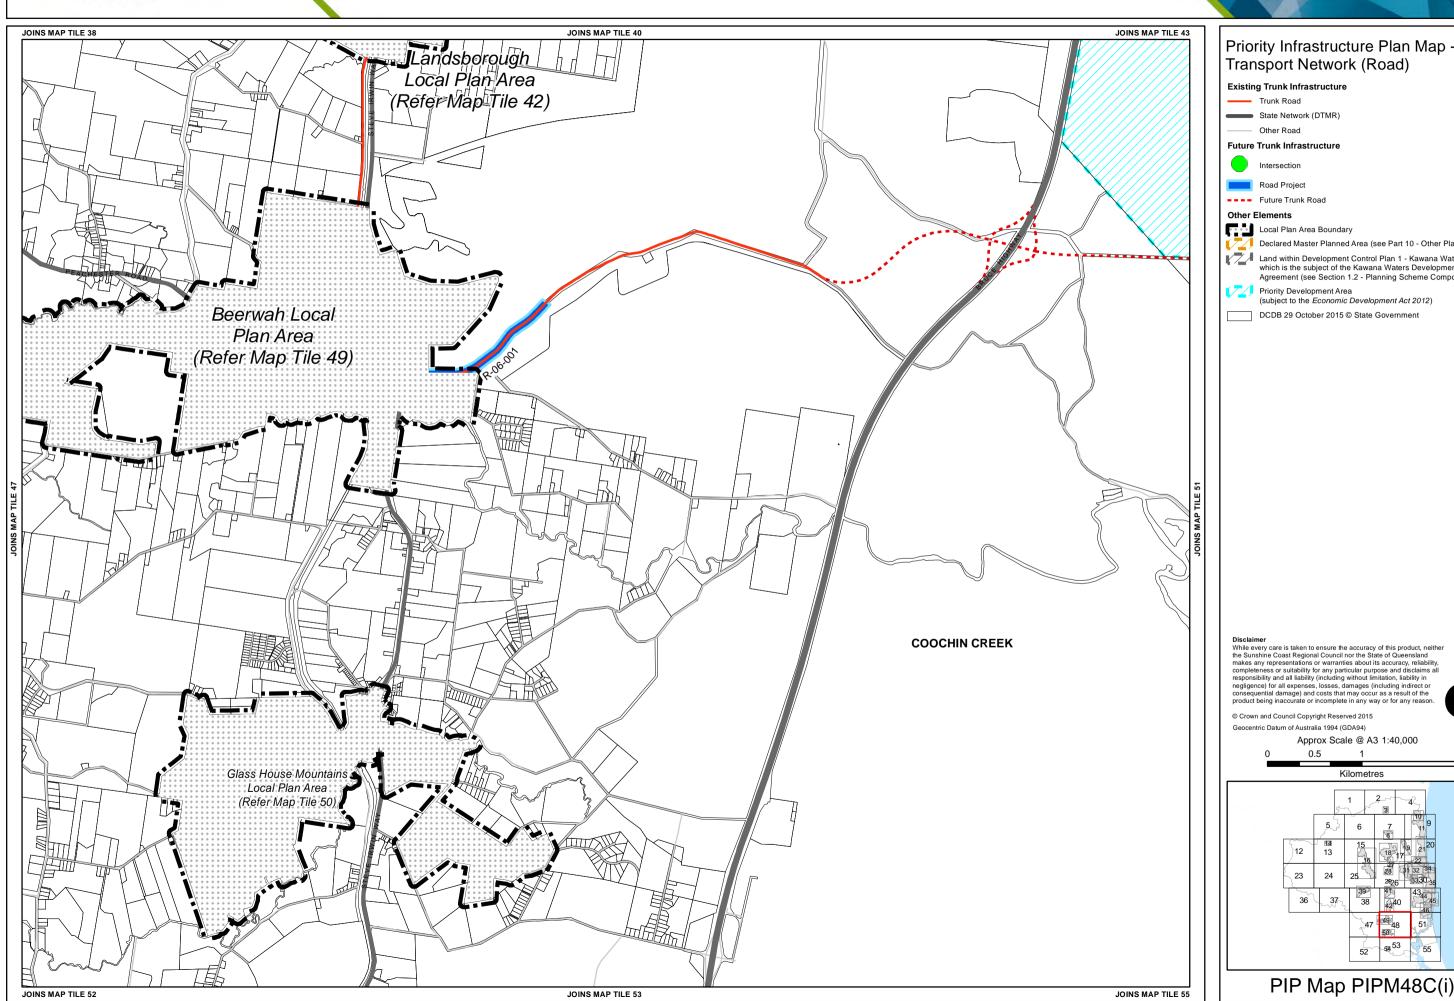

# Priority Infrastructure Plan Map -Transport Network (Road) Declared Master Planned Area (see Part 10 - Other Plans) Land within Development Control Plan 1 - Kawana Waters which is the subject of the Kawana Waters Development Agreement (see Section 1.2 - Planning Scheme Components) (subject to the Economic Development Act 2012) DCDB 29 October 2015 © State Government Disclaimer While every care is taken to ensure the accuracy of this product, neither the Sunshine Coast Regional Council nor the State of Queensland makes any representations or warranties about its accuracy, reliability, completeness or suitability for any particular purpose and disclaims all responsibility and all liability (including without limitation, liability in negligence) for all expenses, losses, damages (including indirect or consequential damage) and costs that may occur as a result of the product being inaccurate or incomplete in any way or for any reason. © Crown and Council Copyright Reserved 2015 Geocentric Datum of Australia 1994 (GDA94) Approx Scale @ A3 1:40,000