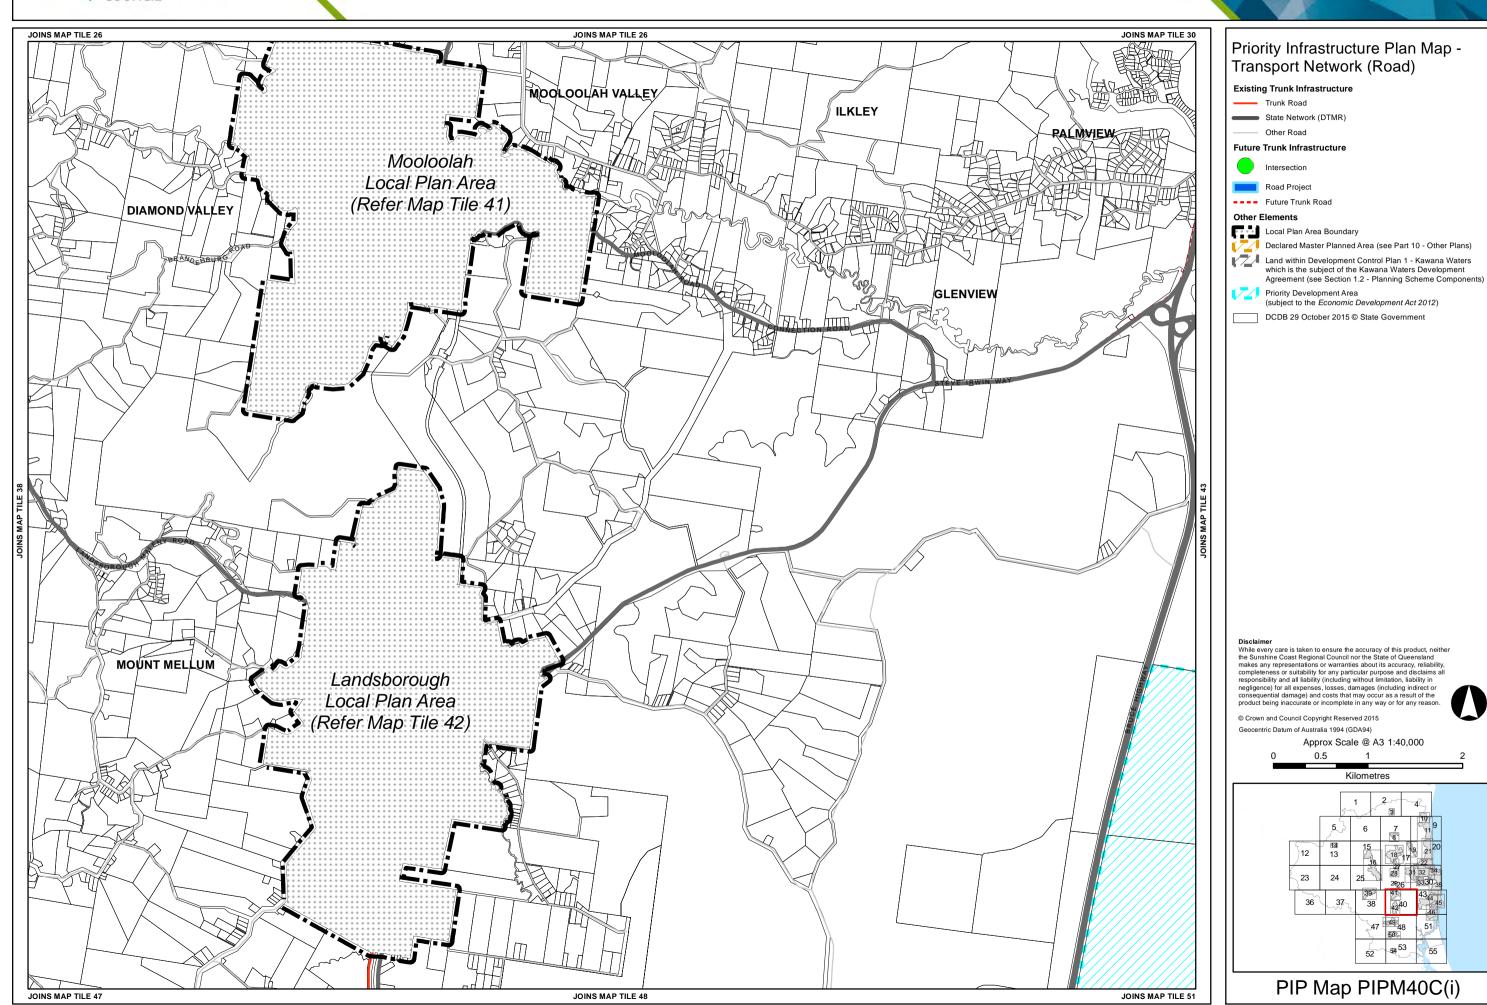

# Sunshine Coast **Planning Scheme 2014 Mooloolah Local Plan Area**

# Sunshine Coast Planning Scheme 2014 **Landsborough Local Plan Area**

# Priority Infrastructure Plan Map -Transport Network (Road) Declared Master Planned Area (see Part 10 - Other Plans) Land within Development Control Plan 1 - Kawana Waters which is the subject of the Kawana Waters Development Agreement (see Section 1.2 - Planning Scheme Components) (subject to the Economic Development Act 2012) DCDB 29 October 2015 © State Government Disclaimer While every care is taken to ensure the accuracy of this product, neither the Sunshine Coast Regional Council nor the State of Queensland makes any representations or warranties about its accuracy, reliability, completeness or suitability for any particular purpose and disclaims all responsibility and all liability (including without limitation, liability in negligence) for all expenses, losses, damages (including indirect or consequential damage) and costs that may occur as a result of the product being inaccurate or incomplete in any way or for any reason. © Crown and Council Copyright Reserved 2015 Geocentric Datum of Australia 1994 (GDA94) Approx Scale @ A3 1:40,000