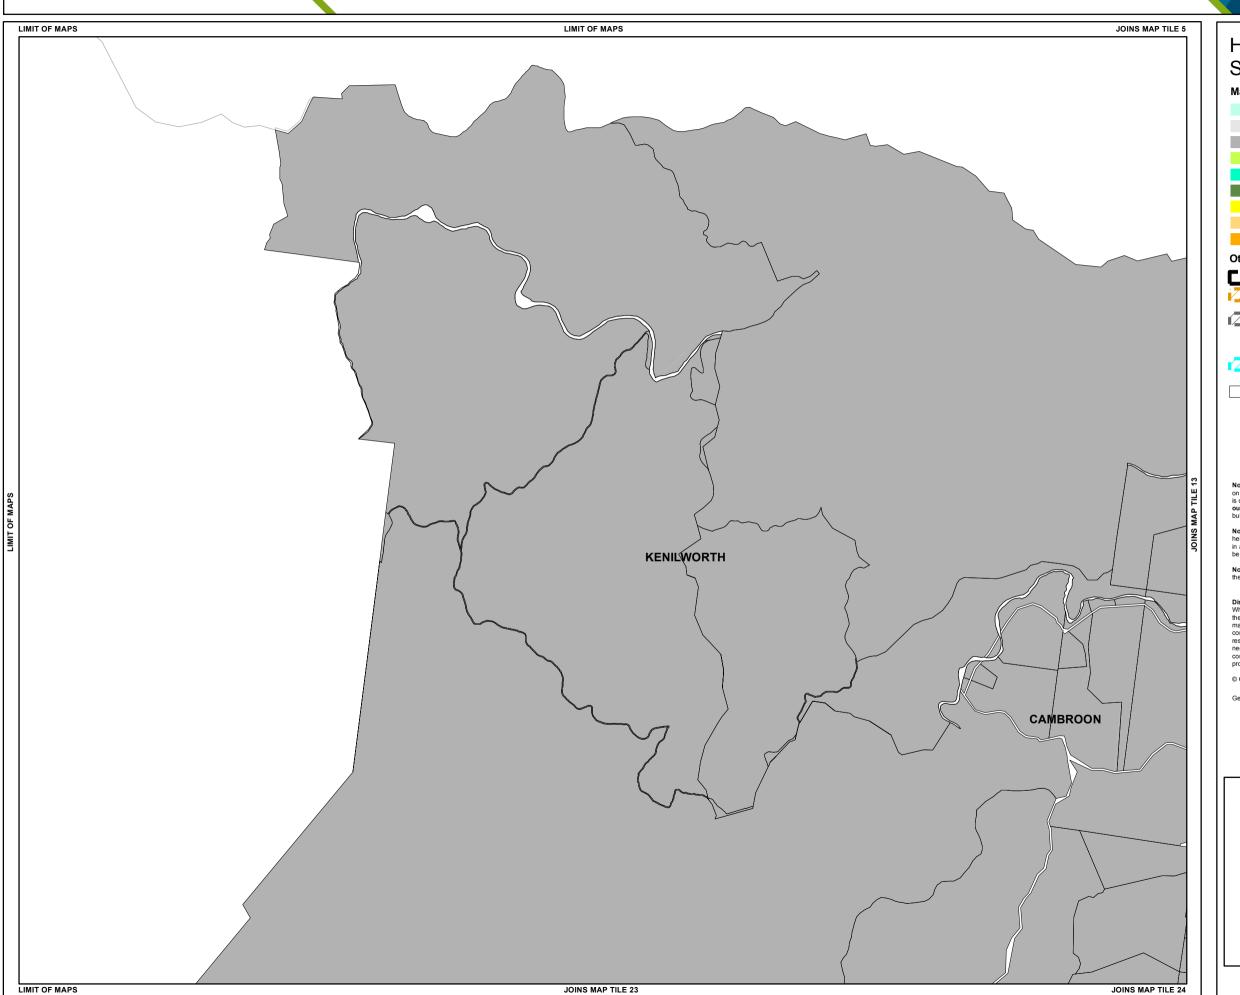

## Height of Buildings and Structures Overlay Map

### Maximum Height of Buildings and Structures 8 metres 16 metres 18 metres 21 metres 11 metres 25 metres 12 metres 30 metres

#### Other Elements

Local Plan Area Boundary

14 metres

Declared Master Planned Area (see Part 10 - Other Plans)

Land within Development Control Plan 1 - Kawana Waters which is the subject of the Kawana Waters Development Agreement (see Section 1.2 - Planning

37.5 metres

45 metres

Priority Development Area (subject to the *Economic Development Act 2012*)

DCDB 24 April 2018 © State Government

Note 1 — For development on a site within a flooding and inundation area as identified on a Flood Hazard Overlay Map, the maximum height of a building or structure is calculated in accordance with the formula in PO2 in Table 8.2.8.3.1 (Performance outcomes and acceptable outcomes for assessable development) of the Height of buildings and structures overlay code.

Note 2 — The Height of Buildings and Structures Overlay Maps show the maximum height limit for development on a particular site. A lower height limit may be required in a Local Plan Code or Use Code for certain parts of the site e.g. buildings may be required to be stepped, or observe lower height limits along site frontages.

Note  $3-\ln$  certain circumstances pre-existing development approvals may override the operation of an overlay.

Disclaimer

While every care is taken to ensure the accuracy of this product, neither the Sunshine Coast Regional Council nor the State of Queensland makes any representations or warranties about its accuracy, reliability, completeness or suitability for any particular purpose and disclaims all responsibility and all liability (including without limitation, liability in negligence) for all expenses, losses, damages (including indirect or consequential damage) and costs that may occur as a result of the product being inaccurate or incomplete in any way or for any reason.