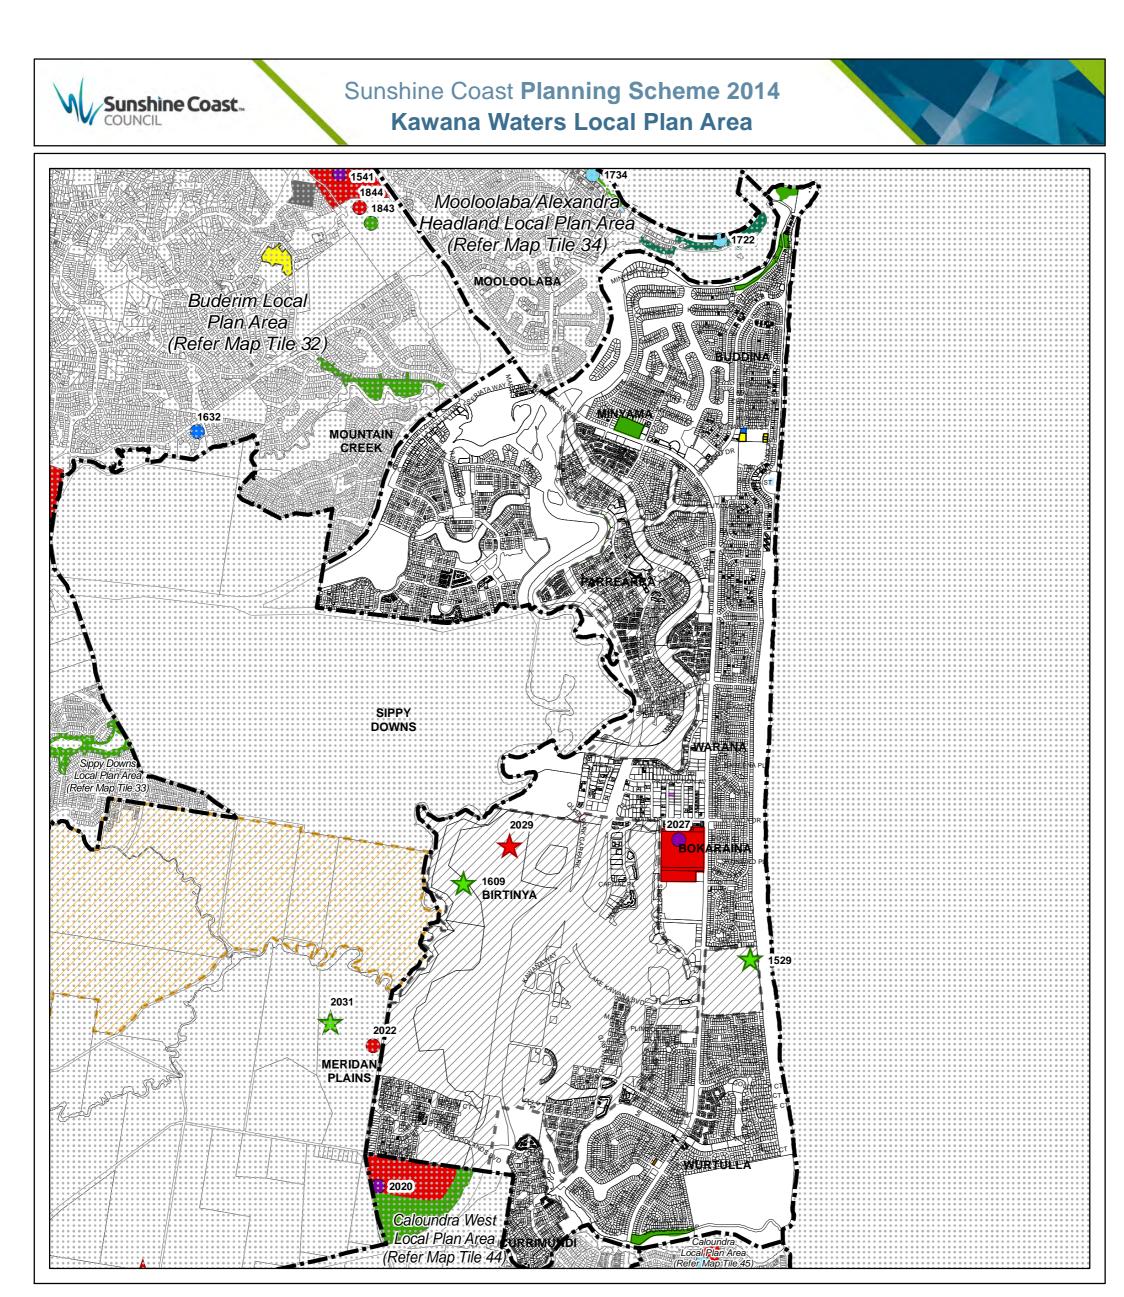

### Sunshine Coast Planning Scheme 2014 **Buderim Local Plan Area**

Path: W:\Common\Geo\Projects Secure\140153\_Planning\_Scheme\_Amendments\Round1\PIP\_Amendments\Baps\Schedule3\SCC\_PS\_PIP\_OS\_LPA\_Landscape.mxd