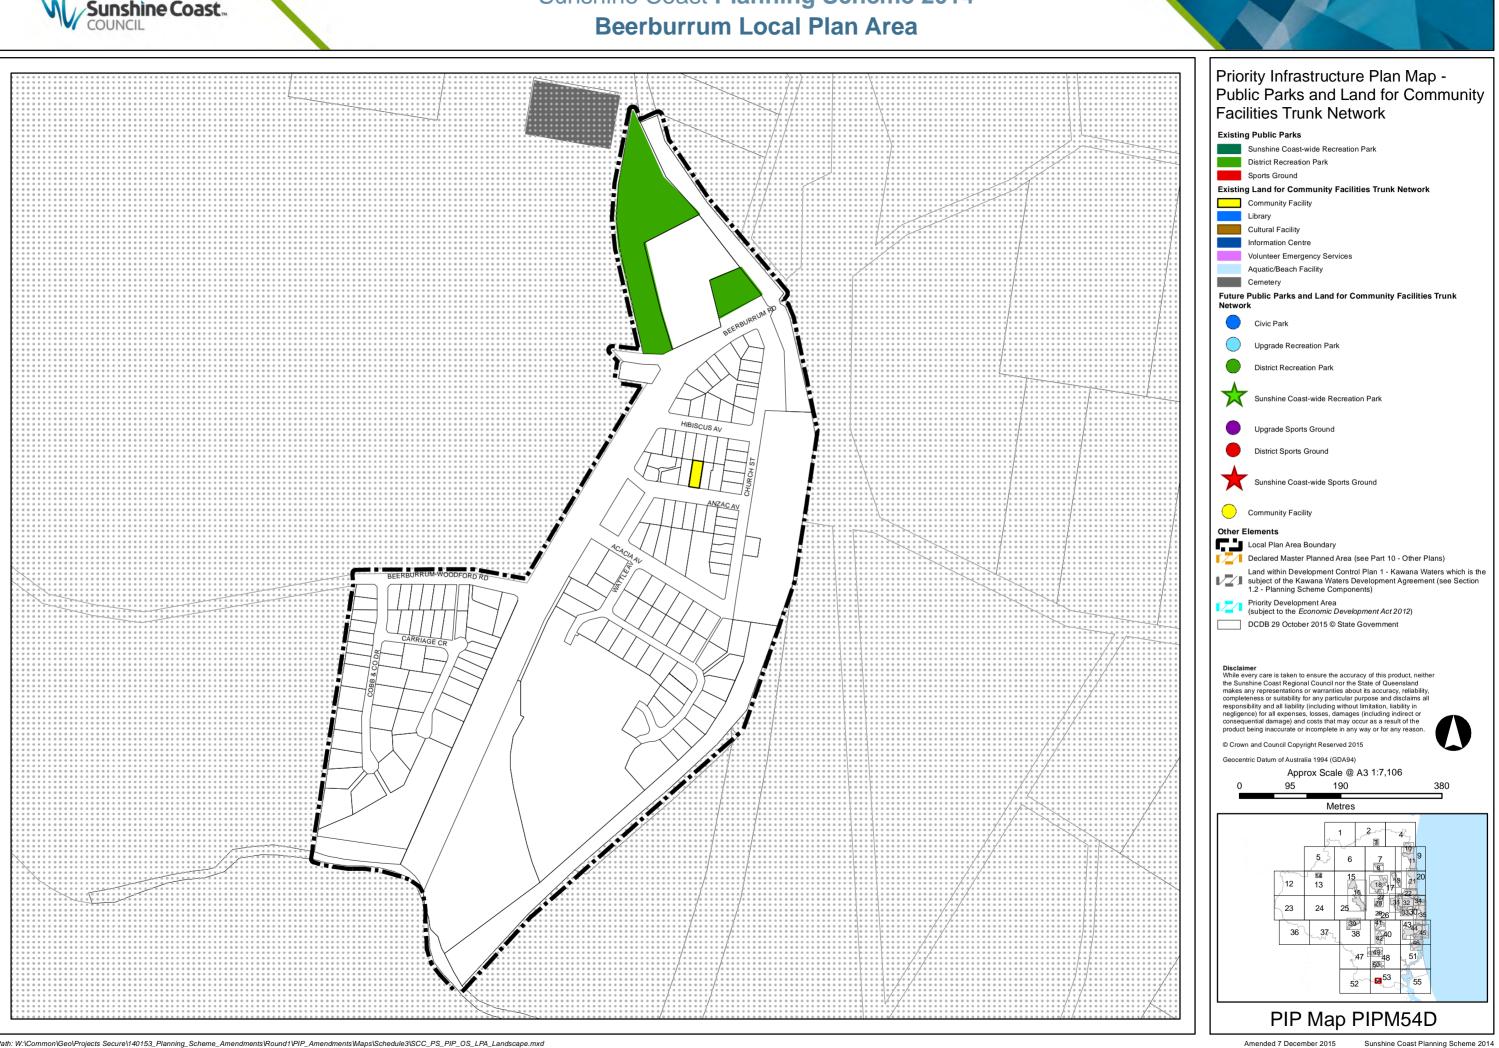

### Sunshine Coast Planning Scheme 2014 **Beerburrum Local Plan Area**

Path: W:\Common\Geo\Projects Secure\140153\_Planning\_Scheme\_Amendments\Round1\PIP\_Amendments\Waps\Schedule3\SCC\_PS\_PIP\_OS\_LPA\_Landscape.mxd