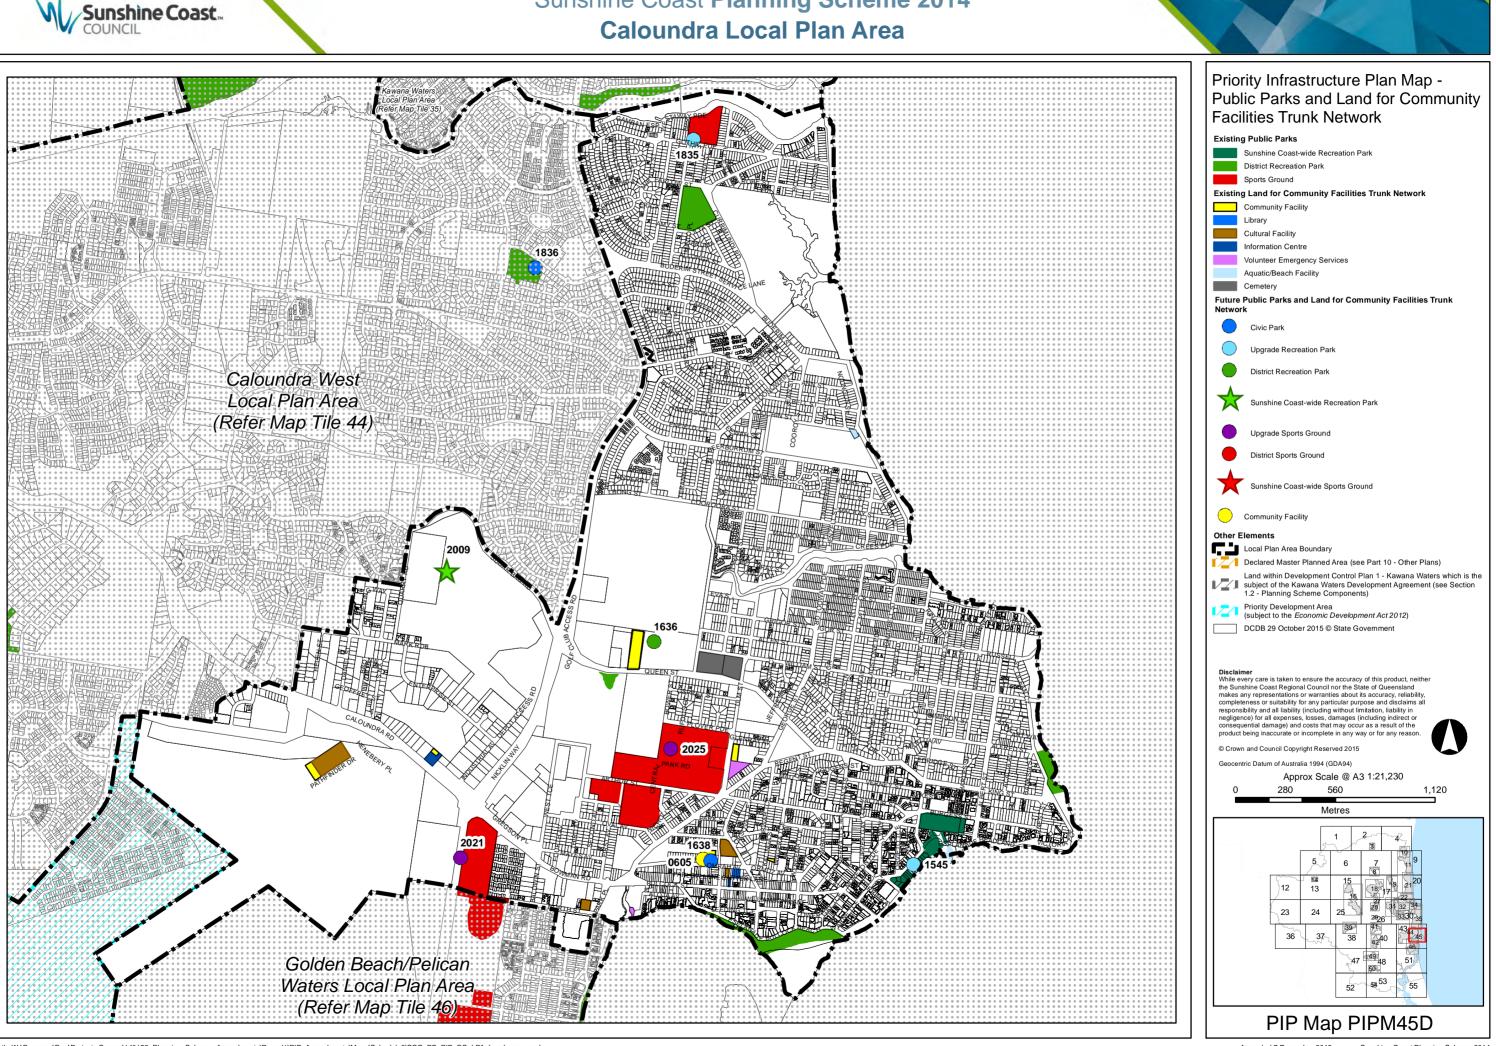

### Sunshine Coast Planning Scheme 2014 **Caloundra Local Plan Area**

Path: W:\Common\Geo\Projects Secure\140153\_Planning\_Scheme\_Amendments\Round1\PIP\_Amendments\Maps\Schedule3\SCC\_PS\_PIP\_OS\_LPA\_Landscape.mxd