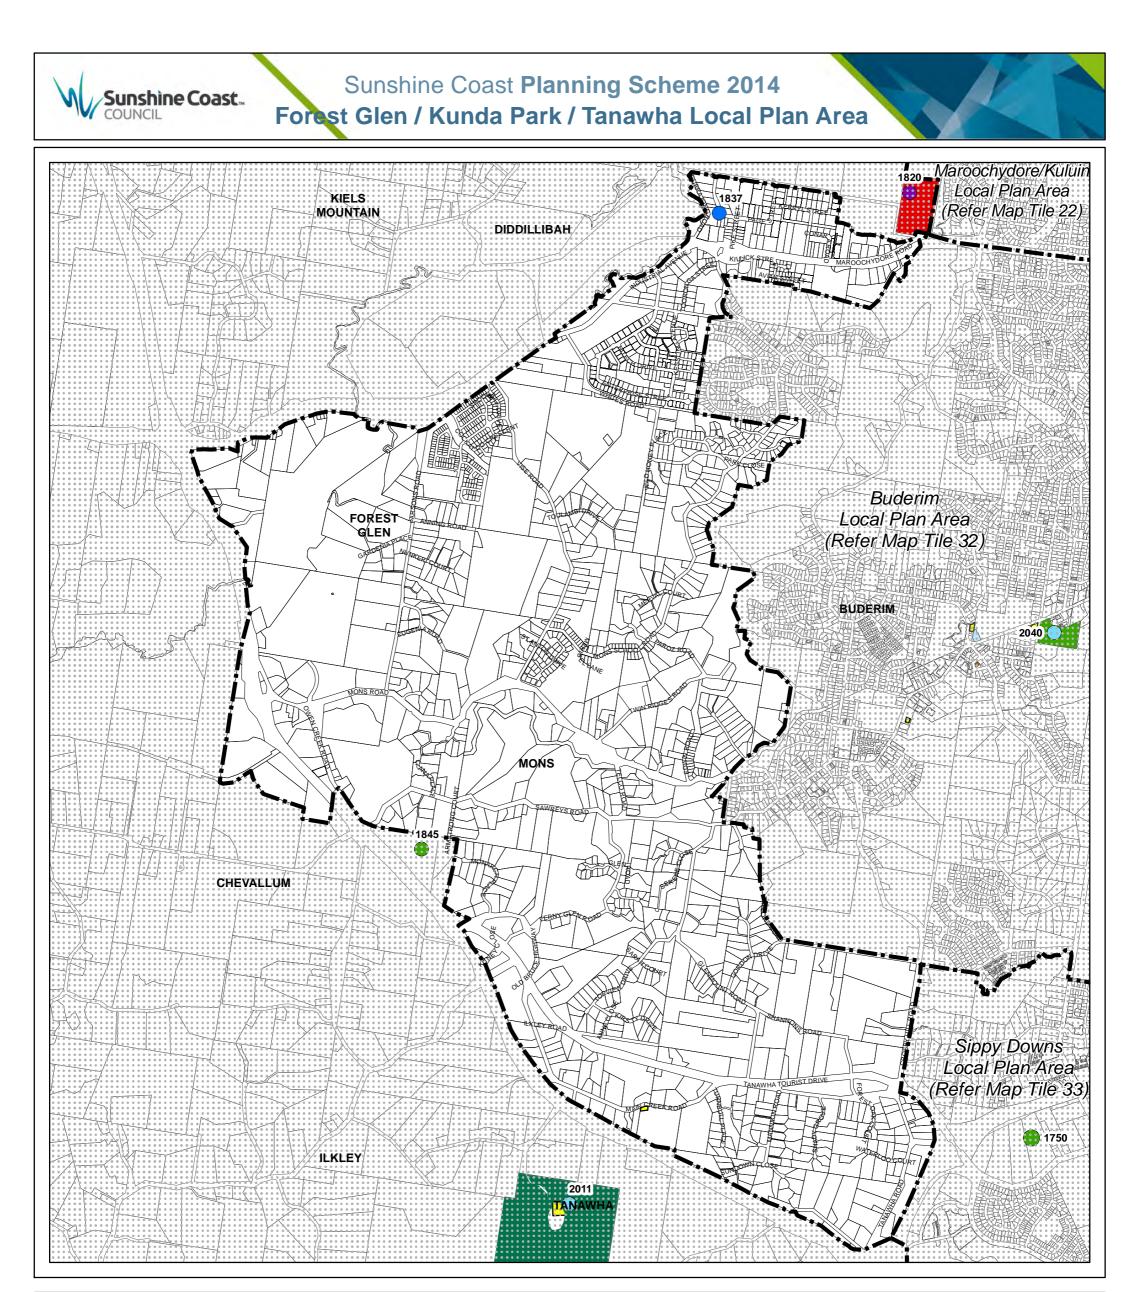

#### Sunshine Coast Planning Scheme 2014 **Palmwoods Local Plan Area**

Path: W:\Common\Geo\Projects Secure\140153\_Planning\_Scheme\_Amendments\Round1\PIP\_Amendments\Maps\Schedule3\SCC\_PS\_PIP\_OS\_LPA\_Landscape.mxd