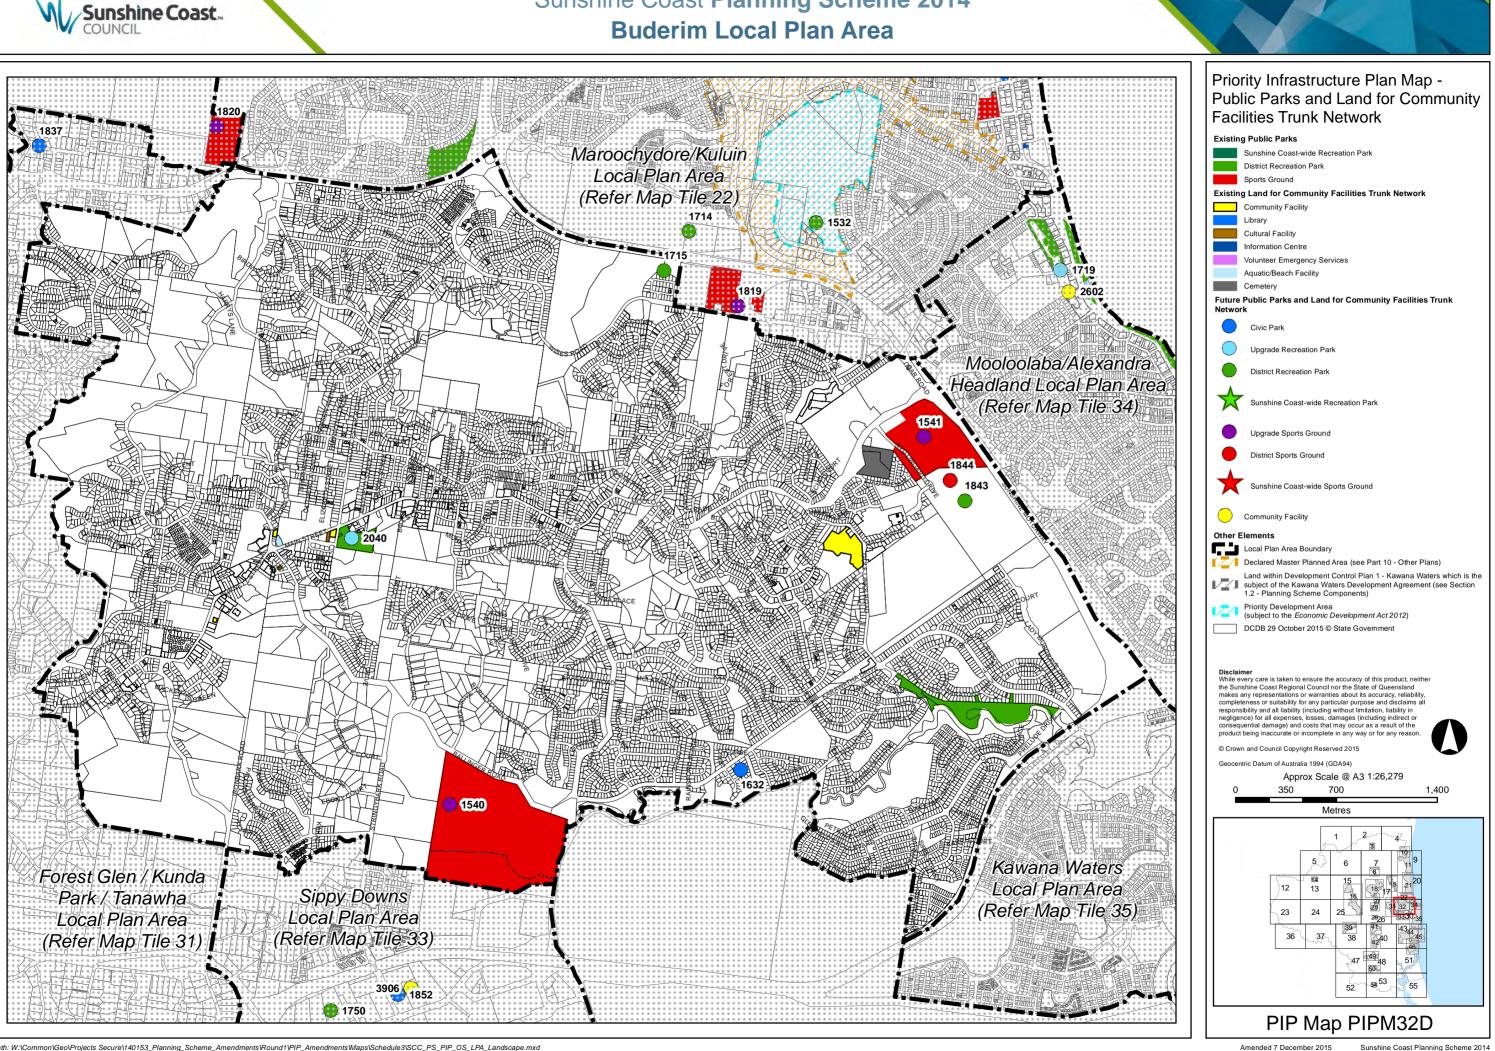

### Sunshine Coast Planning Scheme 2014 **Buderim Local Plan Area**

Path: W:\Common\Geo\Projects Secure\140153\_Planning\_Scheme\_Amendments\Round1\PIP\_Amendments\Baps\Schedule3\SCC\_PS\_PIP\_OS\_LPA\_Landscape.mxd