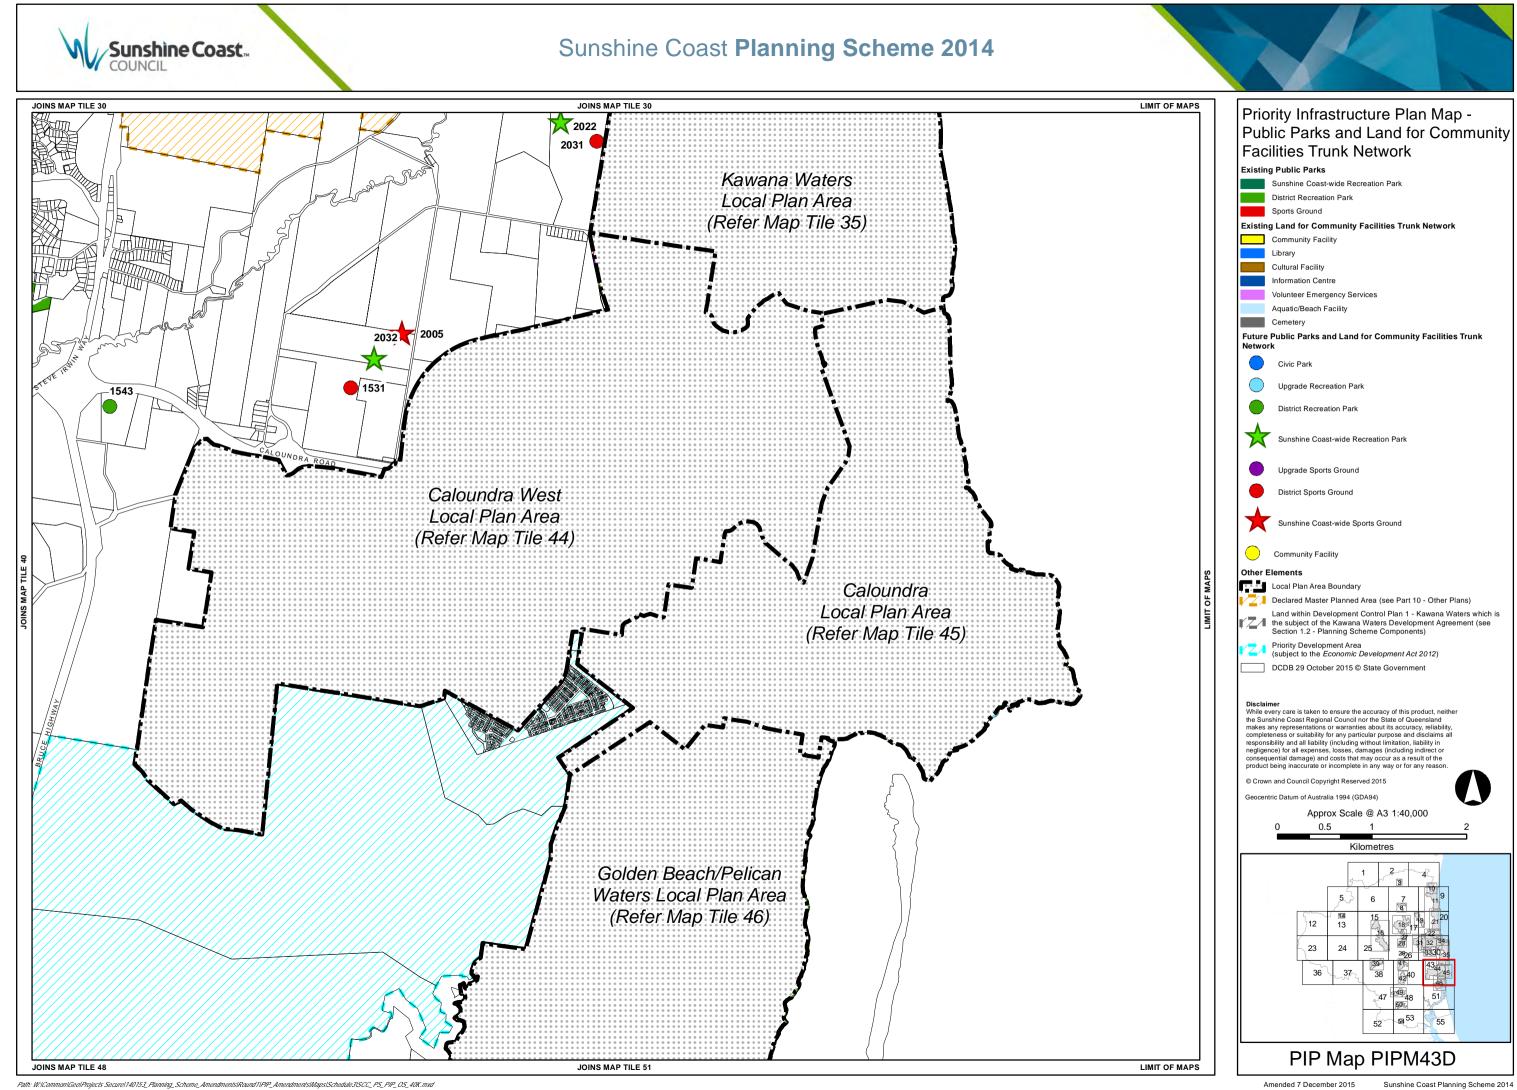

### Sunshine Coast Planning Scheme 2014 **Caloundra West Local Plan Area**

### Sunshine Coast Planning Scheme 2014 **Caloundra Local Plan Area**

Path: W:\Common\Geo\Projects Secure\140153\_Planning\_Scheme\_Amendments\Round1\PIP\_Amendments\Maps\Schedule3\SCC\_PS\_PIP\_OS\_LPA\_Landscape.mxd