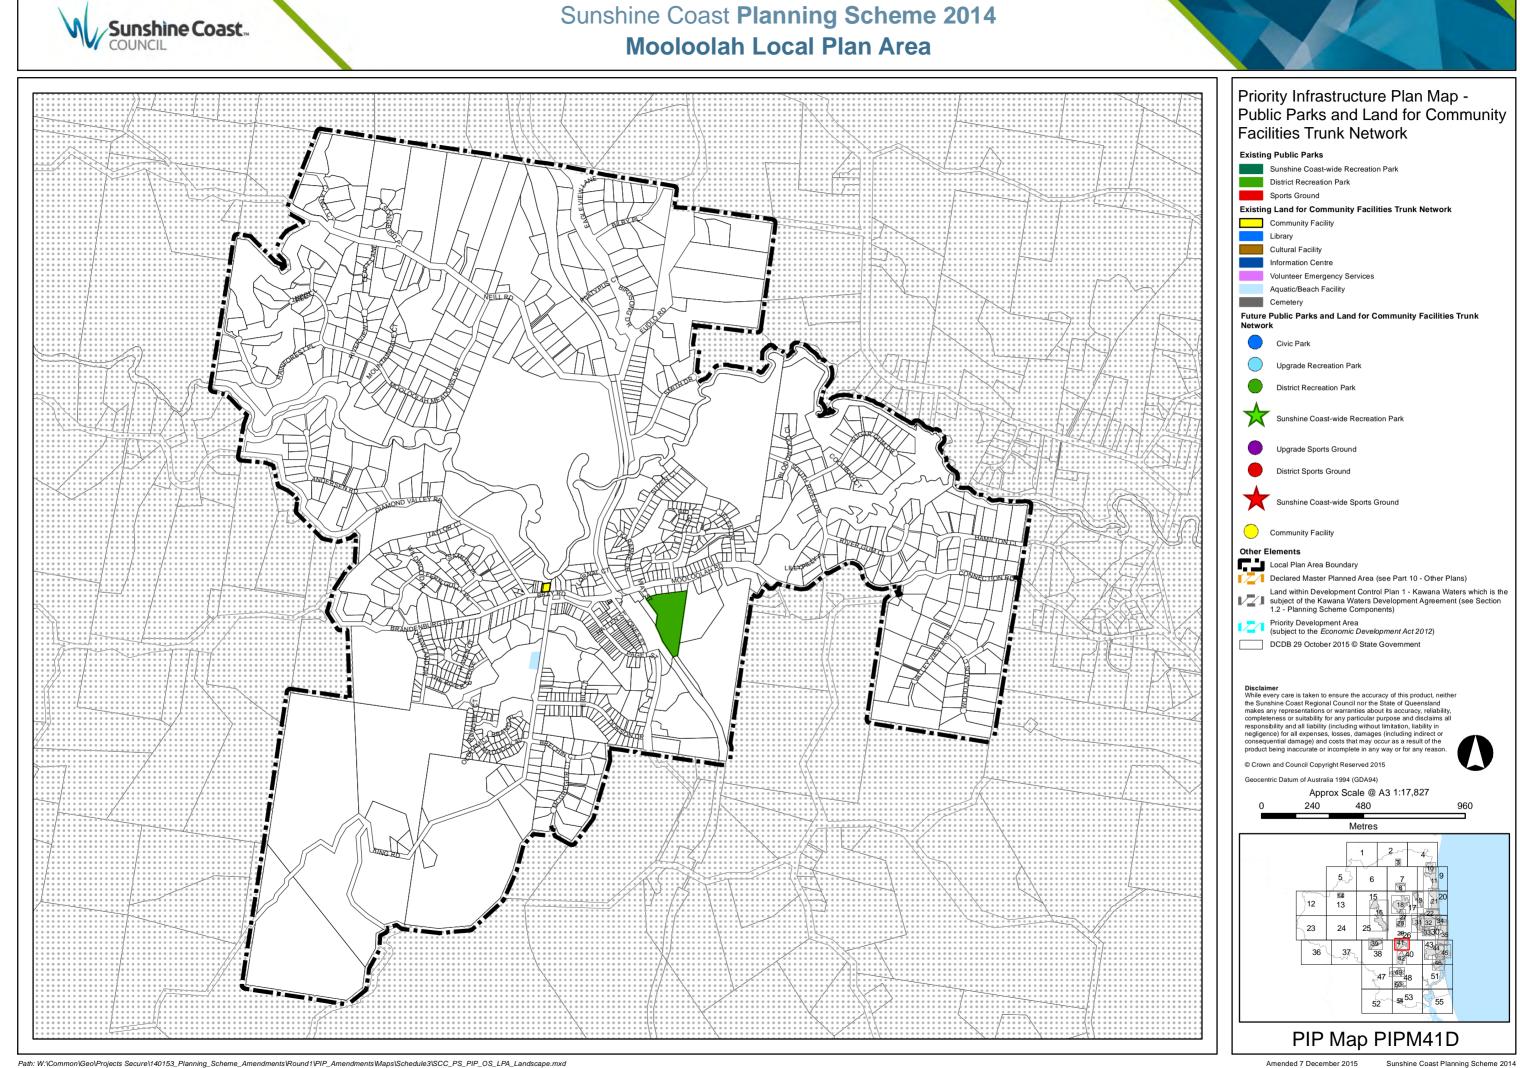

#### Sunshine Coast Planning Scheme 2014 **Palmwoods Local Plan Area**

Path: W:\Common\Geo\Projects Secure\140153\_Planning\_Scheme\_Amendments\Round1\PIP\_Amendments\Maps\Schedule3\SCC\_PS\_PIP\_OS\_LPA\_Landscape.mxd