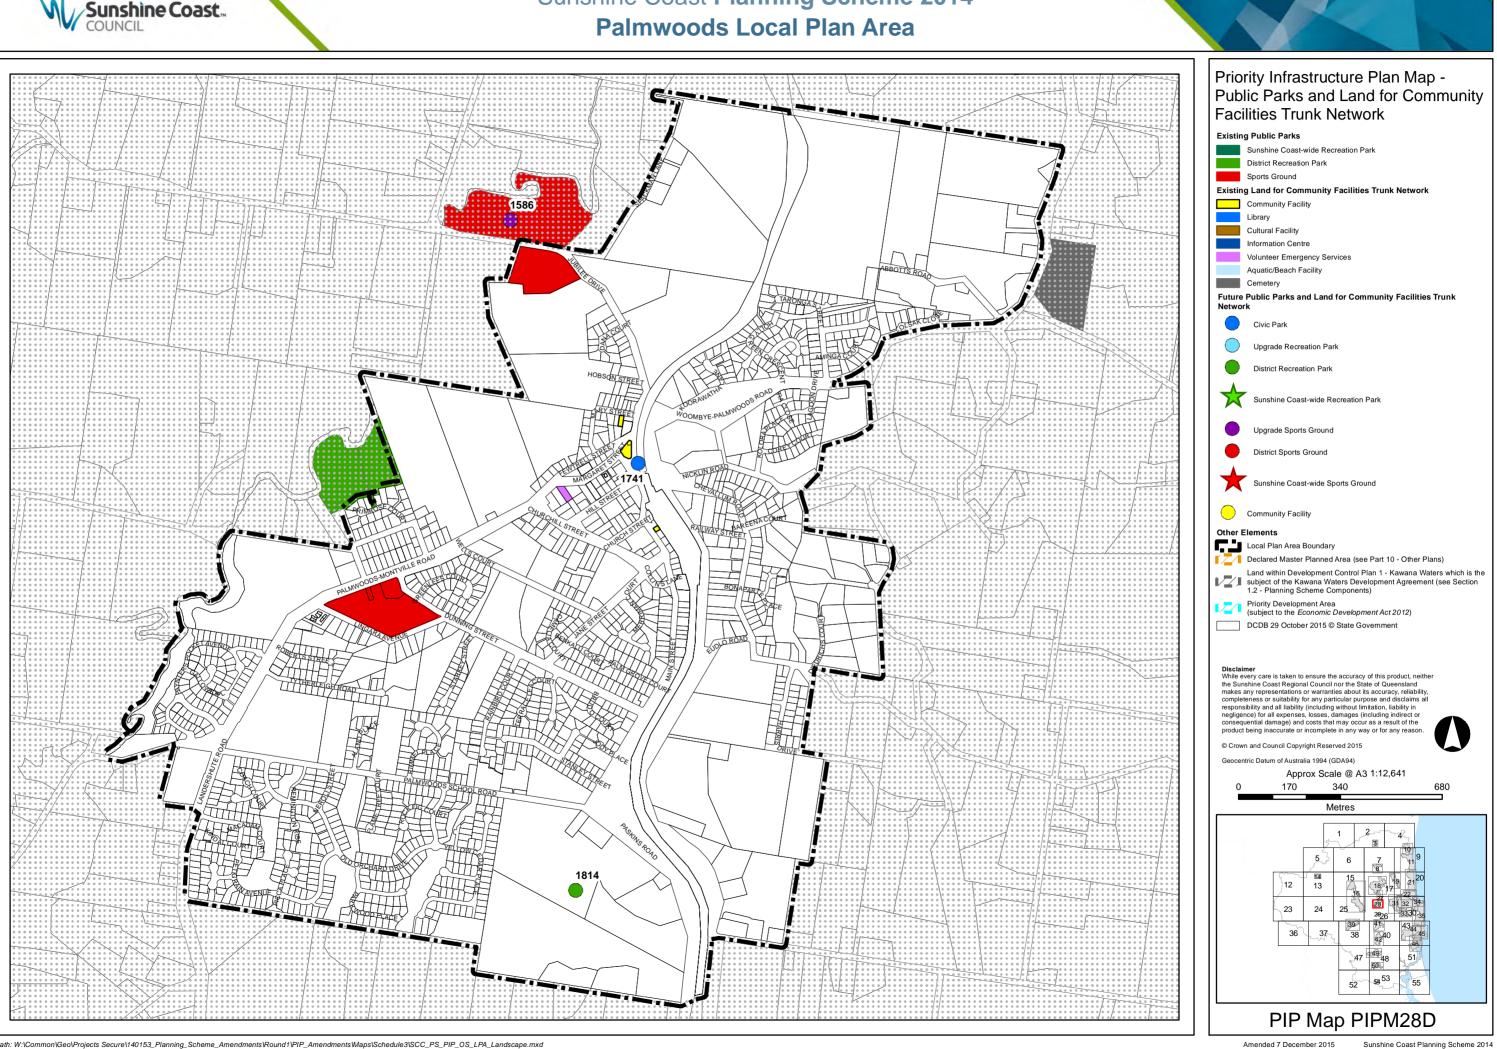

#### Sunshine Coast Planning Scheme 2014 **Palmwoods Local Plan Area**

Path: W:\Common\Geo\Projects Secure\140153\_Planning\_Scheme\_Amendments\Round1\PIP\_Amendments\Maps\Schedule3\SCC\_PS\_PIP\_OS\_LPA\_Landscape.mxd