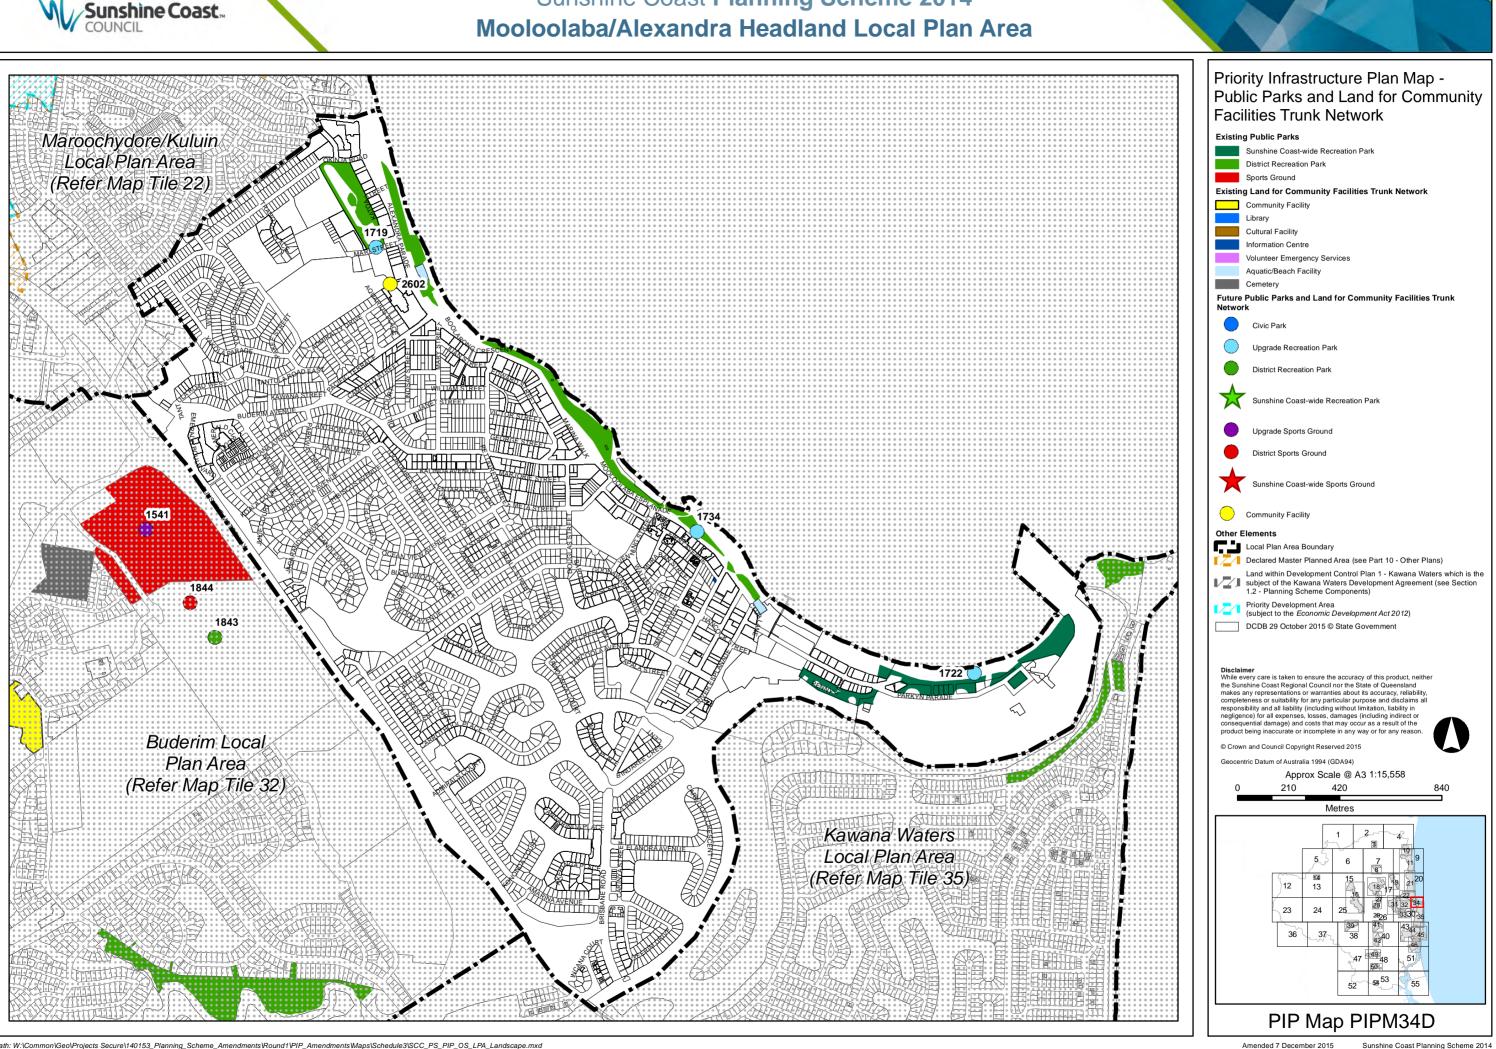

#### Sunshine Coast Planning Scheme 2014 **Palmwoods Local Plan Area**

Path: W:\Common\Geo\Projects Secure\140153\_Planning\_Scheme\_Amendments\Round1\PIP\_Amendments\Maps\Schedule3\SCC\_PS\_PIP\_OS\_LPA\_Landscape.mxd