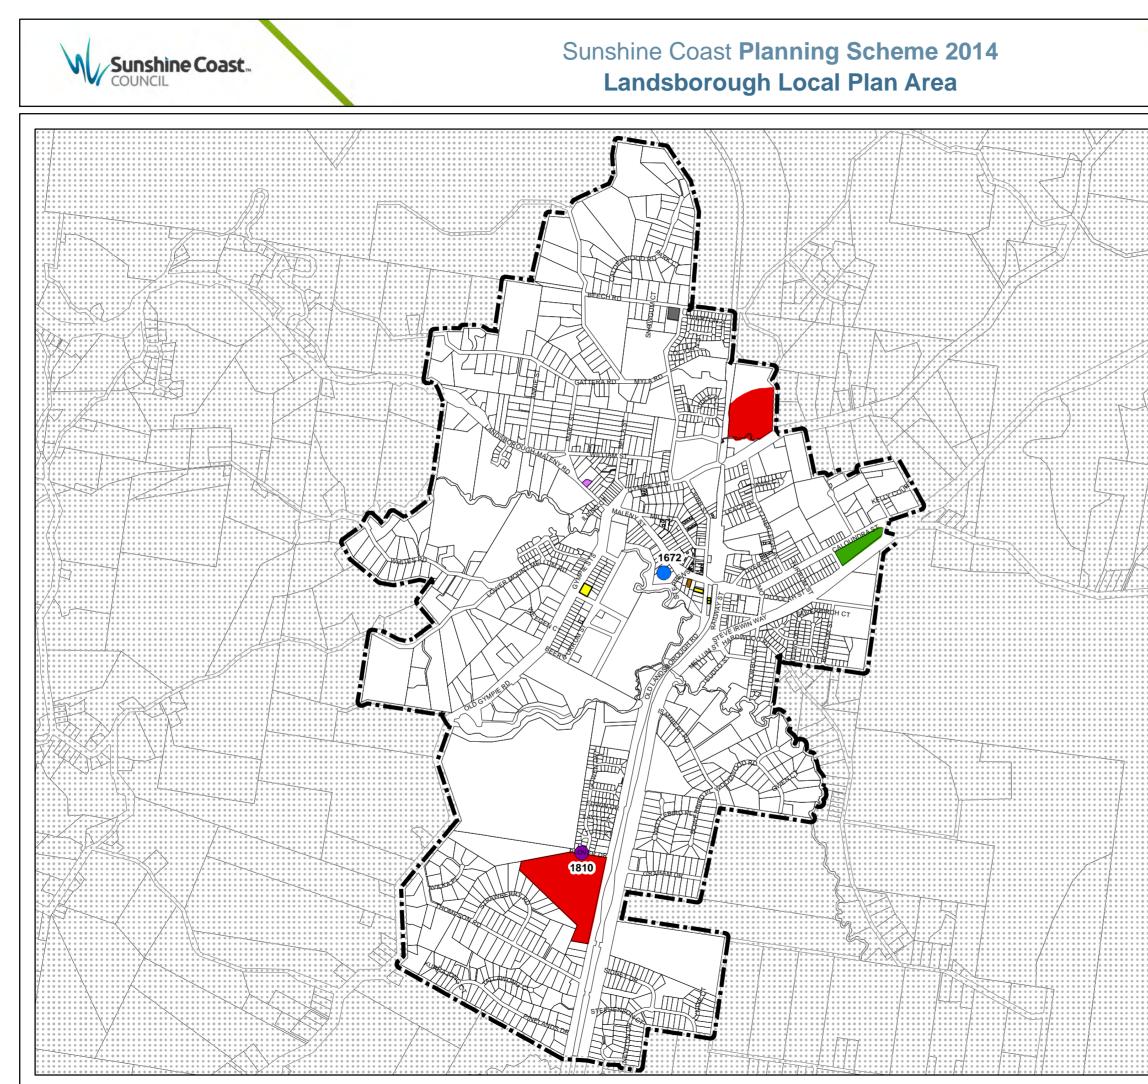

### Sunshine Coast Planning Scheme 2014 **Beerburrum Local Plan Area**

Path: W:\Common\Geo\Projects Secure\140153\_Planning\_Scheme\_Amendments\Round1\PIP\_Amendments\Waps\Schedule3\SCC\_PS\_PIP\_OS\_LPA\_Landscape.mxd