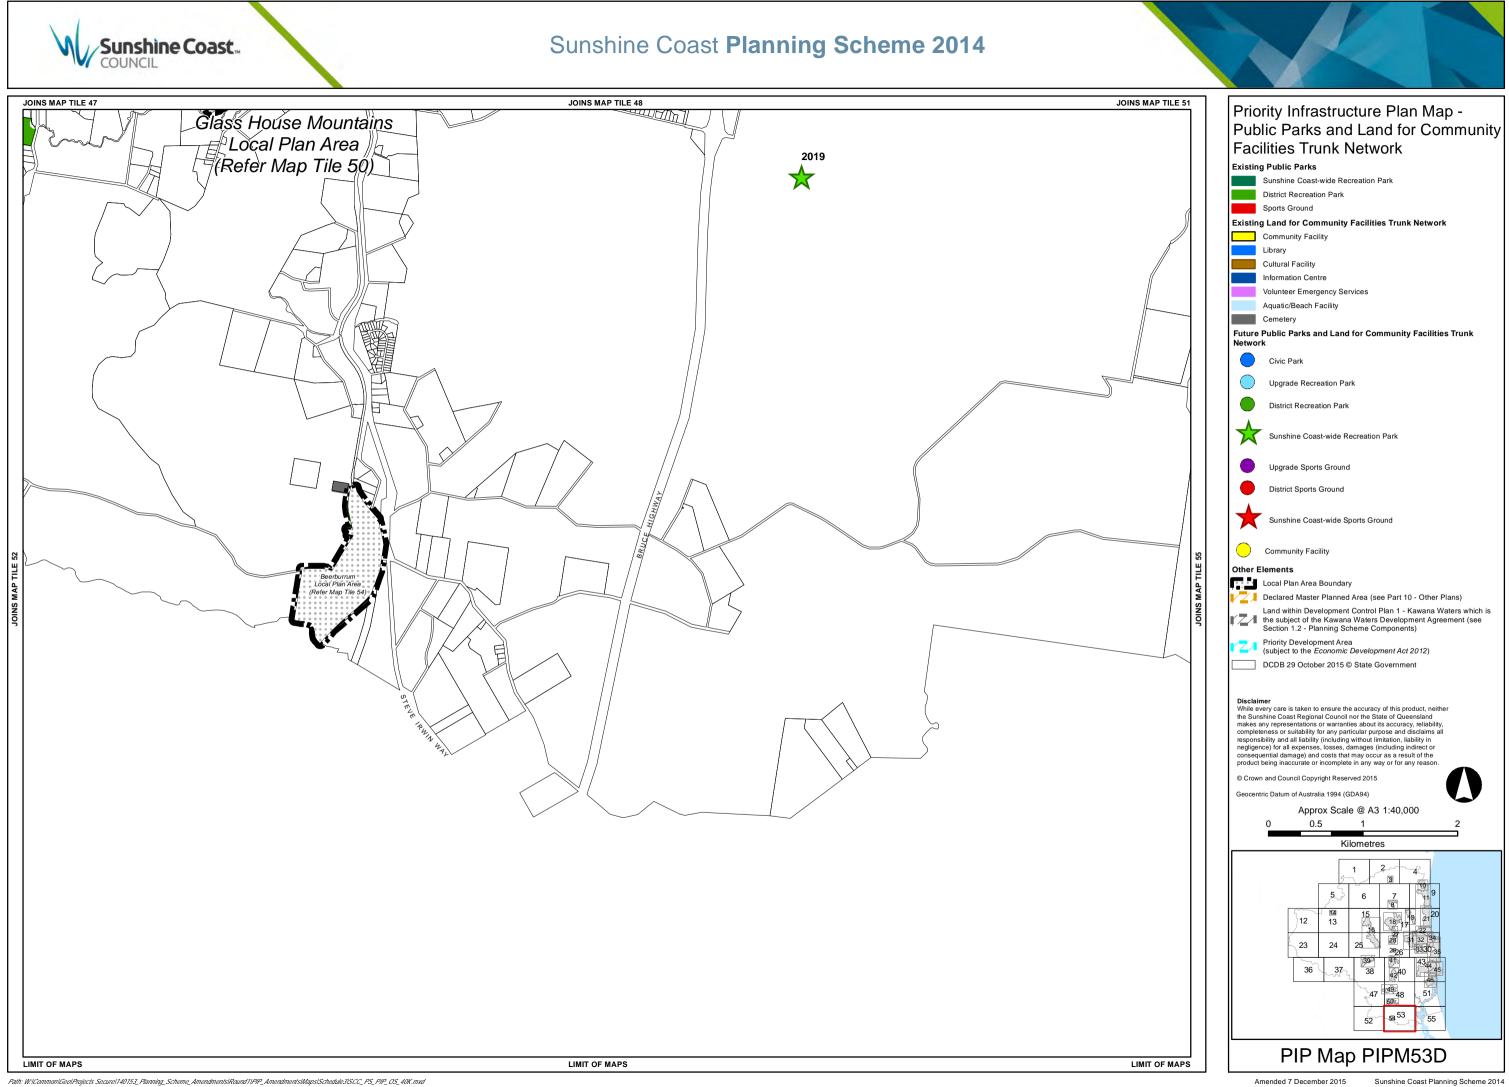

### Sunshine Coast Planning Scheme 2014 **Beerburrum Local Plan Area**

Path: W:\Common\Geo\Projects Secure\140153\_Planning\_Scheme\_Amendments\Round1\PIP\_Amendments\Waps\Schedule3\SCC\_PS\_PIP\_OS\_LPA\_Landscape.mxd