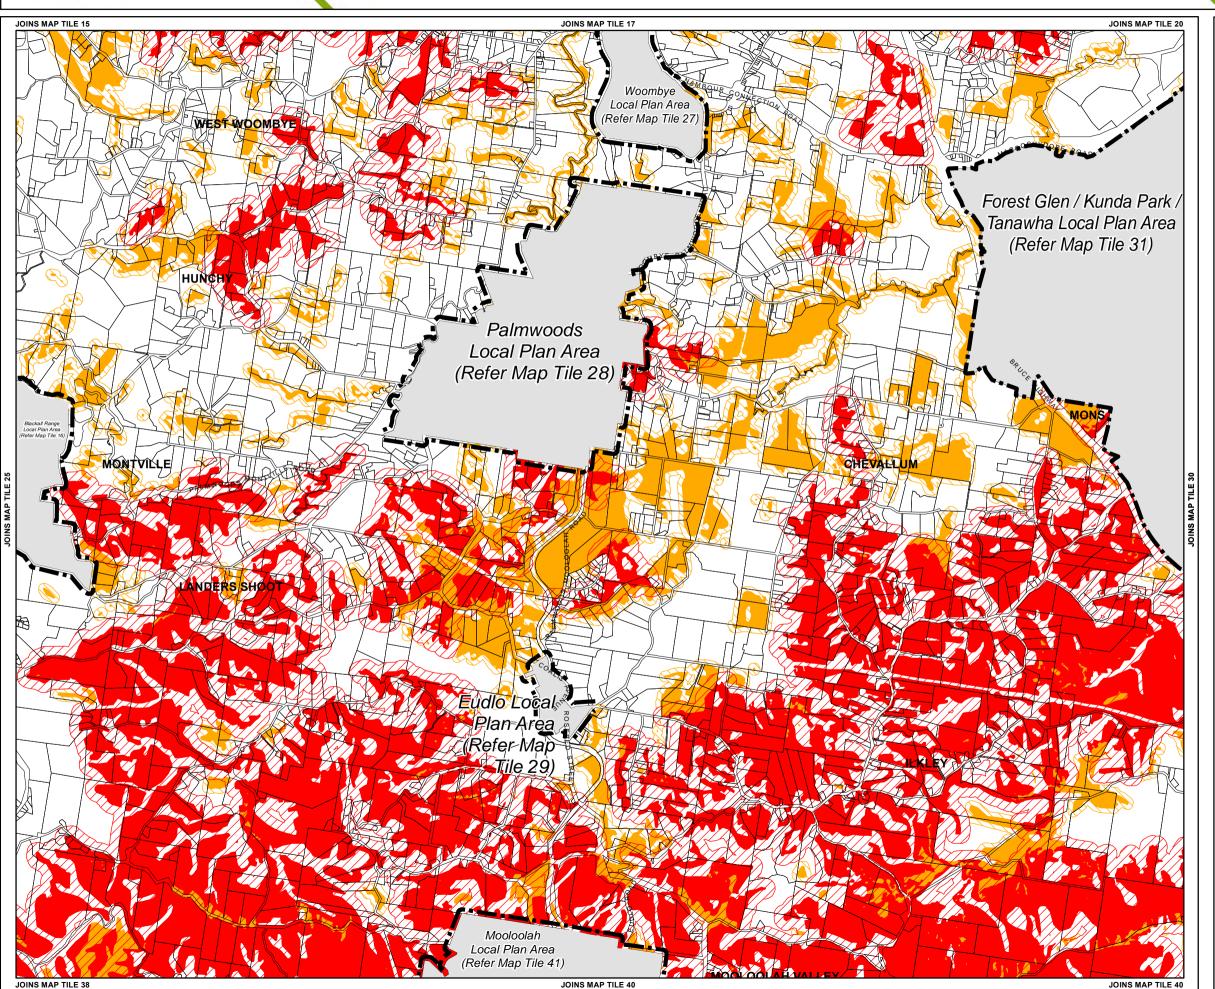

## **Bushfire Hazard Overlay Map**

Land Subject to Bushfire Hazard Overlay

Medium Bushfire Hazard Area Medium Bushfire Hazard Area Buffer

High Bushfire Hazard Area

High Bushfire Hazard Area Buffer

## Other Elements

Local Plan Area Boundary

Declared Master Planned Area (see Part 10 - Other Plans)

Land within Development Control Plan 1 - Kawana Waters which is the subject of the Kawana Waters Development Agreement (see Section 1.2 - Planning Scheme Components)

Priority Development Area (subject to the Economic Development Act 2012)

DCDB 6 March 2019 © State Government

**Note** — Overlays provide a trigger for consideration of an overlay issue to be verified by further on-site investigations.