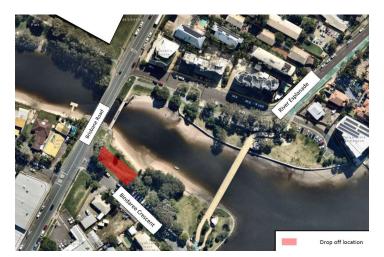

The cranes will be in place for approximately one week.

Please see the map for the cranes' location.

#### Contact the project team

For further information, you can contact the project team on 1800 531 597 (during office hours, Monday to Friday 8.30am – 5pm) or email mtcu@sunshinecoast.gld.gov.au

Figure 1 Location of cranes during construction