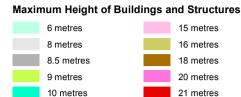

## Other Elements

Local Plan Area Boundary

11 metres

12 metres

14 metres

Declared Master Planned Area (see Part 10 - Other Plans)

Land within Development Control Plan 1 - Kawana Waters which is the subject of the Kawana Waters Development Agreement (see Section 1.2 - Planning

25 metres

37.5 metres

45 metres

Priority Development Area (subject to the Economic Development Act 2012)

DCDB 24 April 2018 © State Government

Note 1 — For development on a site within a flooding and inundation area as identified on a Flood Hazard Overlay Map, the maximum height of a building or structure is calculated in accordance with the formula in PO2 in Table 8.2.8.3.1 (Performance outcomes and acceptable outcomes for assessable development) of the Height of buildings and structures overlay code.