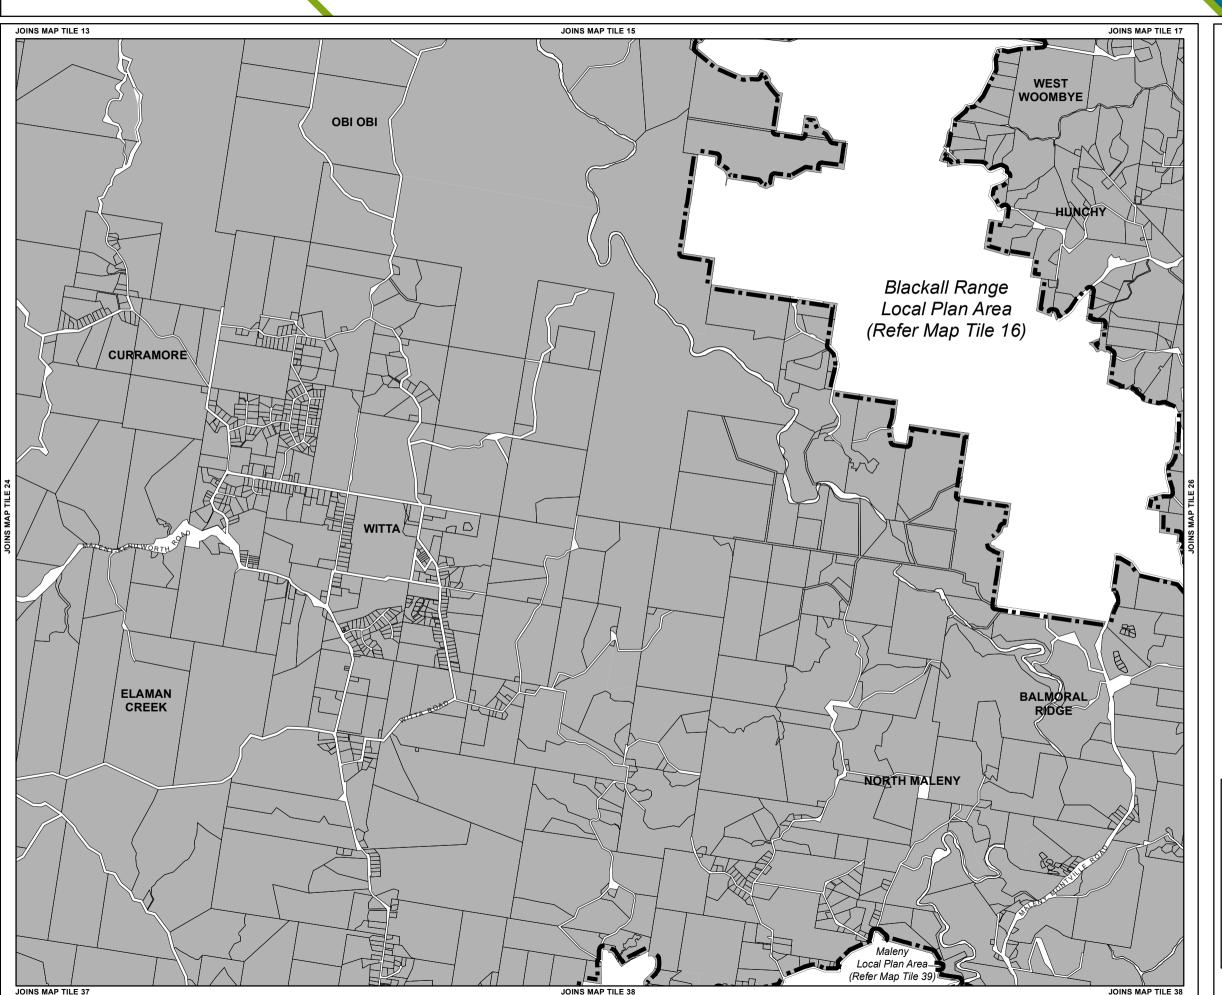

## Other Elements

Local Plan Area Boundary

11 metres

12 metres

14 metres

Declared Master Planned Area (see Part 10 - Other Plans)

Land within Development Control Plan 1 - Kawana Waters which is the subject of the Kawana Waters Development Agreement (see Section 1.2 - Planning

25 metres

37.5 metres

45 metres

Priority Development Area (subject to the Economic Development Act 2012)

DCDB 24 April 2018 © State Government

Note 1 — For development on a site within a flooding and inundation area as identified on a Flood Hazard Overlay Map, the maximum height of a building or structure is calculated in accordance with the formula in PO2 in Table 8.2.8.3.1 (Performance outcomes and acceptable outcomes for assessable development) of the Height of buildings and structures overlay code.

Note 2 — The Height of Buildings and Structures Overlay Maps show the maximum height limit for development on a particular site. A lower height limit may be required in a Local Plan Code or Use Code for certain parts of the site e.g. buildings may be required to be stepped, or observe lower height limits along site frontages.