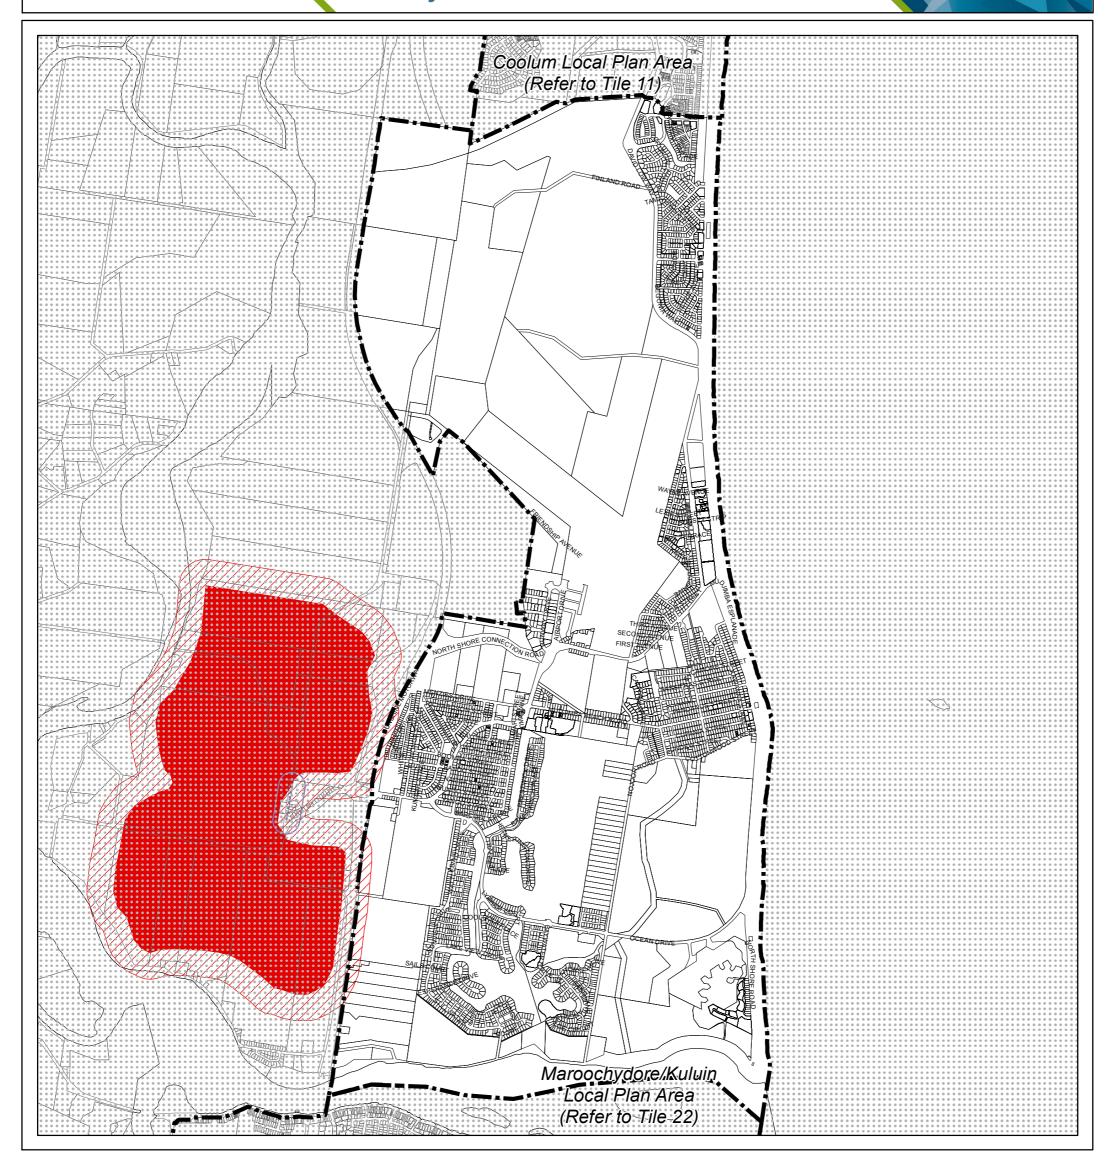

## **Extractive Resources Overlay Map**

#### Land Subject to Extractive Resources Overlay

State Key Resource Area - Resource / Processing Area State Key Resource Area - Separation Area

Local Resource / Processing Area

Local Separation Area

Transport Route and Transport Route Separation Area

**Note** — Overlays provide a trigger for consideration of an overlay issue to be verified by further on-site investigations.

#### **Other Elements**

Local Plan Area Boundary Declared Master Planned Area

(see Part 10 - Other Plans)

Land within Development Control Plan 1 - Kawana Waters which is the subject of the Kawana Waters Development Agreement (see Section 1.2 - Planning Scheme Components)

Priority Development Area (subject to the Economic Development Act 2012)