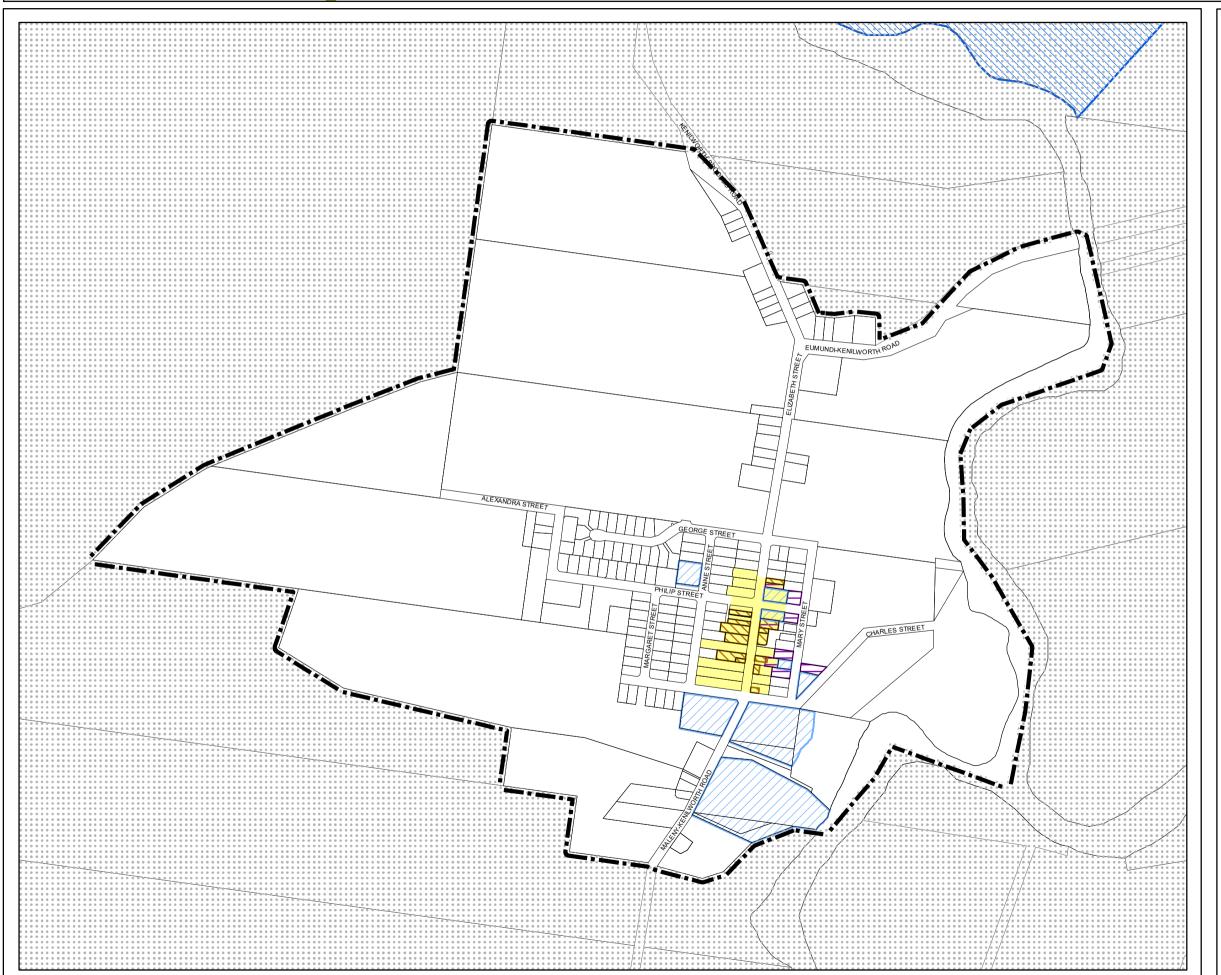

## Heritage and Character Areas Overlay Map Land Subject to Heritage and Character Areas Overlay

State Heritage Place (for information only)

Local Heritage Place

Local Heritage Place (Shipwreck)

Land in proximity to a Local Heritage Place

Character Area

Character Building

## Other Elements

Local Plan Area

Declared Master Planned Area (see Part 10 - Other Plans)

Land within Development Control Plan 1 - Kawana Waters which is the subject of the Kawana Waters Development Agreement (see Section 1.2 - Planning Scheme Components)

Priority Development Area (subject to the Economic Development Act 2012)

DCDB 21 July 2020 © State Government

Note — Overlays provide a trigger for consideration of an overlay issue to be verified by further on-site investigations.

Note — In certain circumstances pre-existing development approvals may override the operation of an overlay.

Disclaimer

While every care is taken to ensure the accuracy of this product, neither the Sunshine Coast Regional Council nor the State of Queensland makes any representations or warranties about its accuracy, reliability, completeness or suitability for any particular purpose and disclaims all responsibility and all liability (including without limitation, liability in negligence) for all expenses, losses, damages (including indirect or consequential damage) and costs that may occur as a result of the product being inaccurate or incomplete in any way or for any reason.