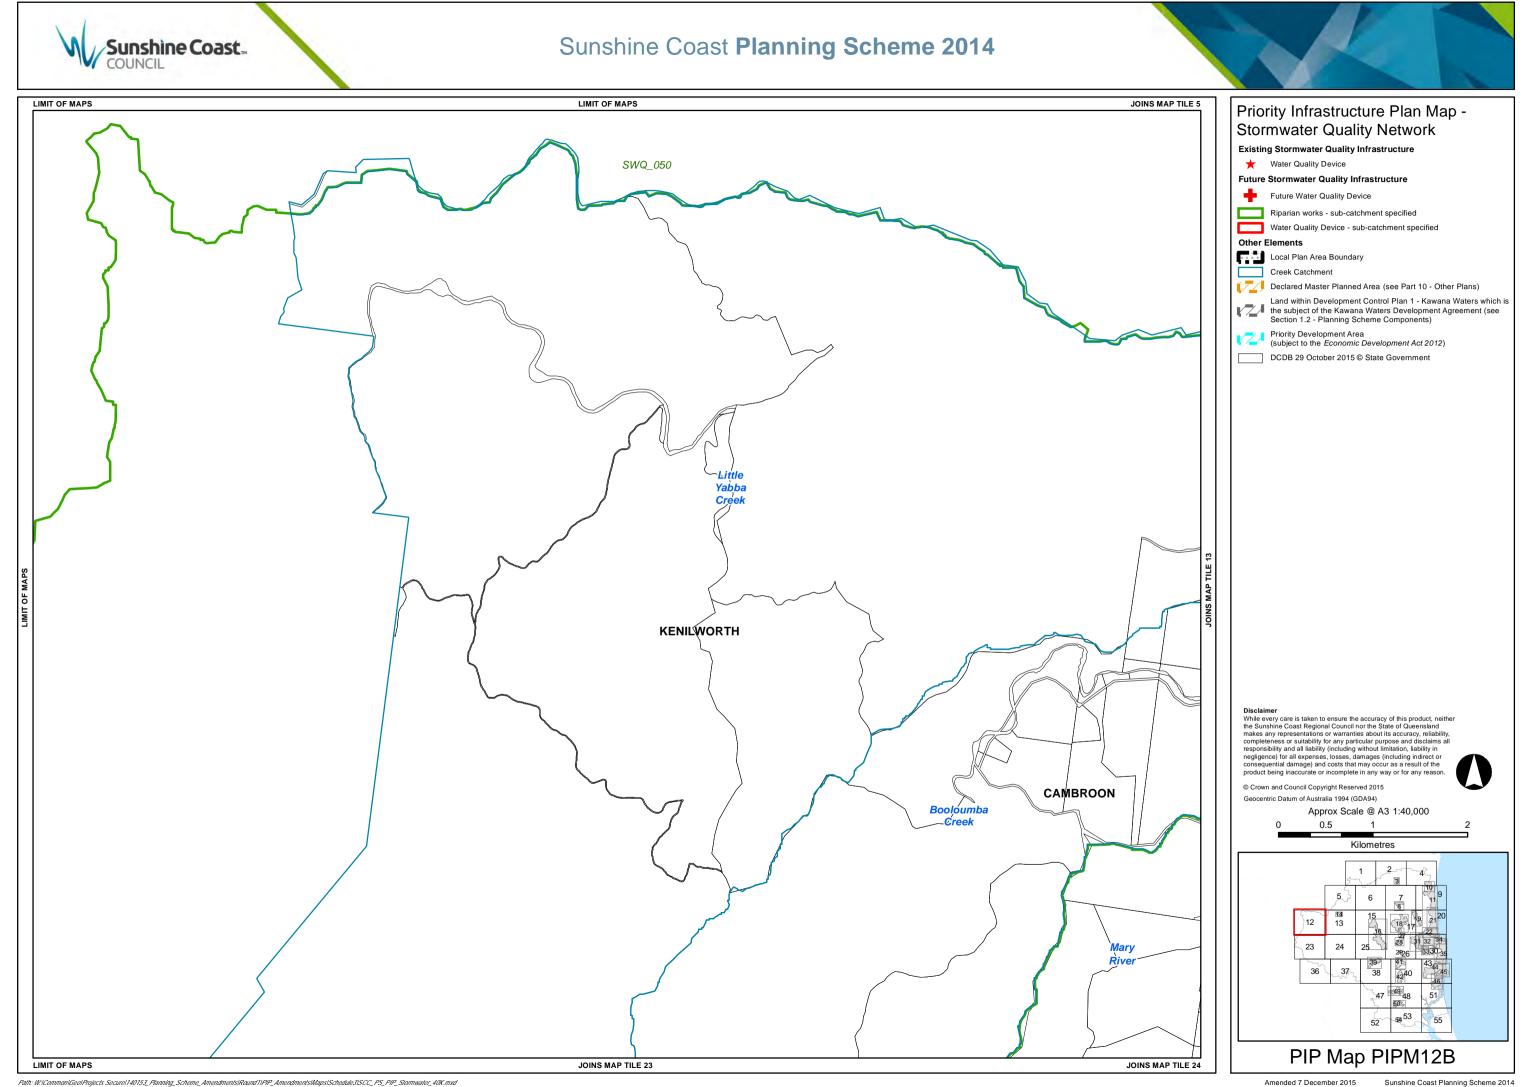

## Priority Infrastructure Plan Map -Stormwater Quality Network

Existing Stormwater Quality Infrastructure

★ Water Quality Device

Future Stormwater Quality Infrastructure

Future Water Quality Device +

Riparian works - sub-catchment specified 

the subject of the Kawana Waters Development Agreement (see Section 1.2 - Planning Scheme Components) Water Quality Device - sub-catchment specified

Priority Development Area (subject to the *Economic Development Act* 2012) 1/2/

Local Plan Area Boundary

Creek Catchment

Other Elements

L.

DCDB 29 October 2015 © State Government

Clared Master Planned Area (see Part 10 - Other Plans)

Land within Development Control Plan 1 - Kawana Waters which is

### Disclaimer

Disclaimer While every care is taken to ensure the accuracy of this product, neither the Sunshine Coast Regional Council nor the State of Queensland makes any representations or warranties about its accuracy, reliability, completeness or suitability for any particular purpose and disclaims all responsibility and all liability (including without limitation, liability in negligence) for all expenses, losses, damages (including indirect or consequential damage) and costs that may occur as a result of the product being inaccurate or incomplete in any way or for any reason.

© Crown and Council Copyright Reserved 2015

Geocentric Datum of Australia 1994 (GDA94)

Path: W:\Common\Geo\Projects Secure\140153\_Planning\_Scheme\_Amendments\Round1\PIP\_Amendments\Maps\Schedule3\SCC\_PS\_PIP\_Stormwater\_LPA\_Portrait.mxd