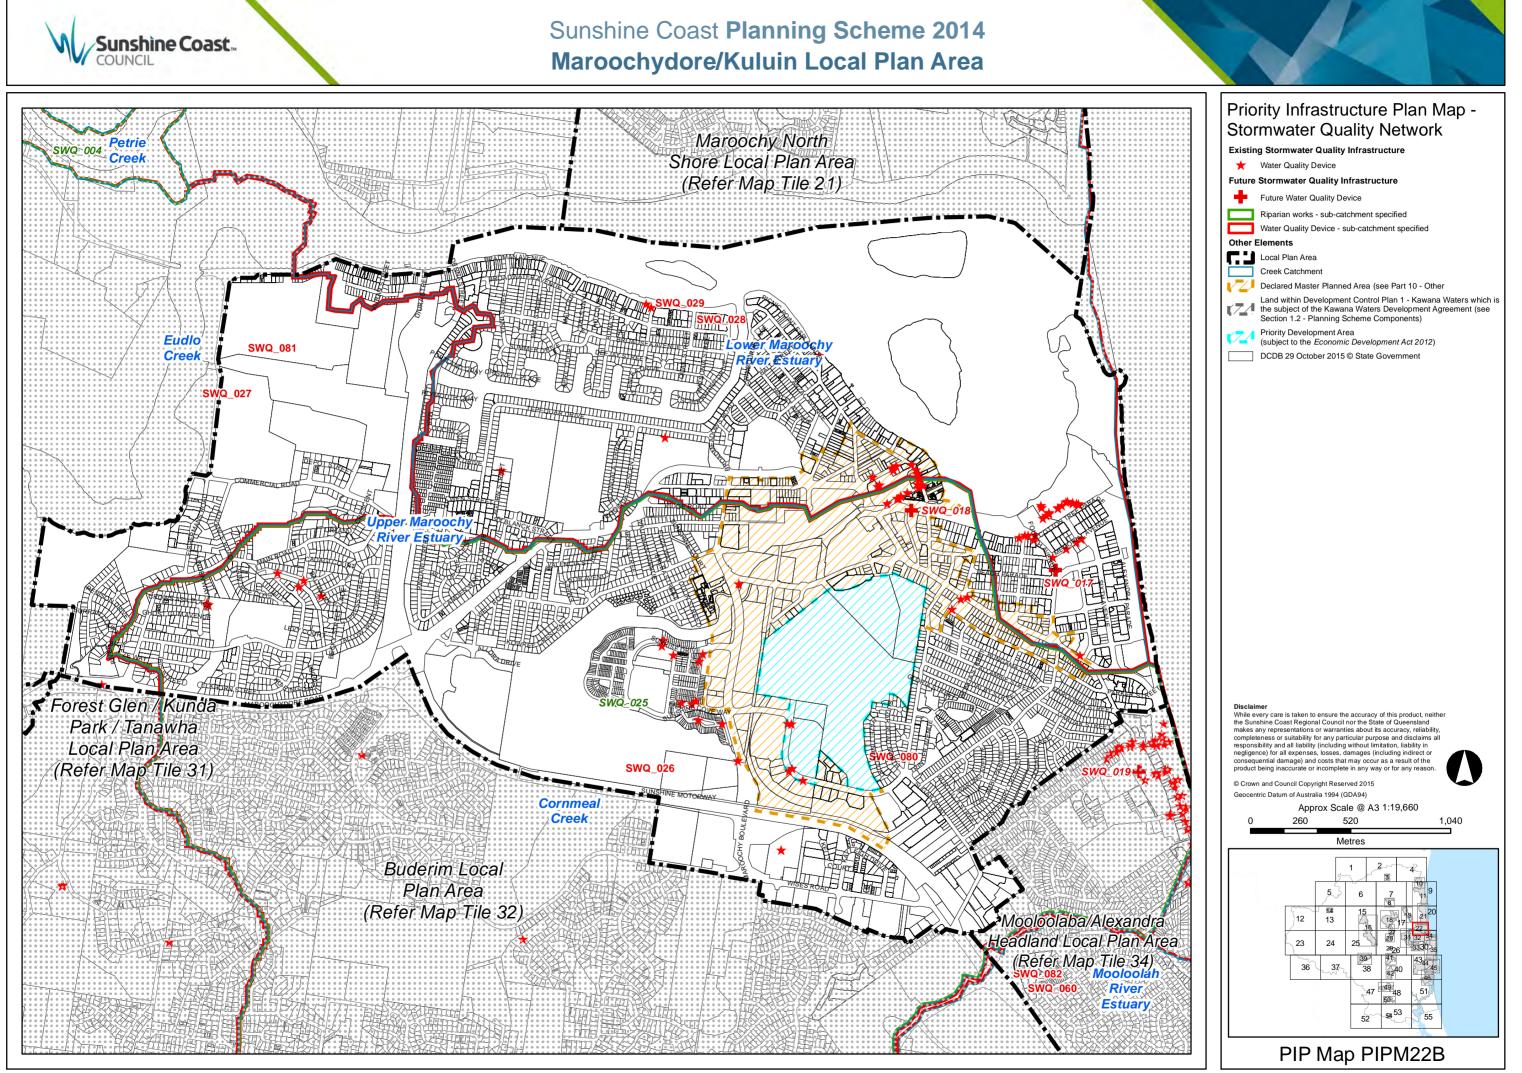

**PIP Map PIPM21B** 

### Priority Infrastructure Plan Map -Stormwater Quality Network

Existing Stormwater Quality Infrastructure

★ Water Quality Device

Future Stormwater Quality Infrastructure

Future Water Quality Device +

Riparian works - sub-catchment specified Water Quality Device - sub-catchment specified

Other Elements Local Plan Area Boundary

Creek Catchment

Clared Master Planned Area (see Part 10 - Other Plans)

Land within Development Control Plan 1 - Kawana Waters which is the subject of the Kawana Waters Development Agreement (see Section 1.2 - Planning Scheme Components)

Priority Development Area (subject to the *Economic Development Act* 2012) VZJ

DCDB 29 October 2015 © State Government 