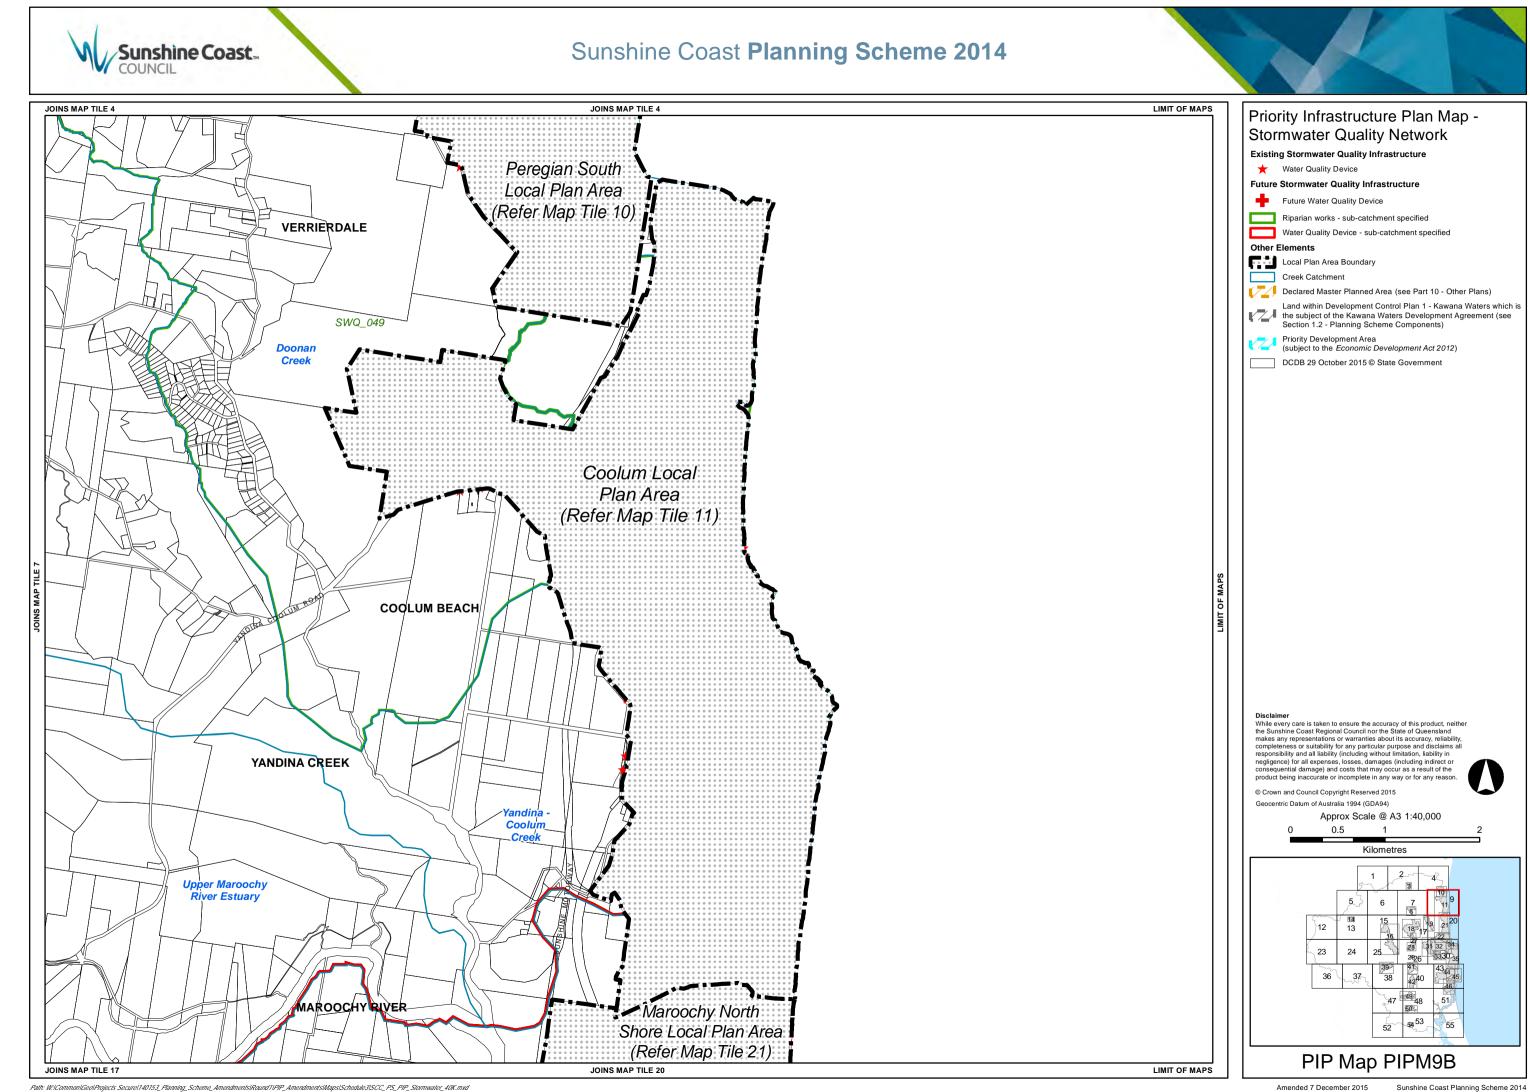

## Priority Infrastructure Plan Map -Stormwater Quality Network

Existing Stormwater Quality Infrastructure

★ Water Quality Device

Future Stormwater Quality Infrastructure

Future Water Quality Device +

Riparian works - sub-catchment specified Water Quality Device - sub-catchment specified

- the subject of the Kawana Waters Development Agreement (see Section 1.2 Planning Scheme Components)
  - Priority Development Area (subject to the *Economic Development Act* 2012) VZJ

н

Other Elements

Local Plan Area Boundary

Creek Catchment

DCDB 29 October 2015 © State Government

Clared Master Planned Area (see Part 10 - Other Plans)

Land within Development Control Plan 1 - Kawana Waters which is

### Disclaimer

Disclaimer While every care is taken to ensure the accuracy of this product, neither the Sunshine Coast Regional Council nor the State of Queensland makes any representations or warranties about its accuracy, reliability, completeness or suitability for any particular purpose and disclaims all responsibility and all liability (including without limitation, liability in negligence) for all expenses, losses, damages (including indirect or consequential damage) and costs that may occur as a result of the product being inaccurate or incomplete in any way or for any reason.