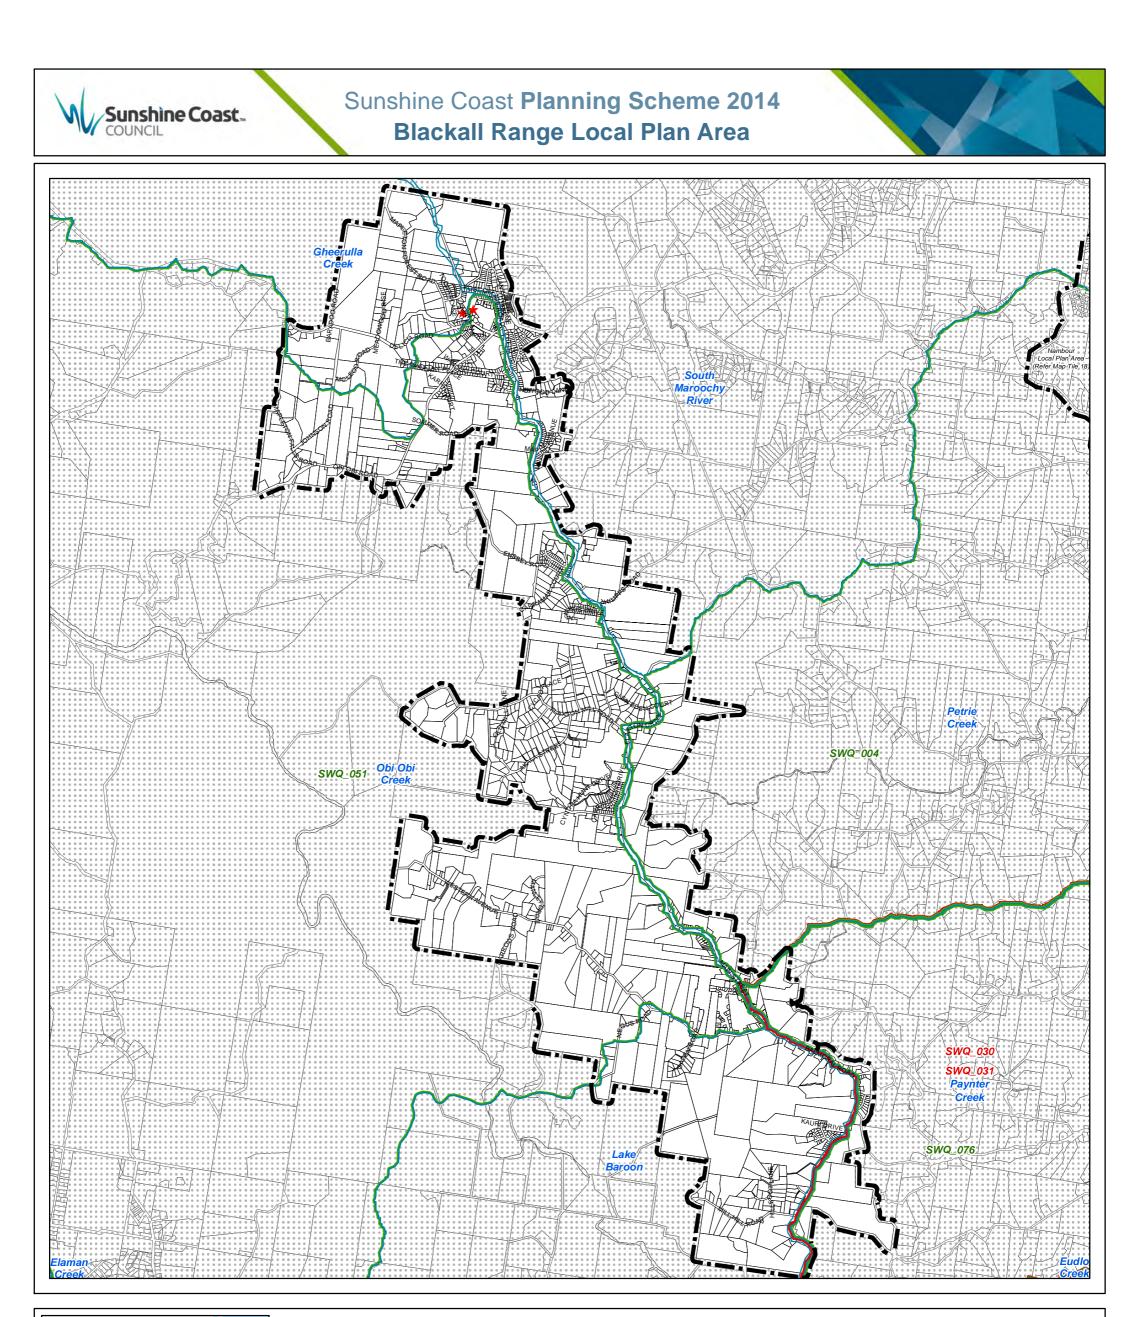

**PIP Map PIPM16B** 

## Priority Infrastructure Plan Map -Stormwater Quality Network

Existing Stormwater Quality Infrastructure

★ Water Quality Device

Future Stormwater Quality Infrastructure

Future Water Quality Device +

Riparian works - sub-catchment specified 

the subject of the Kawana Waters Development Agreement (see Section 1.2 - Planning Scheme Components) Water Quality Device - sub-catchment specified

Priority Development Area (subject to the *Economic Development Act* 2012) 1/2/

Local Plan Area Boundary

Creek Catchment

Other Elements

L.

DCDB 29 October 2015 © State Government

Clared Master Planned Area (see Part 10 - Other Plans)

Land within Development Control Plan 1 - Kawana Waters which is

### Disclaimer

Disclaimer While every care is taken to ensure the accuracy of this product, neither the Sunshine Coast Regional Council nor the State of Queensland makes any representations or warranties about its accuracy, reliability, completeness or suitability for any particular purpose and disclaims all responsibility and all liability (including without limitation, liability in negligence) for all expenses, losses, damages (including indirect or consequential damage) and costs that may occur as a result of the product being inaccurate or incomplete in any way or for any reason.