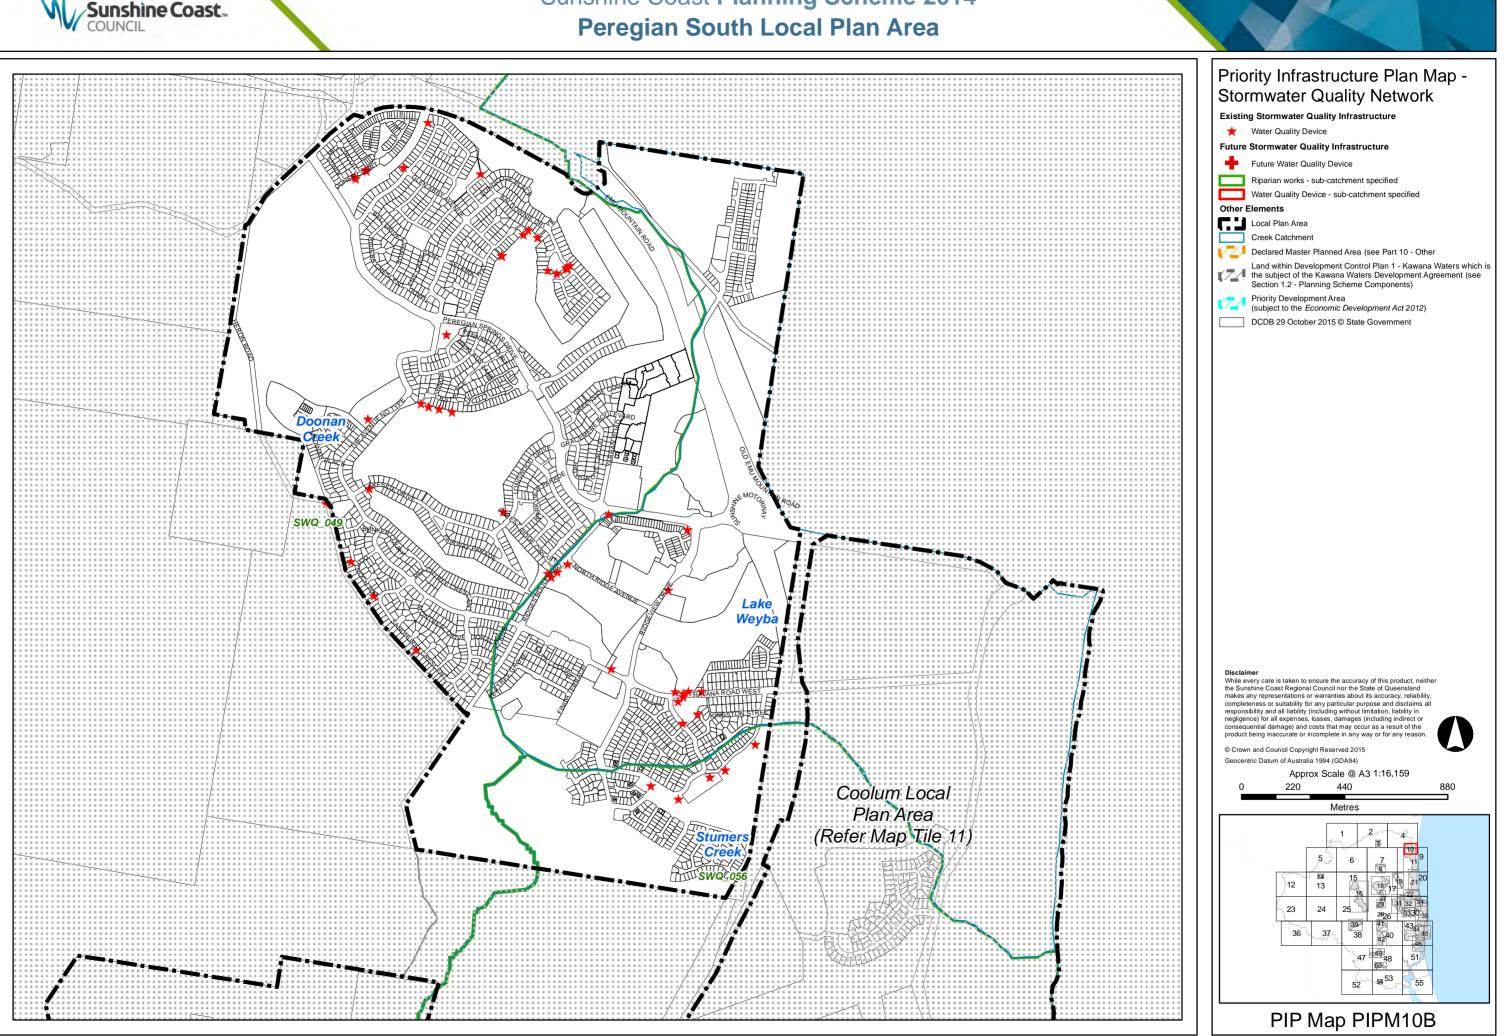

# Sunshine Coast Planning Scheme 2014 **Peregian South Local Plan Area**

**PIP Map PIPM11B** 

## Priority Infrastructure Plan Map -Stormwater Quality Network

Existing Stormwater Quality Infrastructure

★ Water Quality Device

Future Stormwater Quality Infrastructure

Future Water Quality Device +

Riparian works - sub-catchment specified Water Quality Device - sub-catchment specified

- the subject of the Kawana Waters Development Agreement (see Section 1.2 Planning Scheme Components)
  - Priority Development Area (subject to the *Economic Development Act* 2012) VZJ

н

Other Elements

Local Plan Area Boundary

Creek Catchment

DCDB 29 October 2015 © State Government

Clared Master Planned Area (see Part 10 - Other Plans)

Land within Development Control Plan 1 - Kawana Waters which is

### Disclaimer

Disclaimer While every care is taken to ensure the accuracy of this product, neither the Sunshine Coast Regional Council nor the State of Queensland makes any representations or warranties about its accuracy, reliability, completeness or suitability for any particular purpose and disclaims all responsibility and all liability (including without limitation, liability in negligence) for all expenses, losses, damages (including indirect or consequential damage) and costs that may occur as a result of the product being inaccurate or incomplete in any way or for any reason.