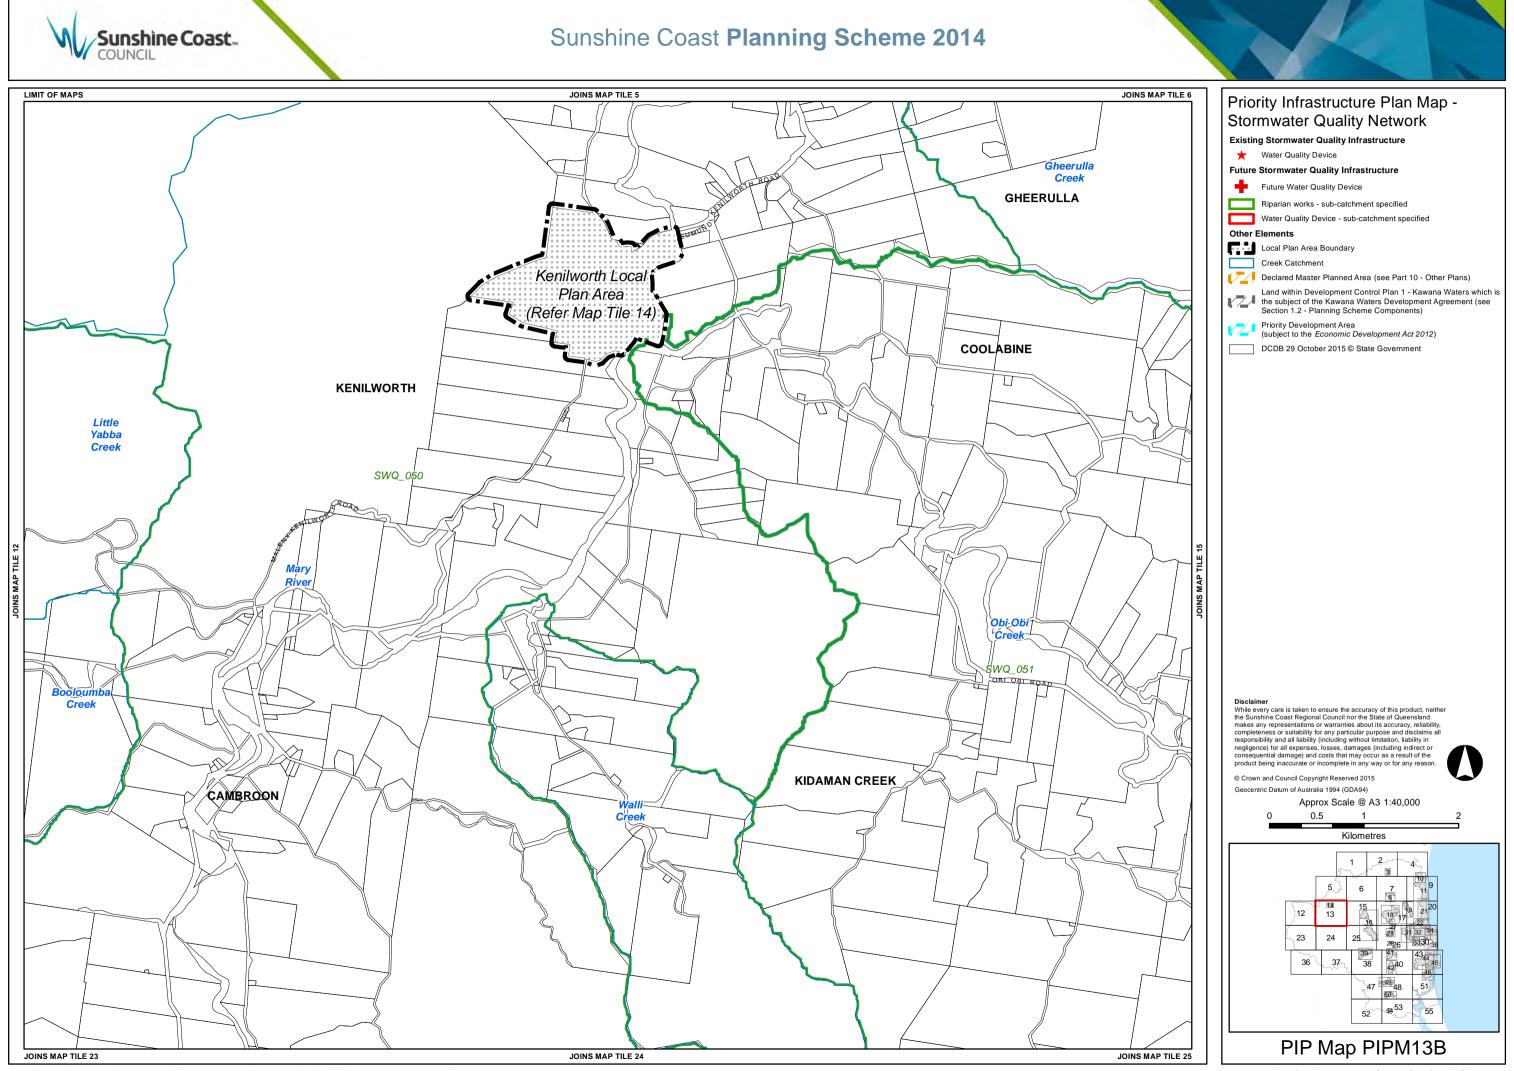

### Priority Infrastructure Plan Map -Stormwater Quality Network

Existing Stormwater Quality Infrastructure

★ Water Quality Device

Future Stormwater Quality Infrastructure

Future Water Quality Device +

Riparian works - sub-catchment specified Water Quality Device - sub-catchment specified

Other Elements Local Plan Area Boundary

Creek Catchment

Clared Master Planned Area (see Part 10 - Other Plans)

Land within Development Control Plan 1 - Kawana Waters which is the subject of the Kawana Waters Development Agreement (see Section 1.2 - Planning Scheme Components)

Priority Development Area (subject to the *Economic Development Act* 2012) VZJ

DCDB 29 October 2015 © State Government 

### Disclaimer

Disclaimer While every care is taken to ensure the accuracy of this product, neither the Sunshine Coast Regional Council nor the State of Queensland makes any representations or warranties about its accuracy, reliability, completeness or suitability for any particular purpose and disclaims all responsibility and all liability (including without limitation, liability in negligence) for all expenses, losses, damages (including indirect or consequential damage) and costs that may occur as a result of the product being inaccurate or incomplete in any way or for any reason.

© Crown and Council Copyright Reserved 2015

Geocentric Datum of Australia 1994 (GDA94)

Path: W:\Common\Geo\Projects Secure\140153\_Planning\_Scheme\_Amendments\Round1\PIP\_Amendments\Maps\Schedule3\SCC\_PS\_PIP\_Stormwater\_LPA\_Portrait.mxd