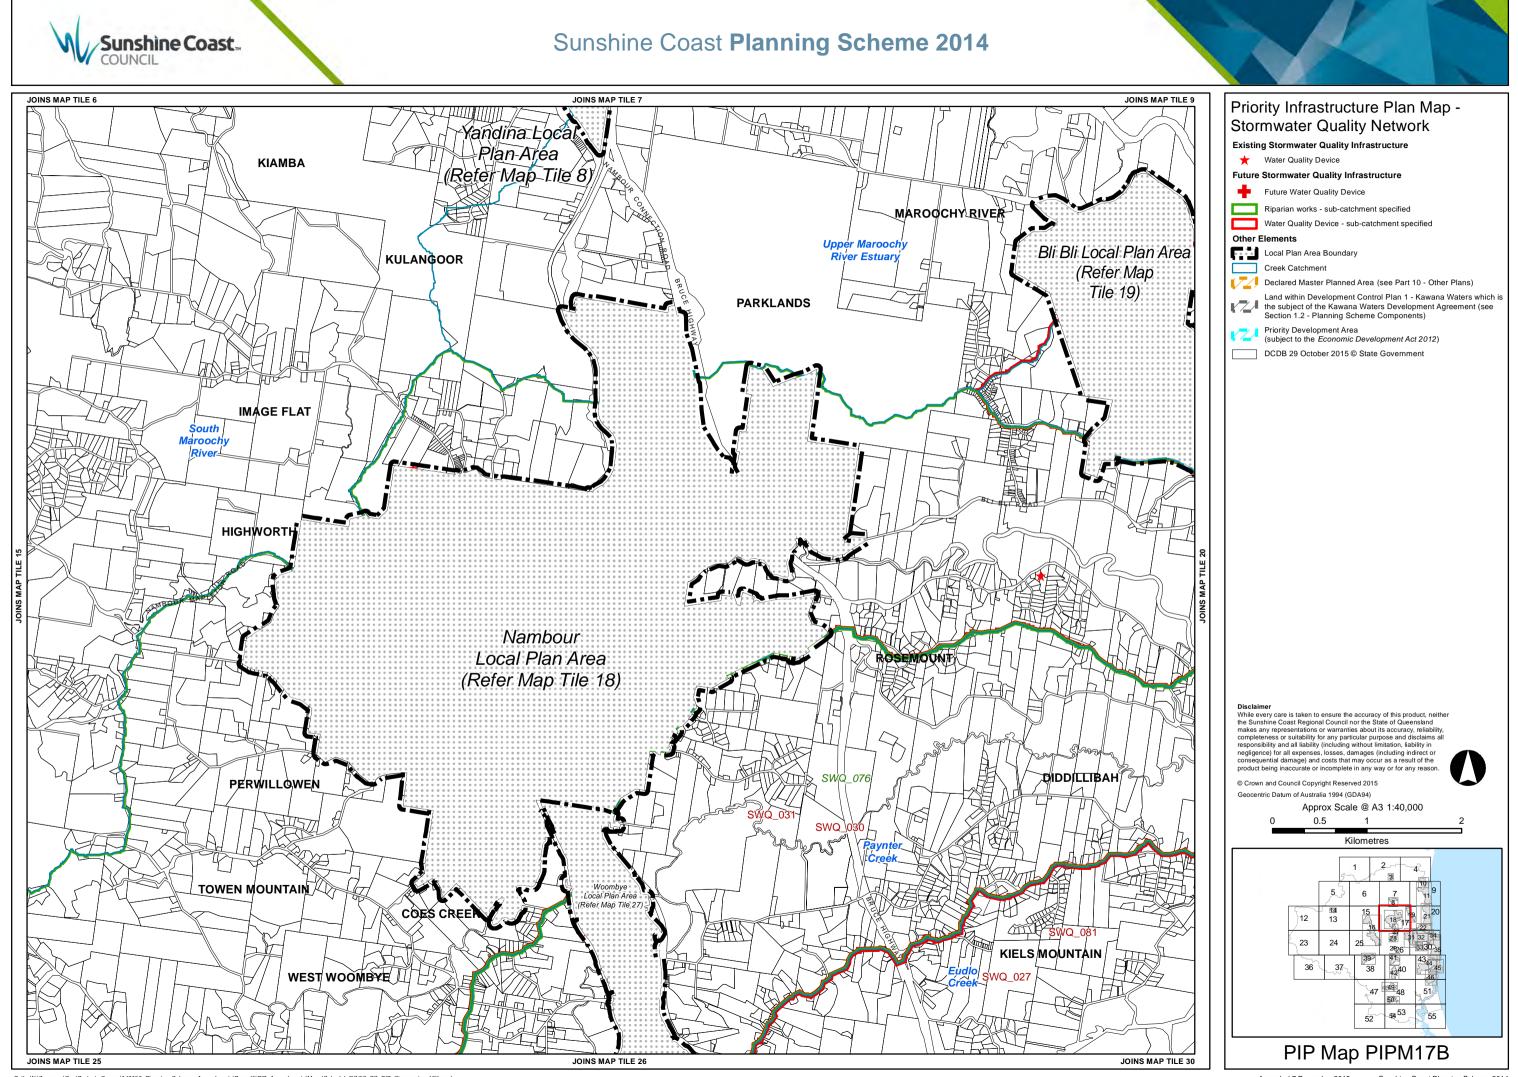

Path: WilCommoniGeolProjects Secure\140153, Planning\_Scheme\_Amendments\Round11PIP\_Amendments\Naps\Schedule3\SCC\_PS\_PIP\_Stormwate\_40K.mxd

Amended 7 December 2015

PIP Map PIPM19B

## Priority Infrastructure Plan Map -Stormwater Quality Network

Existing Stormwater Quality Infrastructure

★ Water Quality Device

Future Stormwater Quality Infrastructure

- Future Water Quality Device +
- Riparian works sub-catchment specified Water Quality Device - sub-catchment specified
- the subject of the Kawana Waters Development Agreement (see Section 1.2 Planning Scheme Components)
  - Priority Development Area (subject to the *Economic Development Act* 2012) VZJ

Other Elements

н

Local Plan Area Boundary

Creek Catchment

DCDB 29 October 2015 © State Government

Clared Master Planned Area (see Part 10 - Other Plans)

Land within Development Control Plan 1 - Kawana Waters which is

### Disclaimer

Disclaimer While every care is taken to ensure the accuracy of this product, neither the Sunshine Coast Regional Council nor the State of Queensland makes any representations or warranties about its accuracy, reliability, completeness or suitability for any particular purpose and disclaims all responsibility and all liability (including without limitation, liability in negligence) for all expenses, losses, damages (including indirect or consequential damage) and costs that may occur as a result of the product being inaccurate or incomplete in any way or for any reason.