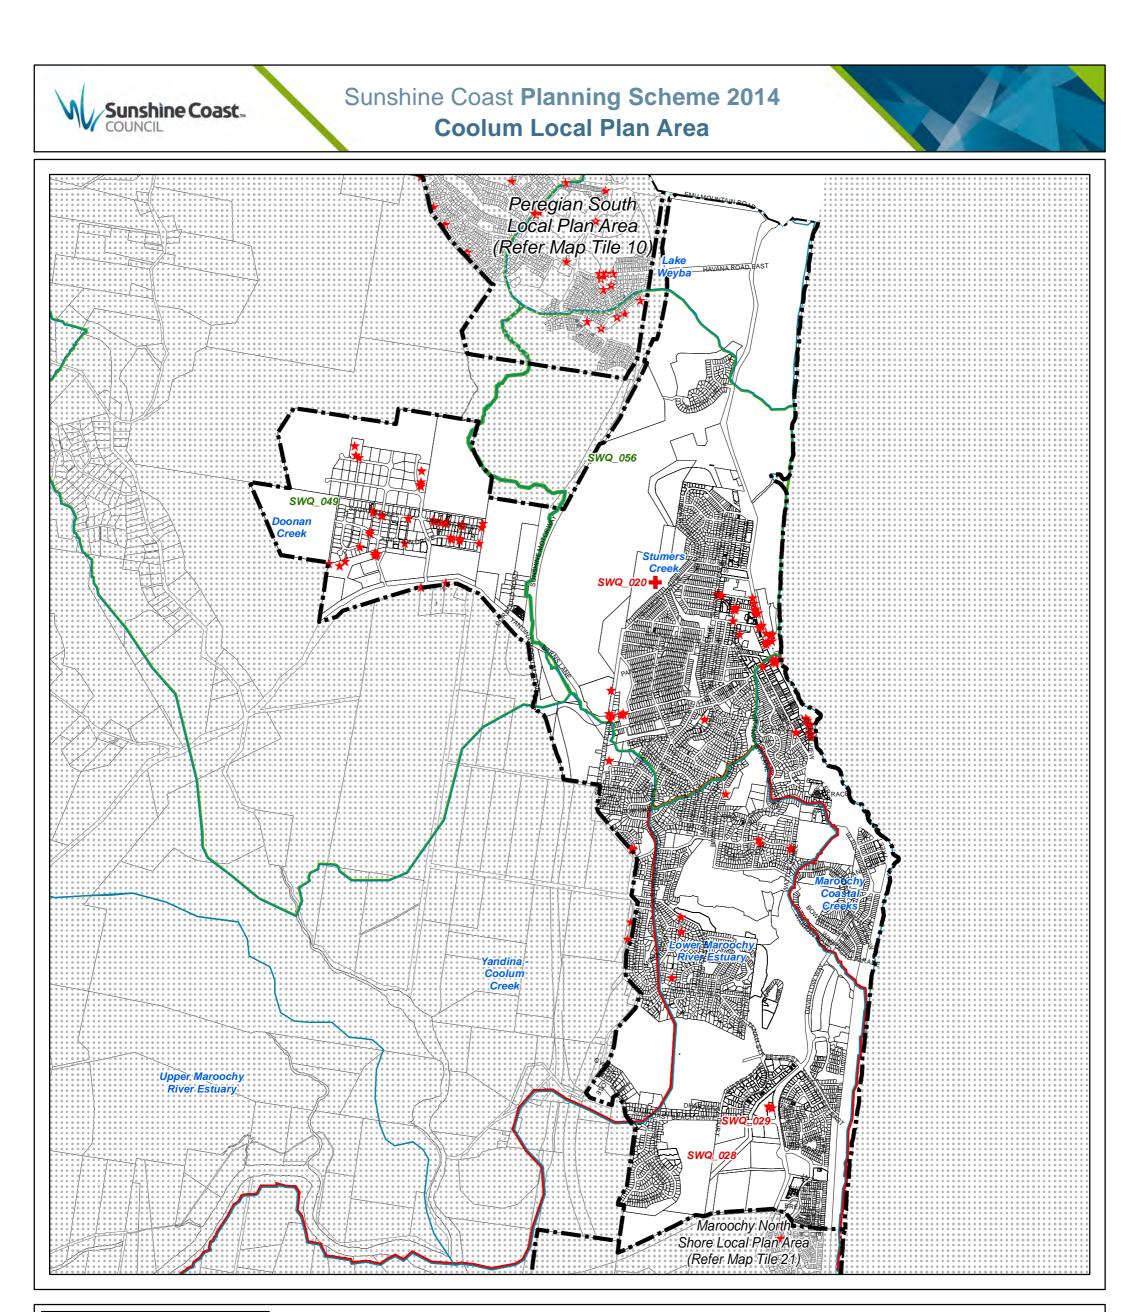

**PIP Map PIPM16B** 

## Priority Infrastructure Plan Map -Stormwater Quality Network

Existing Stormwater Quality Infrastructure

★ Water Quality Device

Future Stormwater Quality Infrastructure

Future Water Quality Device +

Riparian works - sub-catchment specified 

the subject of the Kawana Waters Development Agreement (see Section 1.2 - Planning Scheme Components) Water Quality Device - sub-catchment specified

Priority Development Area (subject to the *Economic Development Act* 2012) 1/2/

Local Plan Area Boundary

Creek Catchment

Other Elements

L.

DCDB 29 October 2015 © State Government

Clared Master Planned Area (see Part 10 - Other Plans)

Land within Development Control Plan 1 - Kawana Waters which is

### Disclaimer

Disclaimer While every care is taken to ensure the accuracy of this product, neither the Sunshine Coast Regional Council nor the State of Queensland makes any representations or warranties about its accuracy, reliability, completeness or suitability for any particular purpose and disclaims all responsibility and all liability (including without limitation, liability in negligence) for all expenses, losses, damages (including indirect or consequential damage) and costs that may occur as a result of the product being inaccurate or incomplete in any way or for any reason.