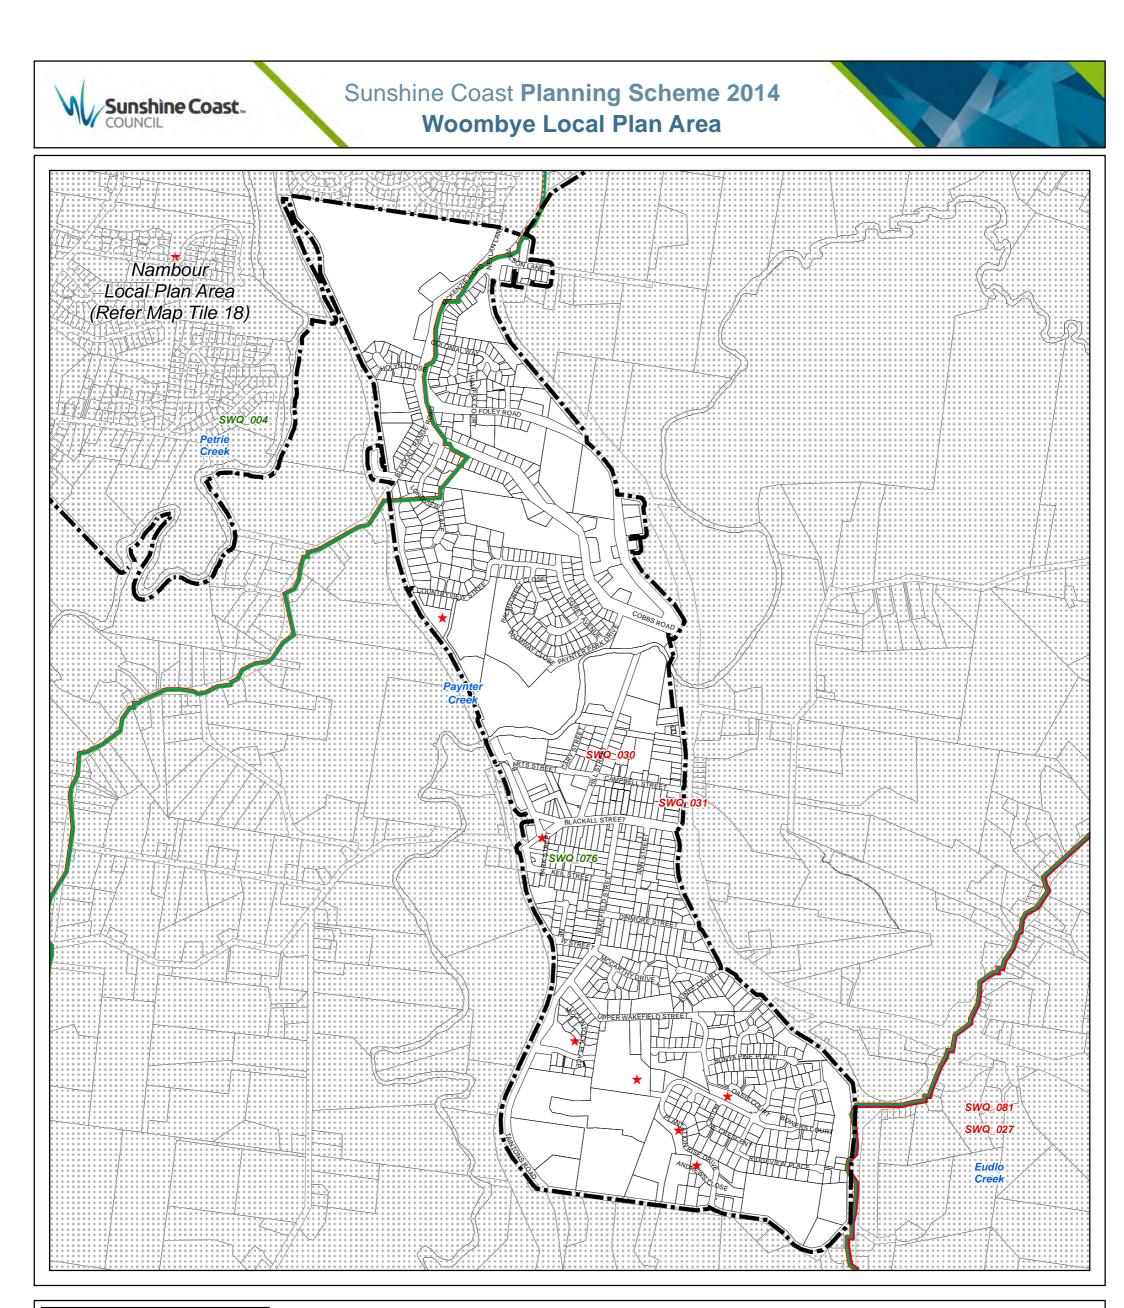

Path: WilCommonlGeolProjects Secure(140153\_Planning\_Scheme\_AmendmentsIRound11PIP\_AmendmentsIMapsISchedule3ISCC\_PS\_PIP\_Stormwater\_40K.mxd

**PIP Map PIPM27B** 

### Priority Infrastructure Plan Map -Stormwater Quality Network

Existing Stormwater Quality Infrastructure

★ Water Quality Device

Future Stormwater Quality Infrastructure

Future Water Quality Device +

Riparian works - sub-catchment specified 

the subject of the Kawana Waters Development Agreement (see Section 1.2 - Planning Scheme Components) Water Quality Device - sub-catchment specified

Priority Development Area (subject to the *Economic Development Act* 2012) 121 

Local Plan Area Boundary

Creek Catchment

Other Elements

L.

DCDB 29 October 2015 © State Government

Clared Master Planned Area (see Part 10 - Other Plans)

Land within Development Control Plan 1 - Kawana Waters which is

### Disclaimer

Disclaimer While every care is taken to ensure the accuracy of this product, neither the Sunshine Coast Regional Council nor the State of Queensland makes any representations or warranties about its accuracy, reliability, completeness or suitability for any particular purpose and disclaims all responsibility and all liability (including without limitation, liability in negligence) for all expenses, losses, damages (including indirect or consequential damage) and costs that may occur as a result of the product being inaccurate or incomplete in any way or for any reason.

© Crown and Council Copyright Reserved 2015

Geocentric Datum of Australia 1994 (GDA94)

Path: W:\Common\Geo\Projects Secure\140153\_Planning\_Scheme\_Amendments\Round1\PIP\_Amendments\Maps\Schedule3\SCC\_PS\_PIP\_Stormwater\_LPA\_Portrait.mxd