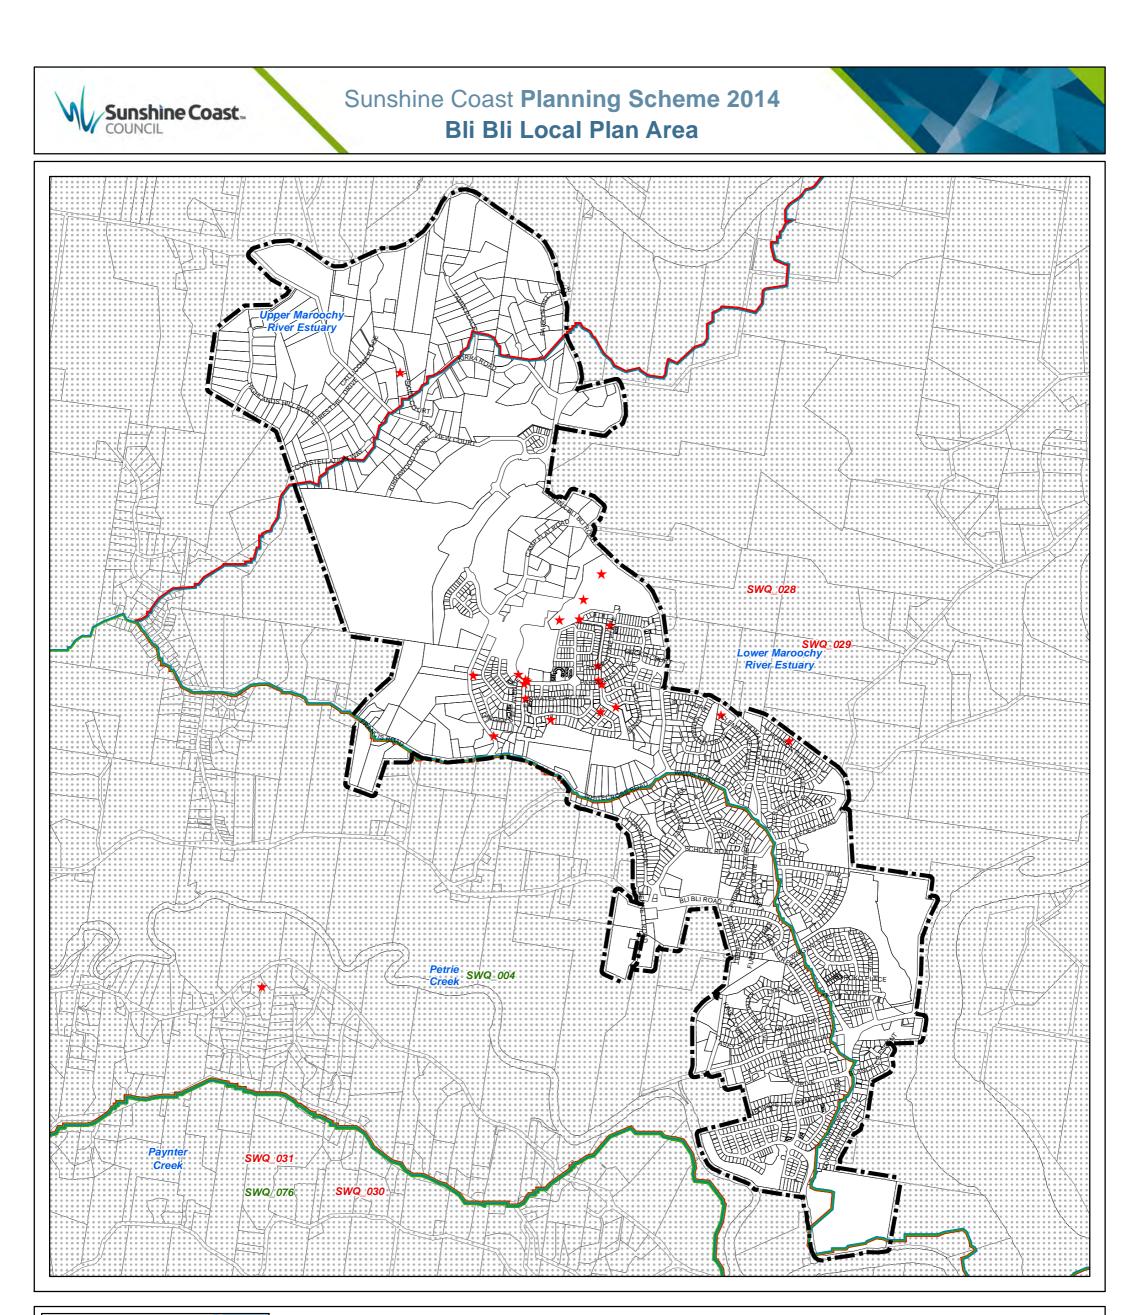

Path: WilCommoniGeolProjects Secure\140153, Planning\_Scheme\_Amendments\Round11PIP\_Amendments\Naps\Schedule3\SCC\_PS\_PIP\_Stormwate\_40K.mxd

Amended 7 December 2015

PIP Map PIPM19B

## Priority Infrastructure Plan Map -Stormwater Quality Network

Existing Stormwater Quality Infrastructure

★ Water Quality Device

Future Stormwater Quality Infrastructure

- Future Water Quality Device +
- Riparian works sub-catchment specified Water Quality Device - sub-catchment specified
- the subject of the Kawana Waters Development Agreement (see Section 1.2 Planning Scheme Components)
  - Priority Development Area (subject to the *Economic Development Act* 2012) VZJ

Other Elements

н

Local Plan Area Boundary

Creek Catchment

DCDB 29 October 2015 © State Government

Clared Master Planned Area (see Part 10 - Other Plans)

Land within Development Control Plan 1 - Kawana Waters which is