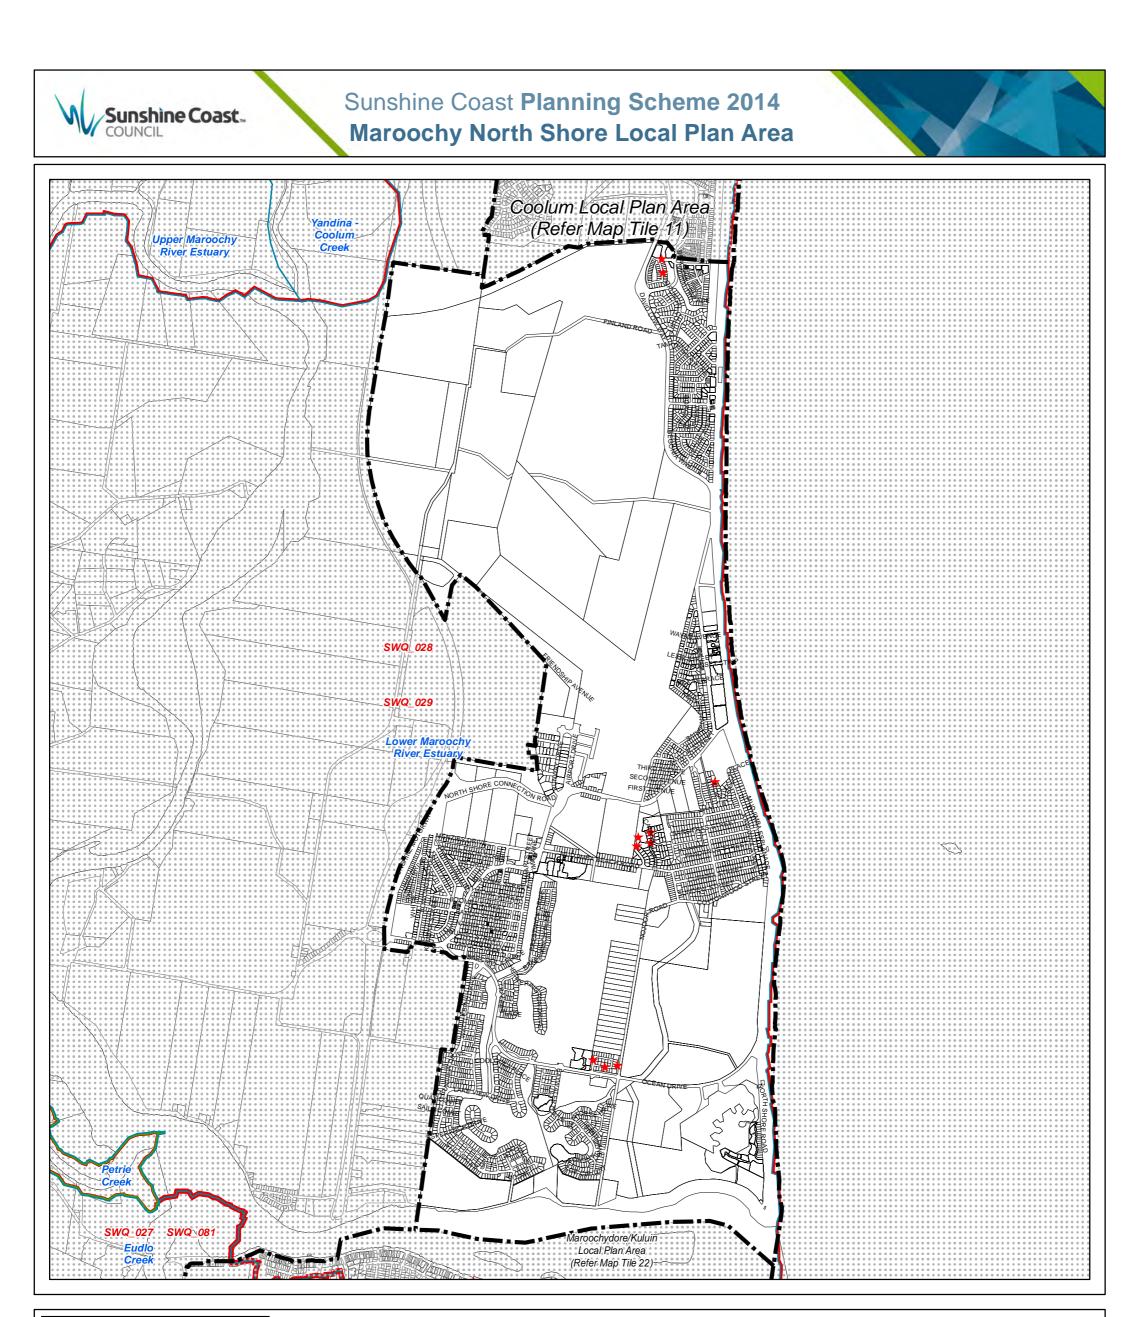

## Priority Infrastructure Plan Map -Stormwater Quality Network

Existing Stormwater Quality Infrastructure

★ Water Quality Device

Future Stormwater Quality Infrastructure

Future Water Quality Device +

Riparian works - sub-catchment specified Water Quality Device - sub-catchment specified

- the subject of the Kawana Waters Development Agreement (see Section 1.2 Planning Scheme Components)
  - Priority Development Area (subject to the *Economic Development Act* 2012) VZJ

н

Other Elements

Local Plan Area Boundary

Creek Catchment

DCDB 29 October 2015 © State Government

Clared Master Planned Area (see Part 10 - Other Plans)

Land within Development Control Plan 1 - Kawana Waters which is

### Disclaimer

Disclaimer While every care is taken to ensure the accuracy of this product, neither the Sunshine Coast Regional Council nor the State of Queensland makes any representations or warranties about its accuracy, reliability, completeness or suitability for any particular purpose and disclaims all responsibility and all liability (including without limitation, liability in negligence) for all expenses, losses, damages (including indirect or consequential damage) and costs that may occur as a result of the product being inaccurate or incomplete in any way or for any reason.