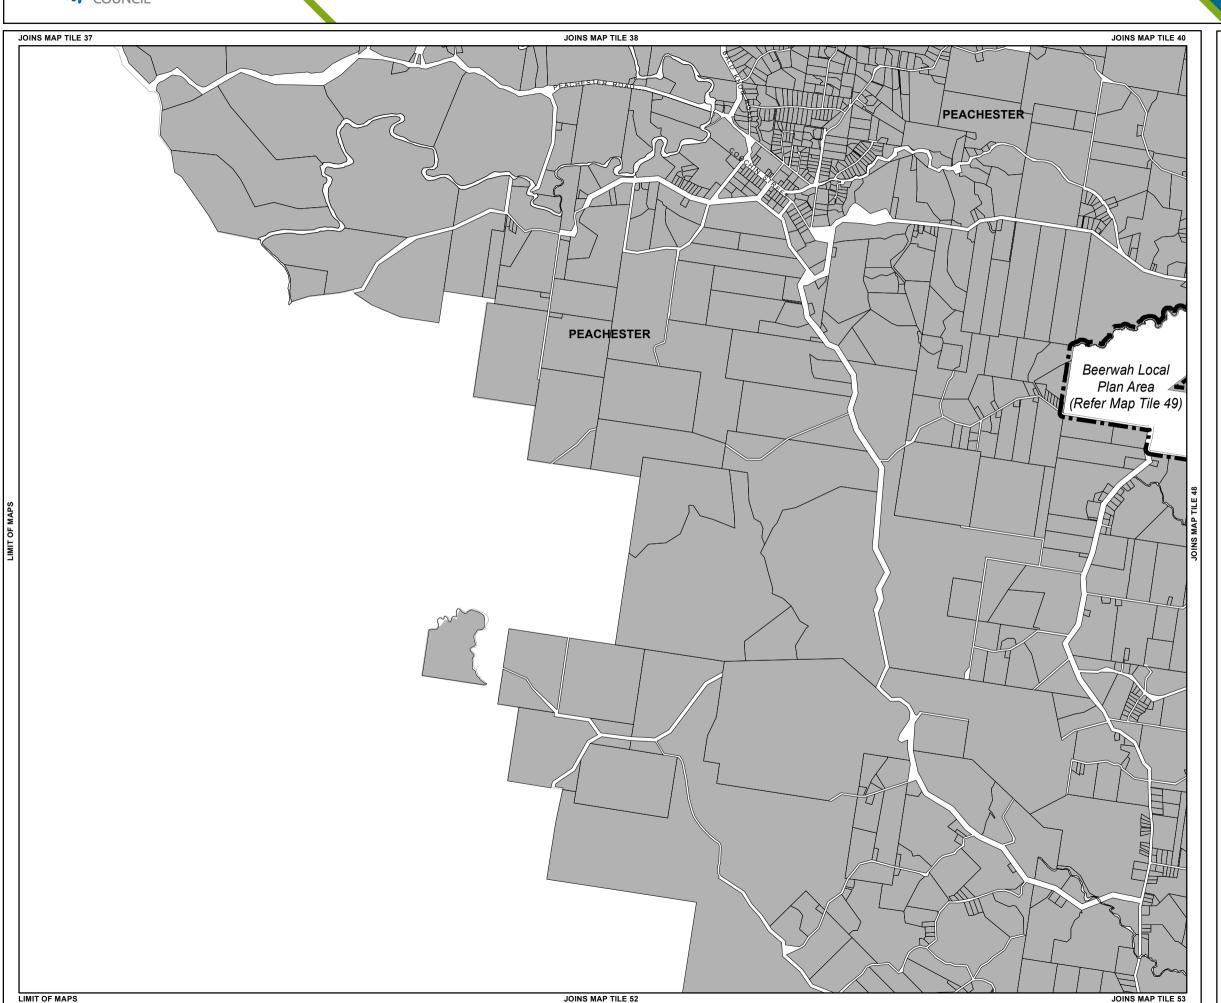

### Height of Buildings and Structures Overlay Map

# Maximum Height of Buildings and Structures

Note 2 — The Height of Buildings and Structures Overlay Maps show the maximum height limit for development on a particular site. A lower height limit may be required in a Local Plan Code or Use Code for certain parts of the site e.g. buildings may be required to be stepped, or observe lower height limits along site frontages.

Note  $3-\ln$  certain circumstances pre-existing development approvals may override the operation of an overlay.

**JOINS MAP TILE 53** 

Disclaimer

While every care is taken to ensure the accuracy of this product, neither the Sunshine Coast Regional Council nor the State of Queensland makes any representations or warranties about its accuracy, reliability, completeness or suitability for any particular purpose and disclaims all responsibility and all liability (including without limitation, liability in negligence) for all expenses, losses, damages (including indirect or consequential damage) and costs that may occur as a result of the product being inaccurate or incomplete in any way or for any reason.