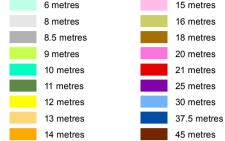

Priority Development Area (subject to the *Economic Development Act 2012*)

DCDB 24 April 2018 © State Government

Note 1 — For development on a site within a flooding and inundation area as identified on a Flood Hazard Overlay Map, the maximum height of a building or structure is calculated in accordance with the formula in PO2 in Table 8.2.8.3.1 (Performance outcomes and acceptable outcomes for assessable development) of the Height of buildings and structures overlay code.