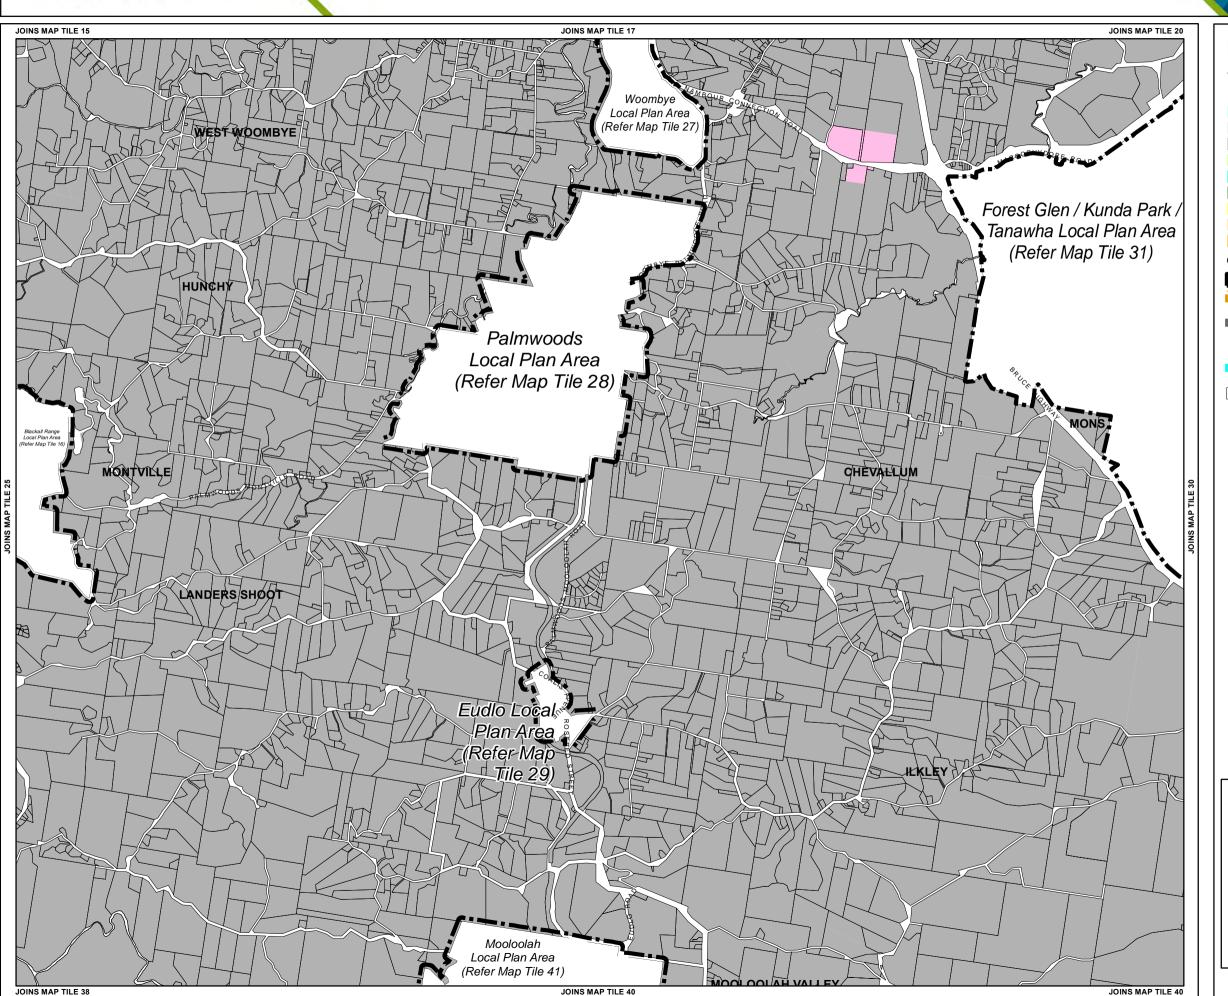

### Other Elements

Local Plan Area Boundary

Declared Master Planned Area (see Part 10 - Other Plans)

Land within Development Control Plan 1 - Kawana Waters which is the subject of the Kawana Waters Development Agreement (see Section 1.2 - Planning

Priority Development Area (subject to the *Economic Development Act 2012*)

DCDB 6 March 2019 © State Government

Note 1 — For development on a site within a flooding and inundation area as identified on a Flood Hazard Overlay Map, the maximum height of a building or structure is calculated in accordance with the formula in PO2 in Table 8.2.8.3.1 (Performance outcomes and acceptable outcomes for assessable development) of the Height of buildings and structures overlay code.

Note 2 — The Height of Buildings and Structures Overlay Maps show the maximum height limit for development on a particular site. A lower height limit may be required in a Local Plan Code or Use Code for certain parts of the site e.g. buildings may be required to be stepped, or observe lower height limits along site frontages.

Note 3 — In certain circumstances pre-existing development approvals may override the operation of an overlay.

Disclaimer

While every care is taken to ensure the accuracy of this product, neither the Sunshine Coast Regional Council nor the State of Queensland makes any representations or warranties about its accuracy, reliability, completeness or suitability for any particular purpose and disclaims all responsibility and all liability (including without limitation, liability in negligence) for all expenses, losses, damages (including indirect or consequential damage) and costs that may occur as a result of the product being inaccurate or incomplete in any way or for any reason.