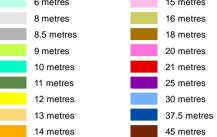

Priority Development Area (subject to the *Economic Development Act 2012*)

DCDB 6 March 2019 © State Government

Note 1 — For development on a site within a flooding and inundation area as identified on a Flood Hazard Overlay Map, the maximum height of a building or structure is calculated in accordance with the formula in PO2 in Table 8.2.8.3.1 (Performance outcomes and acceptable outcomes for assessable development) of the Height of buildings and structures overlay code.

Note 2 — The Height of Buildings and Structures Overlay Maps show the maximum height limit for development on a particular site. A lower height limit may be required in a Local Plan Code or Use Code for certain parts of the site e.g. buildings may be required to be stepped, or observe lower height limits along site frontages.