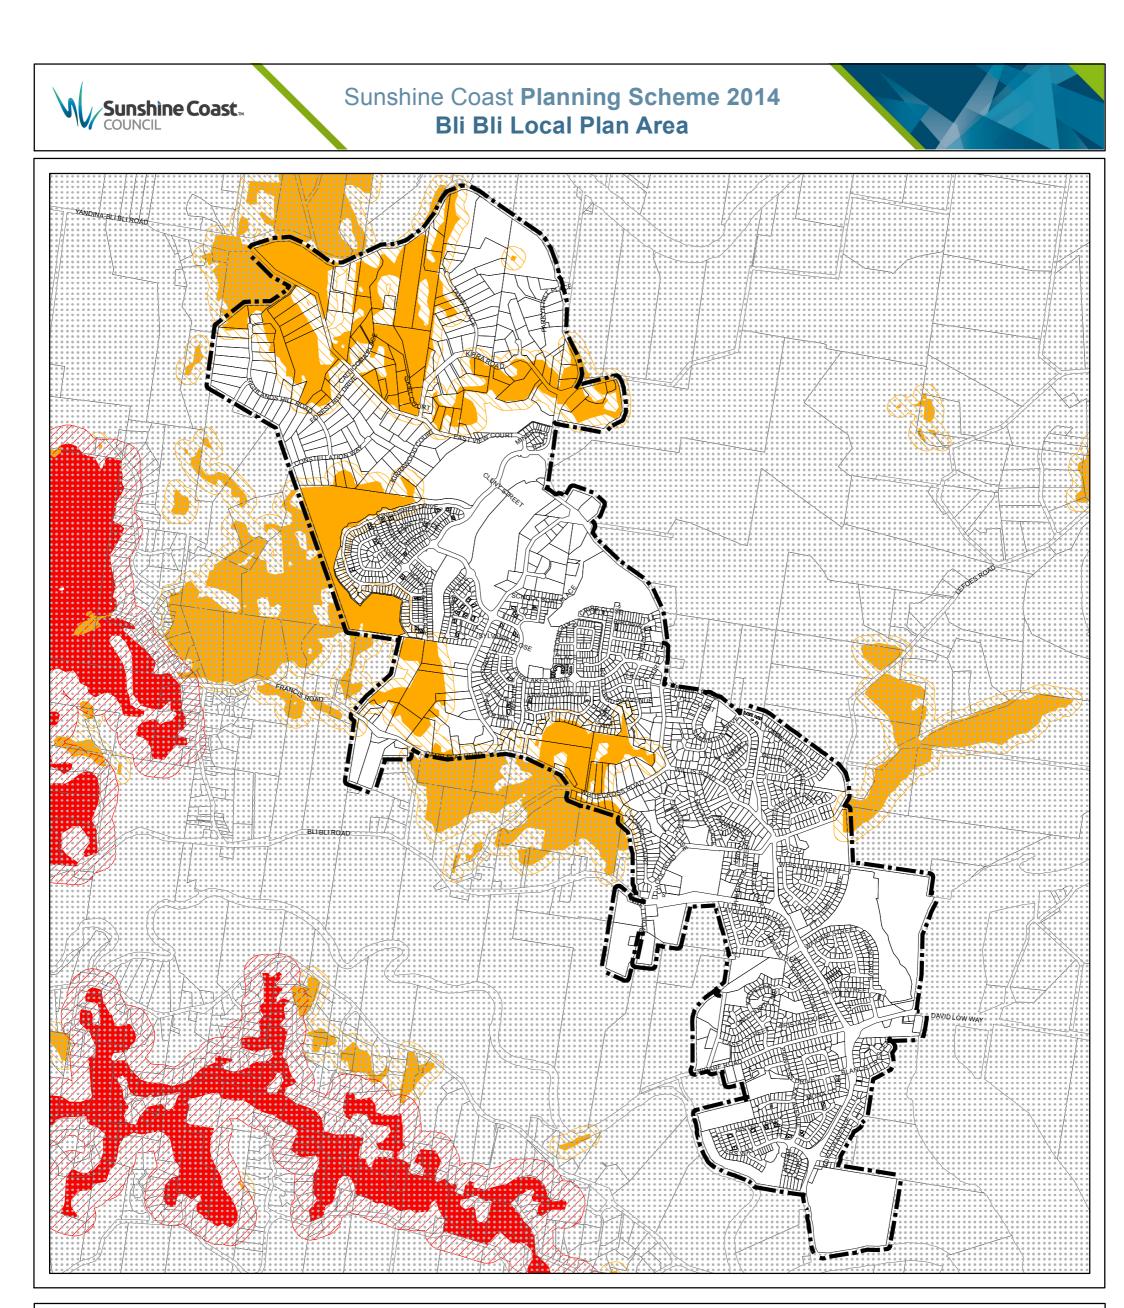

## Bushfire Hazard Overlay Map

## Land Subject to Bushfire Hazard Overlay

- Medium Bushfire Hazard Area
- Medium Bushfire Hazard Area Buffer
- High Bushfire Hazard Area
- High Bushfire Hazard Area Buffer

 $\ensuremath{\textbf{Note}}$  — Overlays provide a trigger for consideration of an overlay issue to be verified by further on-site investigations.

 $\ensuremath{\textbf{Note}}$  — In certain circumstances pre-existing development approvals may override the operation of an overlay.