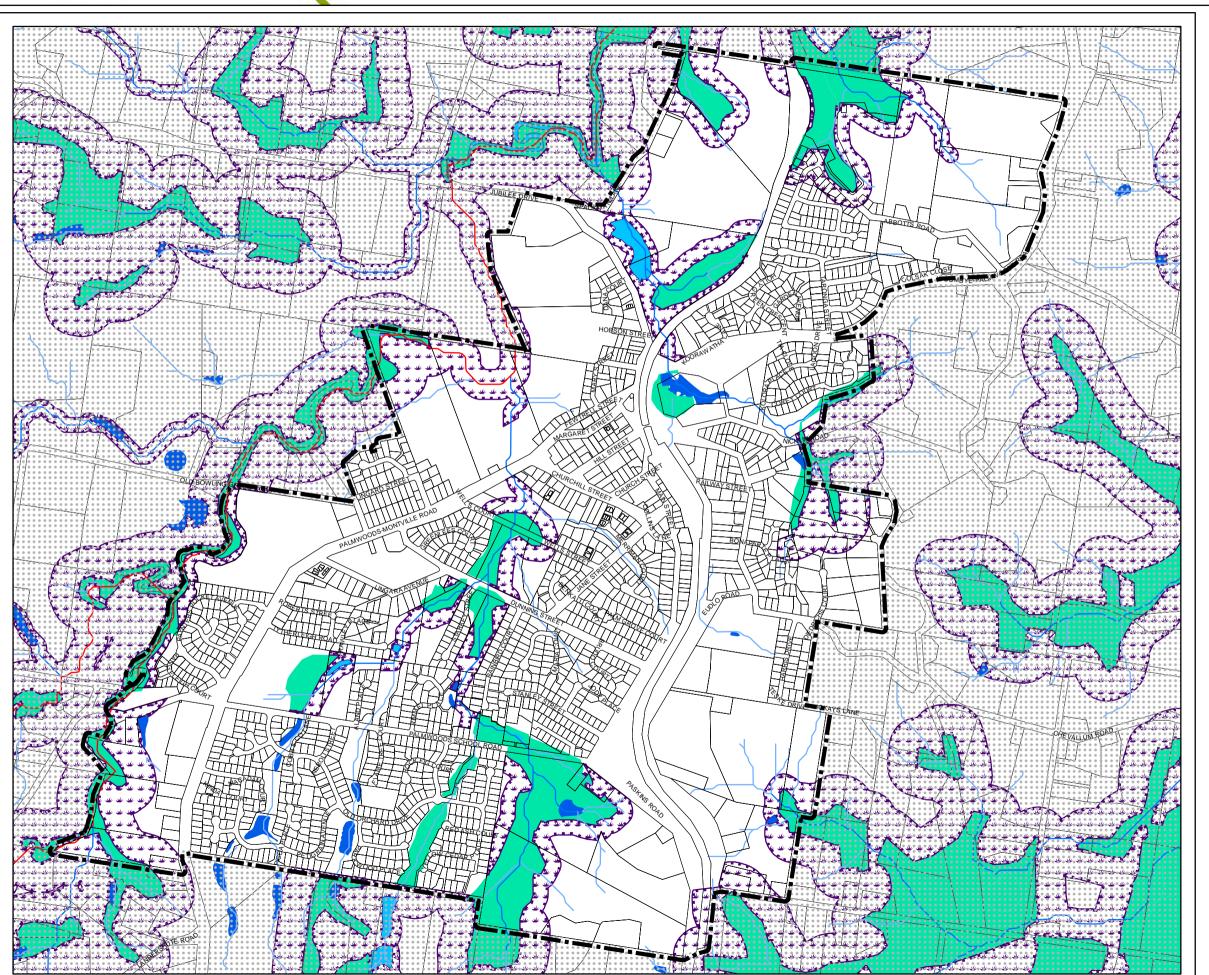

# Sunshine Coast Planning Scheme 2014 **Palmwoods Local Plan Area**

## Biodiversity, Waterways and Wetlands Overlay Map (ii)

Land Subject to Biodiversity, Waterways and

Stream Order 1 - 2

Stream Order 3 - 4

Stream Order 5 and above

Natural Waterbodies

Constructed Waterbodies

Ramsar Wetlands

## **Declared Fish Habitat Areas**

Declared Fish Habitat Area

### Riparian Areas

Riparian Protection Area

## Other Elements

Local Plan Area Boundary

Declared Master Planned Area (see Part 10 - Other Plans)

Land within Development Control Plan 1 - Kawana Waters which is the subject of the Kawana Waters Development Agreement (see Section 1.2 - Planning

Priority Development Area (subject to the *Economic Development Act 2012*)

DCDB 6 March 2019 © State Government

Disclaimer

While every care is taken to ensure the accuracy of this product, neither the Sunshine Coast Regional Council nor the State of Queensland makes any representations or warranties about its accuracy, reliability, completeness or suitability for any particular purpose and disclaims all responsibility and all liability (including without limitation, liability in negligence) for all expenses, losses, damages (including indirect or consequential damage) and costs that may occur as a result of the product being inaccurate or incomplete in any way or for any reason.

Approx Scale @ A3 1:12,621

Overlay Map OVM28C(ii)