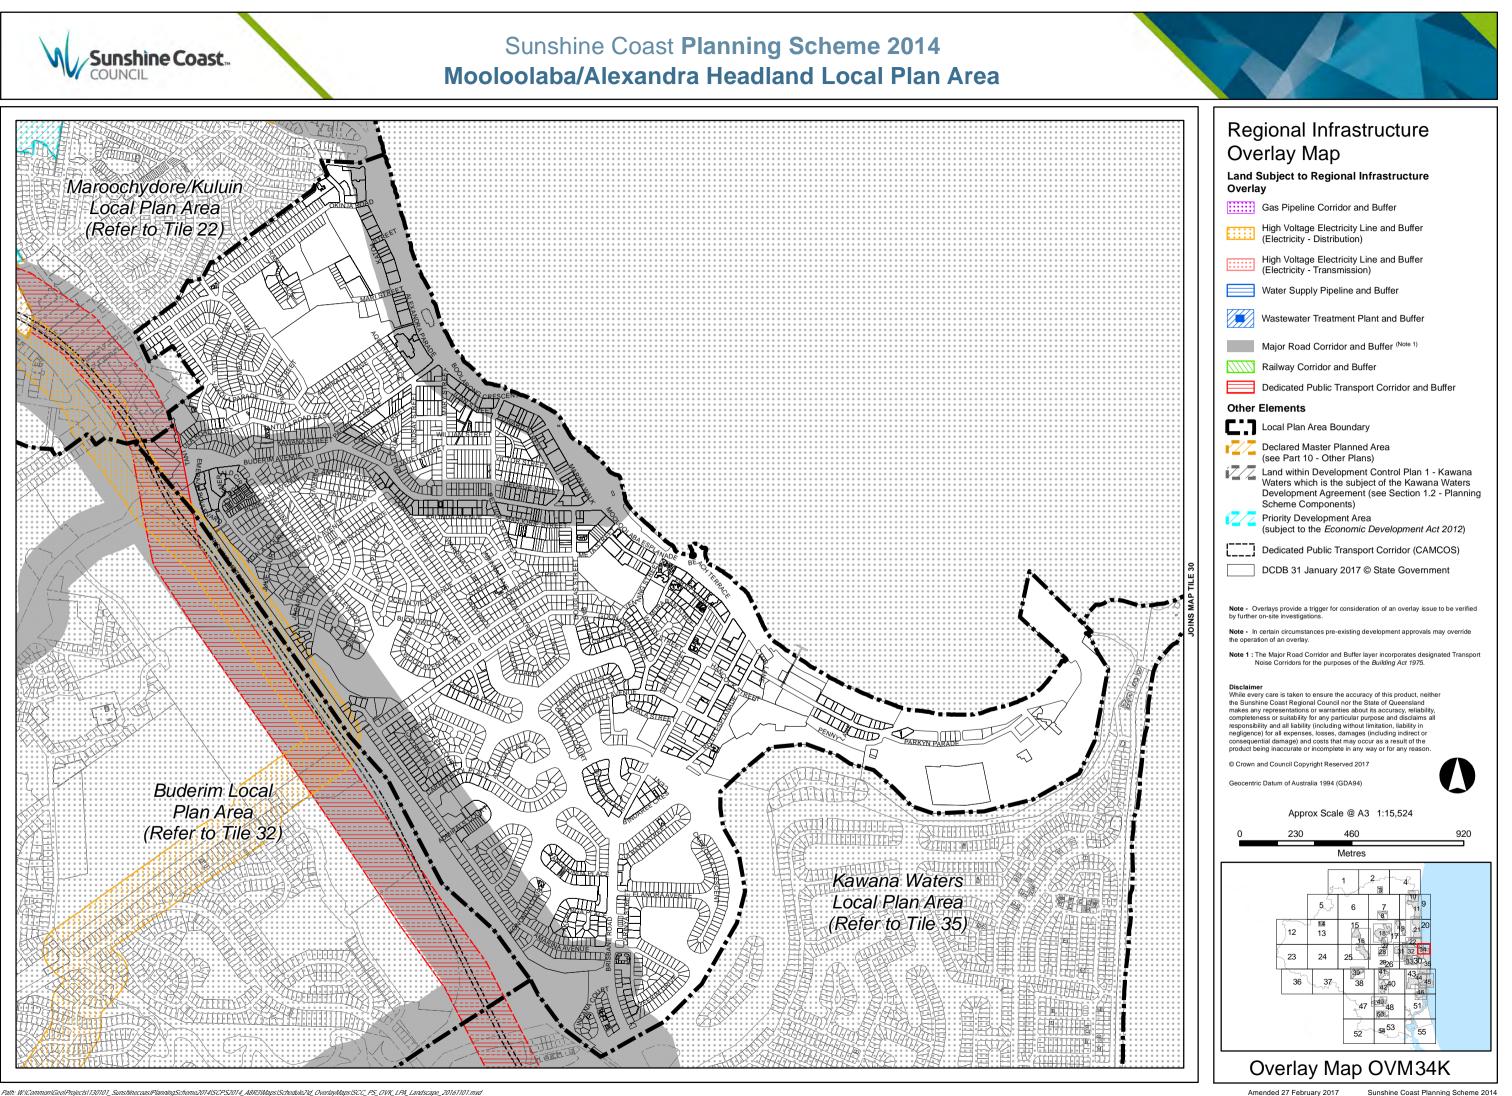

## Regional Infrastructure Overlay Map

Land Subject to Regional Infrastructure Overlay

- Gas Pipeline Corridor and Buffer
- High Voltage Electricity Line and Buffer (Electricity - Distribution)
- High Voltage Electricity Line and Buffer ..... (Electricity - Transmission)
- Water Supply Pipeline and Buffer
- Wastewater Treatment Plant and Buffer
  - Major Road Corridor and Buffer (Note 1)
  - Railway Corridor and Buffer
  - Dedicated Transit Corridor and Buffer

## **Other Elements**

Note 1 : The Major Road Corridor and Buffer layer incorporates designated Transport Noise Corridors for the purposes of the *Building Act* 1975.

Disclaimer While every care is taken to ensure the accuracy of this product, neither the Sunshine Coast Regional Council nor the State of Queensland makes any representations or warranties about its accuracy, reliability, completeness or suitability for any particular purpose and disclaims all responsibility and all lability (including without limitation, liability in negligence) for all expenses, losses, damages (including indirect or consequential damage) and costs that may occur as a result of the product being inaccurate or incomplete in any way or for any reason.

© Crown and Council Copyright Reserved 2017 Geocentric Datum of Australia 1994 (GDA94)

Path: W/CommonlGeolProjects/130101\_SunshinecoastPlanningScheme2014/SCPS2014\_A8R3Magos/Schedule2ld\_OverlayMagos/SCC\_PS\_OVK\_LPA\_Portrait\_20161101.mxd

Amended 27 February 2017 Sunshine Coast Planning Scheme 2014

Path: W:ICommonlGeoIProjectsI130101\_SunshinecoastPlanningScheme2014ISCPS2014\_A0R3IMapsISchedule2Id\_OverlayMapsISCC\_PS\_OVK\_40K\_20161101.mxd