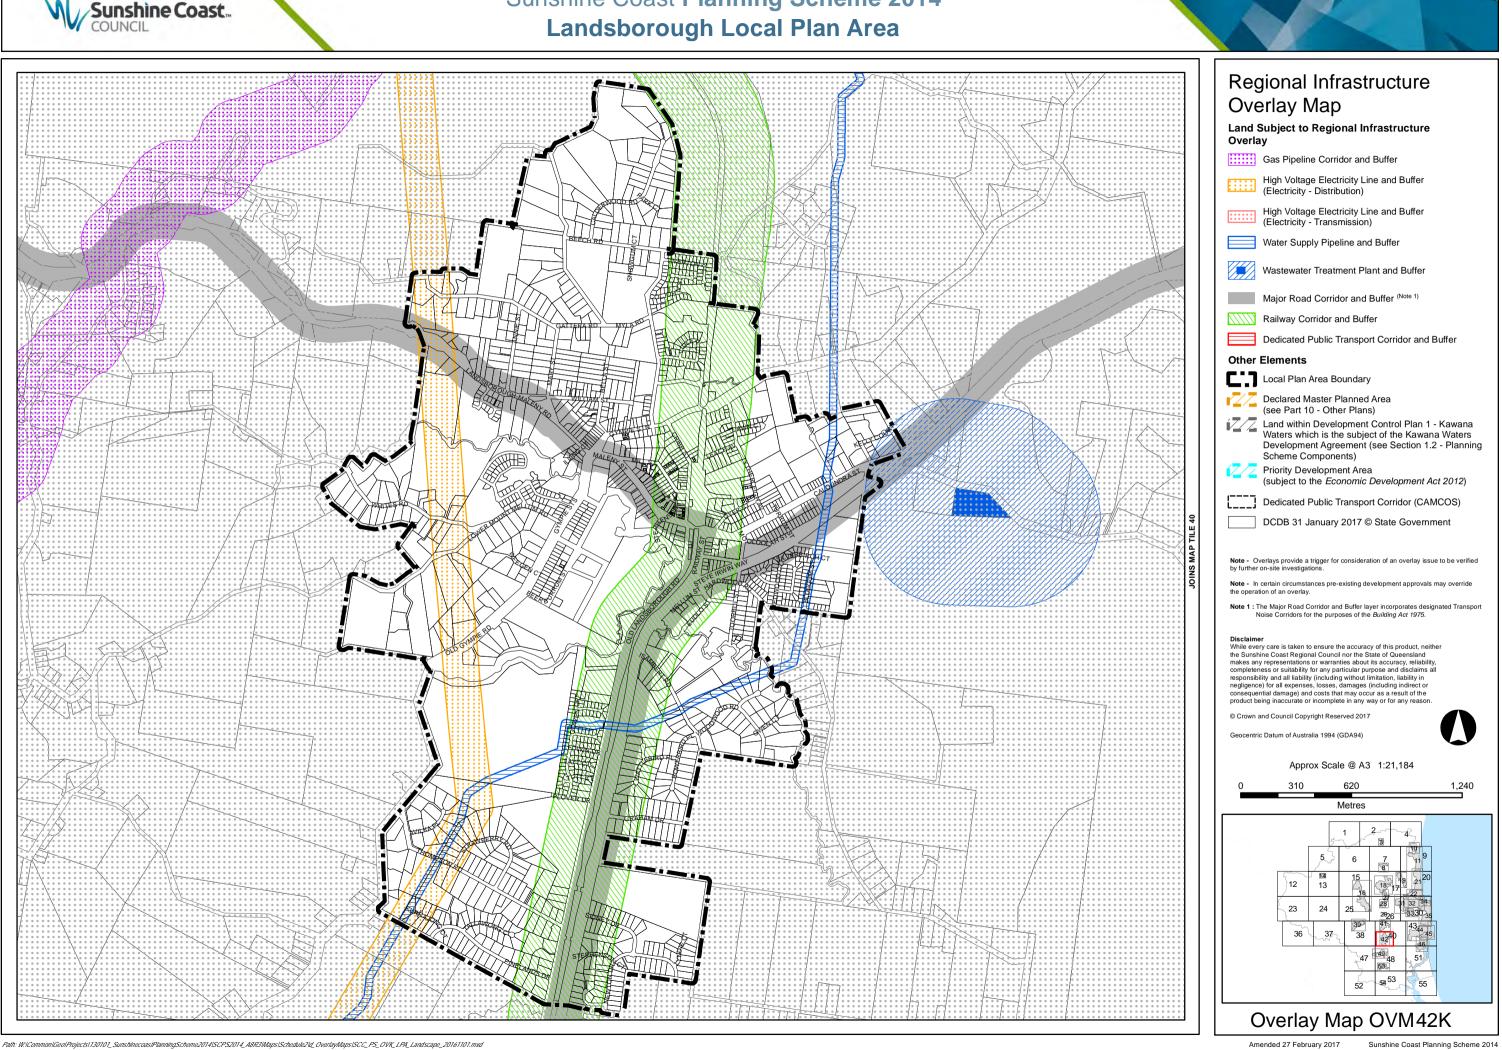

## Regional Infrastructure Overlay Map

Land Subject to Regional Infrastructure Overlay

- Gas Pipeline Corridor and Buffer
- High Voltage Electricity Line and Buffer (Electricity - Distribution)
- High Voltage Electricity Line and Buffer ..... (Electricity - Transmission)
- Water Supply Pipeline and Buffer
- Wastewater Treatment Plant and Buffer
  - Major Road Corridor and Buffer (Note 1)
  - Railway Corridor and Buffer
  - Dedicated Transit Corridor and Buffer

## **Other Elements**

Note 1 : The Major Road Corridor and Buffer layer incorporates designated Transport Noise Corridors for the purposes of the *Building Act* 1975.

Disclaimer While every care is taken to ensure the accuracy of this product, neither the Sunshine Coast Regional Council nor the State of Queensland makes any representations or warranties about its accuracy, reliability, completeness or suitability for any particular purpose and disclaims all responsibility and all lability (including without limitation, liability in negligence) for all expenses, losses, damages (including indirect or consequential damage) and costs that may occur as a result of the product being inaccurate or incomplete in any way or for any reason.

© Crown and Council Copyright Reserved 2017 Geocentric Datum of Australia 1994 (GDA94)

Path: W/CommonlGeolProjects/130101\_SunshinecoastPlanningScheme2014/SCPS2014\_A8R3Magos/Schedule2ld\_OverlayMagos/SCC\_PS\_OVK\_LPA\_Portrait\_20161101.mxd