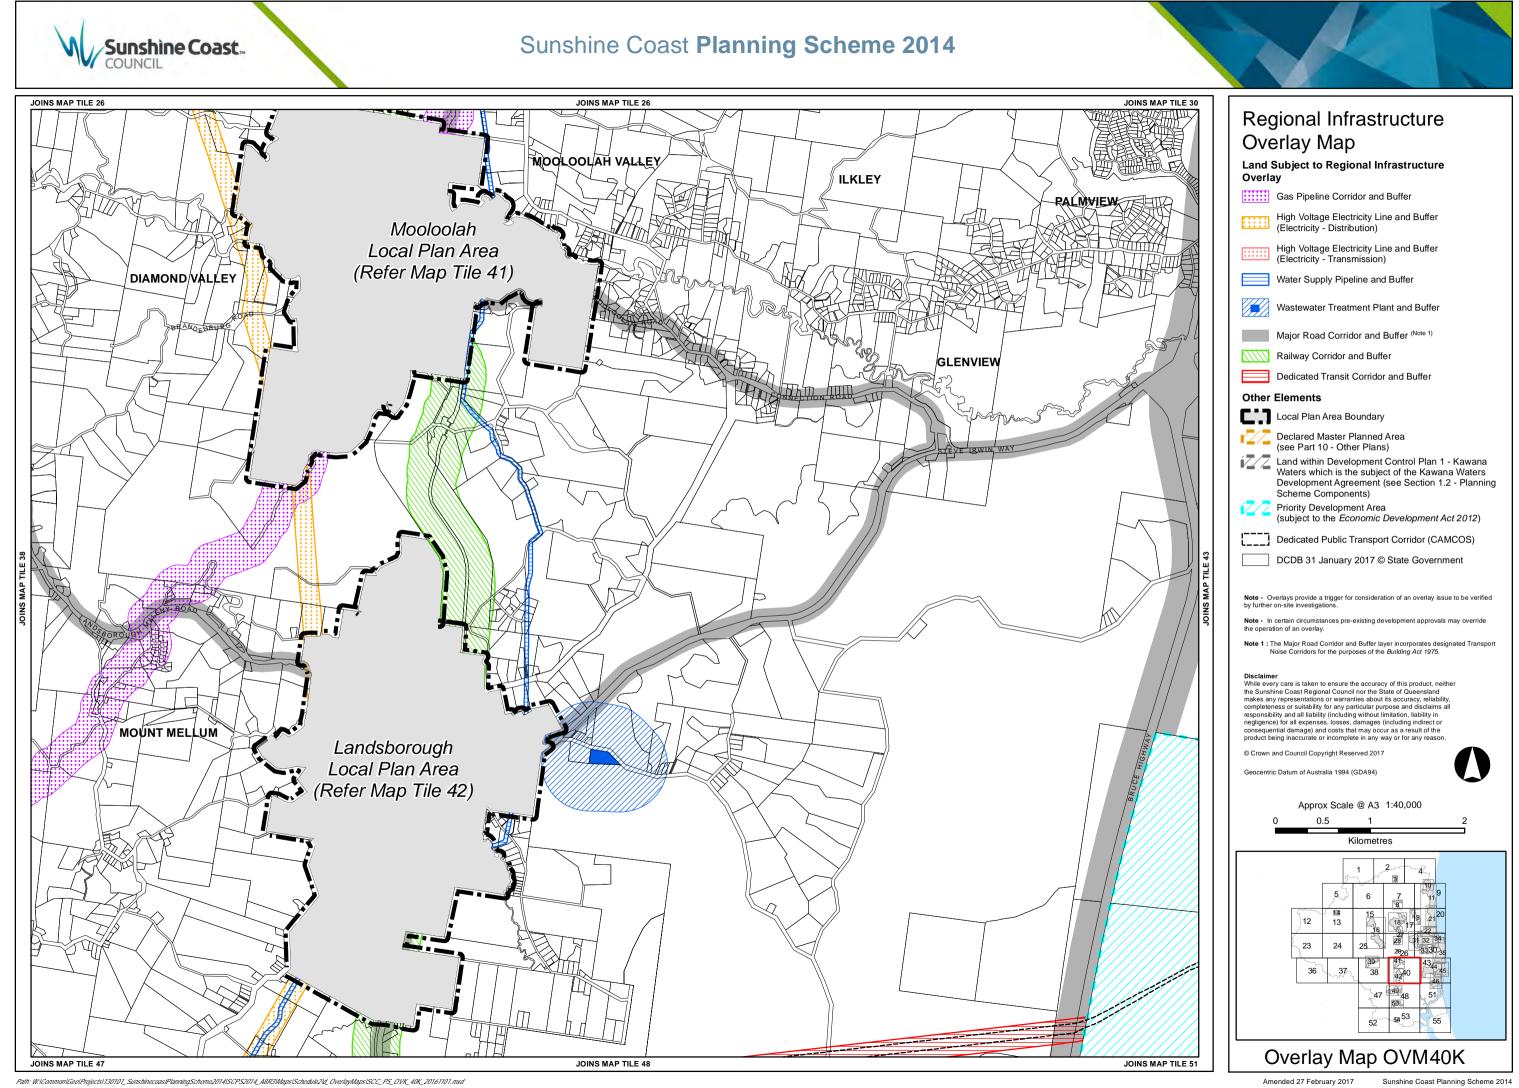

## Regional Infrastructure Overlay Map

Land Subject to Regional Infrastructure Overlay

- Gas Pipeline Corridor and Buffer
- High Voltage Electricity Line and Buffer (Electricity - Distribution)
- High Voltage Electricity Line and Buffer ..... (Electricity - Transmission)
- Water Supply Pipeline and Buffer
- Wastewater Treatment Plant and Buffer
  - Major Road Corridor and Buffer (Note 1)
  - Railway Corridor and Buffer
  - Dedicated Transit Corridor and Buffer

## **Other Elements**

Note 1 : The Major Road Corridor and Buffer layer incorporates designated Transport Noise Corridors for the purposes of the *Building Act* 1975.

Disclaimer While every care is taken to ensure the accuracy of this product, neither the Sunshine Coast Regional Council nor the State of Queensland makes any representations or warranties about its accuracy, reliability, completeness or suitability for any particular purpose and disclaims all responsibility and all lability (including without limitation, liability in negligence) for all expenses, losses, damages (including indirect or consequential damage) and costs that may occur as a result of the product being inaccurate or incomplete in any way or for any reason.

Amended 27 February 2017 Sunshine Coast Planning Scheme 2014

Path: W:ICommonlGeoIProjectsI130101\_SunshinecoastPlanningScheme2014ISCPS2014\_A0R3IMapsISchedule2Id\_OverlayMapsISCC\_PS\_OVK\_40K\_20161101.mxd

## Sunshine Coast Planning Scheme 2014

Path: W:ICommonIGeoIProjects/130101\_SunshinecoastPlanningScheme2014ISCPS2014\_A8R3IMapsISchedule2Id\_OverlayMapsISCC\_PS\_OVK\_LPA\_Landscape\_20161101.mxd