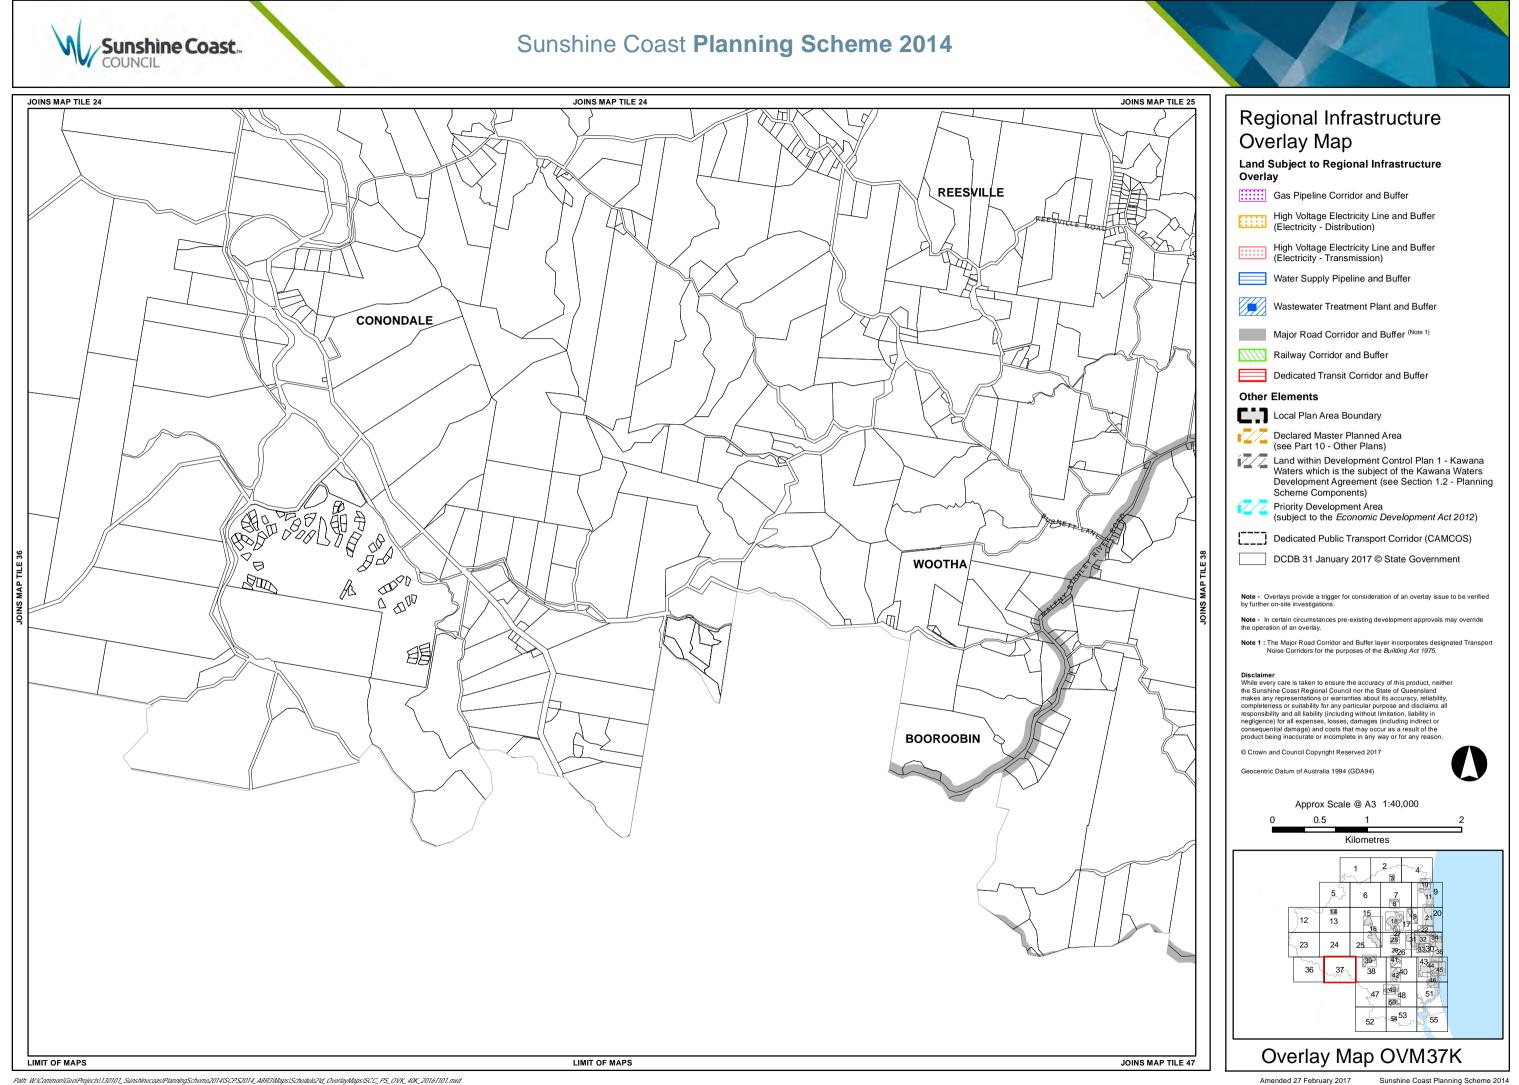

## Regional Infrastructure Overlay Map

Land Subject to Regional Infrastructure Overlay

- Gas Pipeline Corridor and Buffer
- High Voltage Electricity Line and Buffer (Electricity - Distribution)
- High Voltage Electricity Line and Buffer ..... (Electricity - Transmission)
- Water Supply Pipeline and Buffer
- Wastewater Treatment Plant and Buffer
  - Major Road Corridor and Buffer (Note 1)
  - Railway Corridor and Buffer
  - Dedicated Transit Corridor and Buffer

## **Other Elements**

Note 1 : The Major Road Corridor and Buffer layer incorporates designated Transport Noise Corridors for the purposes of the *Building Act* 1975.

Disclaimer While every care is taken to ensure the accuracy of this product, neither the Sunshine Coast Regional Council nor the State of Queensland makes any representations or warranties about its accuracy, reliability, completeness or suitability for any particular purpose and disclaims all responsibility and all lability (including without limitation, liability in negligence) for all expenses, losses, damages (including indirect or consequential damage) and costs that may occur as a result of the product being inaccurate or incomplete in any way or for any reason.