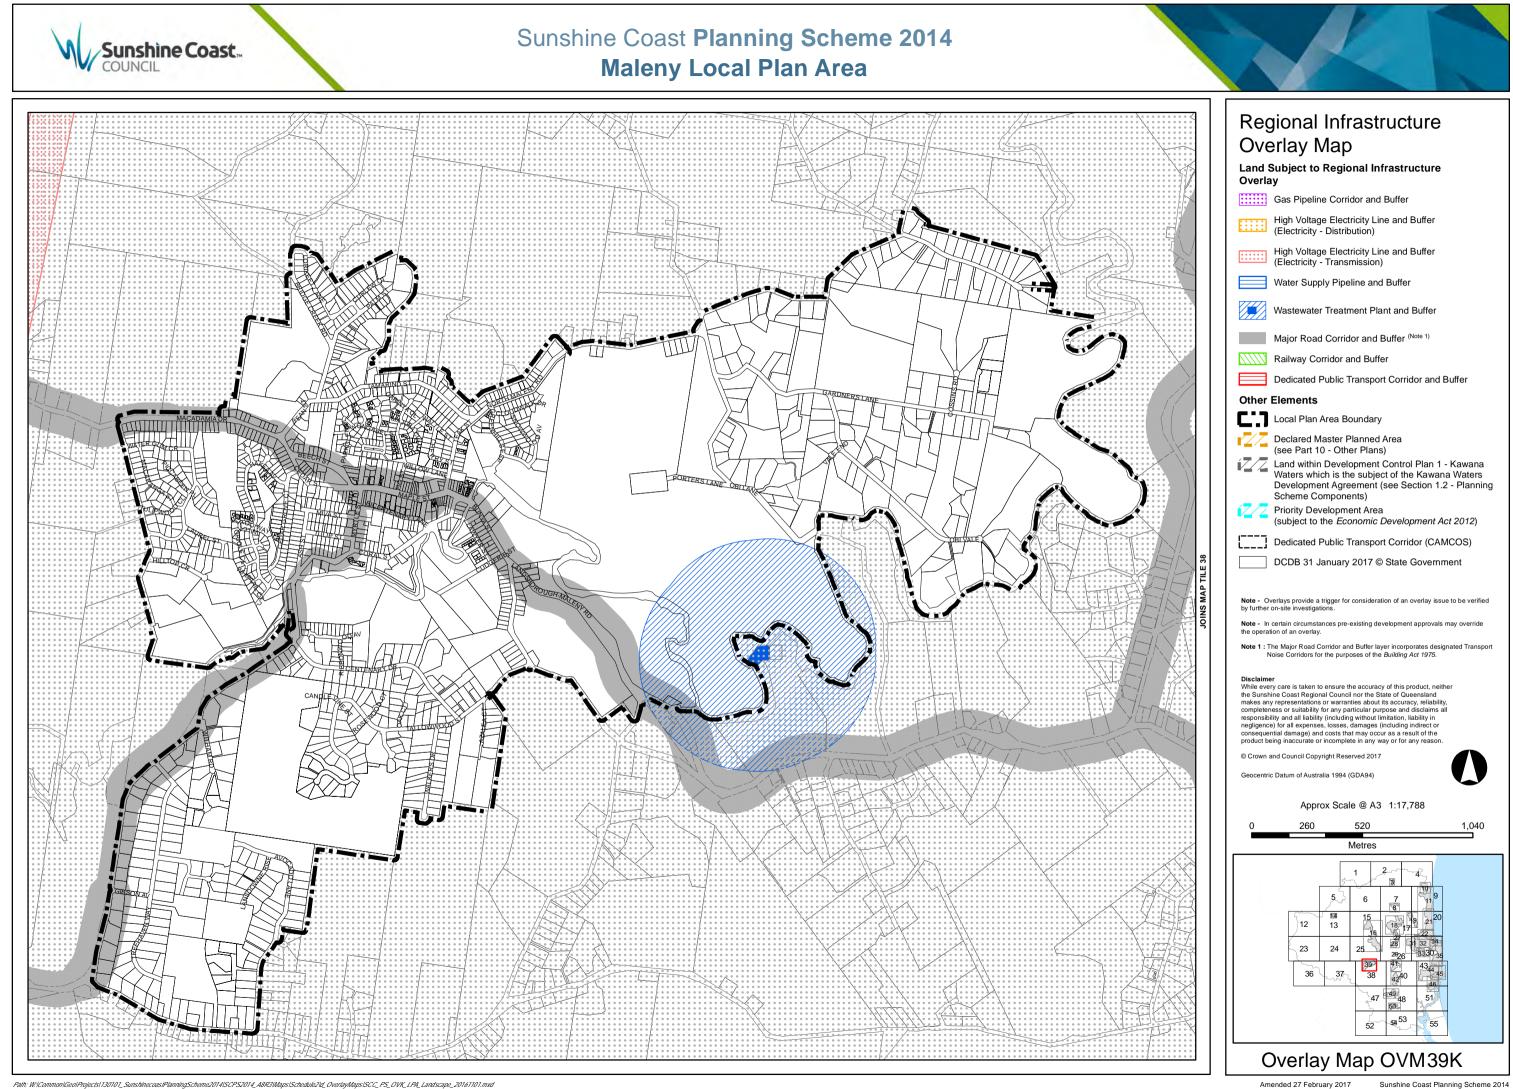

## Regional Infrastructure Overlay Map

Land Subject to Regional Infrastructure Overlay

- Gas Pipeline Corridor and Buffer
- High Voltage Electricity Line and Buffer (Electricity - Distribution)
- High Voltage Electricity Line and Buffer ..... (Electricity - Transmission)
- Water Supply Pipeline and Buffer
- Wastewater Treatment Plant and Buffer
  - Major Road Corridor and Buffer (Note 1)
  - Railway Corridor and Buffer
  - Dedicated Transit Corridor and Buffer

## **Other Elements**

Note 1 : The Major Road Corridor and Buffer layer incorporates designated Transport Noise Corridors for the purposes of the *Building Act* 1975.

Disclaimer While every care is taken to ensure the accuracy of this product, neither the Sunshine Coast Regional Council nor the State of Queensland makes any representations or warranties about its accuracy, reliability, completeness or suitability for any particular purpose and disclaims all responsibility and all lability (including without limitation, liability in negligence) for all expenses, losses, damages (including indirect or consequential damage) and costs that may occur as a result of the product being inaccurate or incomplete in any way or for any reason.

© Crown and Council Copyright Reserved 2017 Geocentric Datum of Australia 1994 (GDA94)

Path: W/CommonlGeolProjects/130101\_SunshinecoastPlanningScheme2014/SCPS2014\_A8R3Magos/Schedule2ld\_OverlayMagos/SCC\_PS\_OVK\_LPA\_Portrait\_20161101.mxd

Amended 27 February 2017 Sunshine Coast Planning Scheme 2014

Path: W:ICommonlGeoIProjectsI130101\_SunshinecoastPlanningScheme2014ISCPS2014\_A0R3IMapsISchedule2Id\_OverlayMapsISCC\_PS\_OVK\_40K\_20161101.mxd