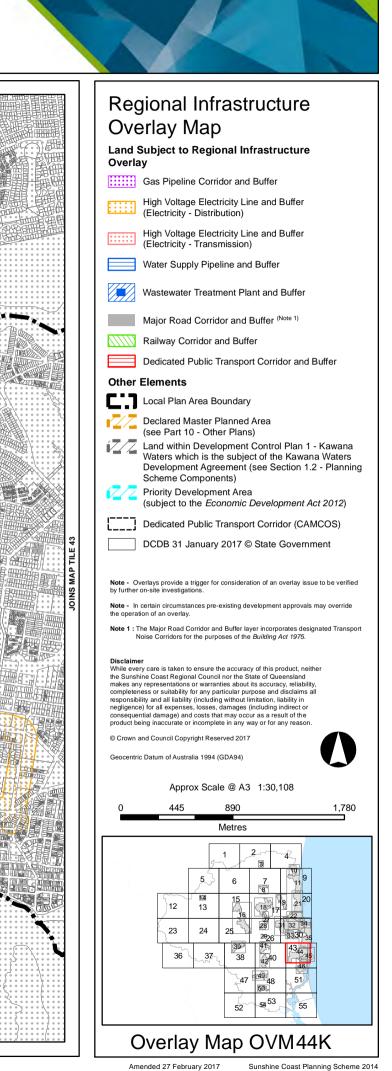

## Regional Infrastructure Overlay Map

Land Subject to Regional Infrastructure Overlay

- Gas Pipeline Corridor and Buffer
- High Voltage Electricity Line and Buffer (Electricity - Distribution)
- High Voltage Electricity Line and Buffer ..... (Electricity - Transmission)
- Water Supply Pipeline and Buffer
- Wastewater Treatment Plant and Buffer
  - Major Road Corridor and Buffer (Note 1)
  - Railway Corridor and Buffer
  - Dedicated Transit Corridor and Buffer

## **Other Elements**

Note 1 : The Major Road Corridor and Buffer layer incorporates designated Transport Noise Corridors for the purposes of the *Building Act* 1975.

Disclaimer While every care is taken to ensure the accuracy of this product, neither the Sunshine Coast Regional Council nor the State of Queensland makes any representations or warranties about its accuracy, reliability, completeness or suitability for any particular purpose and disclaims all responsibility and all lability (including without limitation, liability in negligence) for all expenses, losses, damages (including indirect or consequential damage) and costs that may occur as a result of the product being inaccurate or incomplete in any way or for any reason.

© Crown and Council Copyright Reserved 2017 Geocentric Datum of Australia 1994 (GDA94)

Path: W/CommonlGeolProjects/130101\_SunshinecoastPlanningScheme2014/SCPS2014\_A8R3Magos/Schedule2ld\_OverlayMagos/SCC\_PS\_OVK\_LPA\_Portrait\_20161101.mxd