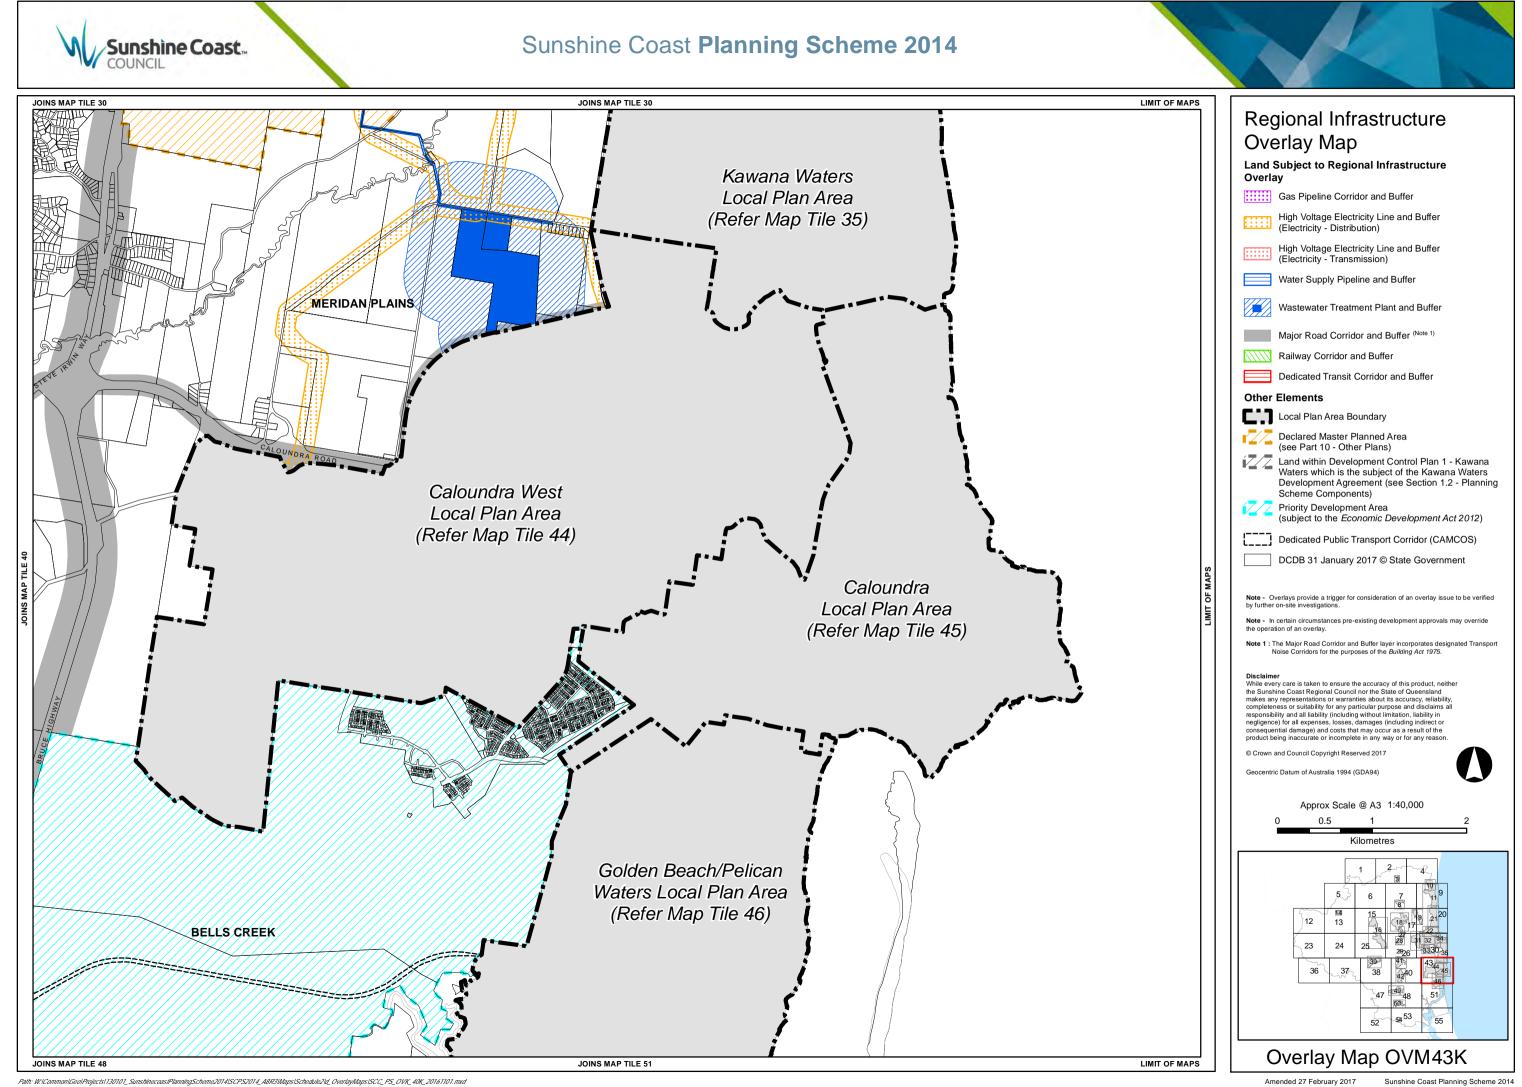

## Regional Infrastructure Overlay Map

Land Subject to Regional Infrastructure Overlay

- Gas Pipeline Corridor and Buffer
- High Voltage Electricity Line and Buffer (Electricity - Distribution)
- High Voltage Electricity Line and Buffer ..... (Electricity - Transmission)
- Water Supply Pipeline and Buffer
- Wastewater Treatment Plant and Buffer
  - Major Road Corridor and Buffer (Note 1)
  - Railway Corridor and Buffer
  - Dedicated Transit Corridor and Buffer

## **Other Elements**

Note 1 : The Major Road Corridor and Buffer layer incorporates designated Transport Noise Corridors for the purposes of the *Building Act* 1975.

Disclaimer While every care is taken to ensure the accuracy of this product, neither the Sunshine Coast Regional Council nor the State of Queensland makes any representations or warranties about its accuracy, reliability, completeness or suitability for any particular purpose and disclaims all responsibility and all lability (including without limitation, liability in negligence) for all expenses, losses, damages (including indirect or consequential damage) and costs that may occur as a result of the product being inaccurate or incomplete in any way or for any reason.

© Crown and Council Copyright Reserved 2017 Geocentric Datum of Australia 1994 (GDA94)

Path: W/CommonlGeolProjects/130101\_SunshinecoastPlanningScheme2014/SCPS2014\_A8R3Magos/Schedule2ld\_OverlayMagos/SCC\_PS\_OVK\_LPA\_Portrait\_20161101.mxd

Amended 27 February 2017 Sunshine Coast Planning Scheme 2014

Path: W:ICommonlGeoIProjectsI130101\_SunshinecoastPlanningScheme2014ISCPS2014\_A0R3IMapsISchedule2Id\_OverlayMapsISCC\_PS\_OVK\_40K\_20161101.mxd