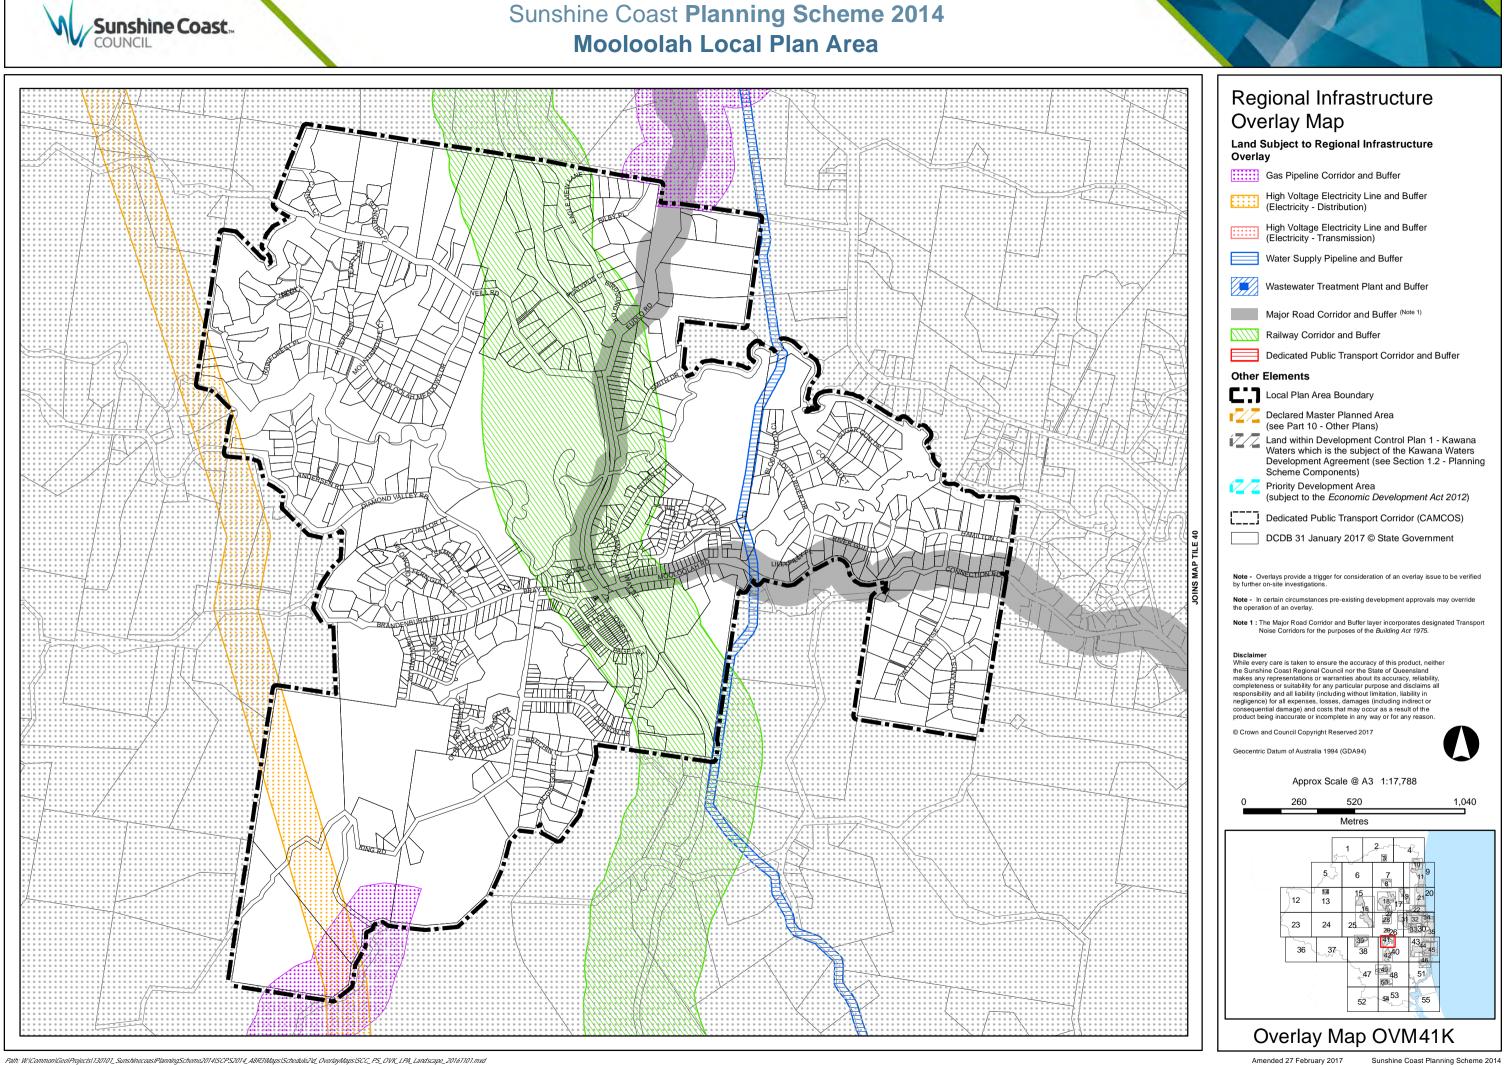

## Regional Infrastructure Overlay Map

Land Subject to Regional Infrastructure Overlay

- Gas Pipeline Corridor and Buffer
- High Voltage Electricity Line and Buffer (Electricity - Distribution)
- High Voltage Electricity Line and Buffer ..... (Electricity - Transmission)
- Water Supply Pipeline and Buffer
- Wastewater Treatment Plant and Buffer
  - Major Road Corridor and Buffer (Note 1)
  - Railway Corridor and Buffer
  - Dedicated Transit Corridor and Buffer

## **Other Elements**

Note 1 : The Major Road Corridor and Buffer layer incorporates designated Transport Noise Corridors for the purposes of the *Building Act* 1975.

Disclaimer While every care is taken to ensure the accuracy of this product, neither the Sunshine Coast Regional Council nor the State of Queensland makes any representations or warranties about its accuracy, reliability, completeness or suitability for any particular purpose and disclaims all responsibility and all lability (including without limitation, liability in negligence) for all expenses, losses, damages (including indirect or consequential damage) and costs that may occur as a result of the product being inaccurate or incomplete in any way or for any reason.

© Crown and Council Copyright Reserved 2017 Geocentric Datum of Australia 1994 (GDA94)

Path: W/CommonlGeolProjects/130101\_SunshinecoastPlanningScheme2014/SCPS2014\_A8R3Magos/Schedule2ld\_OverlayMagos/SCC\_PS\_OVK\_LPA\_Portrait\_20161101.mxd