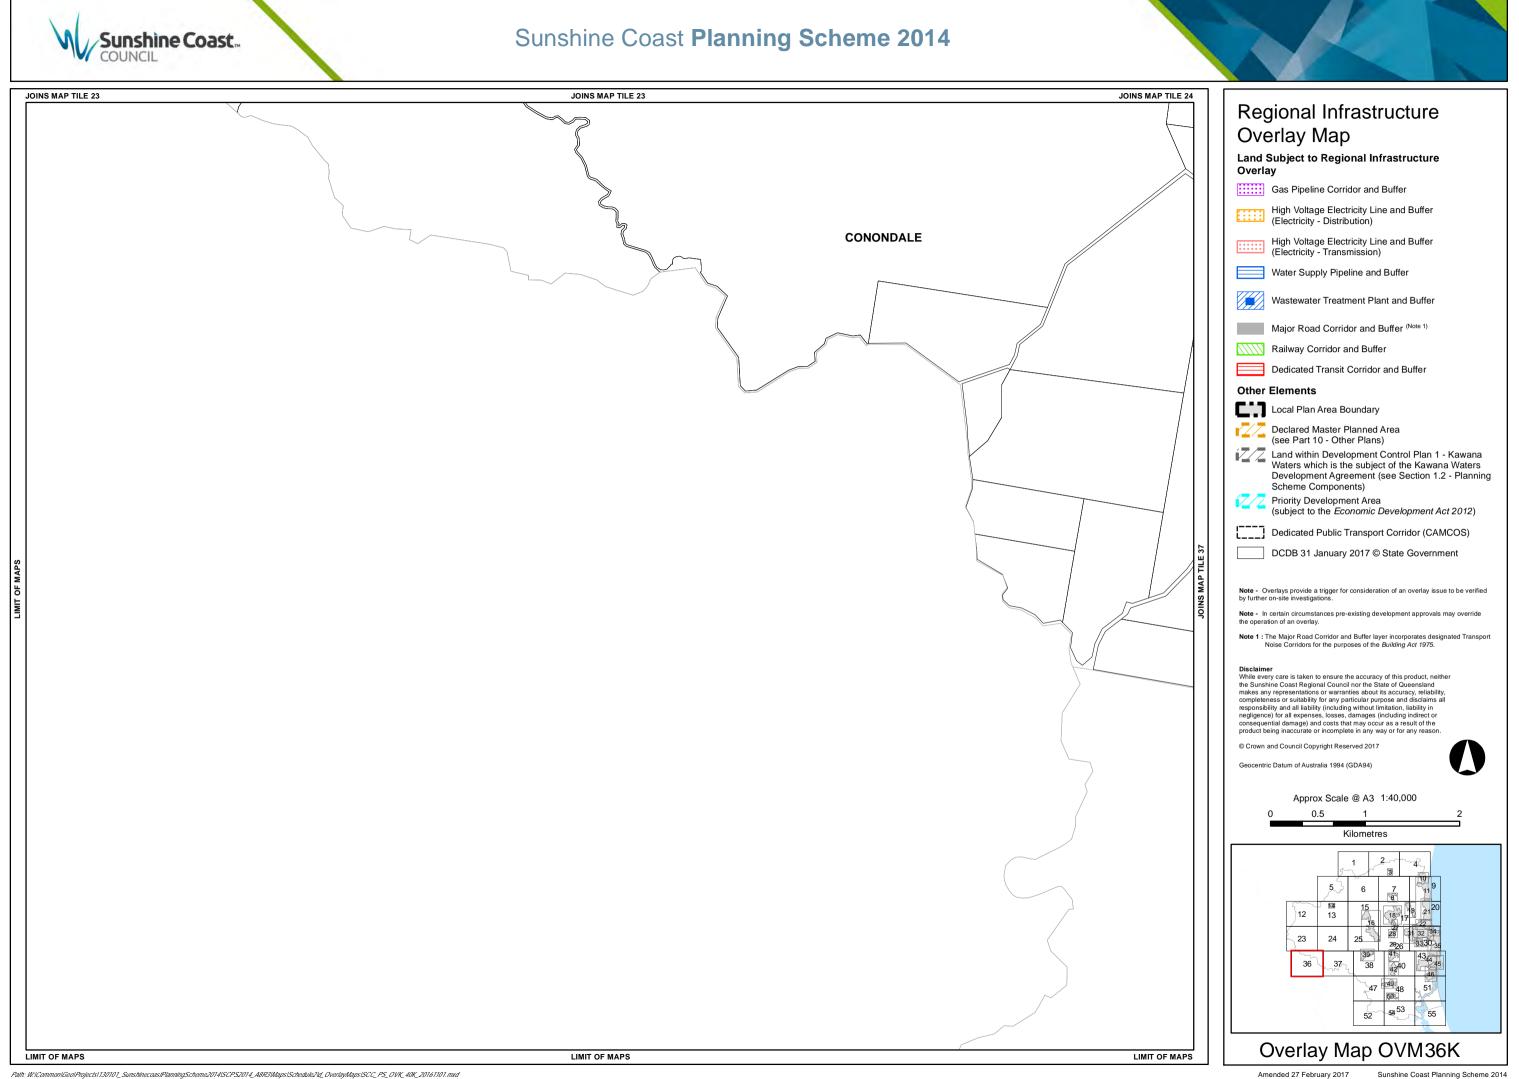

## Regional Infrastructure Overlay Map

Land Subject to Regional Infrastructure Overlay

- Gas Pipeline Corridor and Buffer
- High Voltage Electricity Line and Buffer (Electricity - Distribution)
- High Voltage Electricity Line and Buffer ..... (Electricity - Transmission)
- Water Supply Pipeline and Buffer
- Wastewater Treatment Plant and Buffer
  - Major Road Corridor and Buffer (Note 1)
  - Railway Corridor and Buffer
  - Dedicated Transit Corridor and Buffer

## **Other Elements**

Note 1 : The Major Road Corridor and Buffer layer incorporates designated Transport Noise Corridors for the purposes of the *Building Act* 1975.

Disclaimer While every care is taken to ensure the accuracy of this product, neither the Sunshine Coast Regional Council nor the State of Queensland makes any representations or warranties about its accuracy, reliability, completeness or suitability for any particular purpose and disclaims all responsibility and all lability (including without limitation, liability in negligence) for all expenses, losses, damages (including indirect or consequential damage) and costs that may occur as a result of the product being inaccurate or incomplete in any way or for any reason.