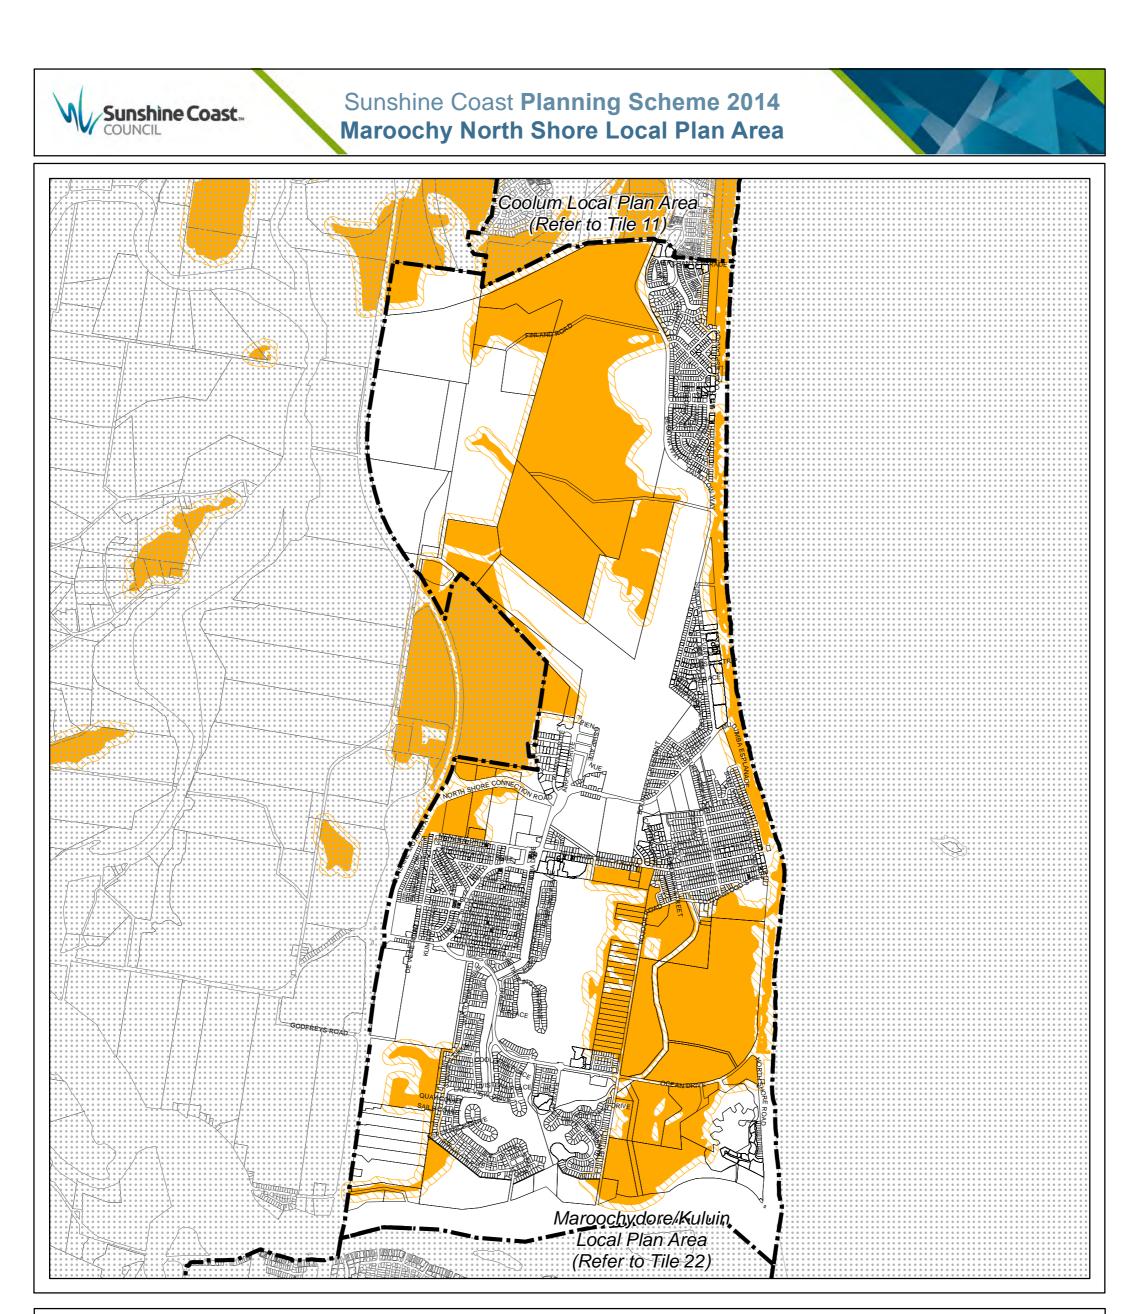

## Bushfire Hazard Overlay Map

### Land Subject to Bushfire Hazard Overlay

- Medium Bushfire Hazard Area
- Medium Bushfire Hazard Area Buffer
- High Bushfire Hazard Area
- High Bushfire Hazard Area Buffer

Note — Overlays provide a trigger for consideration of an overlay issue to be verified by further on-site investigations.

 $\ensuremath{\textbf{Note}}$  – In certain circumstances pre-existing development approvals may over the operation of an overlay.