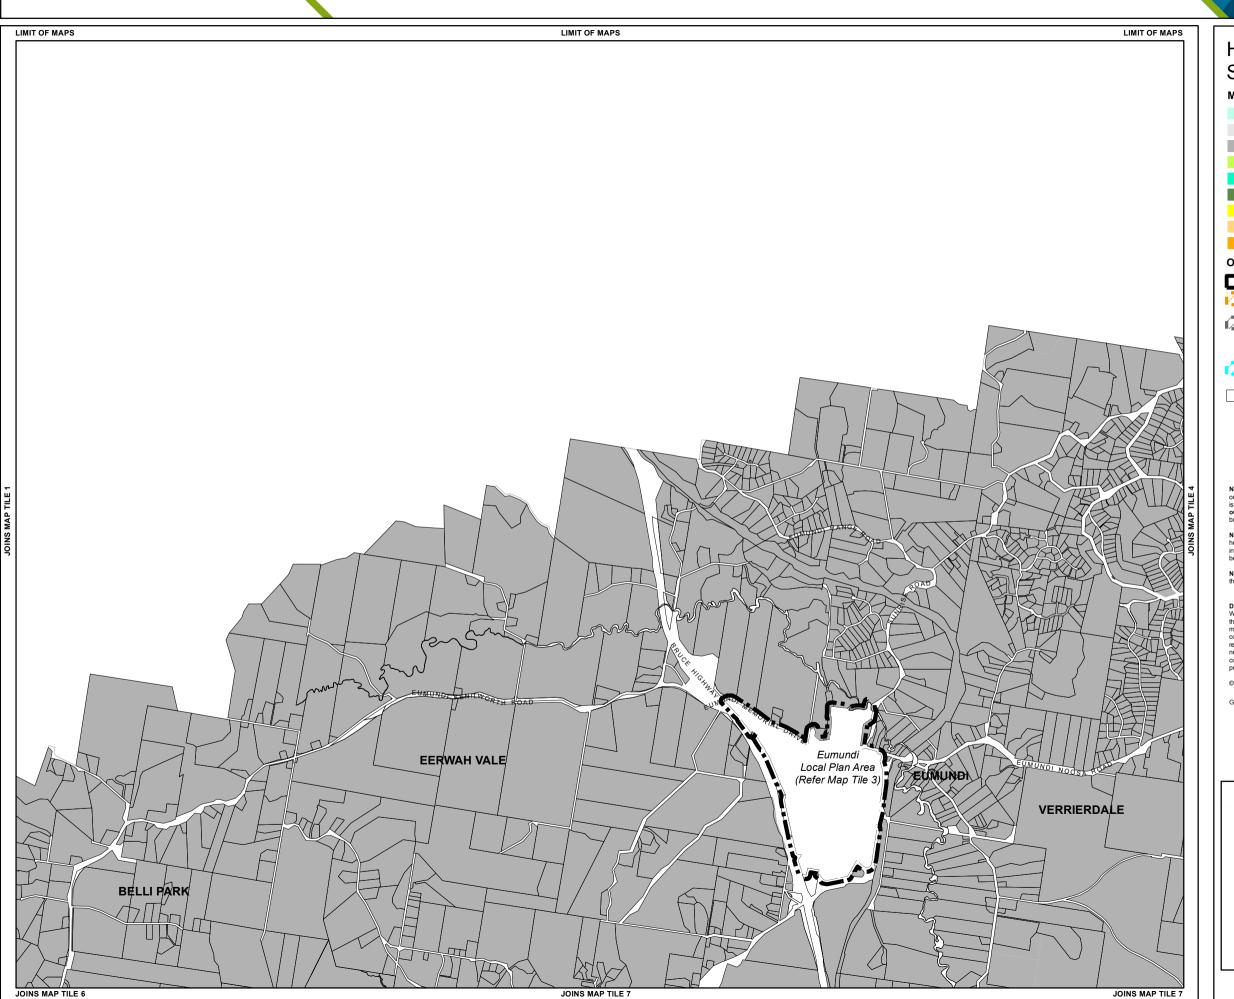

## Height of Buildings and Structures Overlay Map

### Maximum Height of Buildings and Structures 16 metres 8 metres 18 metres 21 metres 11 metres 25 metres 12 metres 37.5 metres

#### **Other Elements**

Local Plan Area Boundary Declared Master Planned Area (see Part 10 - Other Plans)

14 metres

Land within Development Control Plan 1 - Kawana Waters which is the subject of the Kawana Waters Development Agreement (see Section 1.2 - Planning

45 metres

Priority Development Area (subject to the Economic Development Act 2012)

DCDB 24 April 2018 © State Government

Note 1 — For development on a site within a flooding and inundation area as identified on a Flood Hazard Overlay Map, the maximum height of a building or structure is calculated in accordance with the formula in PO2 in Table 8.2.8.3.1 (Performance outcomes and acceptable outcomes for assessable development) of the Height of buildings and structures overlay code.

Note 2 — The Height of Buildings and Structures Overlay Maps show the maximum height limit for development on a particular site. A lower height limit may be required in a Local Plan Code or Use Code for certain parts of the site e.g. buildings may be required to be stepped, or observe lower height limits along site frontages.

Note  $3-\ln$  certain circumstances pre-existing development approvals may override the operation of an overlay.

Disclaimer

While every care is taken to ensure the accuracy of this product, neither the Sunshine Coast Regional Council nor the State of Queensland makes any representations or warranties about its accuracy, reliability, completeness or suitability for any particular purpose and disclaims all responsibility and all liability (including without limitation, liability in negligence) for all expenses, losses, damages (including indirect or consequential damage) and costs that may occur as a result of the product being inaccurate or incomplete in any way or for any reason.

© Crown and Council Copyright Reserved 2018

Geocentric Datum of Australia 1994 (GDA94)

Overlay Map OVM2H