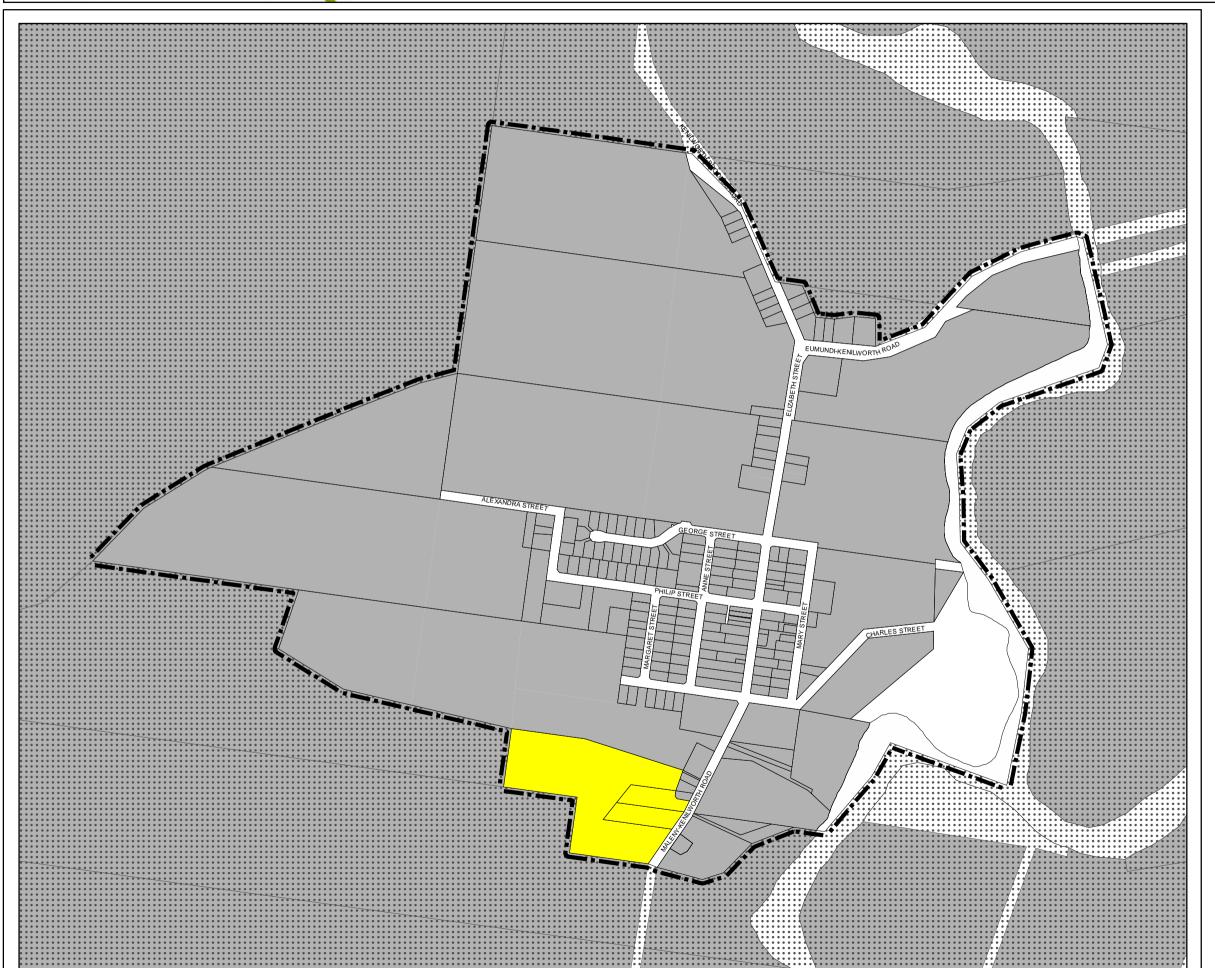

## **Maximum Height of Buildings and Structures**

30 metres

### Other Elements

Local Plan Area Boundary

Declared Master Planned Area (see Part 10 - Other Plans)

Land within Development Control Plan 1 - Kawana Waters which is the subject of the Kawana Waters Development Agreement (see Section 1.2 - Planning Scheme Components)

Priority Development Area (subject to the *Economic Development Act* 2012)

DCDB 10 October 2019 © State Government

Note 1 - For development on a site within a flooding and inundation area as identified on a Flood Hazard Overlay Map, the maximum height of a building or structure is calculated in accordance with the formula in PO2 in Table 8.2.8.3.1 (Performance outcomes and acceptable outcomes for assessable development) of the Height of

Note 2 - The Height of Buildings and Structures Overlay Maps show the maximum height limit for development on a particular site. A lower height limit may be required in a Local Plan Code or Use Code for certain parts of the site e.g. buildings may be required to be stepped, or observe lower height limits along site frontages.