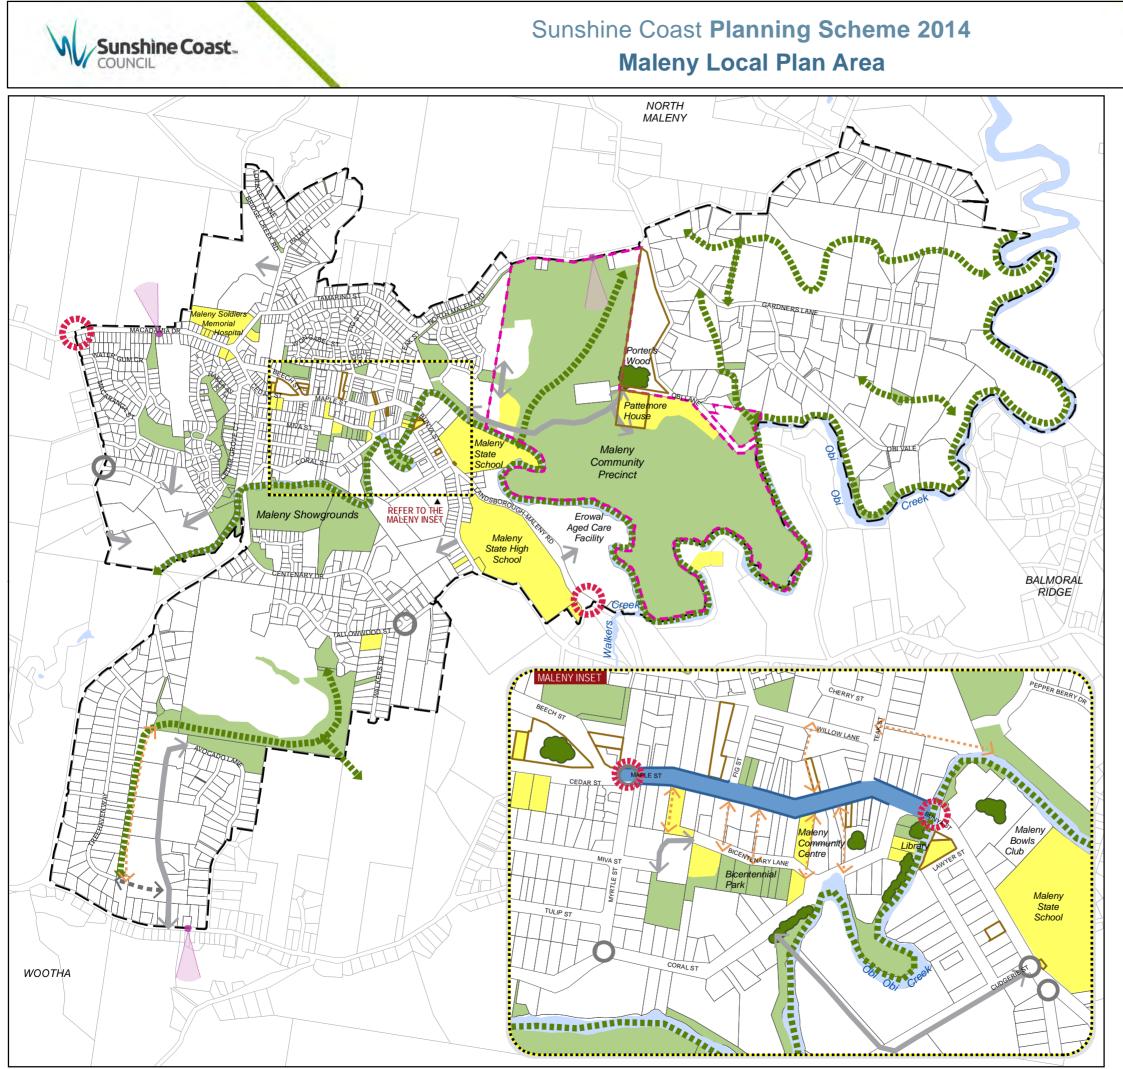

 $Path: W: |Common|Geo|Projects| 130101\_Sunshine coastPlanningScheme 2014 Waps|Part7|7_2\_17A\_SCC\_PS\_LPE\_Maleny\_20140220.mxd$ 

## Note 1: For contextual purposes only. Note 2: Refer to Heritage and Character Overlay maps in Schedule 2 (Mapping).

| 0 | 125 | 250 | 500      | 750 | 1,000<br>Metres |
|---|-----|-----|----------|-----|-----------------|
|   |     |     | 1:18,186 |     | Metres          |

Disclaimer While every care is taken to ensure the accuracy of this product, neither the Sunshine Coast Regional Council nor the State of Queensland makes any representations or warranties about its accuracy, reliability, completeness or suitability for any particular purpose and disclaims all responsibility and all liability (including without limitation, liability in negligence) for all expenses, losses, damages (including indirect or consequential damage) and costs that may occur as a result of the product being inaccurate or incomplete in any way or for any reason.

© Crown and Council Copyright Reserved 2014 Geocentric Datum of Australia 1994 (GDA94)

Figure 7.2.17A (Maleny Local Plan Elements)