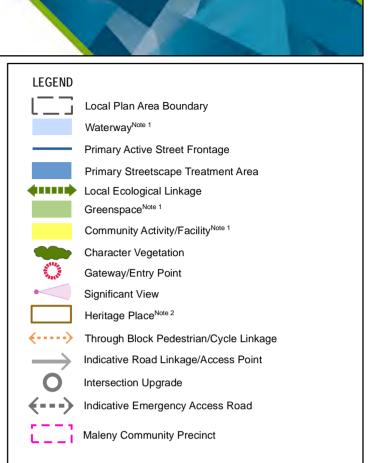

## Note 1: For contextual purposes only. Note 2: Refer to Heritage and Character Overlay maps in Schedule 2 (Mapping).

| 0 | 125 | 250 | 500      | 750 | 1,000<br>Metres |
|---|-----|-----|----------|-----|-----------------|
|   |     |     | 1:18,186 |     | Metres          |