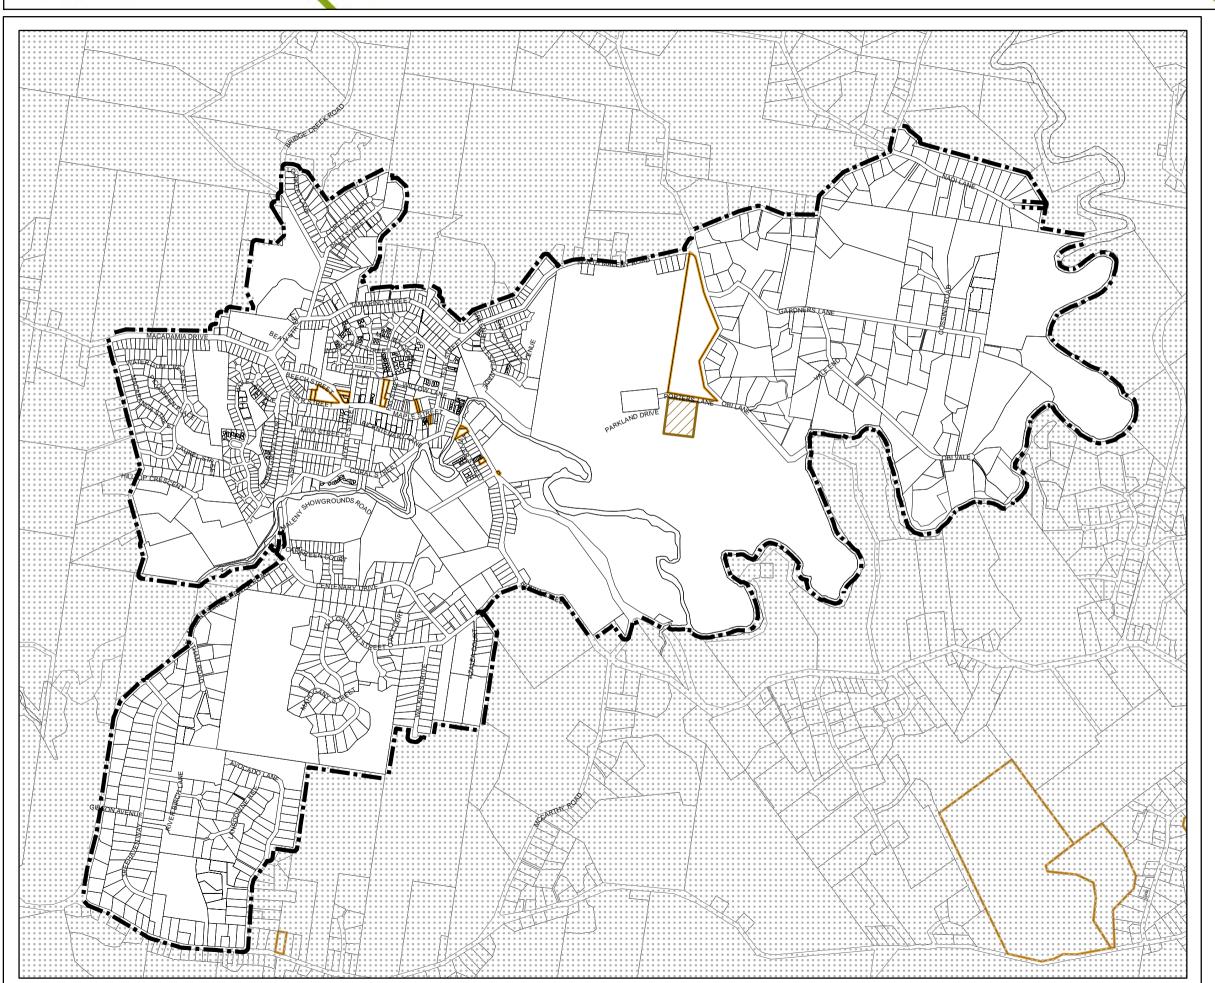

## Sunshine Coast Planning Scheme 2014 **Maleny Local Plan Area**

## Heritage and Character Areas Overlay Map

Land Subject to Heritage and Character Areas Overlay

State Heritage Place Local Heritage Place

Neighbourhood Character Area

+++ Historical Tramway

## **Other Elements**

Local Plan Area Boundary

Declared Master Planned Area (see Part 10 - Other Plans)

Land within Development Control Plan 1 - Kawana Waters which is the subject of the Kawana Waters Development Agreement (see Section 1.2 - Planning Scheme Components)

Priority Development Area (subject to the *Economic Development Act 2012*)

DCDB 10 October 2019 © State Government

Note — Overlays provide a trigger for consideration of an overlay issue to be verified by further on-site investigations.

Note — In certain circumstances pre-existing development approvals may override the operation of an overlay.

Disclaimer

While every care is taken to ensure the accuracy of this product, neither the Sunshine Coast Regional Council nor the State of Queensland makes any representations or warranties about its accuracy, reliability, completeness or suitability for any particular purpose and disclaims all responsibility and all liability (including without limitation, liability in negligence) for all expenses, losses, damages (including indirect or consequential damage) and costs that may occur as a result of the product being inaccurate or incomplete in any way or for any reason.

Approx Scale @ A3 1:17,776

Overlay Map OVM39I